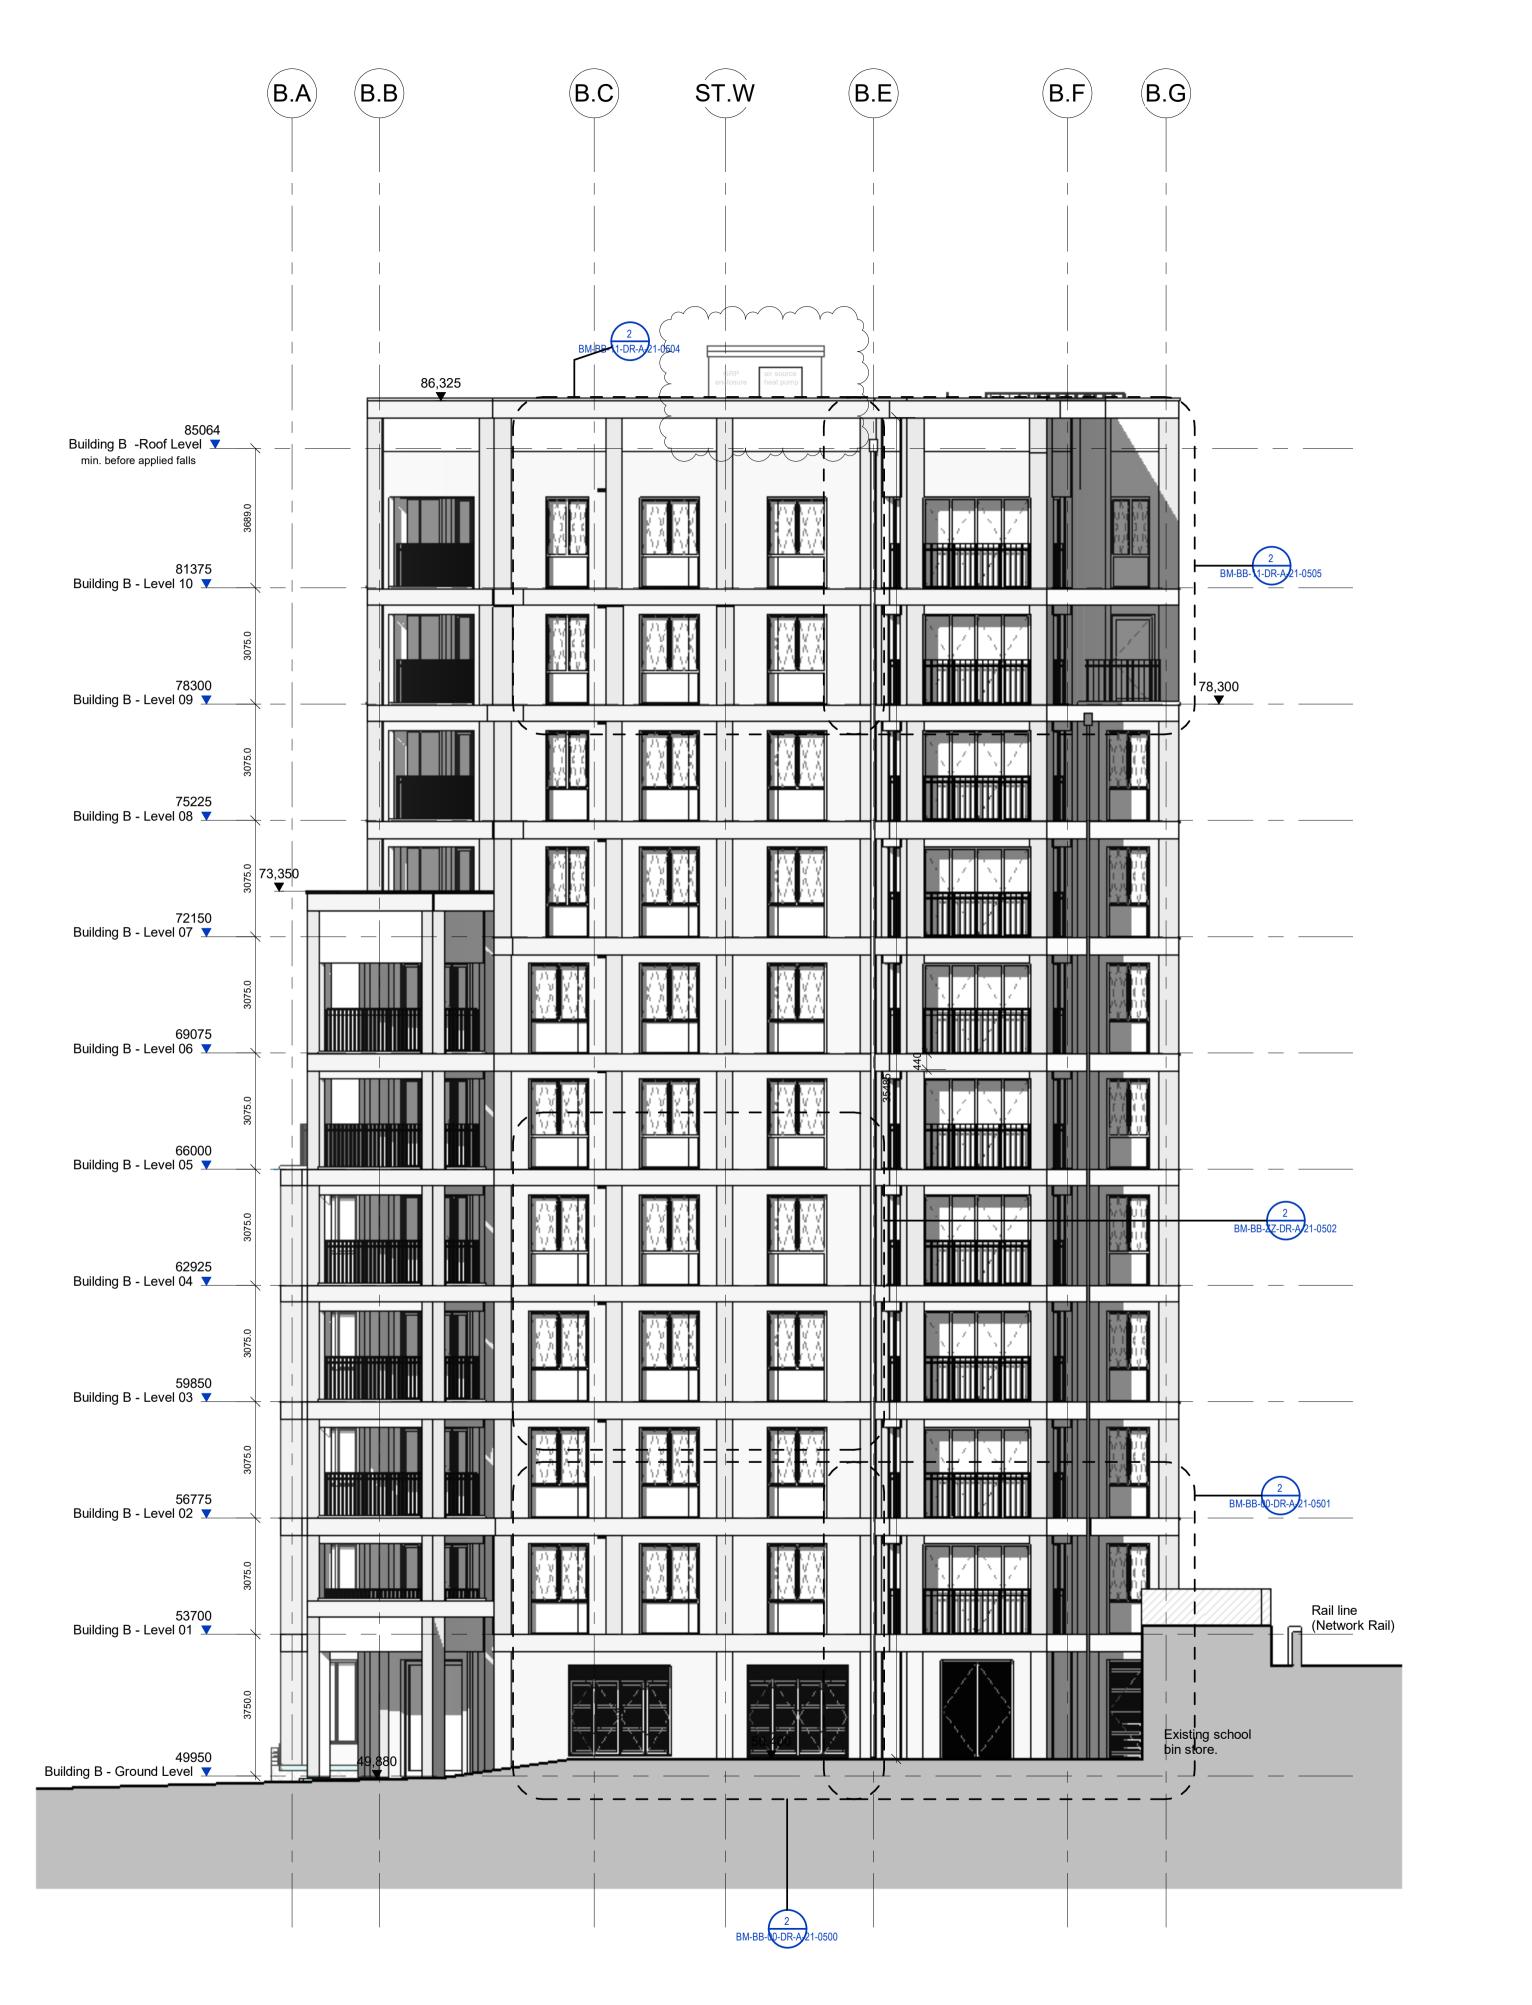

1 05 - Building B - East Elevation Scale 1:100

2 05 - Building B - East Elevation (Winter Garden)

Contractors and consultants are not to scale dimensions from this drawing

Key Plan - Building B

| Building B Elevation Notes                                                     |  |  |  |  |
|--------------------------------------------------------------------------------|--|--|--|--|
| NOTES:                                                                         |  |  |  |  |
| To be read in conjuction with:                                                 |  |  |  |  |
| Specialist Reports:                                                            |  |  |  |  |
| Final landscape levels to be coordinated and confirmed by Landscape Architects |  |  |  |  |
| MJs + Fire barriers will be included in 21 Series Elevations                   |  |  |  |  |
|                                                                                |  |  |  |  |
|                                                                                |  |  |  |  |
|                                                                                |  |  |  |  |

## BroadwayMalyan<sup>™</sup>

4 Pear Place London SE1 8BT

T: +44 (0)20 7261 4200 F: +44 (0)20 7261 4300 E: Lon@BroadwayMalyan.com

www.BroadwayMalyan.com

West Hampstead Ltd

Liddell Road West Hampstead

Description East Elevation Building B

For Construction

1:100@A1 AP BM-BB-XX-DR-A-05-0001

Original size 100mm @ A1 Copyright Broadway Malyan Limited

26/11/21

Revision