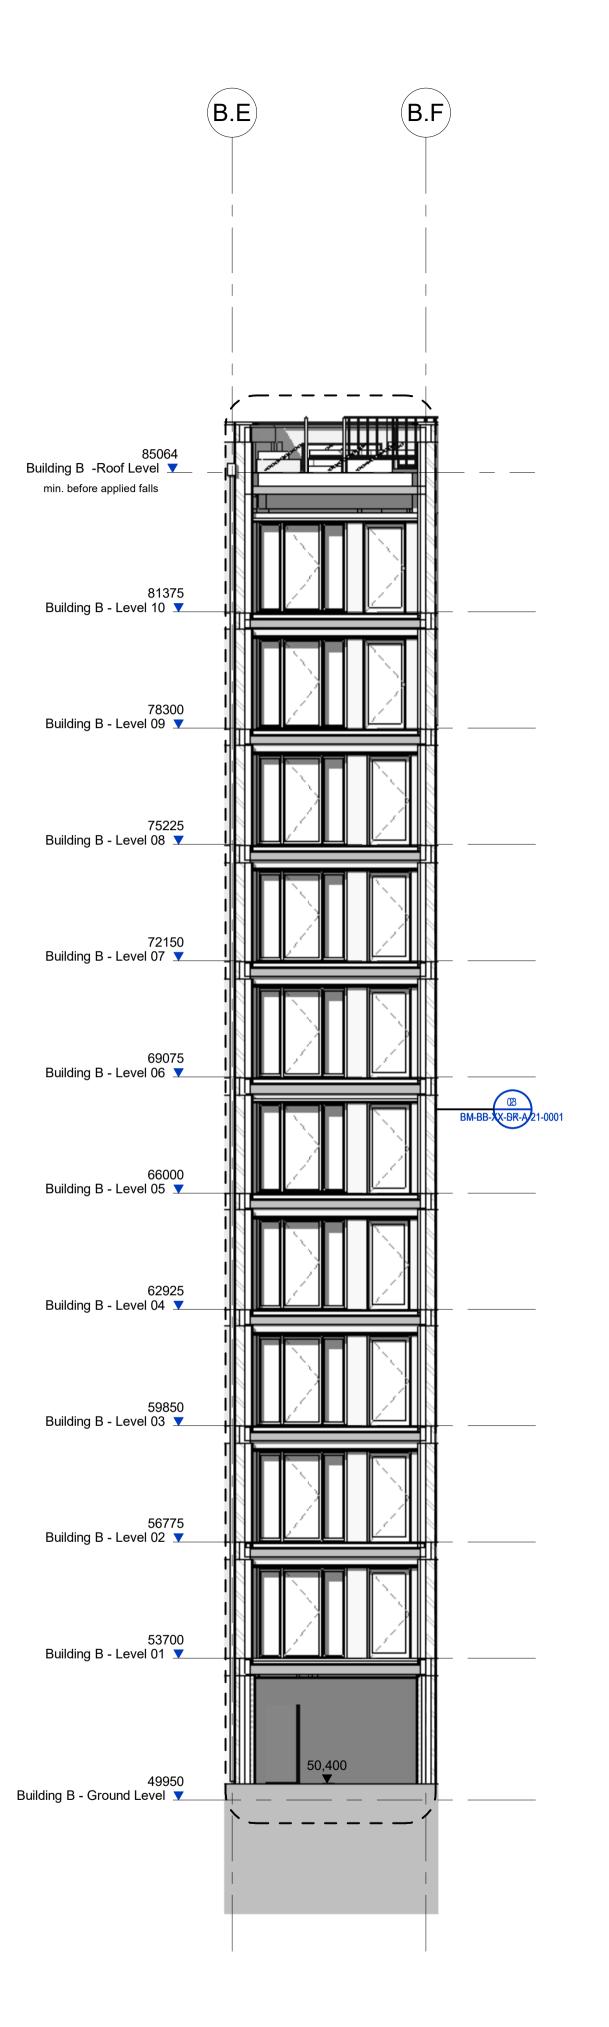

1 05 - Building B - East Elevation Scale 1:100

2 05 - Building B - East Elevation (Winter Garden)

Contractors and consultants are not to scale dimensions from this drawing

Key Plan - Building B

| Building B Elevation Notes                                                     |  |  |  |  |
|--------------------------------------------------------------------------------|--|--|--|--|
| NOTES:                                                                         |  |  |  |  |
| To be read in conjuction with:                                                 |  |  |  |  |
| Specialist Reports:                                                            |  |  |  |  |
| Final landscape levels to be coordinated and confirmed by Landscape Architects |  |  |  |  |
| MJs + Fire barriers will be included in 21 Series Elevations                   |  |  |  |  |
|                                                                                |  |  |  |  |
|                                                                                |  |  |  |  |
|                                                                                |  |  |  |  |