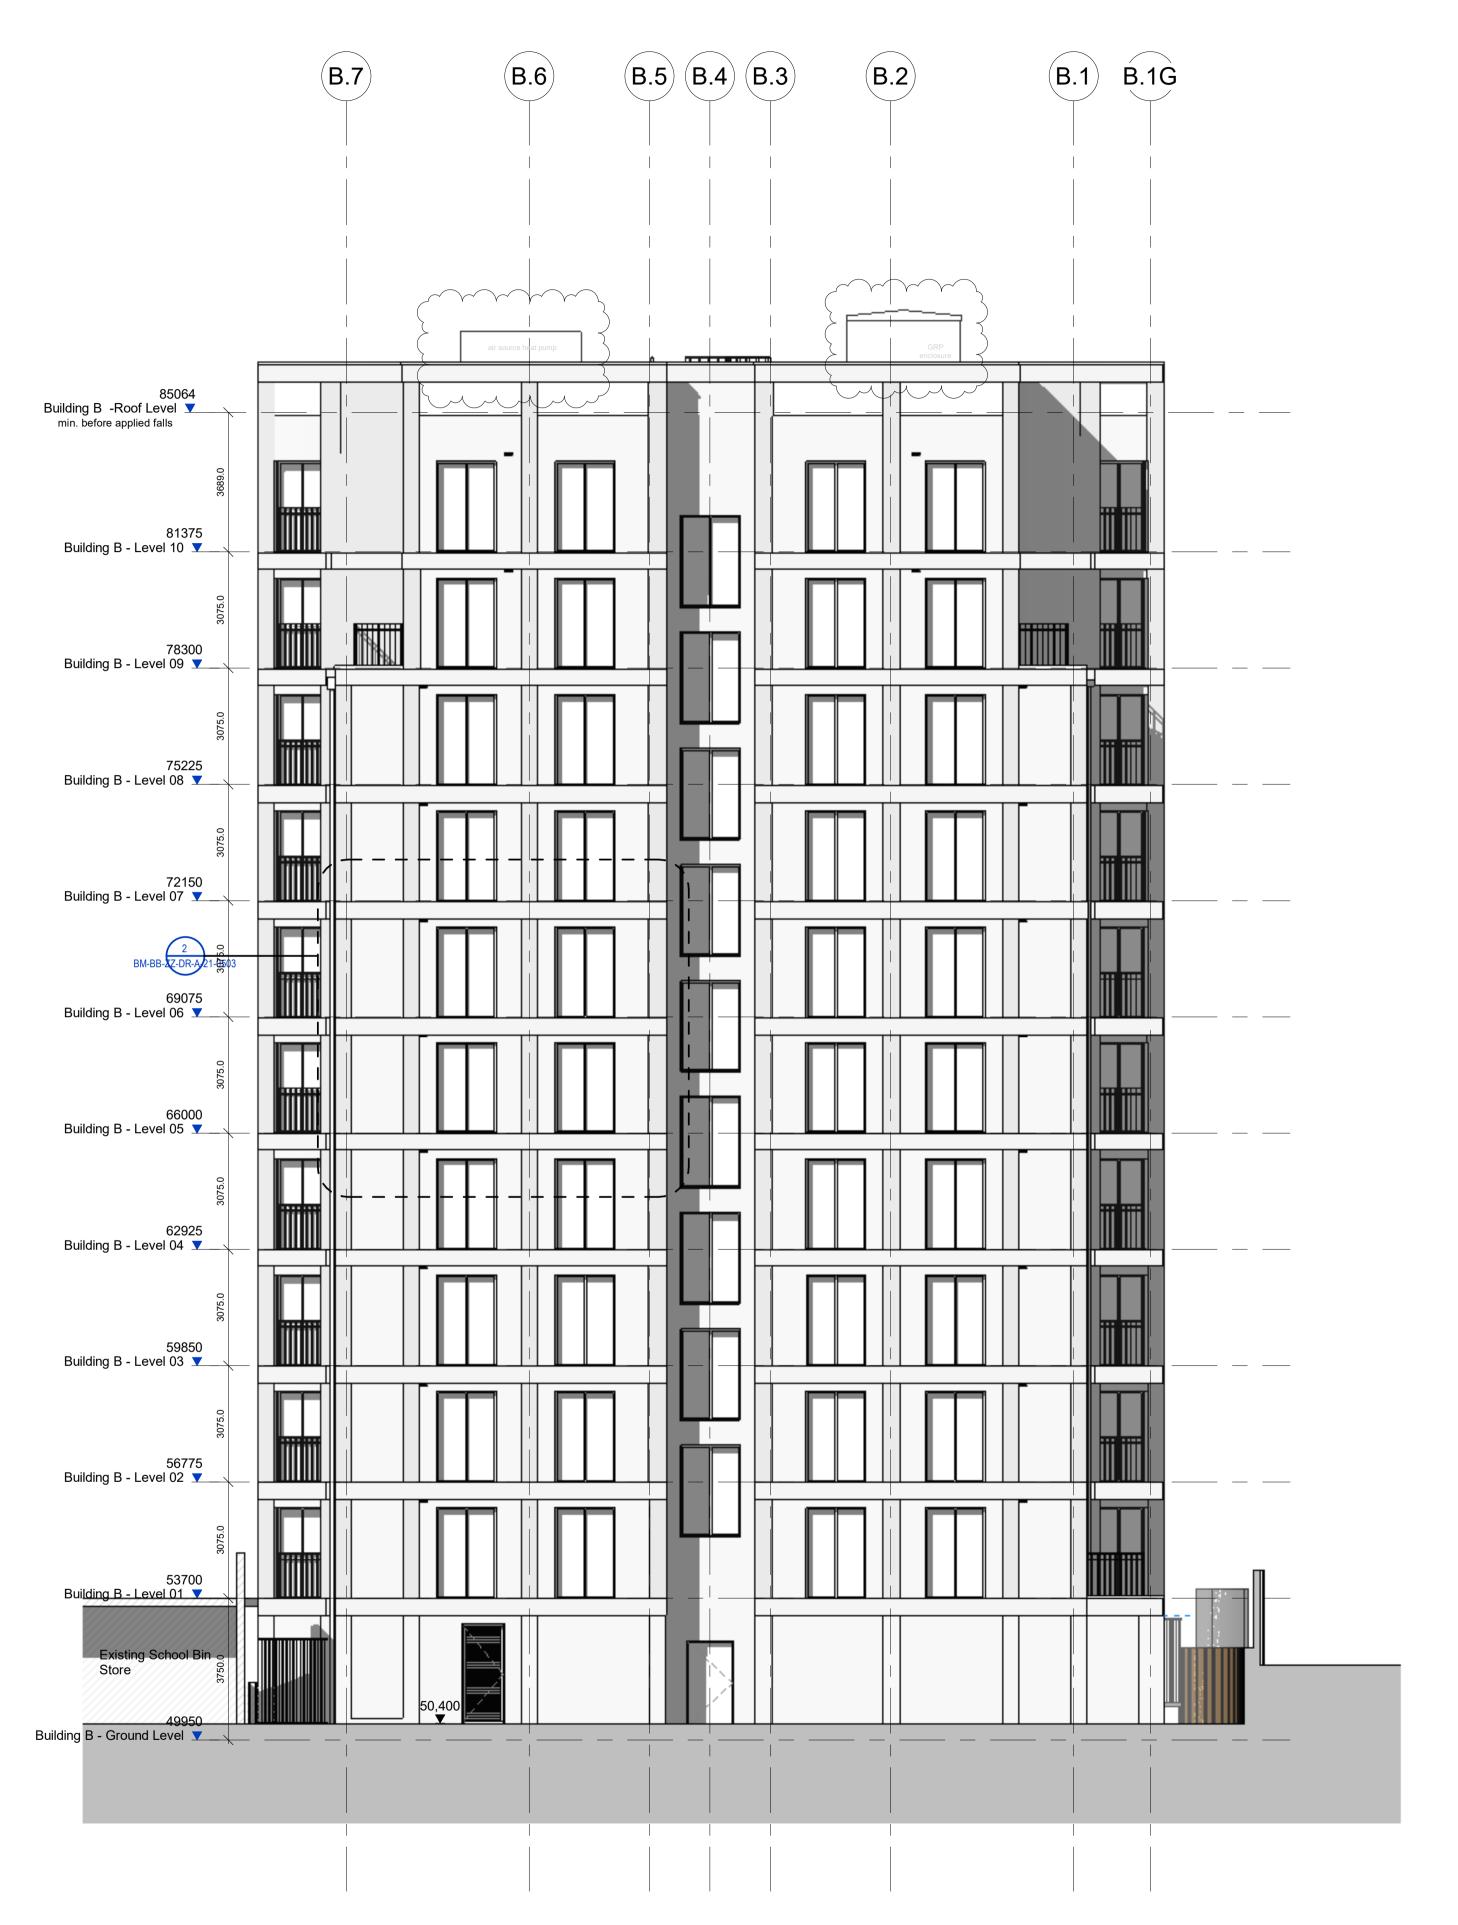

1 05 - Building B - North Elevation

Contractors and consultants are not to scale dimensions from this drawing

Key Plan - Building B

| Building B | Elevation | Notes |
|------------|-----------|-------|
|------------|-----------|-------|

## NOTES:

- 31 Series Windows
  - 32 Series Doors

## Specialist Reports: Acoustic Performance Report

Energy Strategy & Overheating Report Glare Analysis Report

Final landscape levels to be coordinated and confirmed by Landscape Architects

MJs + Fire barriers will be included in 21 Series Elevations

North Elevation Building B

For Construction

1:100@A1 AP

Job Number Drawing Number BM-BB-XX-DR-A-05-0000

Original size 100mm @ A1 Copyright Broadway Malyan Limited

26/11/21

Revision