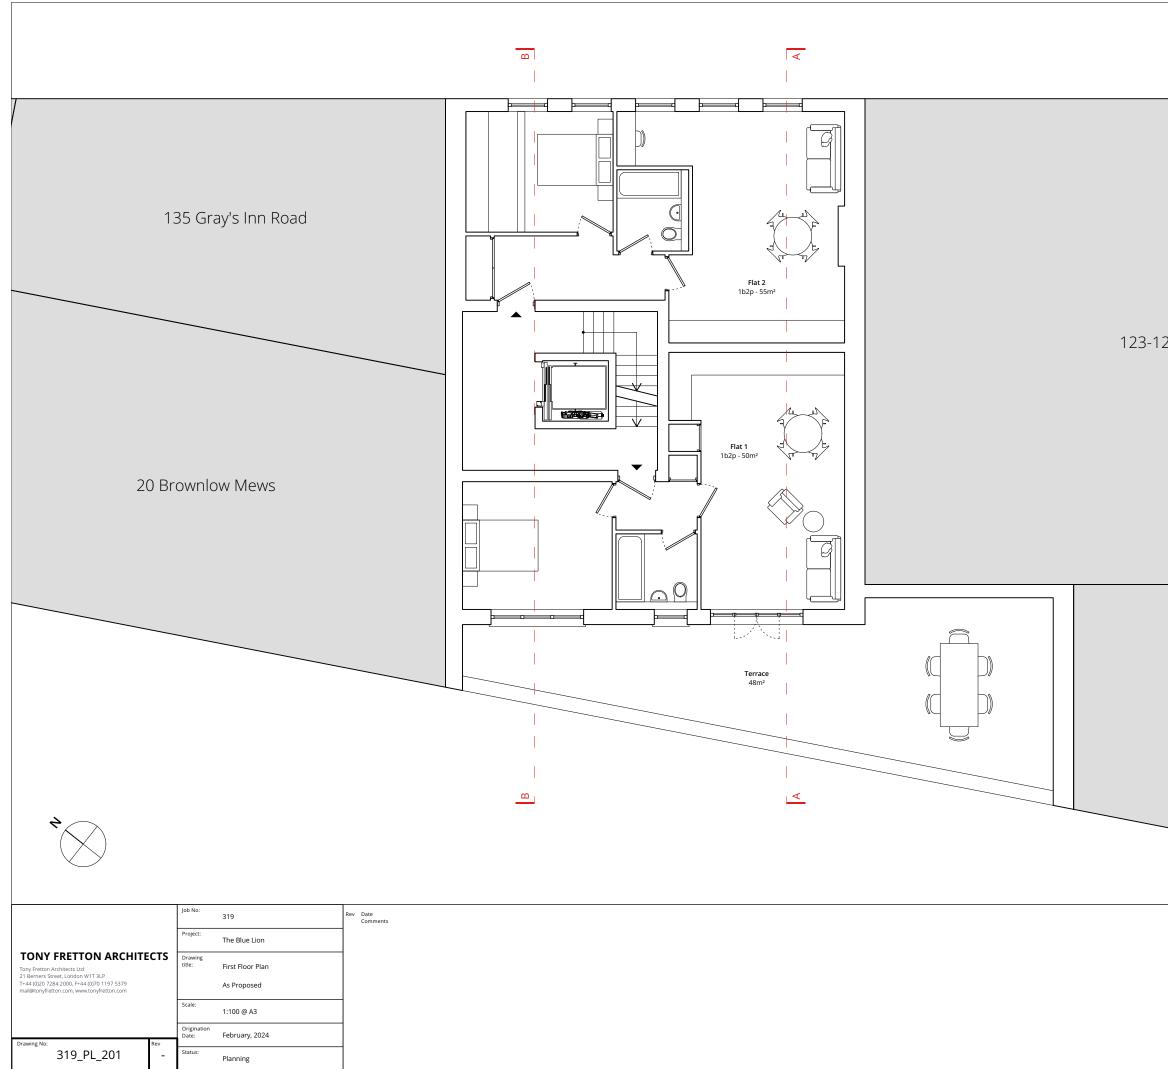

123-129 Gray's Inn Road

## 15 & 16 Brownlow Mews

| NOTES                                                                                                                                                                                 |  |
|---------------------------------------------------------------------------------------------------------------------------------------------------------------------------------------|--|
| All dimensions are from structure to structure unless<br>indicated otherwise.                                                                                                         |  |
| Elements of structure and services are indicated for<br>coordination purposes only. For full structural and services<br>layouts refer to Structural and Services Engineers' drawings. |  |
| All dimensions to be checked on site prior to construction or<br>fabrication of any elements.                                                                                         |  |
| Any discrepancies between figured dimensions to be reported<br>to the architect for clarification prior to commencing work.                                                           |  |
| For legend see signature sheet 112_C02B_001.                                                                                                                                          |  |
| © Copyright Reserve                                                                                                                                                                   |  |
|                                                                                                                                                                                       |  |
|                                                                                                                                                                                       |  |