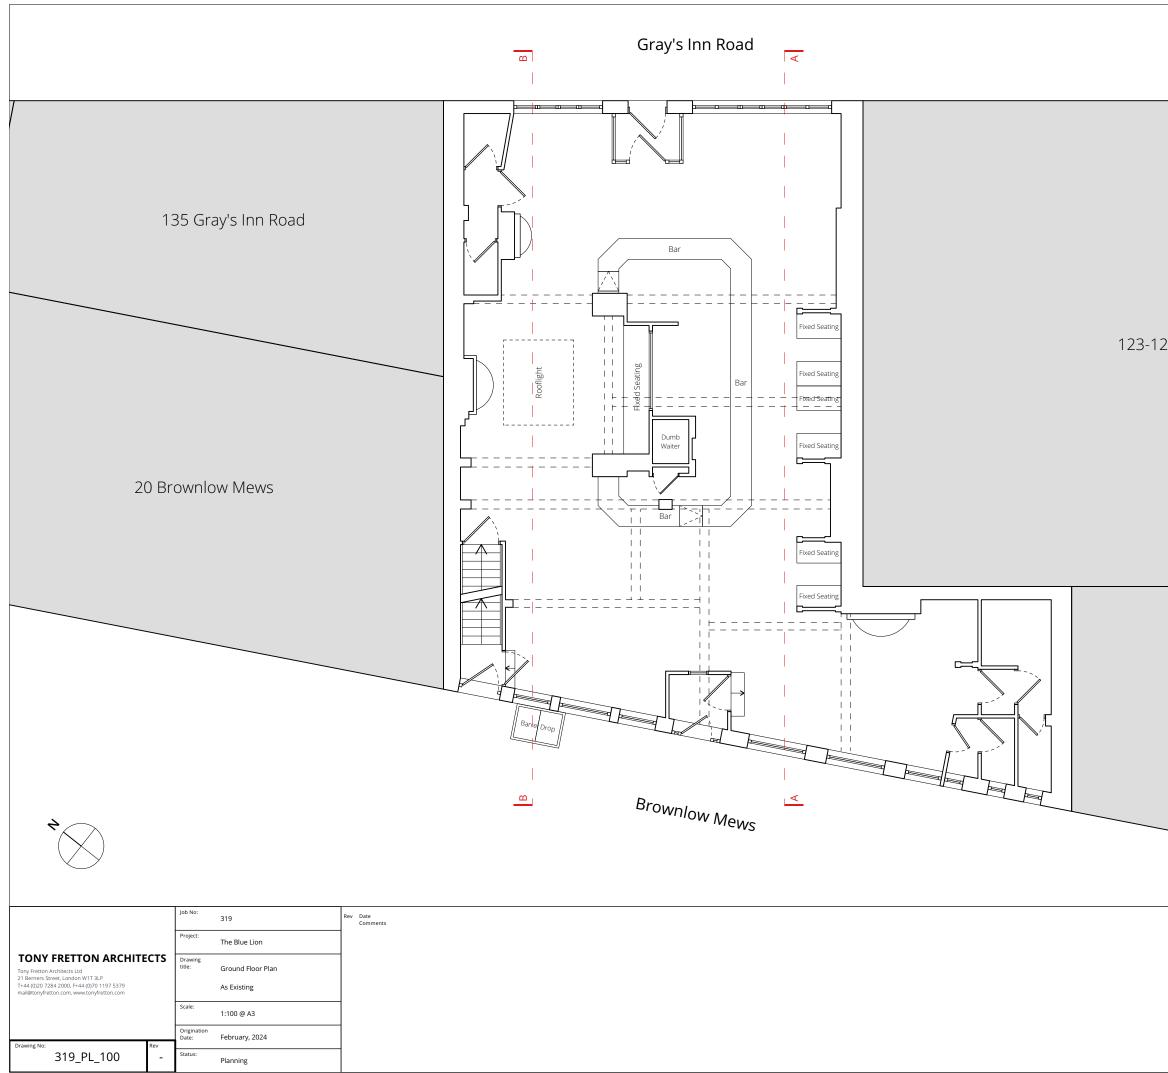

123-129 Gray's Inn Road

## 15 & 16 Brownlow Mews

| NOTES                                                                                                                                                                                 |  |
|---------------------------------------------------------------------------------------------------------------------------------------------------------------------------------------|--|
| All dimensions are from structure to structure unless<br>indicated otherwise.                                                                                                         |  |
| Elements of structure and services are indicated for<br>coordination purposes only. For full structural and services<br>layouts refer to Structural and Services Engineers' drawings. |  |
| All dimensions to be checked on site prior to construction or<br>fabrication of any elements.                                                                                         |  |
| Any discrepancies between figured dimensions to be reported<br>to the architect for clarification prior to commencing work.                                                           |  |
| For legend see signature sheet 112_C02B_001.                                                                                                                                          |  |
| © Copyright Reserve                                                                                                                                                                   |  |
|                                                                                                                                                                                       |  |
|                                                                                                                                                                                       |  |