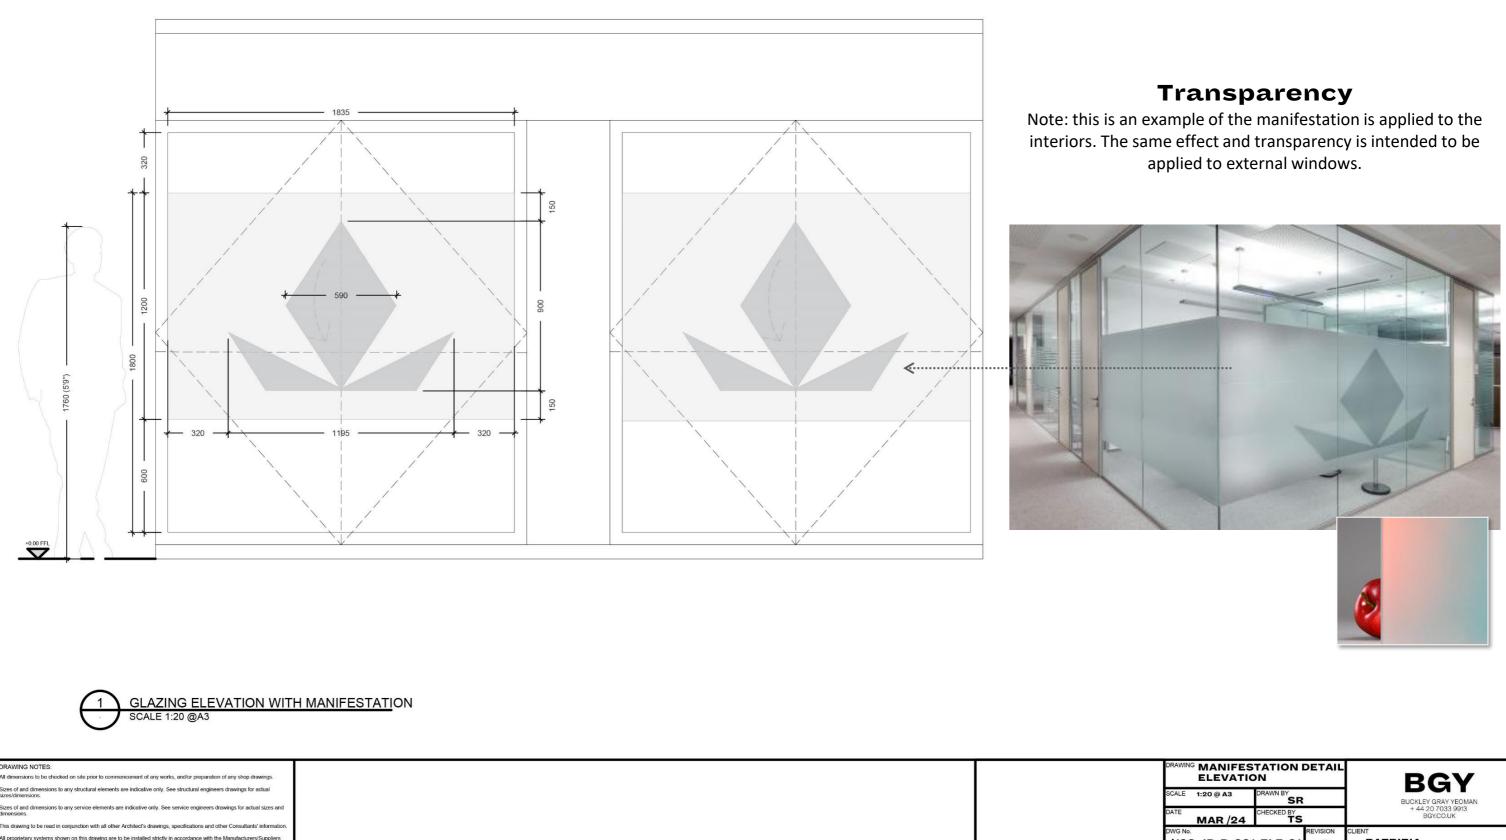

### SCALE 1:20 @ A3

| RAWING MANIFESTATION DETAIL<br>ELEVATION                                                                                                    |               |      | BGY                                                   |  |
|---------------------------------------------------------------------------------------------------------------------------------------------|---------------|------|-------------------------------------------------------|--|
| SCALE 1:20 @ A3                                                                                                                             | RAWN BY<br>SR |      | BUCKLEY GRAY YEOMAN<br>+ 44 20 7033 9913<br>BGY.CO.UK |  |
| MAR /24                                                                                                                                     | TS            |      |                                                       |  |
| DWG No.                                                                                                                                     | REVI          | SION | CLIENT                                                |  |
| i196_ID-D-001-ELE-01 B                                                                                                                      |               |      | PATRIZIA                                              |  |
| PRAWING STATUS                                                                                                                              |               |      | PROJECT<br>24 Endell Street                           |  |
| Information contained on this drawing is the sole copyright of<br>Buckley Gray Yeeman and is not in the recently of without their nemission |               |      |                                                       |  |