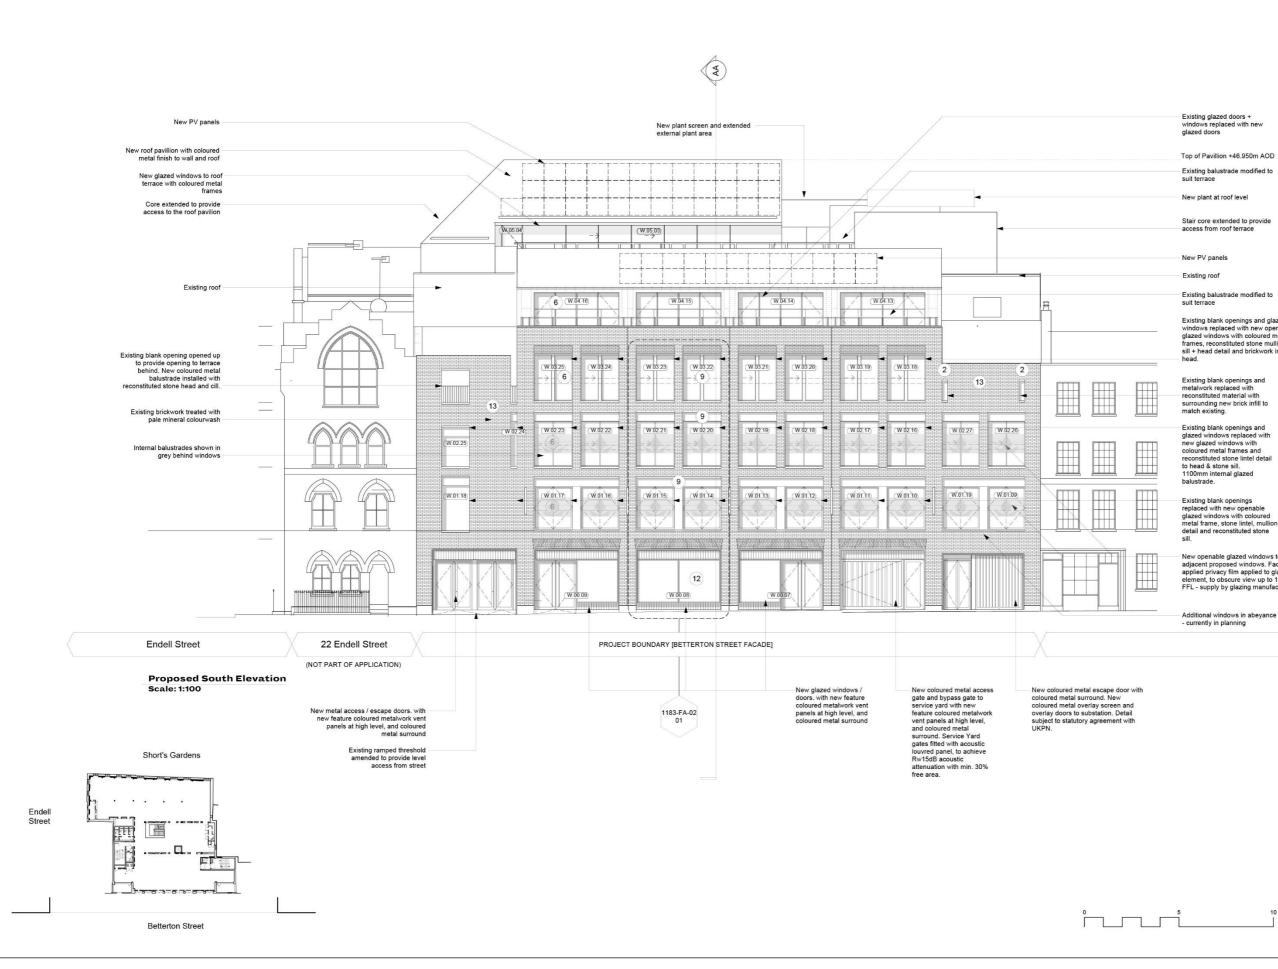

NOTES.

|                               | Material Key                                                                                                              |                          |             |  |  |
|-------------------------------|---------------------------------------------------------------------------------------------------------------------------|--------------------------|-------------|--|--|
|                               | 1 Existing brickwork                                                                                                      |                          |             |  |  |
|                               | 2 Existing windows with stone surrounds                                                                                   |                          |             |  |  |
|                               | 3 Existing render                                                                                                         |                          |             |  |  |
|                               | 4 Existing metal cladding                                                                                                 |                          |             |  |  |
|                               |                                                                                                                           |                          |             |  |  |
|                               | 5 New metal cladding                                                                                                      |                          |             |  |  |
| zed<br>nable<br>netal<br>ion, | 6 New glazed door/window with metal coloured frame                                                                        |                          |             |  |  |
| nfill at                      | 7 Coloured metal panel                                                                                                    |                          |             |  |  |
|                               | 8 Coloured metal gates                                                                                                    |                          |             |  |  |
|                               | 9 New reconstituted                                                                                                       | stone                    |             |  |  |
|                               | 10 Metal louvered plant screen                                                                                            |                          |             |  |  |
|                               | 11 New glazed rooflights                                                                                                  |                          |             |  |  |
|                               | 12 New glazed windows / doors. with new feature coloured metalwork vent panels at high level, and coloured metal surround |                          |             |  |  |
| 1                             | 13 Existing brickwork                                                                                                     | treated with pale minera | colourwash  |  |  |
| to match<br>ctory             |                                                                                                                           |                          |             |  |  |
| azed<br>I.6m abo<br>cturer    | PL04 16/12/22 Non Materia<br>REV. DATE NOTE                                                                               | Amendments               | LH<br>DRAWN |  |  |
|                               |                                                                                                                           |                          |             |  |  |
|                               | BGRY<br>BUCKLEY GRAY YEOMAN<br>+ 44 20 7033 9913<br>BGYCO.UK                                                              |                          |             |  |  |
|                               | CLIENT                                                                                                                    |                          |             |  |  |
|                               | PATRIZIA                                                                                                                  |                          |             |  |  |
|                               | PROJECT<br>24 Endell Street                                                                                               |                          |             |  |  |
|                               | DRAWING<br>Bronosod South Elevation                                                                                       |                          |             |  |  |
|                               | Proposed South Elevation<br>Betterton Street                                                                              |                          |             |  |  |
|                               | scale<br>1:100 @ A1<br>(1:200 @ A3)                                                                                       | DATE<br>Oct. 2021        |             |  |  |
|                               | STATUS<br>PLANNING                                                                                                        | APPROVED<br>CS           |             |  |  |
| м                             | DWG No.                                                                                                                   |                          | REVISION    |  |  |
|                               | 1183-PL-GE-02                                                                                                             |                          | PL05        |  |  |

Existing glazed doors + windows replaced with new glazed doors

Top of Pavillion +46.950m AOD

Existing balustrade modified to suit terrace

New plant at roof level

Stair core extended to provide access from roof terrace

New PV panels

Existing roof

Existing balustrade modified to suit terrace

Existing blank openings and glaze windows replaced with new open glazed windows with coloured me frames, reconstituted stone mullio sill + head detail and brickwork int head.

Existing blank openings and metalwork replaced with reconstituted material with surrounding new brick infill to match existing.

Existing blank openings and glazed windows replaced with new glazed windows with coloured metal frames and reconstituted stone lintel detail to head & stone sill. 1100mm internal glazed balustrade.

Existing blank openings replaced with new openable glazed windows with coloured metal frame, stone lintel, mullion detail and reconstituted stone sill.

New openable glazed windows adjacent proposed windows. Fac applied privacy film applied to gla element, to obscure view up to 1. FFL - supply by glazing manufac

Additional windows in abeyance - currently in planning