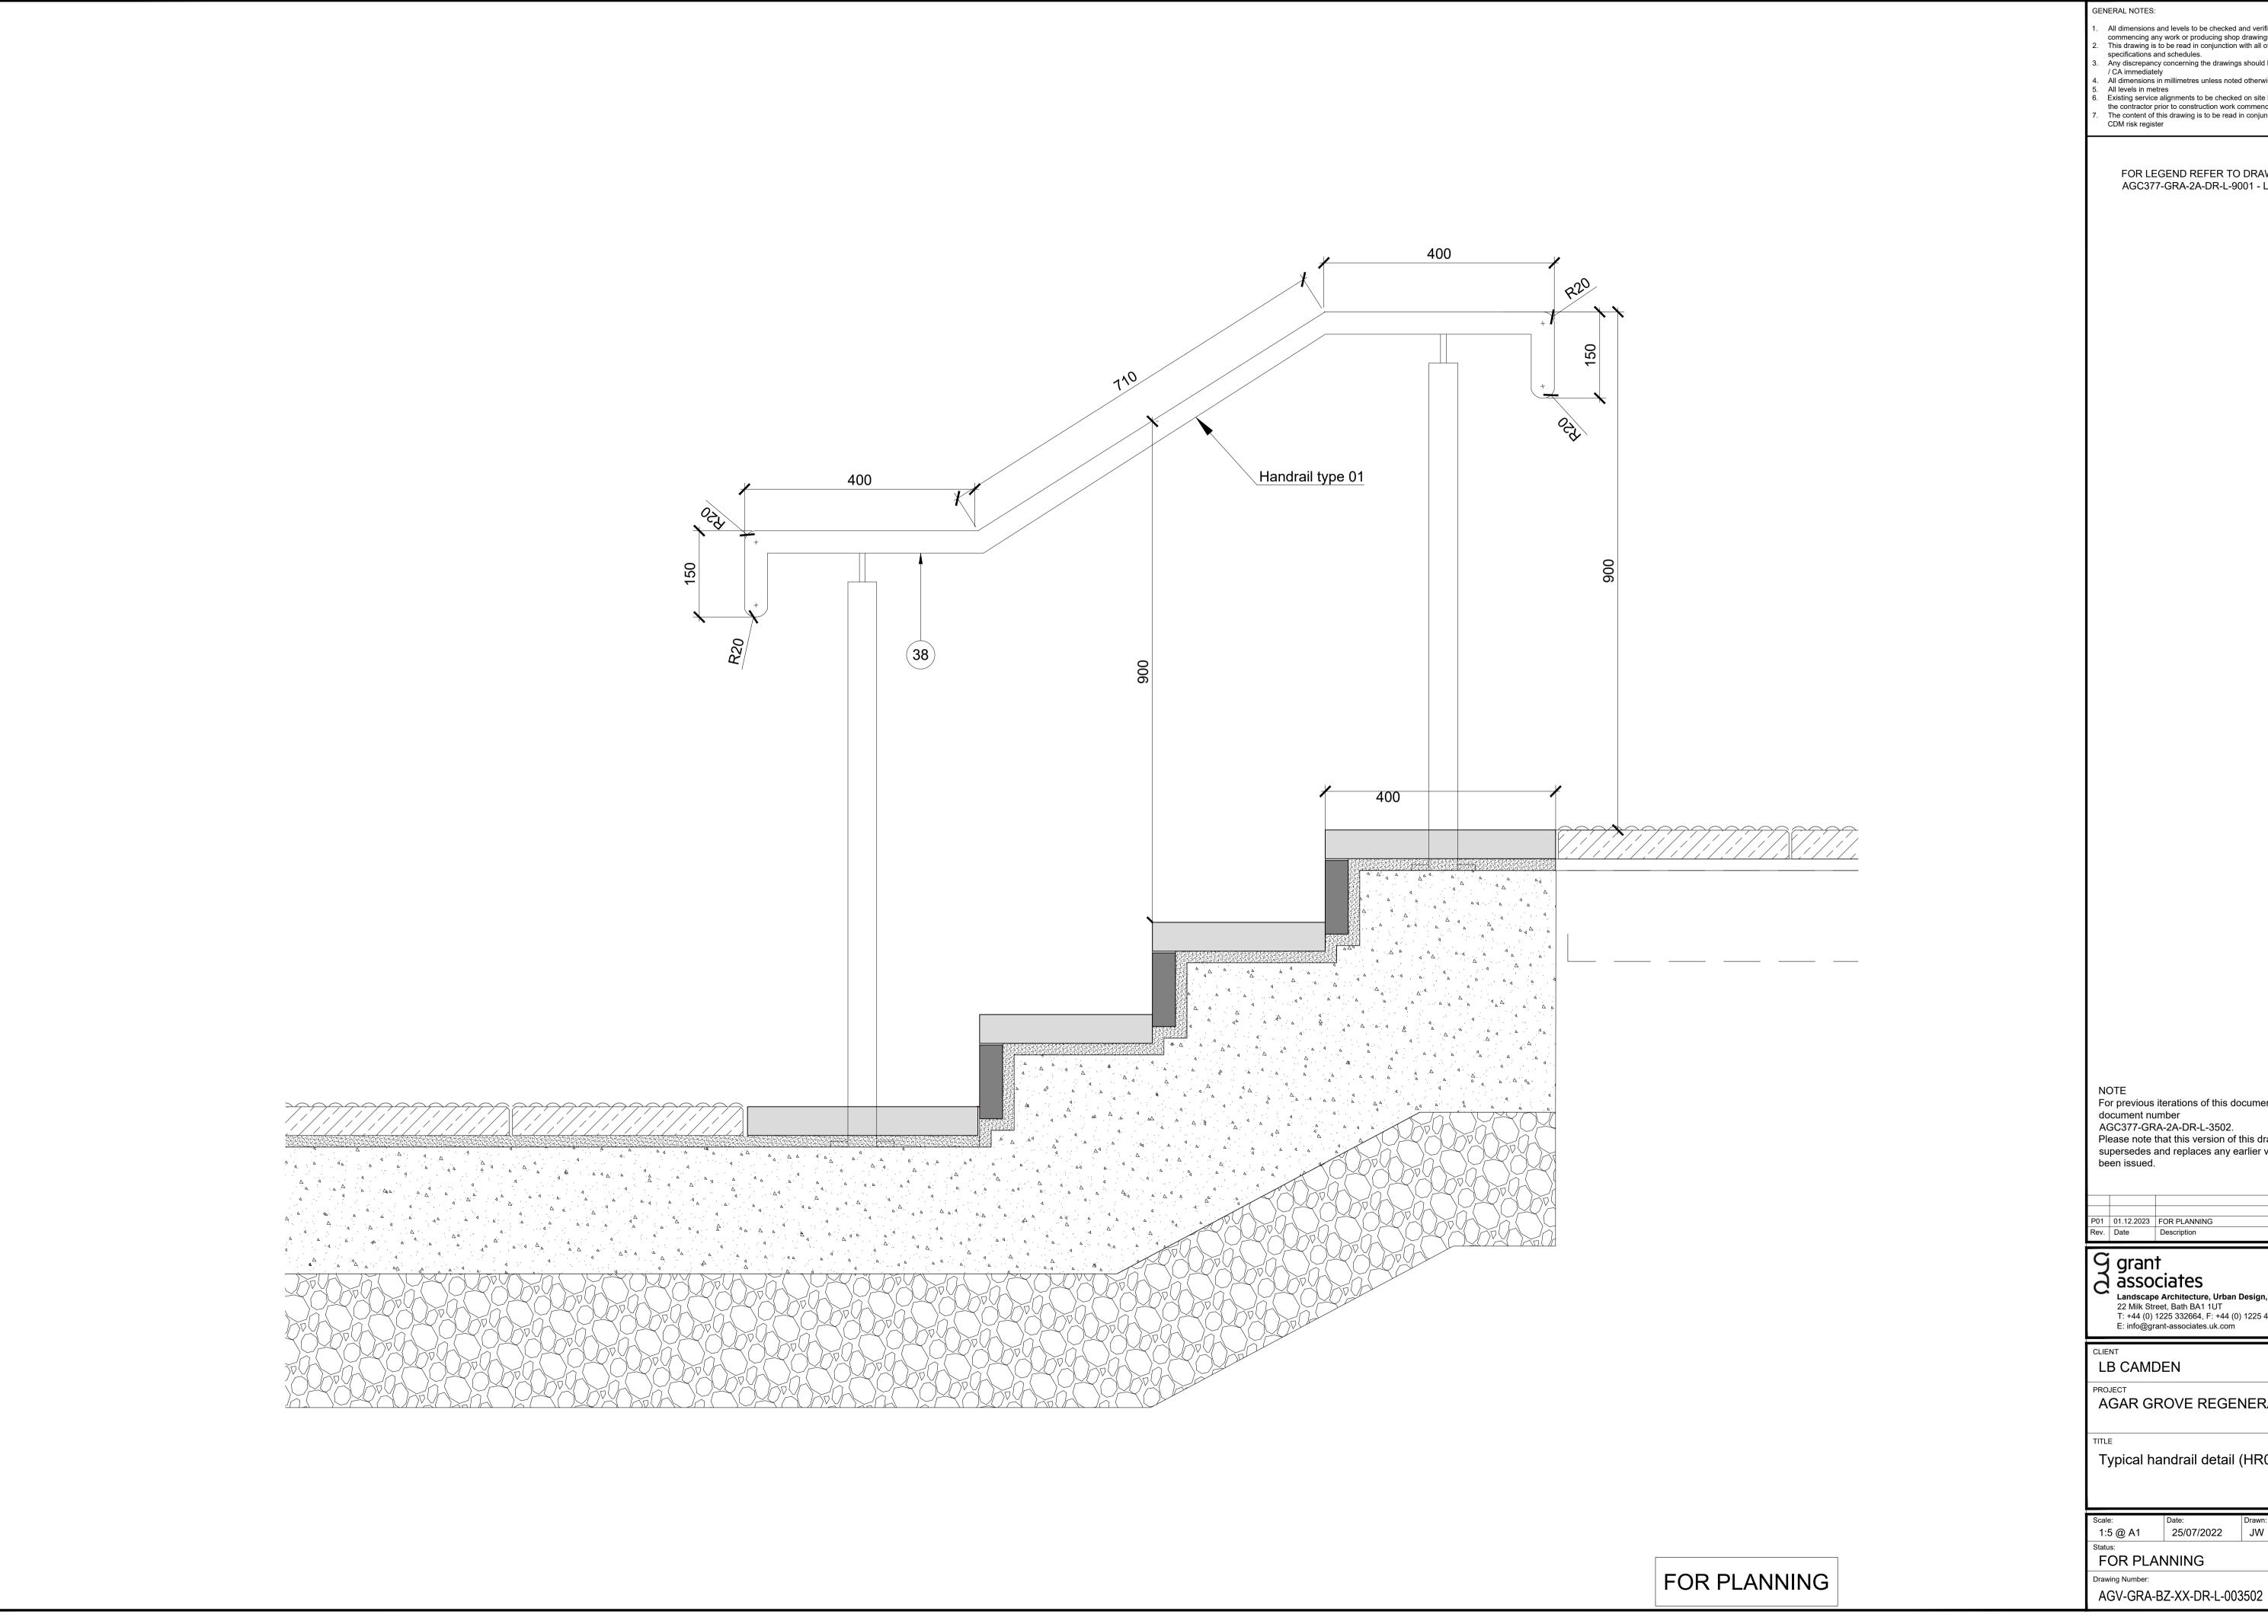

Landscape Architecture, Urban Design, Creative Ecology 22 Milk Street, Bath BA1 1UT T: +44 (0) 1225 332664, F: +44 (0) 1225 420803 E: info@grant-associates.uk.com

AGAR GROVE REGENERATION

Typical handrail detail (HR01)