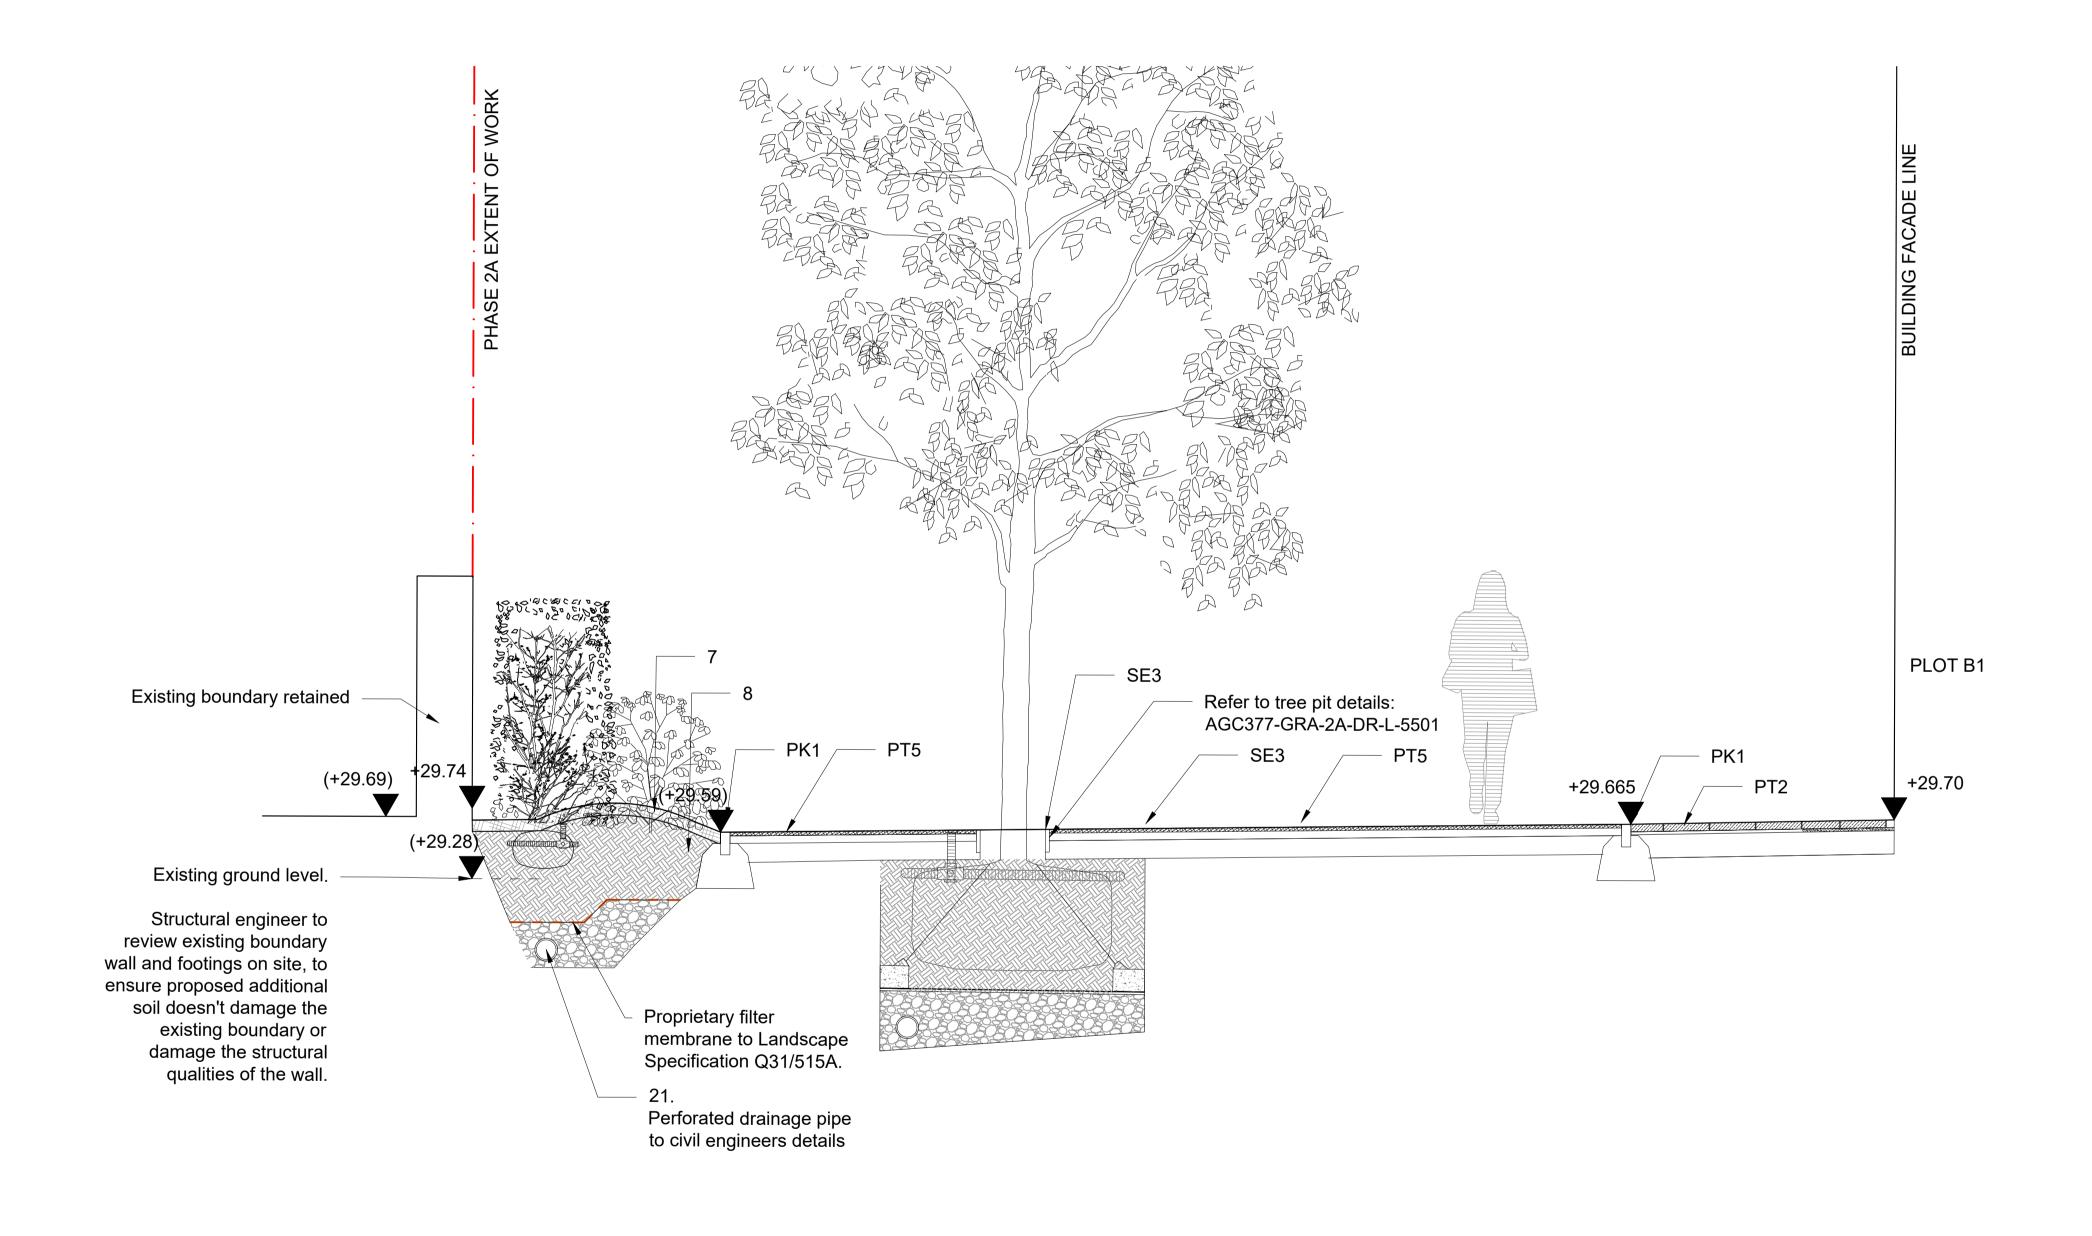

G-G Boundary Treatment scale 1:25 @ A1

| <ol> <li>GENERAL NOTES:</li> <li>All dimensions and levels to be checked and verified on site commencing any work or producing shop drawings</li> <li>This drawing is to be read in conjunction with all other relevant specifications and schedules.</li> </ol>                                                                                                                                                           |                         |
|----------------------------------------------------------------------------------------------------------------------------------------------------------------------------------------------------------------------------------------------------------------------------------------------------------------------------------------------------------------------------------------------------------------------------|-------------------------|
| <ol> <li>Any discrepancy concerning the drawings should be referre<br/>/ CA immediately</li> <li>All dimensions in millimetres unless noted otherwise</li> <li>All levels in metres</li> <li>Existing service alignments to be checked on site by the cor<br/>the contractor prior to construction work commencing</li> <li>The content of this drawing is to be read in conjunction with<br/>CDM risk register</li> </ol> | ntractor on site by     |
|                                                                                                                                                                                                                                                                                                                                                                                                                            |                         |
| Location Plan                                                                                                                                                                                                                                                                                                                                                                                                              |                         |
| FOR LEGEND REFER TO DRAWING<br>AGC377-GRA-2A-DR-L-9001 - Lege                                                                                                                                                                                                                                                                                                                                                              |                         |
|                                                                                                                                                                                                                                                                                                                                                                                                                            |                         |
|                                                                                                                                                                                                                                                                                                                                                                                                                            |                         |
|                                                                                                                                                                                                                                                                                                                                                                                                                            |                         |
|                                                                                                                                                                                                                                                                                                                                                                                                                            |                         |
|                                                                                                                                                                                                                                                                                                                                                                                                                            |                         |
|                                                                                                                                                                                                                                                                                                                                                                                                                            |                         |
|                                                                                                                                                                                                                                                                                                                                                                                                                            |                         |
|                                                                                                                                                                                                                                                                                                                                                                                                                            |                         |
|                                                                                                                                                                                                                                                                                                                                                                                                                            |                         |
|                                                                                                                                                                                                                                                                                                                                                                                                                            |                         |
|                                                                                                                                                                                                                                                                                                                                                                                                                            |                         |
| NOTE<br>For previous iterations of this document, please refer to<br>document number<br>AGC377-GRA-2A-DR-L-1305.<br>Please note that this version of this drawing<br>supersedes and replaces any earlier versions that have<br>been issued.                                                                                                                                                                                |                         |
| P01     01.12.2023     FOR PLANNING       Rev.     Date     Description                                                                                                                                                                                                                                                                                                                                                    | PJ PC<br>Drawn Ch'd     |
| grant<br>associates                                                                                                                                                                                                                                                                                                                                                                                                        | Diawin Chiu             |
| Landscape Architecture, Urban Design, Creative Ecology<br>22 Milk Street, Bath BA1 1UT<br>T: +44 (0) 1225 332664, F: +44 (0) 1225 420803<br>E: info@grant-associates.uk.com                                                                                                                                                                                                                                                |                         |
| CLIENT<br>LB CAMDEN                                                                                                                                                                                                                                                                                                                                                                                                        |                         |
| AGAR GROVE REGENERATION                                                                                                                                                                                                                                                                                                                                                                                                    |                         |
| TITLE<br>Landscape Sections G-G                                                                                                                                                                                                                                                                                                                                                                                            |                         |
| 1:25 @ A1 25/07/2022 PMC C                                                                                                                                                                                                                                                                                                                                                                                                 | cked: Approved:<br>H PC |
| Status:<br>FOR PLANNING<br>Drawing Number:                                                                                                                                                                                                                                                                                                                                                                                 | Rev:                    |
| AGV-GRA-BZ-XX-DR-L-001305                                                                                                                                                                                                                                                                                                                                                                                                  | P01                     |