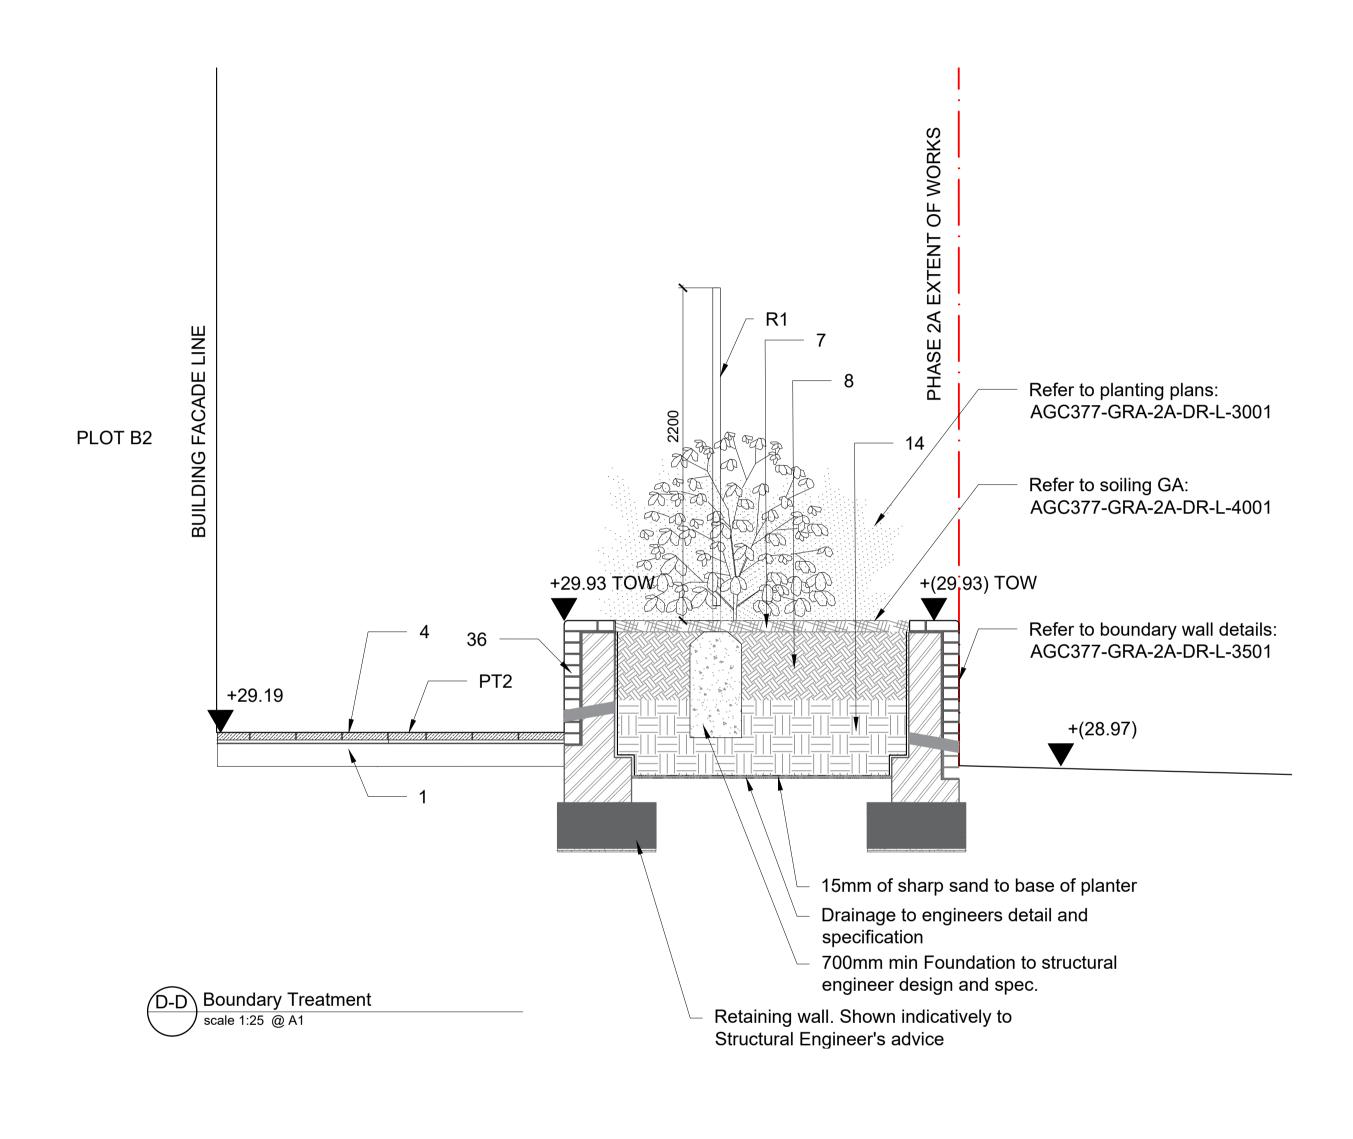

## Location Plan

FOR LEGEND REFER TO DRAWING AGC377-GRA-2A-DR-L-9001 - Legend

For previous iterations of this document, please refer to document number AGC377-GRA-2A-DR-L-1304. Please note that this version of this drawing

Landscape Sections D-D

 
 Scale:
 Date:
 Drawn:
 Checked:
 Approved:

 1:25 @ A1
 25/07/2022
 PMC
 CH
 PC
 FOR PLANNING

P01

Drawing Number: AGV-GRA-BZ-XX-DR-L-001304

FOR PLANNING