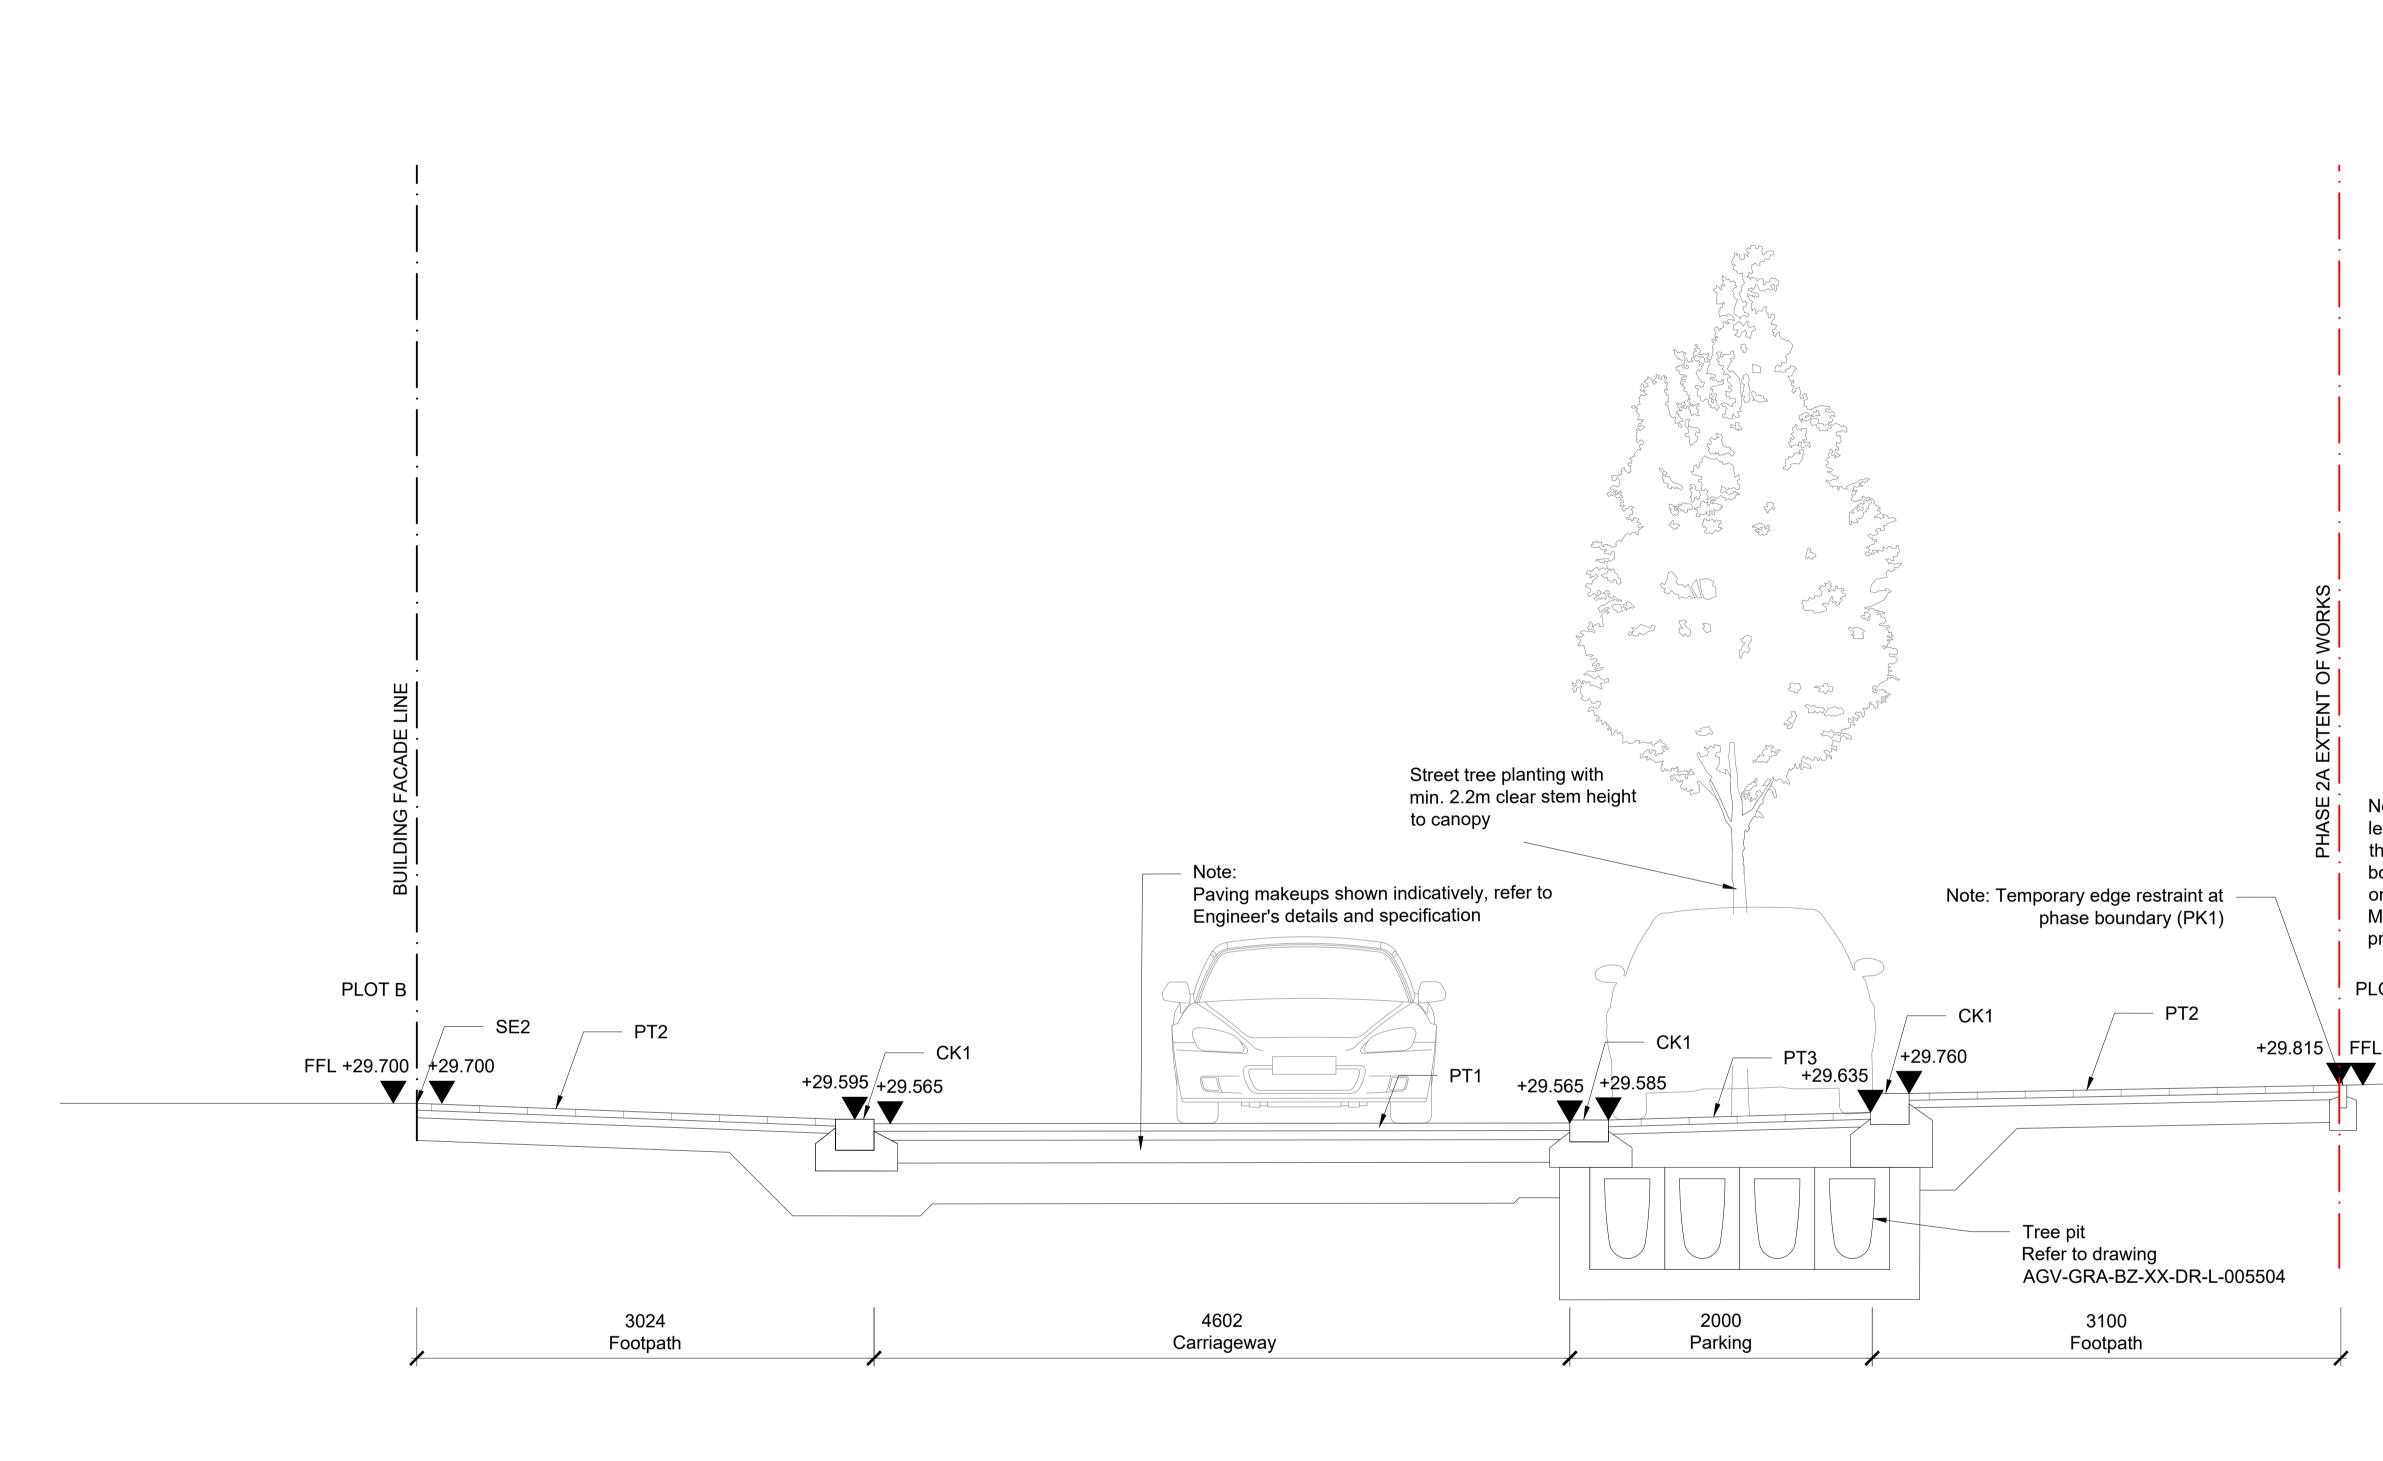

C-C Cross Section through Wrotham Road (West) scale 1:25 @ A1

|                                                                                                          | <ul> <li>GENERAL NOTES:</li> <li>1. All dimensions and levels to be checked and verified on site before commencing any work or producing shop drawings</li> <li>2. This drawing is to be read in conjunction with all other relevant drawings, specifications and schedules.</li> <li>3. Any discrepancy concerning the drawings should be referred to the originator / CA immediately</li> <li>4. All dimensions in millimetres unless noted otherwise</li> <li>5. All levels in metres</li> <li>6. Existing service alignments to be checked on site by the contractor on site by the contractor prior to construction work commencing</li> <li>7. The content of this drawing is to be read in conjunction with the latest project CDM risk register</li> </ul>                                                                                                                                                                                                                                                                                                                                                                                                                                                                                                                                                                                                                                                                                                                                                                                                                                                                                                                                                                                                                                                                                                                                                                                                                                                                                                                                             |
|----------------------------------------------------------------------------------------------------------|----------------------------------------------------------------------------------------------------------------------------------------------------------------------------------------------------------------------------------------------------------------------------------------------------------------------------------------------------------------------------------------------------------------------------------------------------------------------------------------------------------------------------------------------------------------------------------------------------------------------------------------------------------------------------------------------------------------------------------------------------------------------------------------------------------------------------------------------------------------------------------------------------------------------------------------------------------------------------------------------------------------------------------------------------------------------------------------------------------------------------------------------------------------------------------------------------------------------------------------------------------------------------------------------------------------------------------------------------------------------------------------------------------------------------------------------------------------------------------------------------------------------------------------------------------------------------------------------------------------------------------------------------------------------------------------------------------------------------------------------------------------------------------------------------------------------------------------------------------------------------------------------------------------------------------------------------------------------------------------------------------------------------------------------------------------------------------------------------------------|
|                                                                                                          | Image: constrained and constra |
| lote: Finished<br>evels beyond<br>he Phase 2A<br>oundary based<br>on approved<br>fasterplan<br>rinciples |                                                                                                                                                                                                                                                                                                                                                                                                                                                                                                                                                                                                                                                                                                                                                                                                                                                                                                                                                                                                                                                                                                                                                                                                                                                                                                                                                                                                                                                                                                                                                                                                                                                                                                                                                                                                                                                                                                                                                                                                                                                                                                                |
| OT E<br>_ +29.815                                                                                        |                                                                                                                                                                                                                                                                                                                                                                                                                                                                                                                                                                                                                                                                                                                                                                                                                                                                                                                                                                                                                                                                                                                                                                                                                                                                                                                                                                                                                                                                                                                                                                                                                                                                                                                                                                                                                                                                                                                                                                                                                                                                                                                |
|                                                                                                          | NOTE<br>For previous iterations of this document, please refer to<br>document number<br>AGC377-GRA-2A-DR-L-1303.<br>Please note that this version of this drawing<br>supersedes and replaces any earlier versions that have<br>been issued.                                                                                                                                                                                                                                                                                                                                                                                                                                                                                                                                                                                                                                                                                                                                                                                                                                                                                                                                                                                                                                                                                                                                                                                                                                                                                                                                                                                                                                                                                                                                                                                                                                                                                                                                                                                                                                                                    |
|                                                                                                          | P01     01.12.2023     FOR PLANNING     PJ     PC       Rev.     Date     Description     Drawn     Ch'd                                                                                                                                                                                                                                                                                                                                                                                                                                                                                                                                                                                                                                                                                                                                                                                                                                                                                                                                                                                                                                                                                                                                                                                                                                                                                                                                                                                                                                                                                                                                                                                                                                                                                                                                                                                                                                                                                                                                                                                                       |
|                                                                                                          | <b>G</b> grant<br>associates<br>Landscape Architecture, Urban Design, Creative Ecology<br>22 Milk Street, Bath BA1 1UT<br>T: +44 (0) 1225 332664, F: +44 (0) 1225 420803<br>E: info@grant-associates.uk.com                                                                                                                                                                                                                                                                                                                                                                                                                                                                                                                                                                                                                                                                                                                                                                                                                                                                                                                                                                                                                                                                                                                                                                                                                                                                                                                                                                                                                                                                                                                                                                                                                                                                                                                                                                                                                                                                                                    |
|                                                                                                          | CLIENT<br>LB CAMDEN<br>PROJECT<br>AGAR GROVE REGENERATION                                                                                                                                                                                                                                                                                                                                                                                                                                                                                                                                                                                                                                                                                                                                                                                                                                                                                                                                                                                                                                                                                                                                                                                                                                                                                                                                                                                                                                                                                                                                                                                                                                                                                                                                                                                                                                                                                                                                                                                                                                                      |
|                                                                                                          | General Arrangement Section CC                                                                                                                                                                                                                                                                                                                                                                                                                                                                                                                                                                                                                                                                                                                                                                                                                                                                                                                                                                                                                                                                                                                                                                                                                                                                                                                                                                                                                                                                                                                                                                                                                                                                                                                                                                                                                                                                                                                                                                                                                                                                                 |
| JG                                                                                                       | Scale:     Date:     Drawn:     Checked:     Approved:       1:25@ A1     22/04/2022     AP     CH     PC       Status:     FOR PLANNING       Drawing Number:     Rev:                                                                                                                                                                                                                                                                                                                                                                                                                                                                                                                                                                                                                                                                                                                                                                                                                                                                                                                                                                                                                                                                                                                                                                                                                                                                                                                                                                                                                                                                                                                                                                                                                                                                                                                                                                                                                                                                                                                                        |
|                                                                                                          |                                                                                                                                                                                                                                                                                                                                                                                                                                                                                                                                                                                                                                                                                                                                                                                                                                                                                                                                                                                                                                                                                                                                                                                                                                                                                                                                                                                                                                                                                                                                                                                                                                                                                                                                                                                                                                                                                                                                                                                                                                                                                                                |