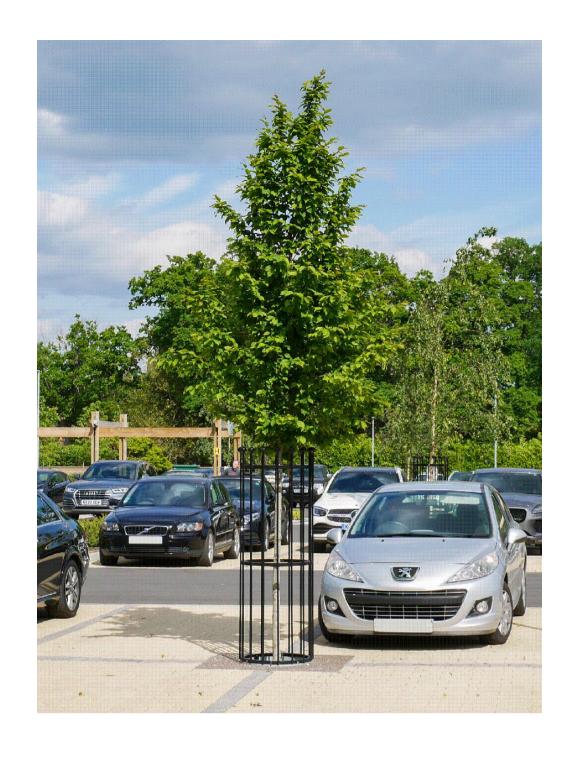

## PACKAGE INCLUDES THE FOLLOWING GREENBLUE URBAN PRODUCTS PER TREE:

- 1 ROOTSPACE @ 600mm DEPTH (1 UNIT DEEP) C/W TWIN WALLED GEONET & OPEN REINFORCING MESH GBURS61A
- 2 ROOTSOIL 20 TOPSOIL FOR USE WITHIN TOP 600 OF SOIL PROFILE ROOTSOIL20
- 3 ROOTSOIL SUB SUBSOIL FOR USE WITHIN SOIL PROFILES 600mm OR DEEPER ROOTSOILSUBA
- 4 ROOTSTART PROFESSIONAL MYCORRHIZA FUNGI ALLOW 200g PER TREE RSPMF2.5LA
- 5 ROOTRAIN ARBORVENT CAST ALUMINUM TRAFFICABLE AERATION INLET WITH 150mm SQUARE TOP AND MANIFOLD RRARBV150B
- 6 TWIN WALLED STRUCTURAL GEONET (INCLUDED IN ITEM 1) SEE NOTE 1 GLTWGNA
- 7 20mm OPEN REINFORCING MESH (INCLUDED IN ITEM 1 ) SEE NOTE 1 GRN20A
- 8 ARBORGUY ANCHORPLATE STRAPPED ANCHOR SYSTEM SASAP06A
- 9 ARBORRESIN PRECAST TREE GRILLE 1200mm SQUARE WITH 600mm CENTRAL APERTURE WITH GALVANISED SUPPORT FRAME. INCLUDING ROOTRAIN ARBORVENT IRRIGATION SYSTEM. ARBPC12A
- (10) MEDIUM ROOTDIRECTOR WITH ROOT DEFLECTING RIBS 800mm CLEAR APERTURE FOR ROOTBALL - RD1000-RSA
- (11) 10mm 20mm CLEAN ANGULAR DRAINAGE AGGREGATE GBUDRSA
- (12) ULLSWATER VERTICAL STEEL TREE GUARD 1800mm HIGH x 600mm Ø, INCLUDING TREE GUARD TIE ULLSSP6A
- 13) ARBORMULCH BARK MULCH GBUMULCHA
- A ALLOW 20% ADDITIONAL FOR GEOTEXTILE AND REINFORCED GEOGRID FOR OVERLAP AND CUTTING REQUIREMENTS
- B INSTALL ROOTSPACE SIDE PANELS TO INSTALLATION AS DIRECTED BY ENGINEER
- C EXISTING GROUND
- D POSITIVE DRAINAGE PIPE (110mm PERFORATED PIPE)
- E BUILD-UP TO SUIT ENGINEER DESIGNS AND REQUIREMENTS