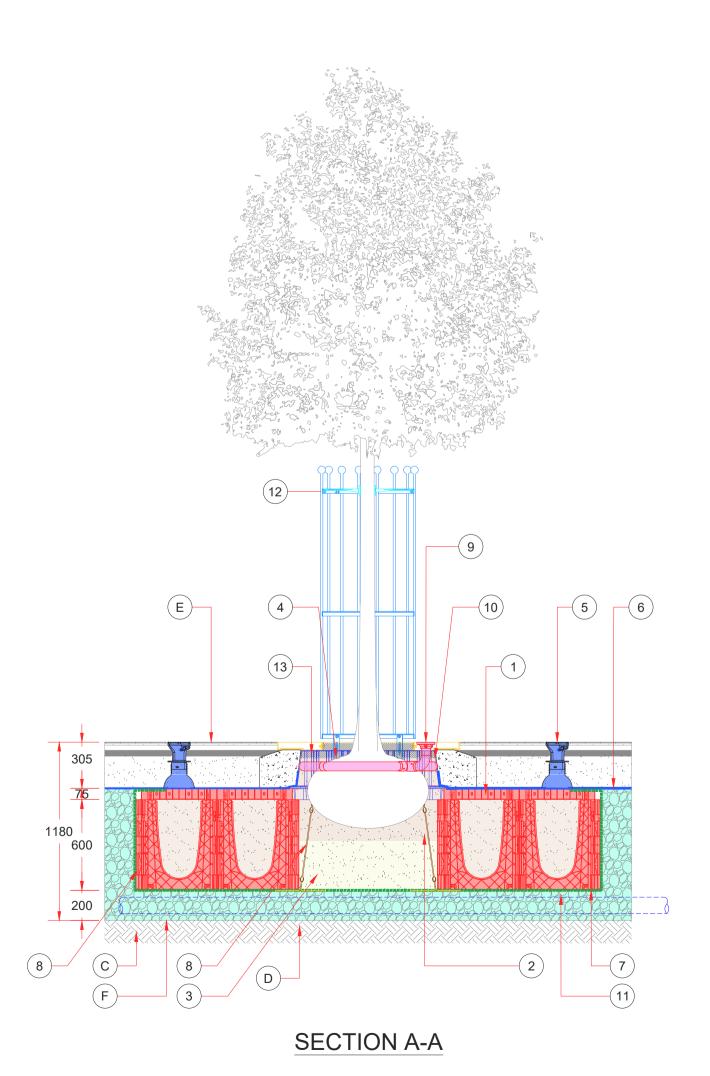

## PACKAGE INCLUDES THE FOLLOWING GREENBLUE URBAN PRODUCTS PER TREE:

- 1 ROOTSPACE @ 600mm DEPTH (1 UNIT DEEP) C/W TWIN WALLED GEONET & OPEN REINFORCING MESH GBURS61A
- 2 ROOTSOIL 20 TOPSOIL FOR USE WITHIN TOP 600 OF SOIL PROFILE ROOTSOIL20
- 3 ROOTSOIL SUB SUBSOIL FOR USE WITHIN SOIL PROFILES 600mm OR DEEPER ROOTSOILSUBA
- 4 ROOTSTART PROFESSIONAL MYCORRHIZA FUNGI ALLOW 200g PER TREE RSPMF2.5LA
- 5 ROOTRAIN ARBORVENT CAST ALUMINUM TRAFFICABLE AERATION INLET WITH 150mm SQUARE TOP AND MANIFOLD RRARBV150B
- 6 TWIN WALLED STRUCTURAL GEONET (INCLUDED IN ITEM 1) SEE NOTE 1 GLTWGNA
- 7 20mm OPEN REINFORCING MESH (INCLUDED IN ITEM 1 ) SEE NOTE 1 GRN20A
- 8 ARBORGUY ANCHORPLATE STRAPPED ANCHOR SYSTEM SASAP06A
- 9 ARBORRESIN PRECAST TREE GRILLE 1200mm SQUARE WITH 600mm CENTRAL APERTURE WITH GALVANISED SUPPORT FRAME. INCLUDING ROOTRAIN ARBORVENT IRRIGATION SYSTEM. ARBPC12A
- (10) MEDIUM ROOTDIRECTOR WITH ROOT DEFLECTING RIBS 800mm CLEAR APERTURE FOR ROOTBALL - RD1000-RSA
- (11) 10mm 20mm CLEAN ANGULAR DRAINAGE AGGREGATE GBUDRSA
- (12) ULLSWATER VERTICAL STEEL TREE GUARD 1800mm HIGH x 600mm Ø, INCLUDING TREE GUARD TIE ULLSSP6A
- 13) ARBORMULCH BARK MULCH GBUMULCHA
- A ALLOW 20% ADDITIONAL FOR GEOTEXTILE AND REINFORCED GEOGRID FOR OVERLAP AND CUTTING REQUIREMENTS
- B INSTALL ROOTSPACE SIDE PANELS TO INSTALLATION AS DIRECTED BY ENGINEER
- C EXISTING GROUND
- D POSITIVE DRAINAGE PIPE (110mm PERFORATED PIPE)
- E BUILD-UP TO SUIT ENGINEER DESIGNS AND REQUIREMENTS

#### STRUCTURAL ENGINEER'S NOTE:

7 6

**DETAIL 1** 

F ADDITIONAL TWINWALL GEONET (GLTWGNA) TO BE INSTALLED WHERE SUB-BASE IS INSTALLED BELOW 3% CBR - MINIMUM 2% CBR OF FORMATION LEVEL TO BE ASSESSED BY ENGINEER

#### NOTES

- ALL DIMENSIONS IN MILLIMETRES UNLESS OTHERWISE NOTED.
   GROUND INVESTIGATION SHOULD BE UNDERTAKEN PRIOR TO CONSTRUCTION STAGE. INFILTRATION TESTING TO BE
- UNDERTAKEN TO BRE365 STANDARDS AND MONITORING OF GROUND WATER LEVEL TO BE UNDERTAKEN TO ASSESS THE MAXIMUM WATER LEVEL.
- 3. GREENBLUE PRODUCTS SHOWN IN THE COLORS ARE INDICATIVE ONLY ORIGINAL COLOR VARIES
- \* \* SOIL VOLUME FOR THIS DESIGN: 8.4m³ BASED ON 5.0m x 3.0m TREE PIT