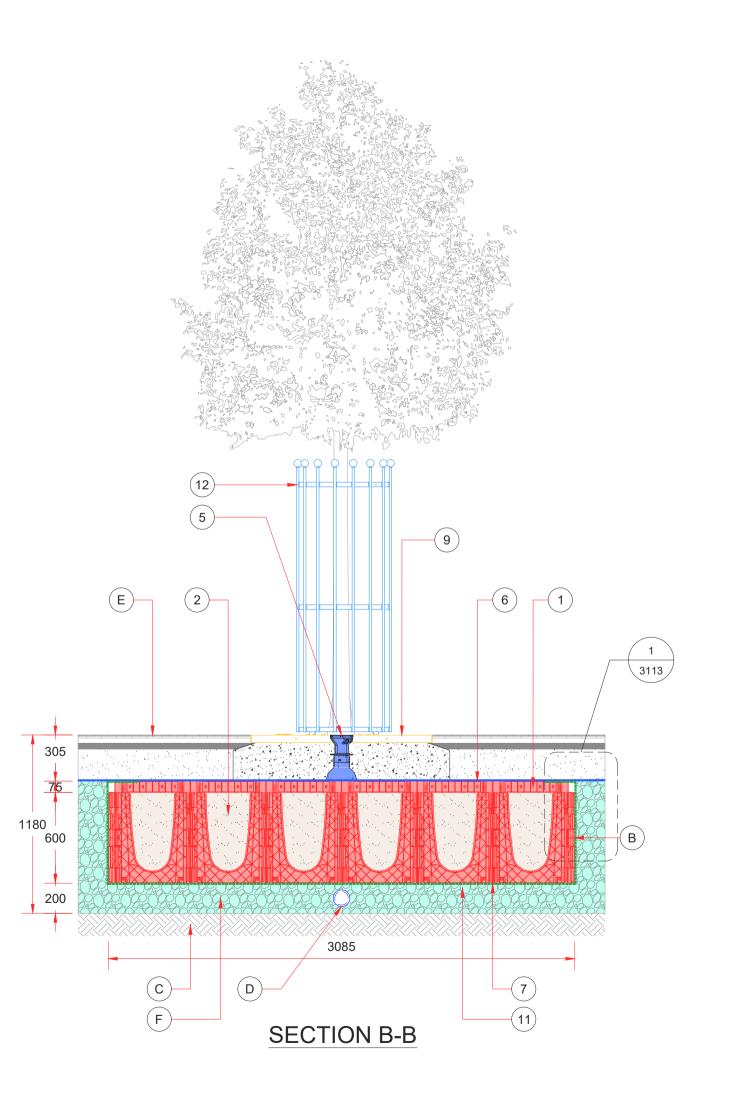

## PACKAGE INCLUDES THE FOLLOWING GREENBLUE URBAN PRODUCTS PER TREE:

- 1 ROOTSPACE @ 600mm DEPTH (1 UNIT DEEP) C/W TWIN WALLED GEONET & OPEN REINFORCING MESH GBURS61A
- 2 ROOTSOIL 20 TOPSOIL FOR USE WITHIN TOP 600 OF SOIL PROFILE ROOTSOIL20
- 3 ROOTSOIL SUB SUBSOIL FOR USE WITHIN SOIL PROFILES 600mm OR DEEPER ROOTSOILSUBA
- 4 ROOTSTART PROFESSIONAL MYCORRHIZA FUNGI ALLOW 200g PER TREE RSPMF2.5LA
- 5 ROOTRAIN ARBORVENT CAST ALUMINUM TRAFFICABLE AERATION INLET WITH 150mm SQUARE TOP AND MANIFOLD RRARBV150B
- 6 TWIN WALLED STRUCTURAL GEONET (INCLUDED IN ITEM 1) SEE NOTE 1 GLTWGNA
- 7 20mm OPEN REINFORCING MESH (INCLUDED IN ITEM 1 ) SEE NOTE 1 GRN20A
- 8 ARBORGUY ANCHORPLATE STRAPPED ANCHOR SYSTEM SASAP06A
- 9 ARBORRESIN PRECAST TREE GRILLE 1200mm SQUARE WITH 600mm CENTRAL APERTURE WITH GALVANISED SUPPORT FRAME. INCLUDING ROOTRAIN ARBORVENT IRRIGATION SYSTEM. ARBPC12A
- (10) MEDIUM ROOTDIRECTOR WITH ROOT DEFLECTING RIBS 800mm CLEAR APERTURE FOR ROOTBALL - RD1000-RSA
- (11) 10mm 20mm CLEAN ANGULAR DRAINAGE AGGREGATE GBUDRSA
- (12) ULLSWATER VERTICAL STEEL TREE GUARD 1800mm HIGH x 600mm Ø, INCLUDING TREE GUARD TIE ULLSSP6A
- 13) ARBORMULCH BARK MULCH GBUMULCHA
- A ALLOW 20% ADDITIONAL FOR GEOTEXTILE AND REINFORCED GEOGRID FOR OVERLAP AND CUTTING REQUIREMENTS
- B INSTALL ROOTSPACE SIDE PANELS TO INSTALLATION AS DIRECTED BY ENGINEER
- C EXISTING GROUND
- D POSITIVE DRAINAGE PIPE (110mm PERFORATED PIPE)
- E BUILD-UP TO SUIT ENGINEER DESIGNS AND REQUIREMENTS

#### STRUCTURAL ENGINEER'S NOTE:

7 6

**DETAIL 1** 

F ADDITIONAL TWINWALL GEONET (GLTWGNA) TO BE INSTALLED WHERE SUB-BASE IS INSTALLED BELOW 3% CBR - MINIMUM 2% CBR OF FORMATION LEVEL TO BE ASSESSED BY ENGINEER

#### NOTES

- ALL DIMENSIONS IN MILLIMETRES UNLESS OTHERWISE NOTED.
   GROUND INVESTIGATION SHOULD BE UNDERTAKEN PRIOR TO CONSTRUCTION STAGE. INFILTRATION TESTING TO BE
- UNDERTAKEN TO BRE365 STANDARDS AND MONITORING OF GROUND WATER LEVEL TO BE UNDERTAKEN TO ASSESS THE MAXIMUM WATER LEVEL.
- 3. GREENBLUE PRODUCTS SHOWN IN THE COLORS ARE INDICATIVE ONLY ORIGINAL COLOR VARIES
- \* \* SOIL VOLUME FOR THIS DESIGN: 8.4m³ BASED ON 5.0m x 3.0m TREE PIT