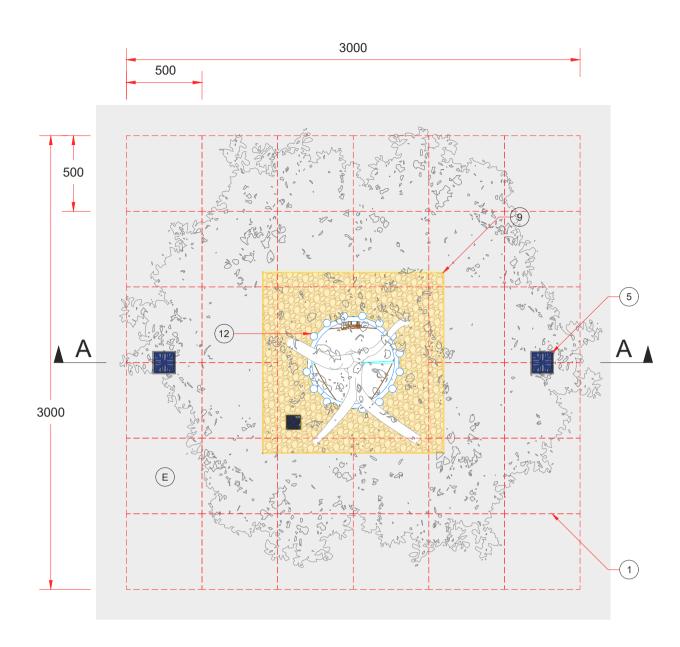

PLAN VIEW

## PACKAGE INCLUDES THE FOLLOWING GREENBLUE URBAN PRODUCTS PER TREE:

- 1 ROOTSPACE @ 600mm DEPTH (1 UNIT DEEP) C/W TWIN WALLED GEONET & OPEN REINFORCING MESH GBURS61A
- 2 ROOTSOIL 20 TOPSOIL FOR USE WITHIN TOP 600 OF SOIL PROFILE ROOTSOIL20
- 3 ROOTSOIL SUB SUBSOIL FOR USE WITHIN SOIL PROFILES 600mm OR DEEPER ROOTSOILSUBA
- 4 ROOTSTART PROFESSIONAL MYCORRHIZA FUNGI ALLOW 200g PER TREE RSPMF2.5LA
- 5 ROOTRAIN ARBORVENT CAST ALUMINUM TRAFFICABLE AERATION INLET WITH 150mm SQUARE TOP AND MANIFOLD RRARBV150B
- 6 TWIN WALLED STRUCTURAL GEONET (INCLUDED IN ITEM 1) SEE NOTE 1 GLTWGNA
- 7 20mm OPEN REINFORCING MESH (INCLUDED IN ITEM 1 ) SEE NOTE 1 GRN20A
- 8 ARBORGUY ANCHORPLATE STRAPPED ANCHOR SYSTEM SASAP06A
- 9 ARBORRESIN PRECAST TREE GRILLE 1200mm SQUARE WITH 600mm CENTRAL APERTURE WITH GALVANISED SUPPORT FRAME. INCLUDING ROOTRAIN ARBORVENT IRRIGATION SYSTEM. ARBPC12A
- (10) MEDIUM ROOTDIRECTOR WITH ROOT DEFLECTING RIBS 800mm CLEAR APERTURE FOR ROOTBALL - RD1000-RSA
- (11) 10mm 20mm CLEAN ANGULAR DRAINAGE AGGREGATE GBUDRSA
- (12) ULLSWATER VERTICAL STEEL TREE GUARD 1800mm HIGH x 600mm Ø, INCLUDING TREE GUARD TIE ULLSSP6A
- 13) ARBORMULCH BARK MULCH GBUMULCHA
- A ALLOW 20% ADDITIONAL FOR GEOTEXTILE AND REINFORCED GEOGRID FOR OVERLAP AND CUTTING REQUIREMENTS
- B INSTALL ROOTSPACE SIDE PANELS TO INSTALLATION AS DIRECTED BY ENGINEER
- C EXISTING GROUND
- D POSITIVE DRAINAGE PIPE (110mm PERFORATED PIPE)
- E BUILD-UP TO SUIT ENGINEER DESIGNS AND REQUIREMENTS

#### NOTES

- ALL DIMENSIONS IN MILLIMETRES UNLESS OTHERWISE NOTED.
   GROUND INVESTIGATION SHOULD BE UNDERTAKEN PRIOR TO CONSTRUCTION STAGE. INFILTRATION TESTING TO BE
- UNDERTAKEN TO BRE365 STANDARDS AND MONITORING OF GROUND WATER LEVEL TO BE UNDERTAKEN TO ASSESS THE MAXIMUM WATER LEVEL.
- 3. GREENBLUE PRODUCTS SHOWN IN THE COLORS ARE INDICATIVE ONLY ORIGINAL COLOR VARIES
- \* \* SOIL VOLUME FOR THIS DESIGN: 8.4m³ BASED ON 5.0m x 3.0m TREE PIT