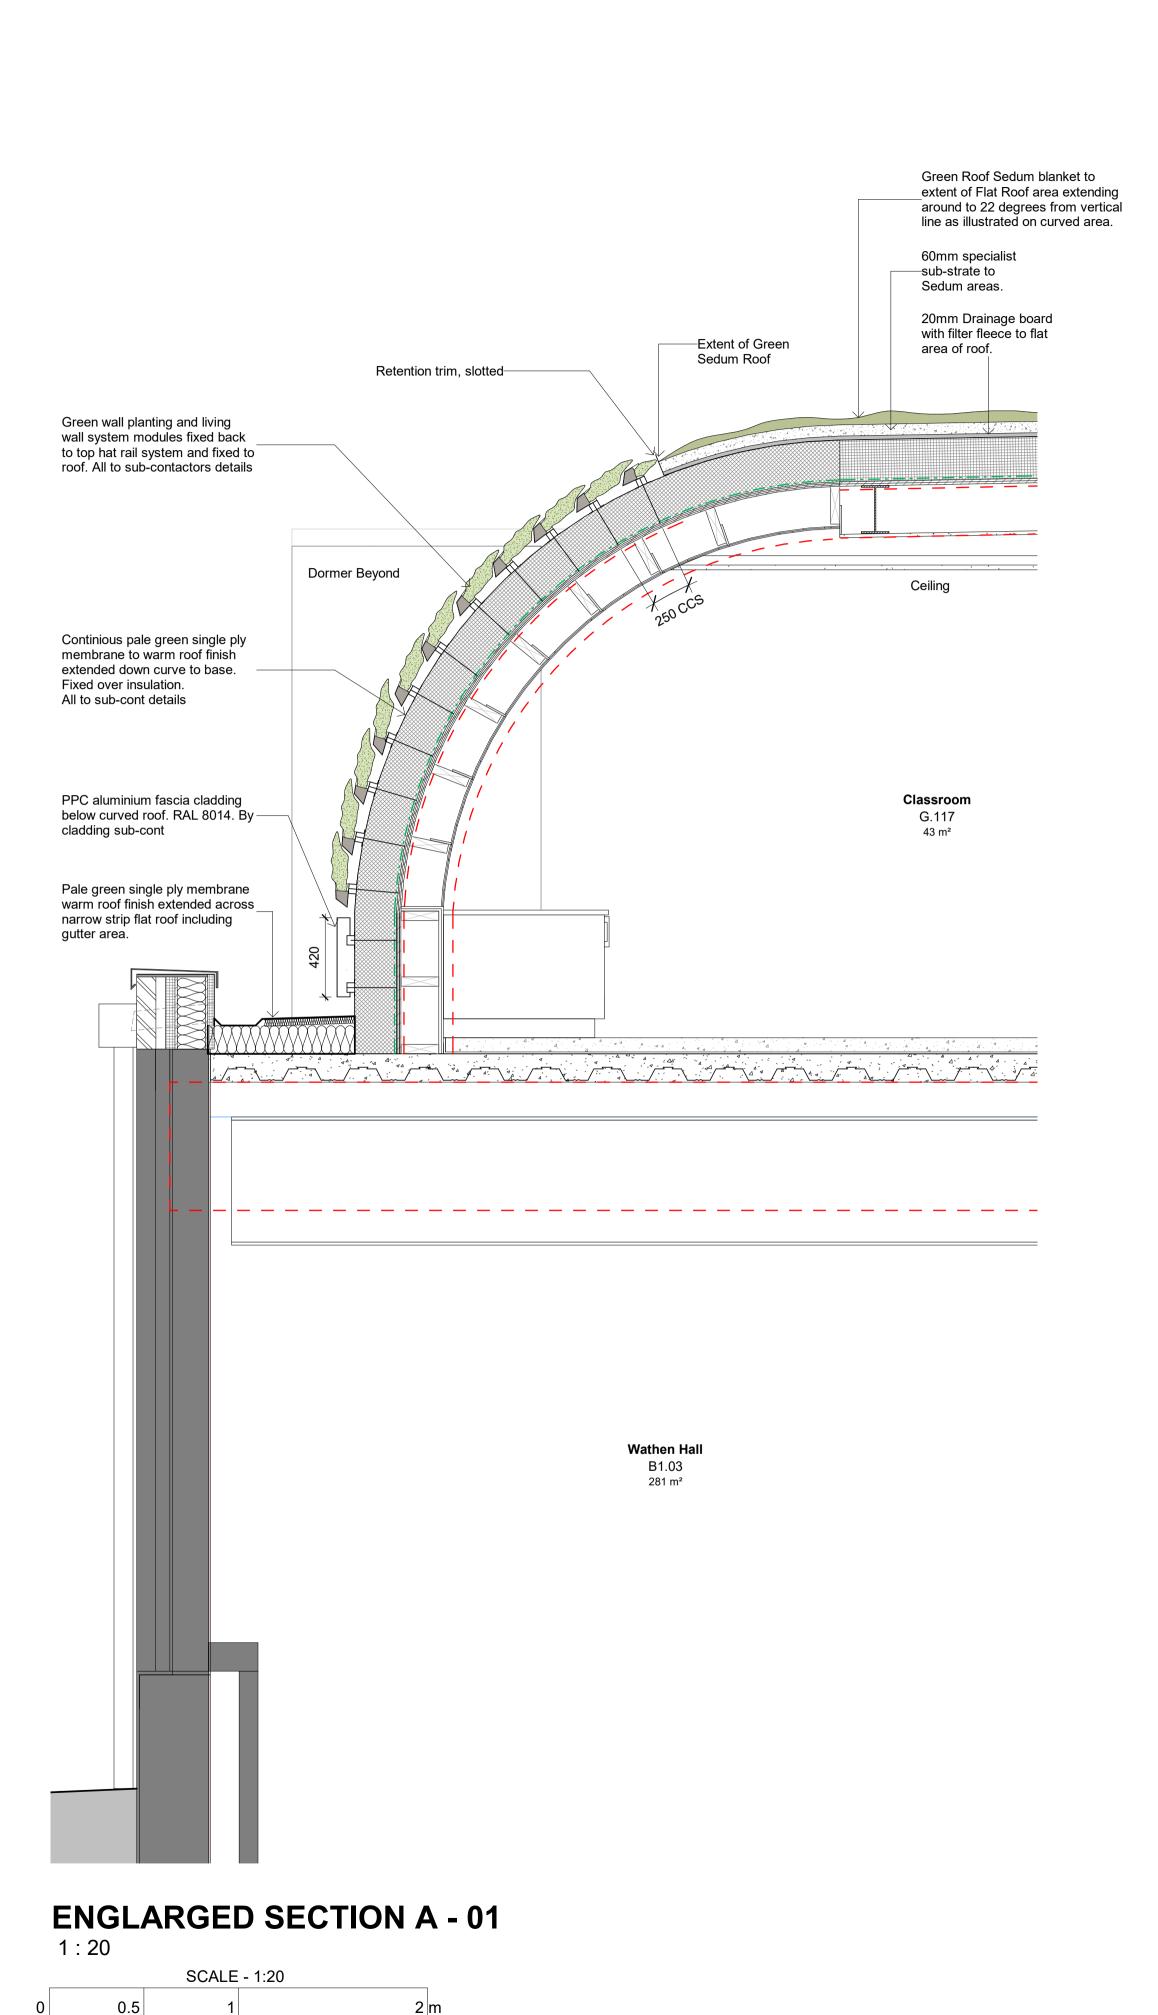

## TYPICAL DETAIL - REAR EDGE GREEN ROOF ILLUSTRATING BUILD-UP

1:10

SCALE 1:10 0 0.5 1 m

|  | DATE     | REVISION                                       | REV | DR | l |
|--|----------|------------------------------------------------|-----|----|---|
|  | 28-09-23 | GREEN ROOF UPDATES - FOR PLANNING              | P01 | RP |   |
|  | 01-11-23 | Minor update, scale bar added                  | P02 | PA | Г |
|  | 15-11-23 | Green Roof Updated, Detail added               | C01 | PA | Г |
|  | 13-12-23 | Green Roof Updates - Vines Added               | C02 | RP |   |
|  | 31-01-24 | Curved roof area updated for S73 App.          | C03 | PA |   |
|  | 07-03-24 | Curved Roof Area and Metal Panel below Updated | C04 | RP |   |
|  |          |                                                |     |    |   |
|  |          |                                                |     |    |   |
|  |          |                                                |     |    |   |
|  |          |                                                |     |    |   |
|  |          |                                                |     |    | L |
|  |          |                                                |     |    |   |
|  |          |                                                |     |    | L |
|  |          |                                                |     |    |   |
|  |          |                                                |     |    |   |
|  |          |                                                |     |    |   |
|  |          |                                                |     |    |   |