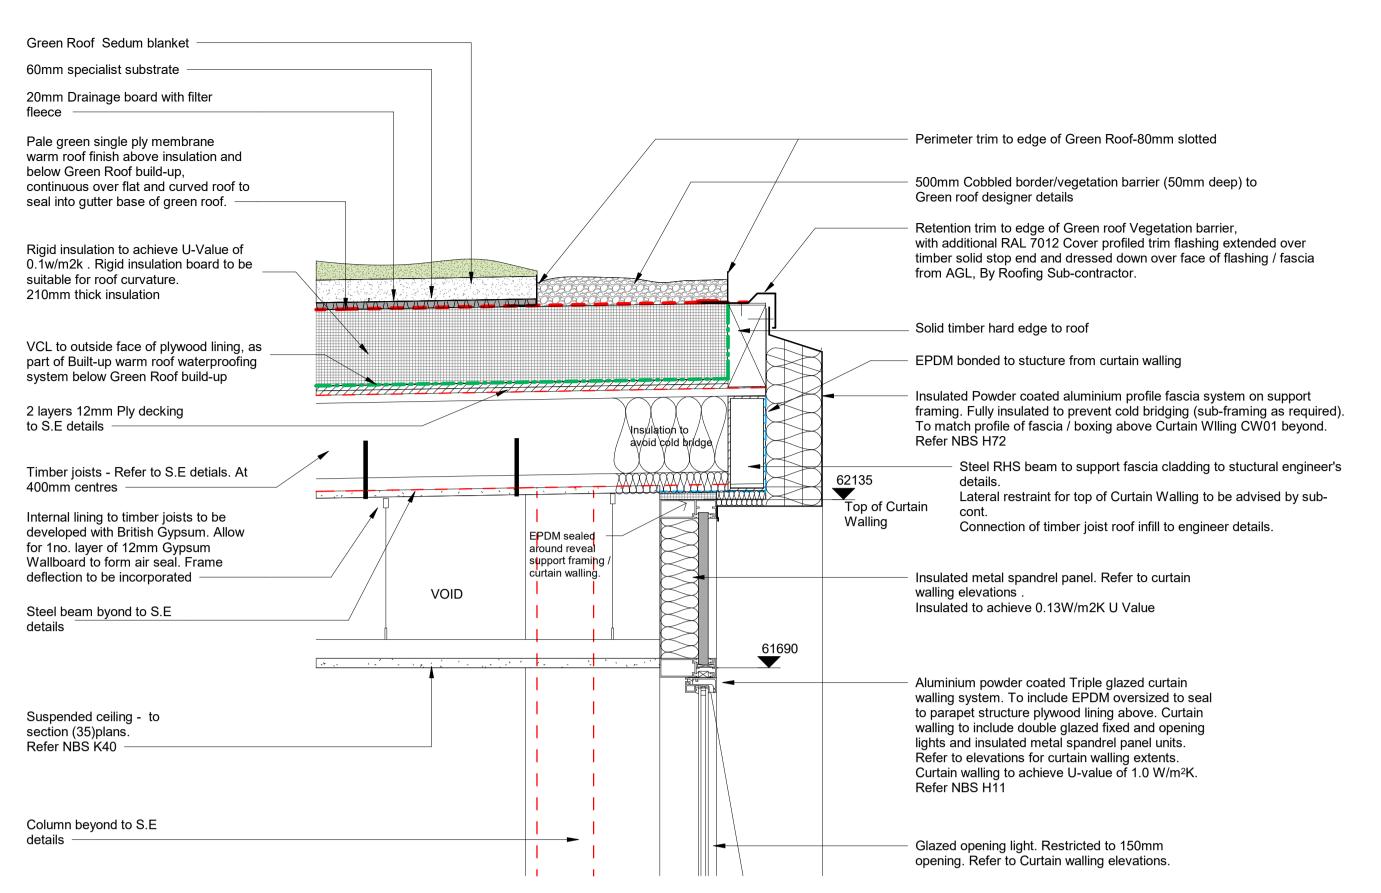

## TYPICAL DETAIL - REAR EDGE GREEN ROOF ILLUSTRATING BUILD-UP

1:10

SCALE 1:10 0 0.5 1 m

|  | DATE     | REVISION                                       | REV | DR | l |
|--|----------|------------------------------------------------|-----|----|---|
|  | 28-09-23 | GREEN ROOF UPDATES - FOR PLANNING              | P01 | RP |   |
|  | 01-11-23 | Minor update, scale bar added                  | P02 | PA | Г |
|  | 15-11-23 | Green Roof Updated, Detail added               | C01 | PA | Г |
|  | 13-12-23 | Green Roof Updates - Vines Added               | C02 | RP |   |
|  | 31-01-24 | Curved roof area updated for S73 App.          | C03 | PA |   |
|  | 07-03-24 | Curved Roof Area and Metal Panel below Updated | C04 | RP |   |
|  |          |                                                |     |    |   |
|  |          |                                                |     |    |   |
|  |          |                                                |     |    |   |
|  |          |                                                |     |    |   |
|  |          |                                                |     |    | L |
|  |          |                                                |     |    |   |
|  |          |                                                |     |    | L |
|  |          |                                                |     |    |   |
|  |          |                                                |     |    |   |
|  |          |                                                |     |    |   |
|  |          |                                                |     |    |   |