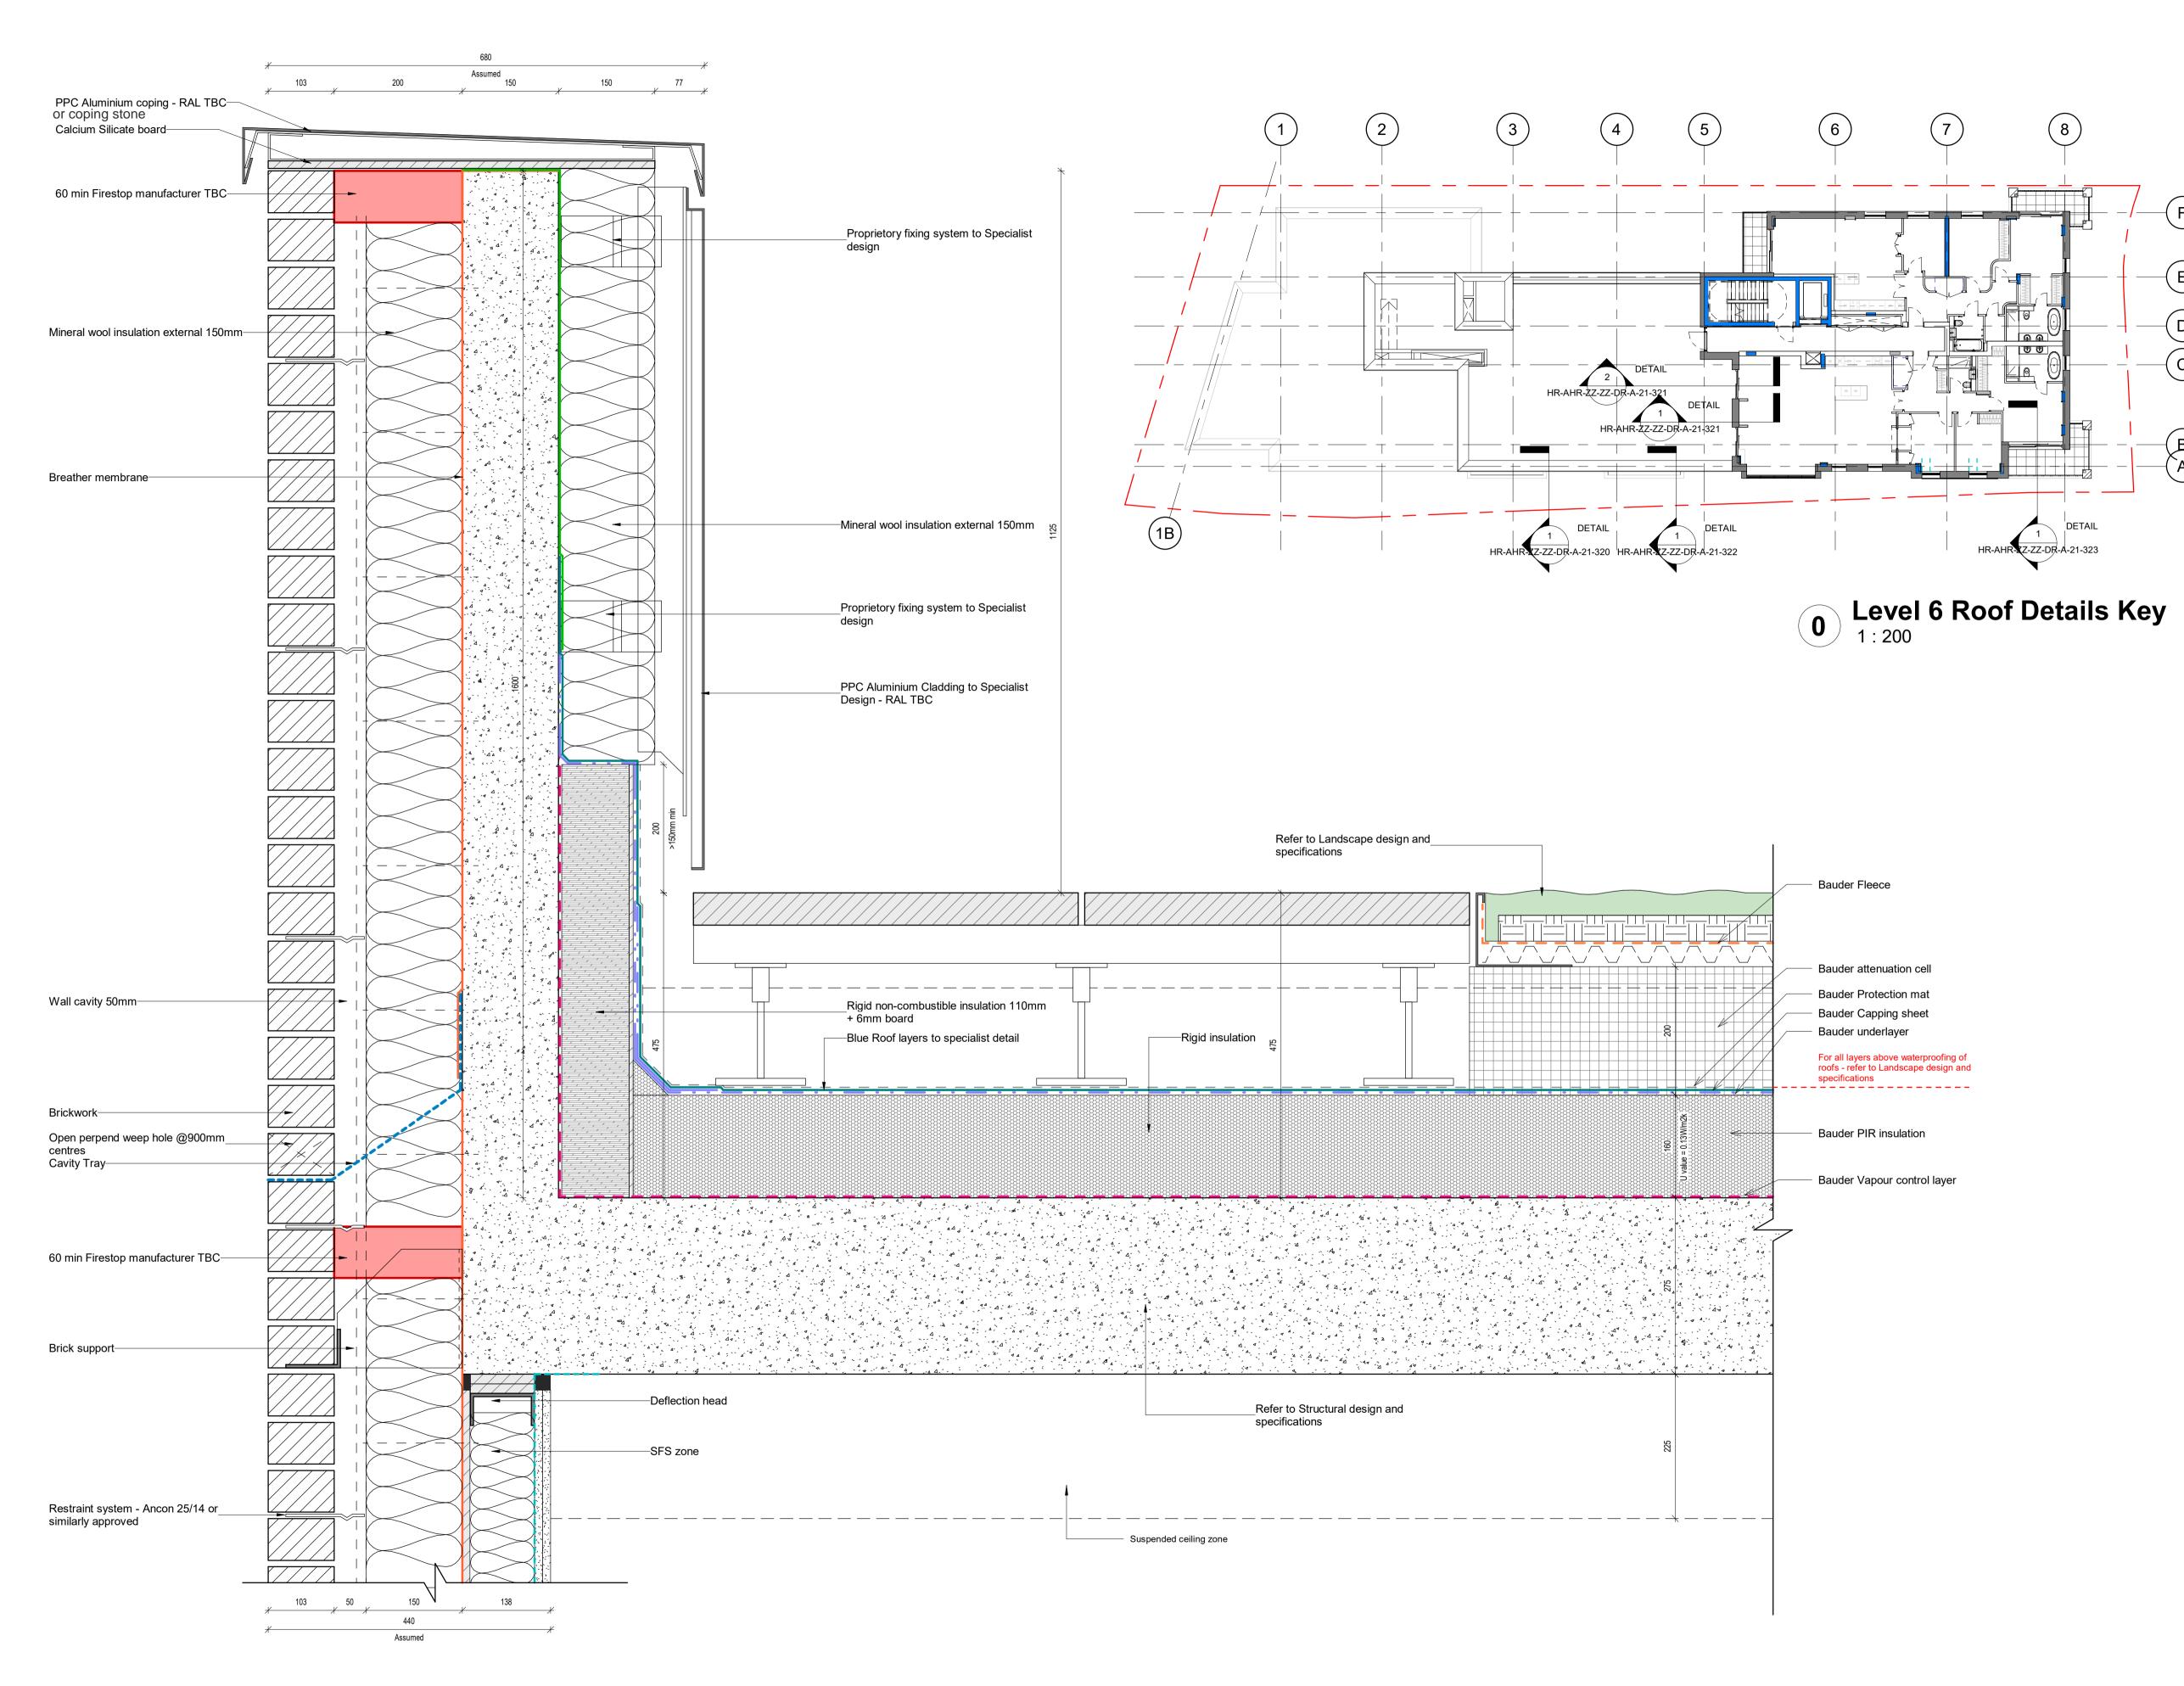

## **1** Typical Detail Parapet

REFER TO BUILDING SERVICES ENGINEER'S AND SPECIALIST SUBCONTRACTOR'S DESIGN, DETAIL AND

SPECIFICATION.

Breather Membrane ---- Vapour Control Layer **Cavity Tray** EPDM Bauder Capping Sheet **— — —** Bauder Fleece Bauder Protection mat **— - • —** Bauder underlayer **— — —** Bauder vapour control