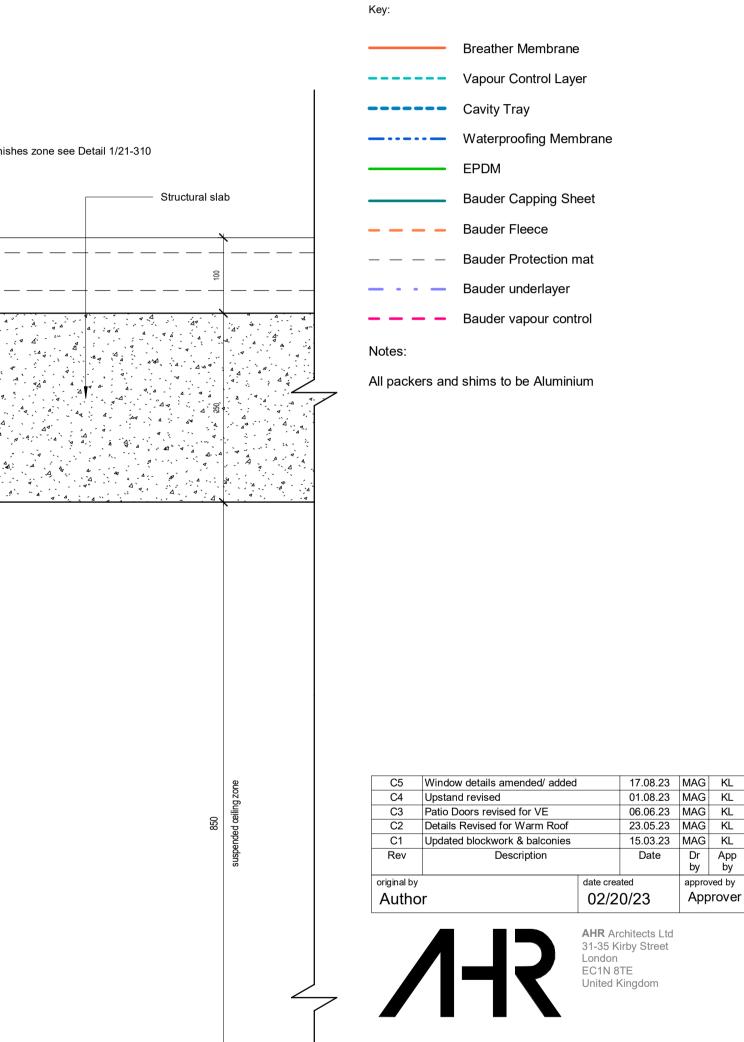

Screed and finishes zone see Detail 1/21-310

2 - 4 6

. . .

₫ - ÷

T +44(0)20 78379789

E london@ahr.co.uk www.ahr.co.uk client name GM London 19-37 Highgate Road Typical First Floor Balcony Detail computer file plot date C:\Users\maria.georgieva\REVIT LOCAL FILES\HR-AHR-ZZ-ZZ-M3-A-001\_maria.georgievaCQ7C7.rvt oroiect number scale 2019.00386.001 1:5 @A′ drawing number rev issue status HR-AHR-ZZ-ZZ-DR-A-21-319 C5 This drawing is to be read in conjunction with all related drawings. All dimensions must be checked and verified on site before commencing any work or producing shop drawings. The originator should be notified immediately of any discrepancy. This drawing is copyright and remains the property of AHR.