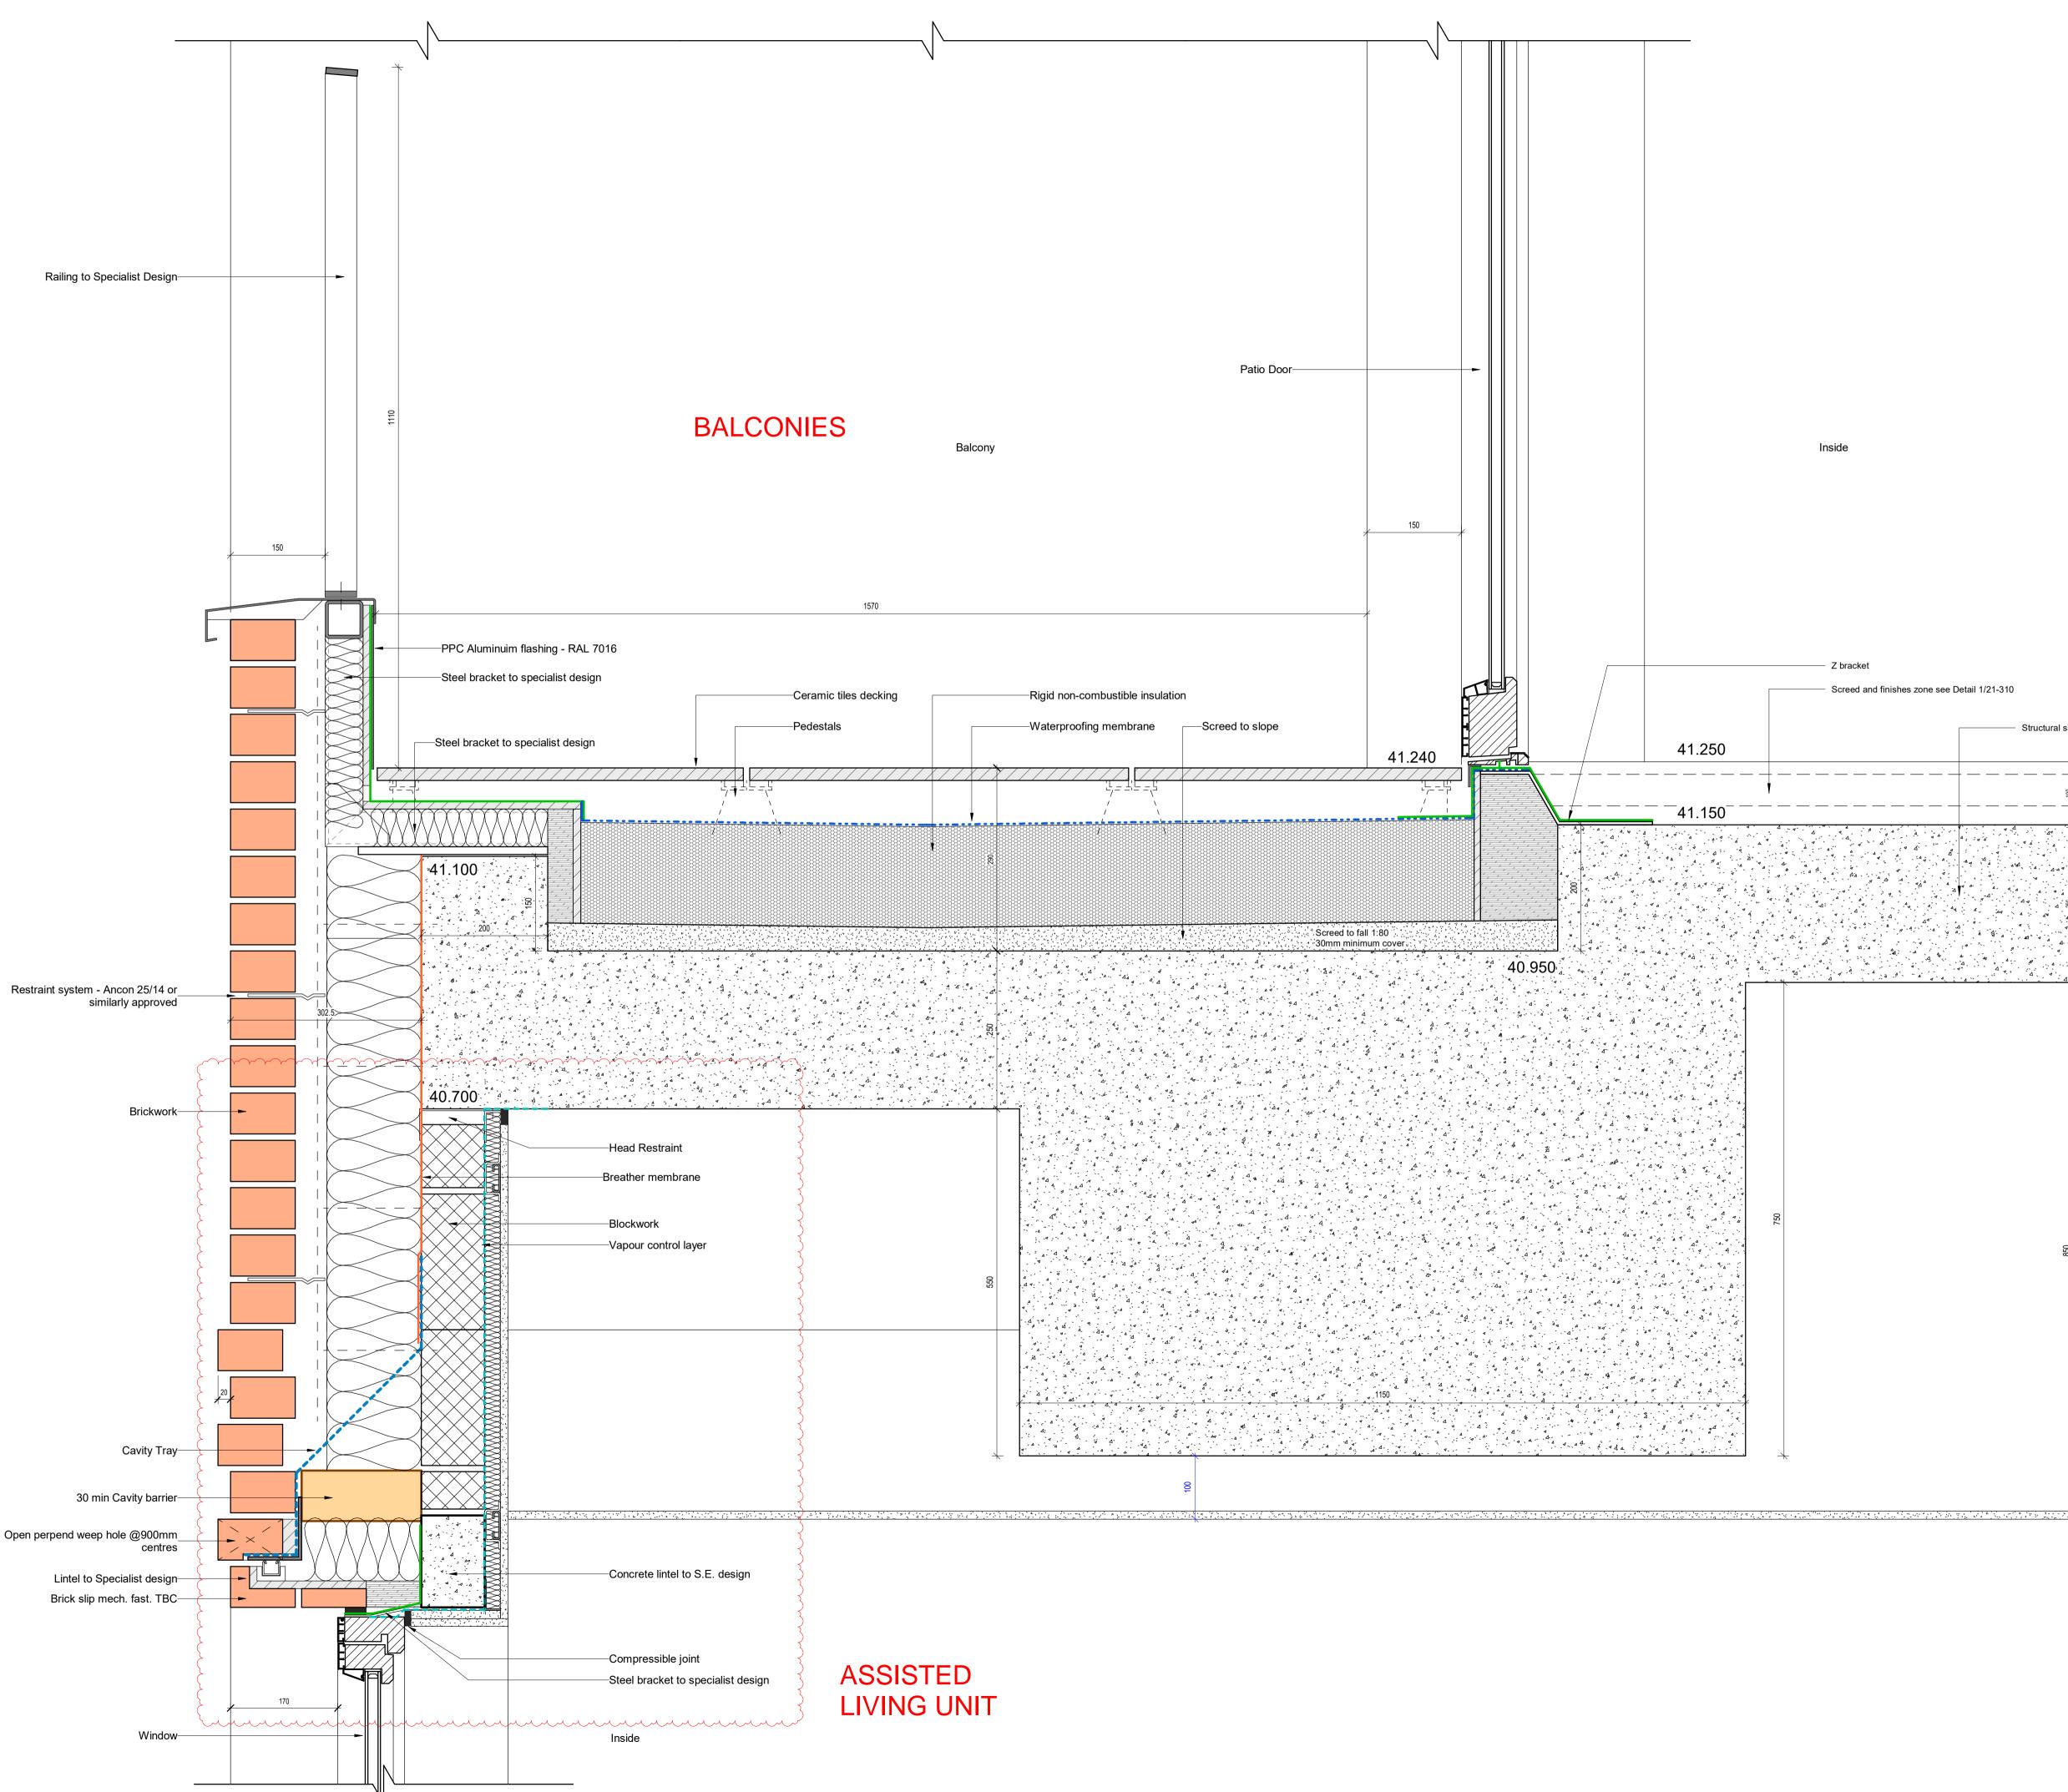

Screed and finishes zone see Detail 1/21-310

2 - 4 6

. . .

₫ - ÷

T +44(0)20 78379789

E london@ahr.co.uk www.ahr.co.uk client name GM London 19-37 Highgate Road Typical First Floor Balcony Detail computer file plot date C:\Users\maria.georgieva\REVIT LOCAL FILES\HR-AHR-ZZ-ZZ-M3-A-001\_maria.georgievaCQ7C7.rvt oroiect number scale 2019.00386.001 1:5 @A′ drawing number rev issue status HR-AHR-ZZ-ZZ-DR-A-21-319 C5 This drawing is to be read in conjunction with all related drawings. All dimensions must be checked and verified on site before commencing any work or producing shop drawings. The originator should be notified immediately of any discrepancy. This drawing is copyright and remains the property of AHR.