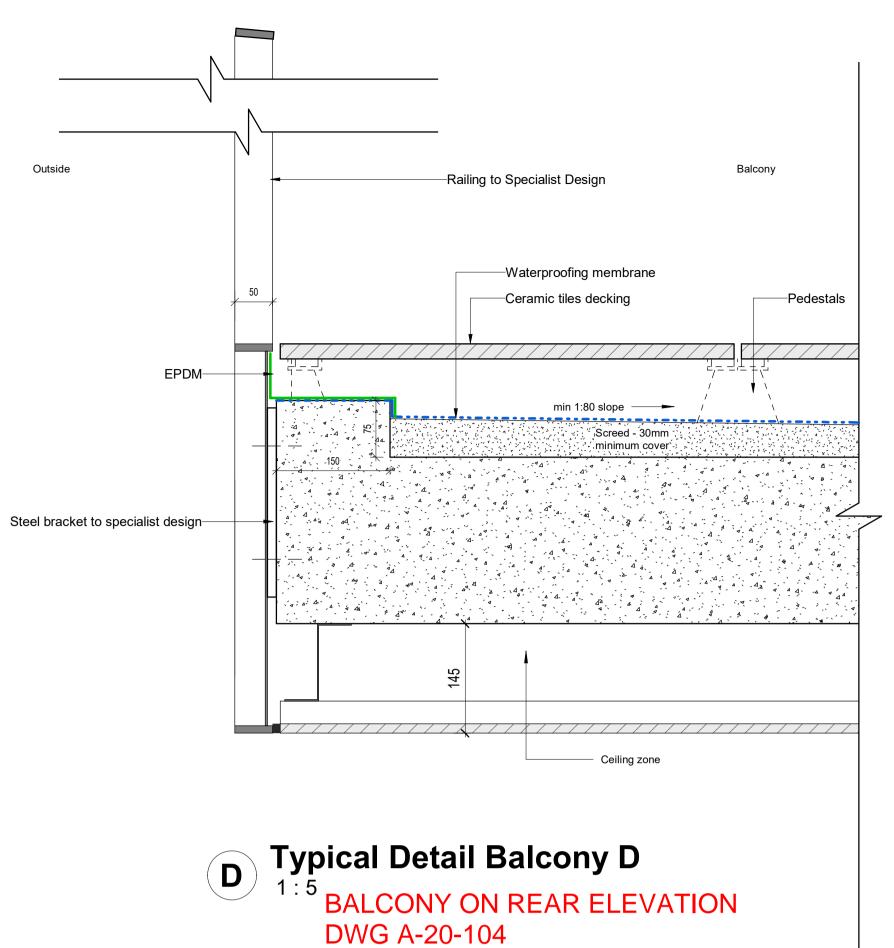

**UPPER FLOOR BALCONIES** 

DO NOT SCALE FROM THIS DRAWING.

Breather Membrane ---- Vapour Control Layer **Cavity Tray** EPDM Bauder Capping Sheet — — — Bauder Fleece Bauder Protection mat Bauder underlayer **– – –** Bauder vapour control

All packers and shims to be Aluminium

C1 Balcony gullies / screed revised P3 Updated Details P2 Details revised P1 External Details - First Issue 05.10.22 MAG KL 20/09/22 Author

31-35 Kirby Street

T +44(0)20 78379789 www.ahr.co.uk