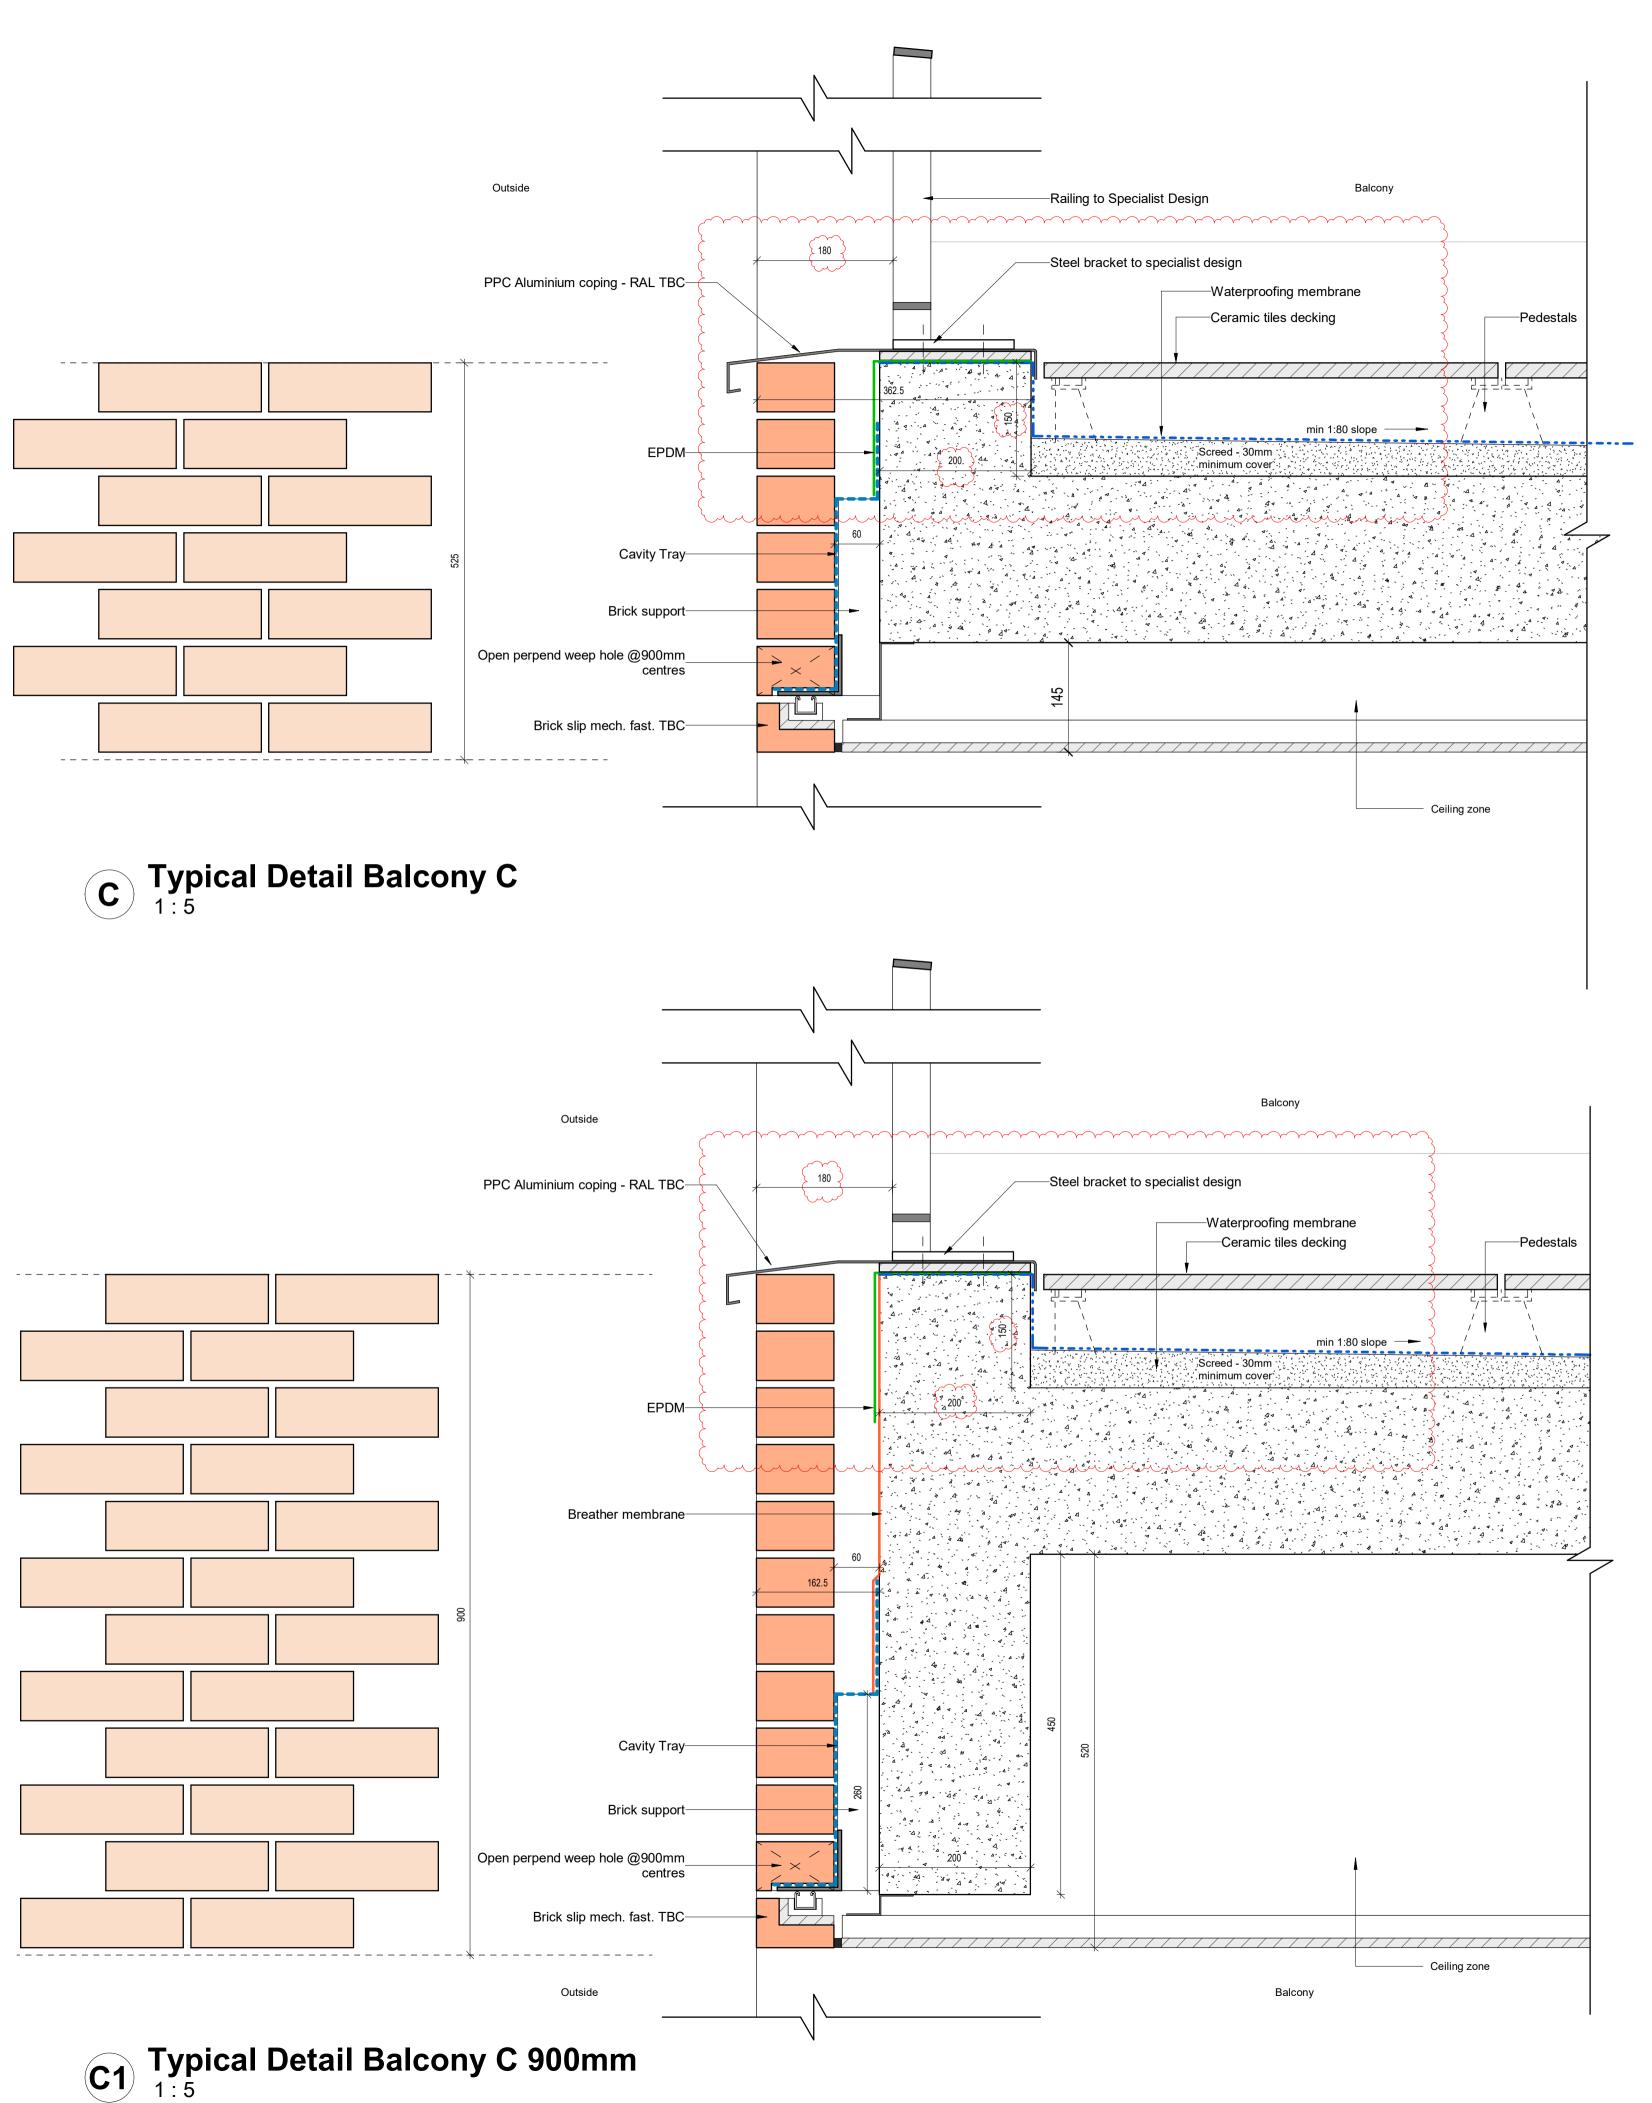

**UPPER FLOOR BALCONIES** 

DO NOT SCALE FROM THIS DRAWING.

Breather Membrane ---- Vapour Control Layer **Cavity Tray** EPDM Bauder Capping Sheet — — — Bauder Fleece Bauder Protection mat Bauder underlayer **– – –** Bauder vapour control

All packers and shims to be Aluminium

C1 Balcony gullies / screed revised P3 Updated Details P2 Details revised P1 External Details - First Issue 05.10.22 MAG KL 20/09/22 Author

31-35 Kirby Street

T +44(0)20 78379789 www.ahr.co.uk