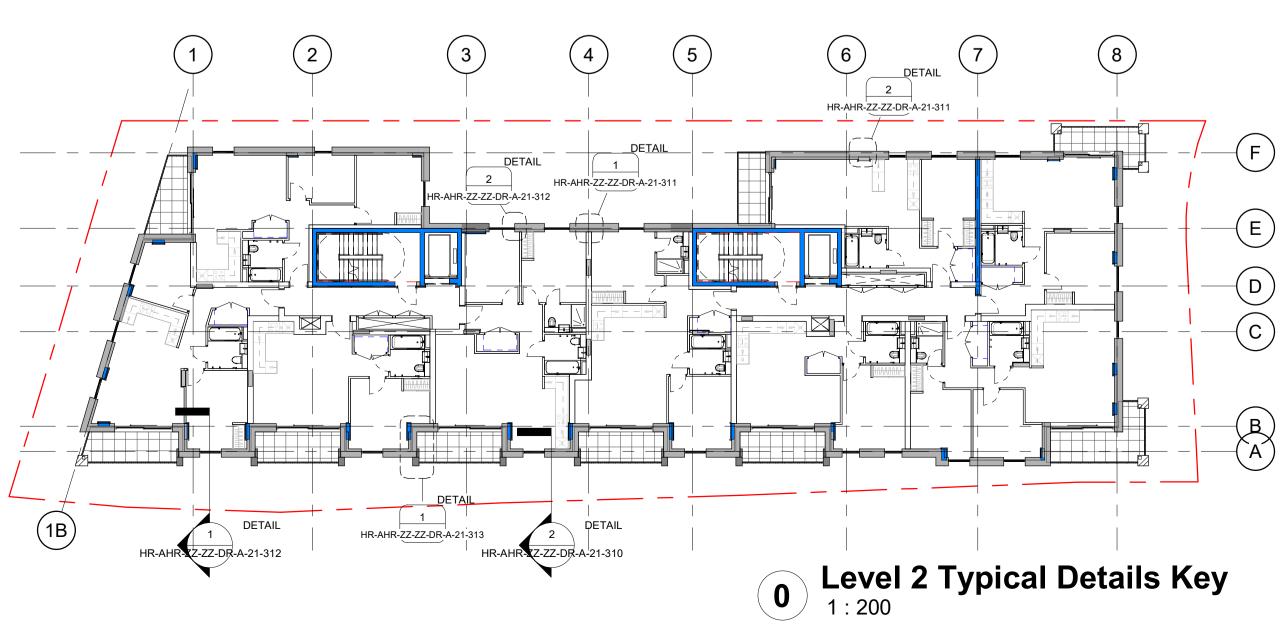

**1** Typical Detail External Wall 1125mm band

2 Typical Detail External Wall 750mm band