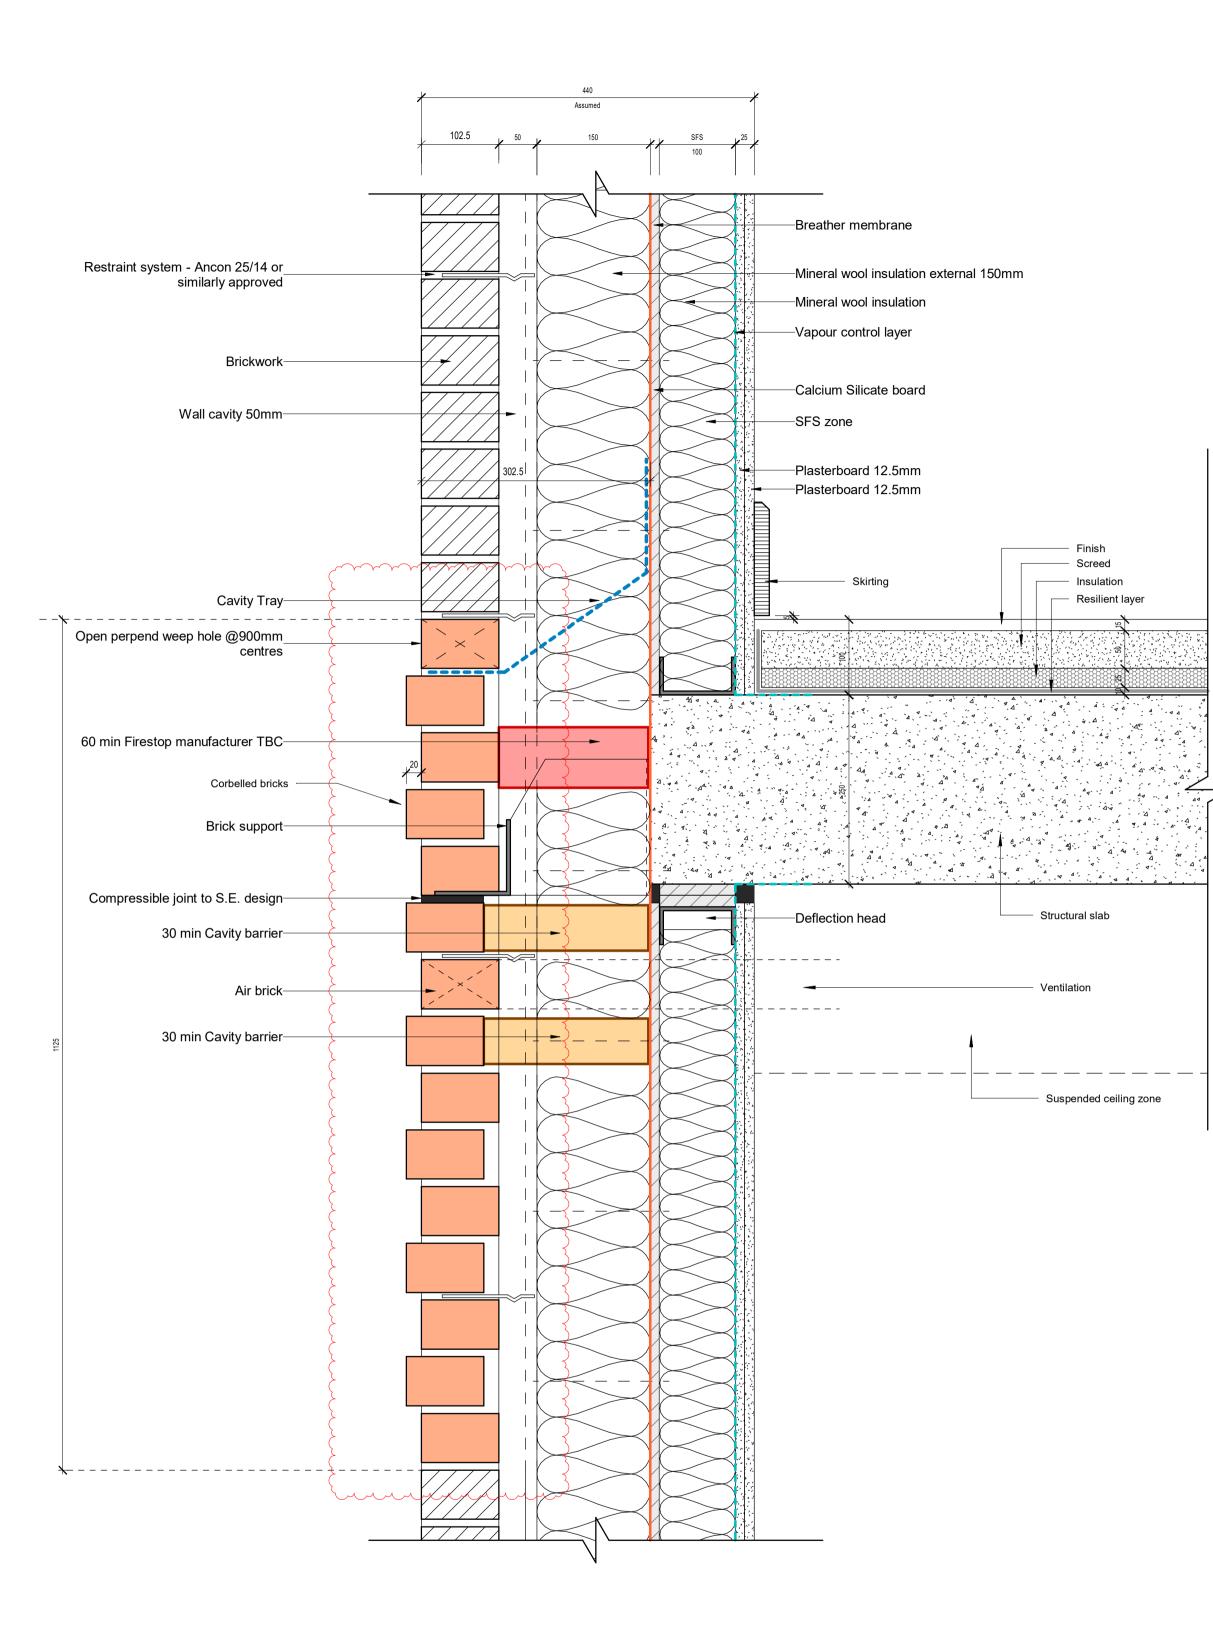

**1** Typical Detail External Wall 1125mm band

2 Typical Detail External Wall 750mm band