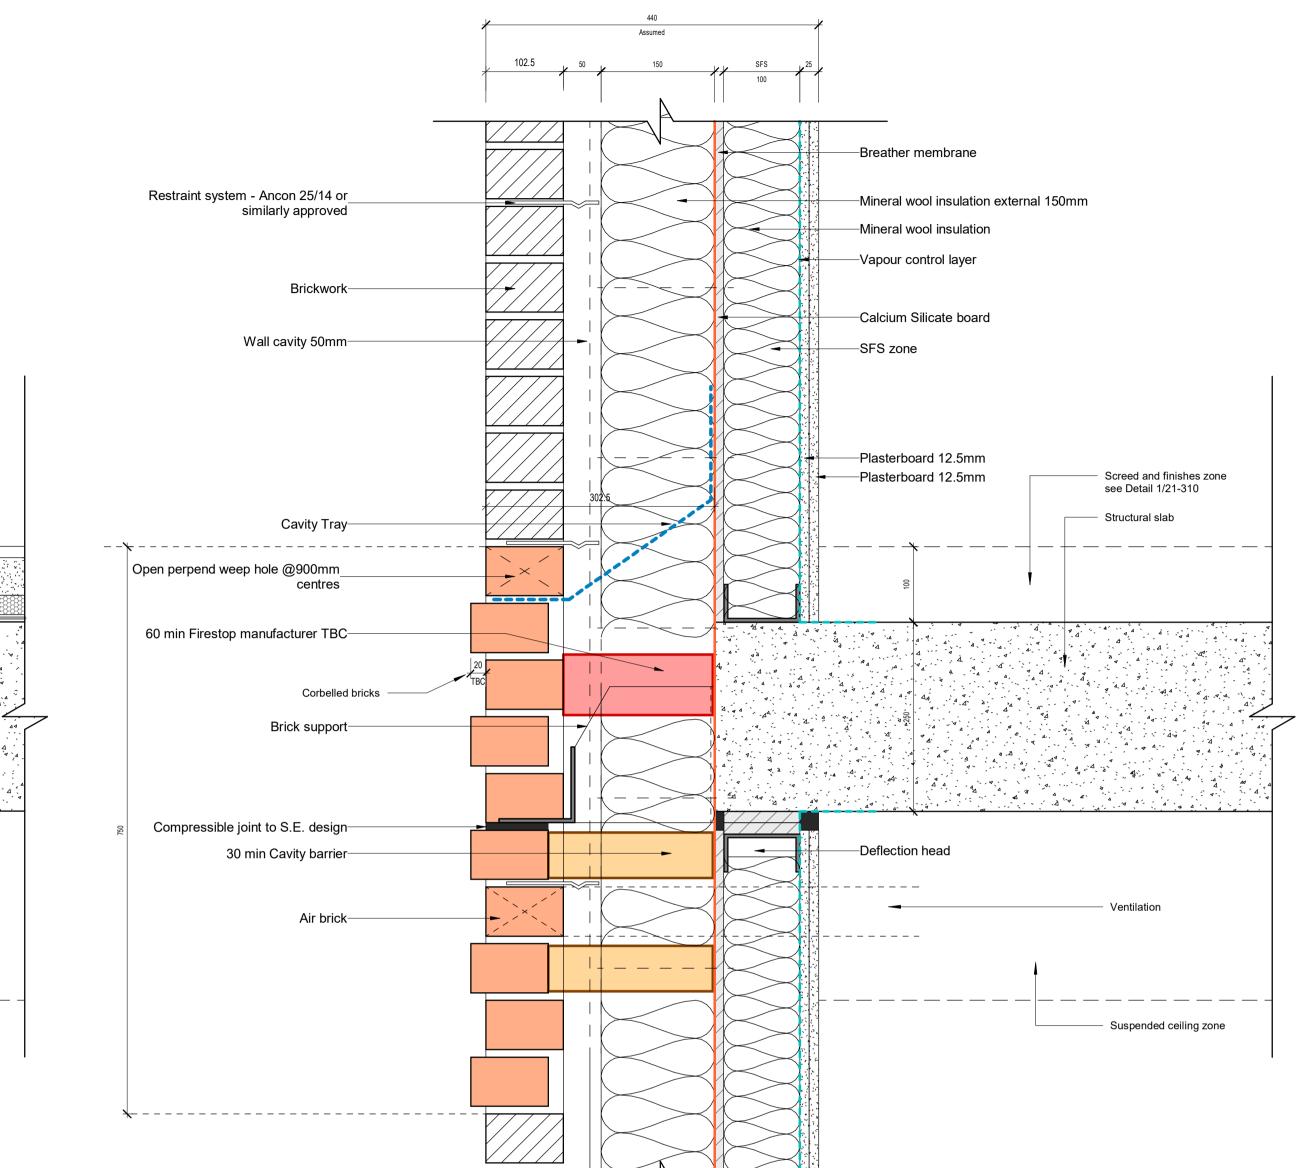

**1** Typical Detail External Wall 1125mm band

2 Typical Detail External Wall 750mm band