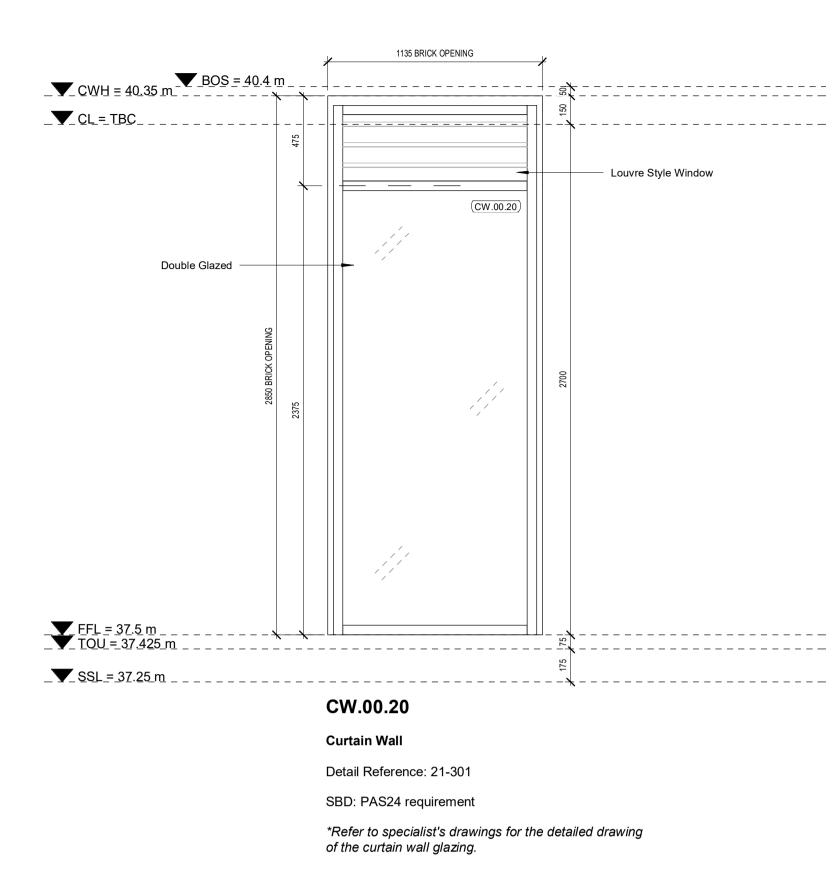

\*Refer to External Doors - Types Drawing (drawing number: HR-AHR-B1-ZZ-DR-A-31-300) and External Doors Schedule (drawing number: HR-AHR-B1-ZZ-SH-A-31-310) for the details of Door. \*Refer to specialist's drawings for the detailed drawing of the curtain wall glazing.