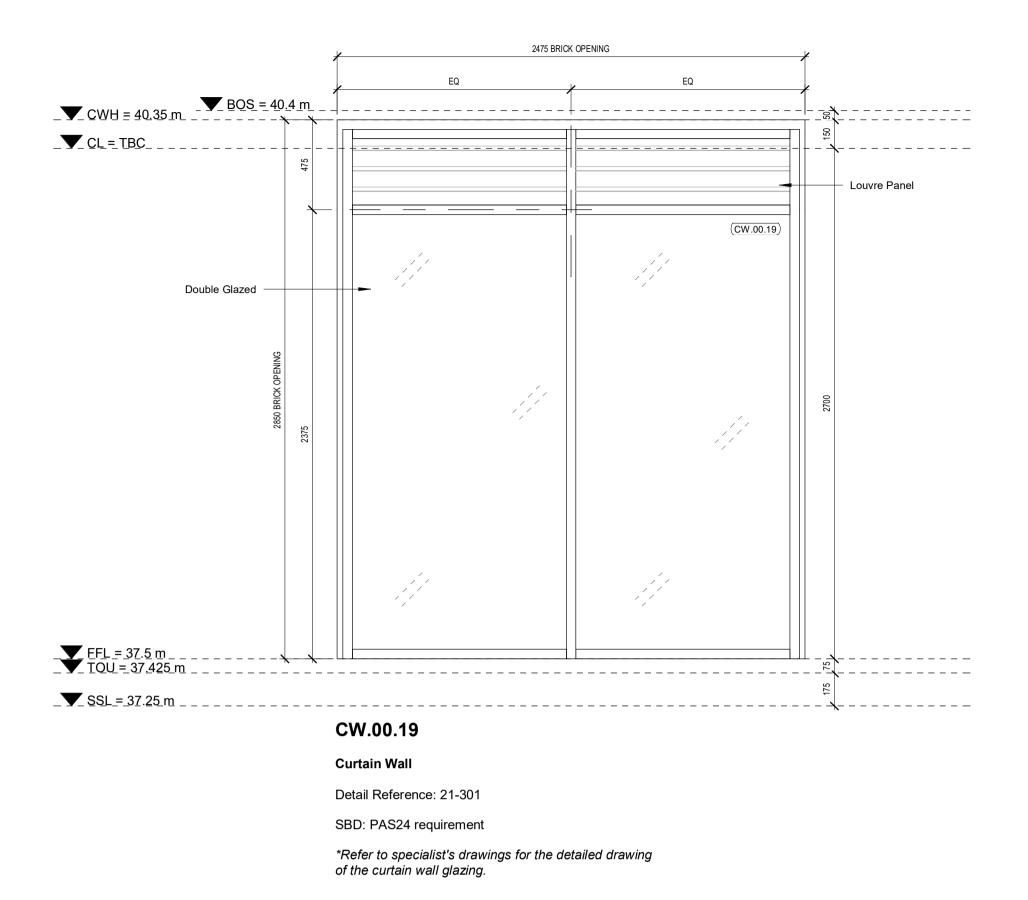

\*Refer to External Doors - Types Drawing (drawing number: HR-AHR-B1-ZZ-DR-A-31-300) and External Doors Schedule (drawing number: HR-AHR-B1-ZZ-SH-A-31-310) for the details of Door. \*Refer to specialist's drawings for the detailed drawing of the curtain wall glazing.