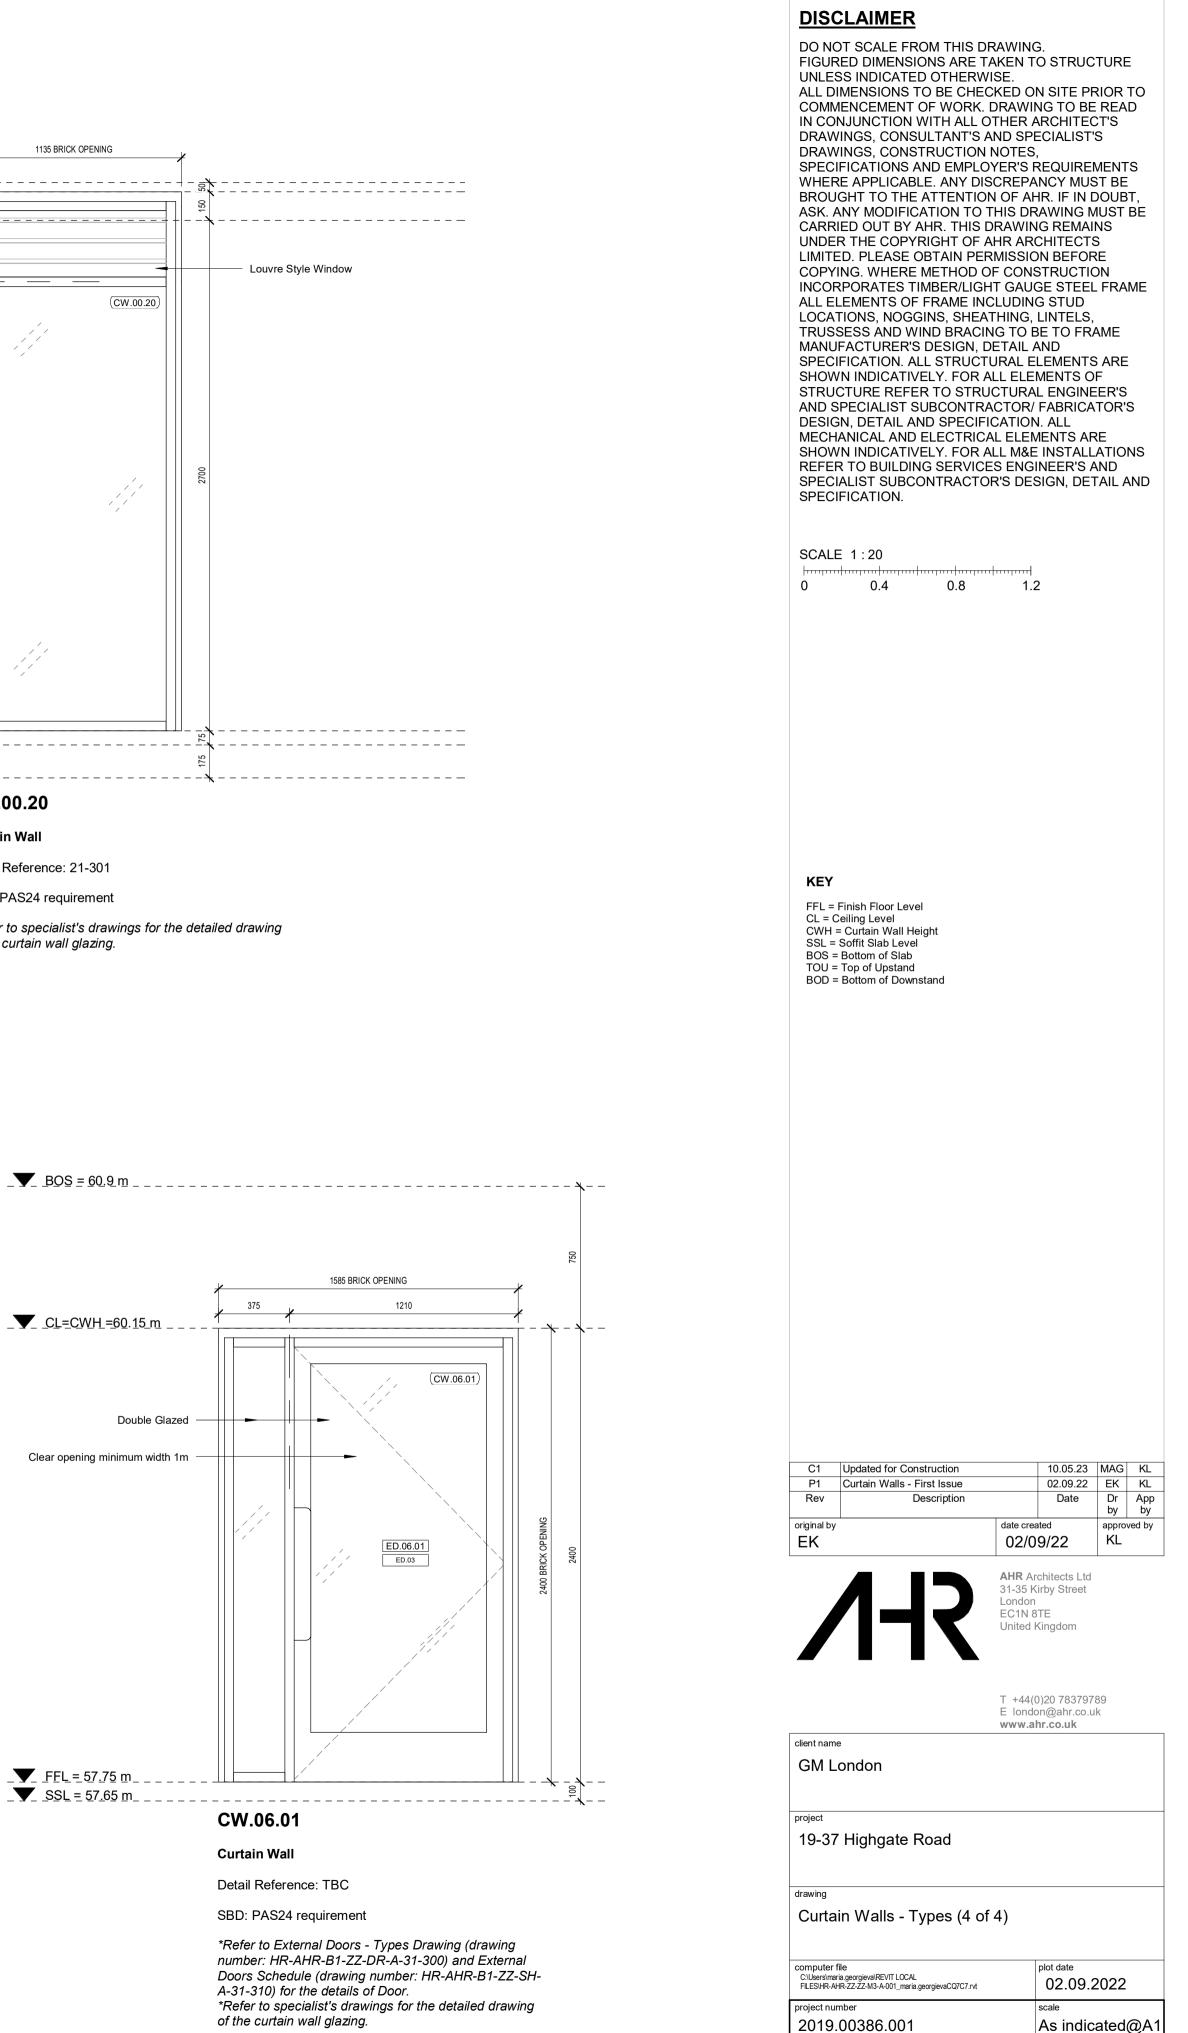

\*Refer to External Doors - Types Drawing (drawing number: HR-AHR-B1-ZZ-DR-A-31-300) and External Doors Schedule (drawing number: HR-AHR-B1-ZZ-SH-A-31-310) for the details of Door. \*Refer to specialist's drawings for the detailed drawing of the curtain wall glazing.