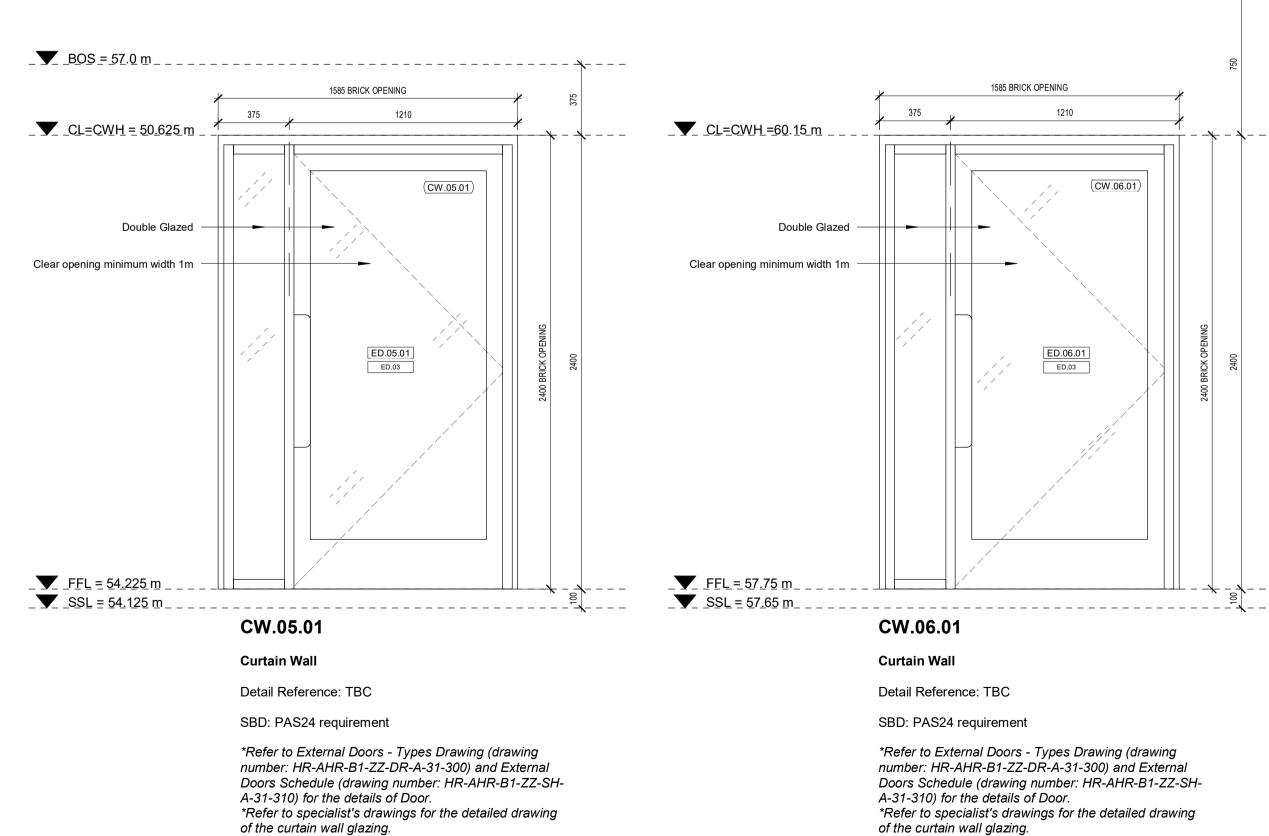

\*Refer to External Doors - Types Drawing (drawing number: HR-AHR-B1-ZZ-DR-A-31-300) and External Doors Schedule (drawing number: HR-AHR-B1-ZZ-SH-A-31-310) for the details of Door. \*Refer to specialist's drawings for the detailed drawing of the curtain wall glazing.