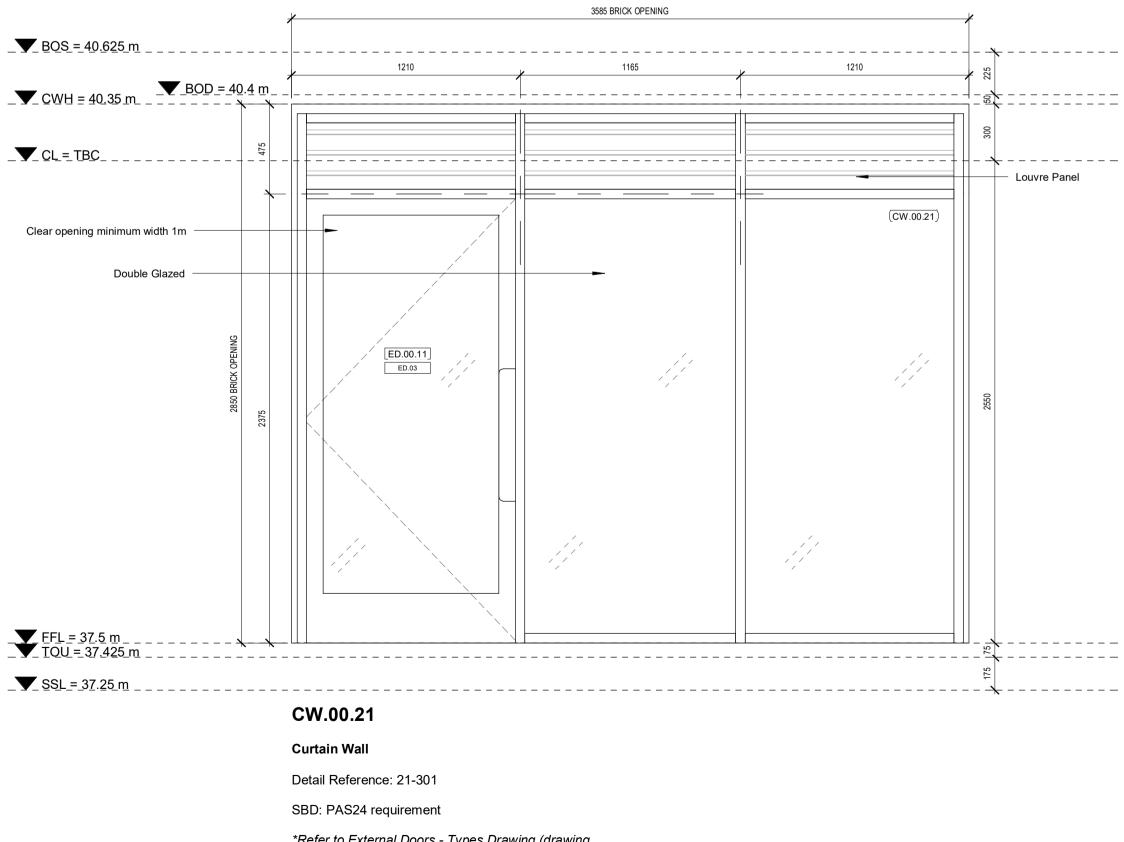

\*Refer to External Doors - Types Drawing (drawing number: HR-AHR-B1-ZZ-DR-A-31-300) and External Doors Schedule (drawing number: HR-AHR-B1-ZZ-SH-A-31-310) for the details of Door. \*Refer to specialist's drawings for the detailed drawing of the curtain wall glazing.