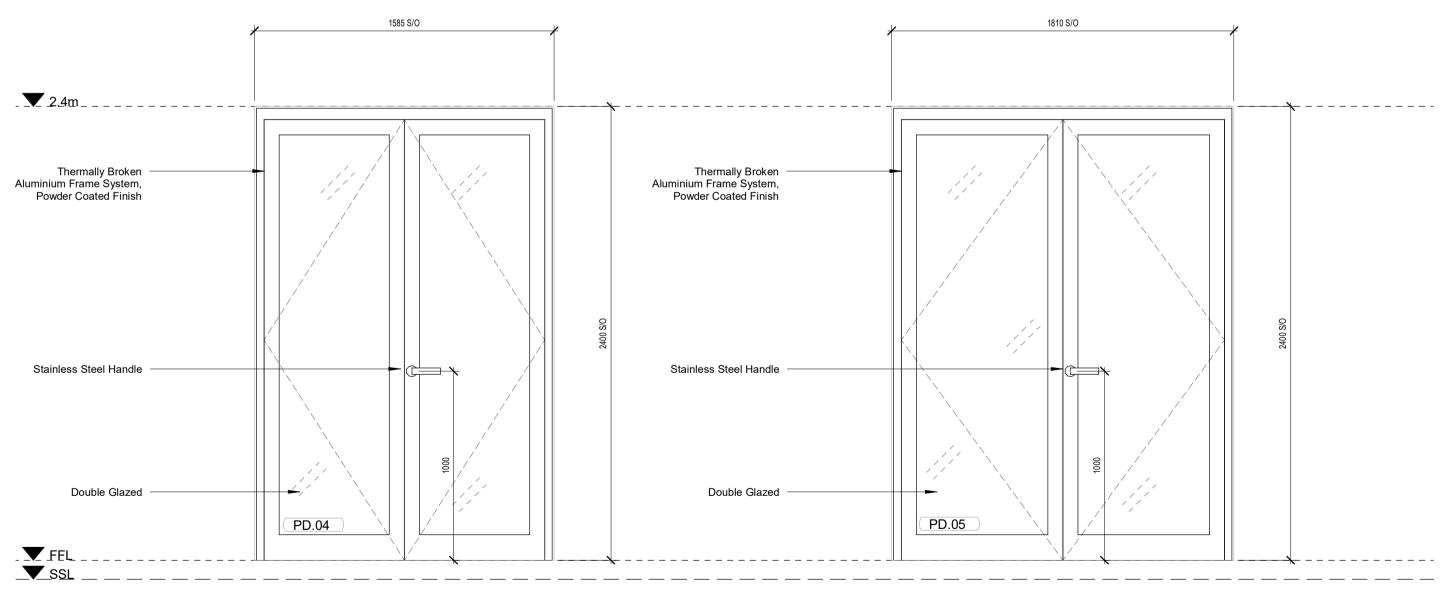

## PD.04

Patio Door 1585x2400mm

Detail Reference: 21-321

Patio French Door

\*Door opening directions may differ, refer to elevation drawing for direction of opening.

PD.05

Patio Door 1810x2400mm Patio French Door

Detail Reference: 21-321

\*Door opening directions may differ, refer to elevation drawing for direction of opening.

\*Door opening directions may differ, refer to elevation drawing for direction of opening.

| PD-Patio Door Schedule Overall Totals |                   |                                        |                                      |               |  |  |  |
|---------------------------------------|-------------------|----------------------------------------|--------------------------------------|---------------|--|--|--|
| Patio<br>Door<br>Type                 | Description       | External Brick<br>Opening (Horizontal) | External Brick Opening<br>(Vertical) | Security      |  |  |  |
|                                       | Datia Franch Daar | 24.00                                  | 0400                                 |               |  |  |  |
|                                       | Patio French Door | 3160 mm                                | 2400 mm                              | see 31-311/12 |  |  |  |
| PD.01: 8                              |                   |                                        |                                      |               |  |  |  |
| PD.02                                 | Patio French Door | 3385 mm                                | 2400 mm                              | see 31-311/12 |  |  |  |
| PD.02:                                | 24                |                                        |                                      |               |  |  |  |
| PD.03                                 | Patio French Door | 2710 mm                                | 2400 mm                              | n/a           |  |  |  |
| PD.03: 12                             |                   |                                        |                                      |               |  |  |  |
| PD.04                                 | Patio French Door | 1585 mm                                | 2400 mm                              | PAS 24        |  |  |  |
| PD.04:                                | 2                 | -                                      |                                      |               |  |  |  |
| PD.05                                 | Patio French Door | 1810 mm                                | 2400 mm                              | PAS 24        |  |  |  |
| PD.05:                                | 2                 |                                        |                                      |               |  |  |  |
| Grand                                 | total: 48         |                                        |                                      |               |  |  |  |