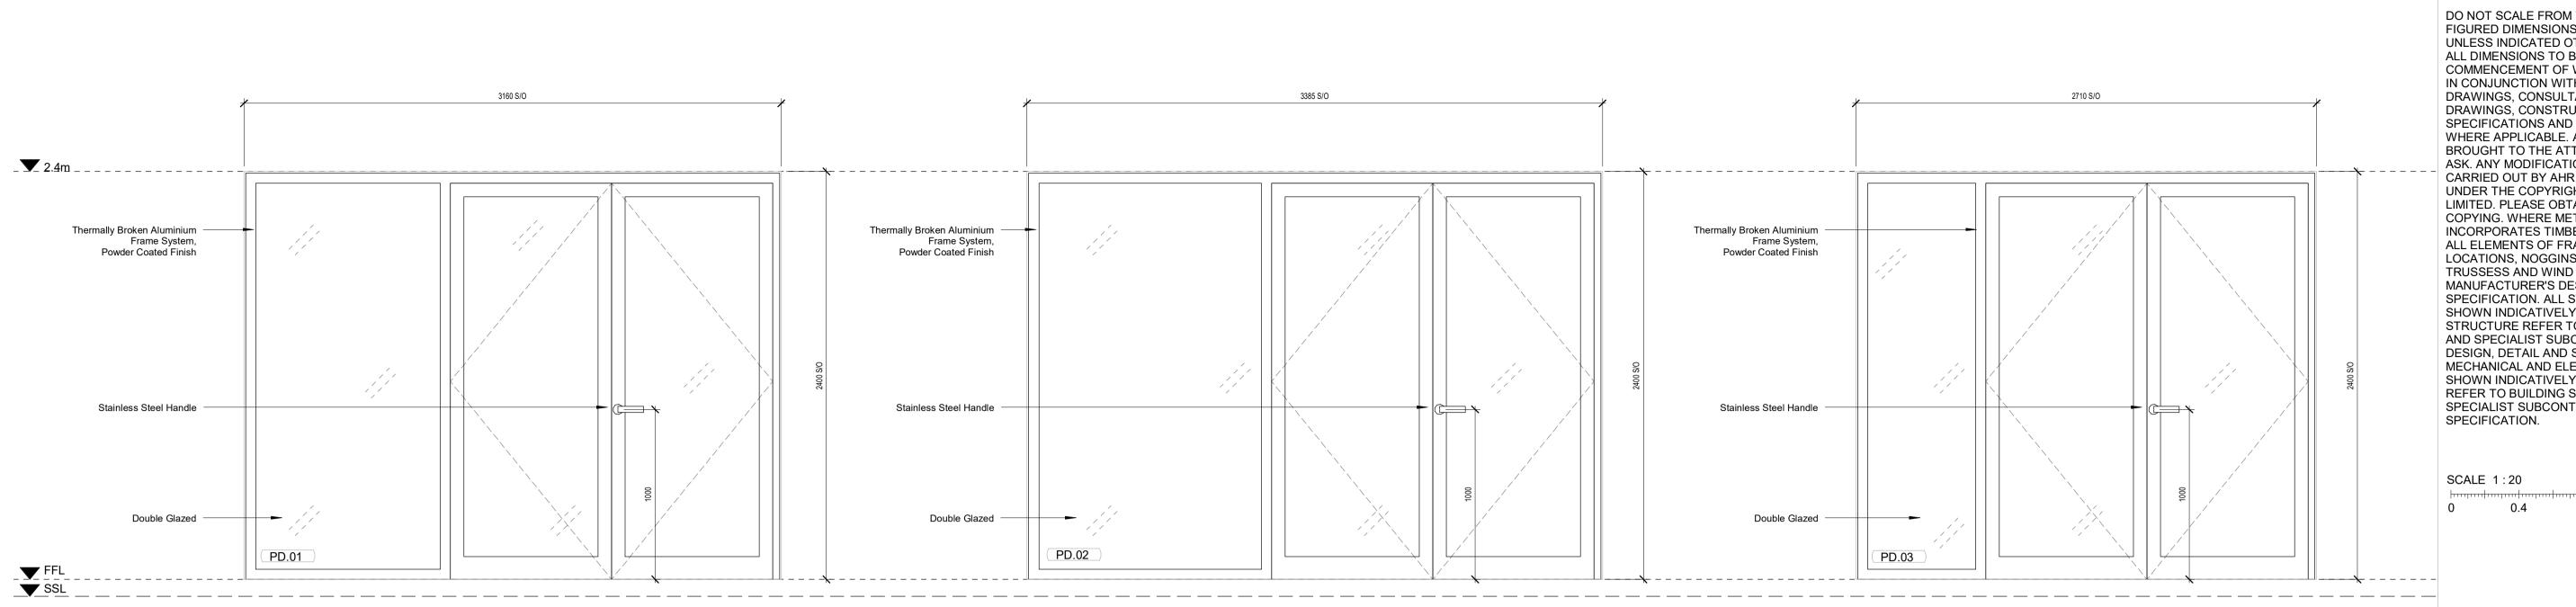

## PD.01

Patio Door 3160x2400mm Patio French Door

drawing for direction of opening.

Detail Reference: 21-315/19

\*Door opening directions may differ, refer to elevation

Patio French Door

## PD.02

Patio Door 3385x2400mm

Detail Reference: 21-315/19

\*Door opening directions may differ, refer to elevation drawing for direction of opening.

Patio Door 2710x2400mm Patio French Door

Detail Reference: 21-315/19

\*Door opening directions may differ, refer to elevation drawing for direction of opening.

| PD-Patio Door Schedule Overall Totals |                   |                                        |                                      |               |  |  |  |
|---------------------------------------|-------------------|----------------------------------------|--------------------------------------|---------------|--|--|--|
| Patio<br>Door<br>Type                 | Description       | External Brick<br>Opening (Horizontal) | External Brick Opening<br>(Vertical) | Security      |  |  |  |
|                                       | Datia Franch Daar | 24.00                                  | 0400                                 |               |  |  |  |
|                                       | Patio French Door | 3160 mm                                | 2400 mm                              | see 31-311/12 |  |  |  |
| PD.01: 8                              |                   |                                        |                                      |               |  |  |  |
| PD.02                                 | Patio French Door | 3385 mm                                | 2400 mm                              | see 31-311/12 |  |  |  |
| PD.02:                                | 24                |                                        |                                      |               |  |  |  |
| PD.03                                 | Patio French Door | 2710 mm                                | 2400 mm                              | n/a           |  |  |  |
| PD.03: 12                             |                   |                                        |                                      |               |  |  |  |
| PD.04                                 | Patio French Door | 1585 mm                                | 2400 mm                              | PAS 24        |  |  |  |
| PD.04:                                | 2                 | -                                      |                                      |               |  |  |  |
| PD.05                                 | Patio French Door | 1810 mm                                | 2400 mm                              | PAS 24        |  |  |  |
| PD.05:                                | 2                 |                                        |                                      |               |  |  |  |
| Grand                                 | total: 48         |                                        |                                      |               |  |  |  |