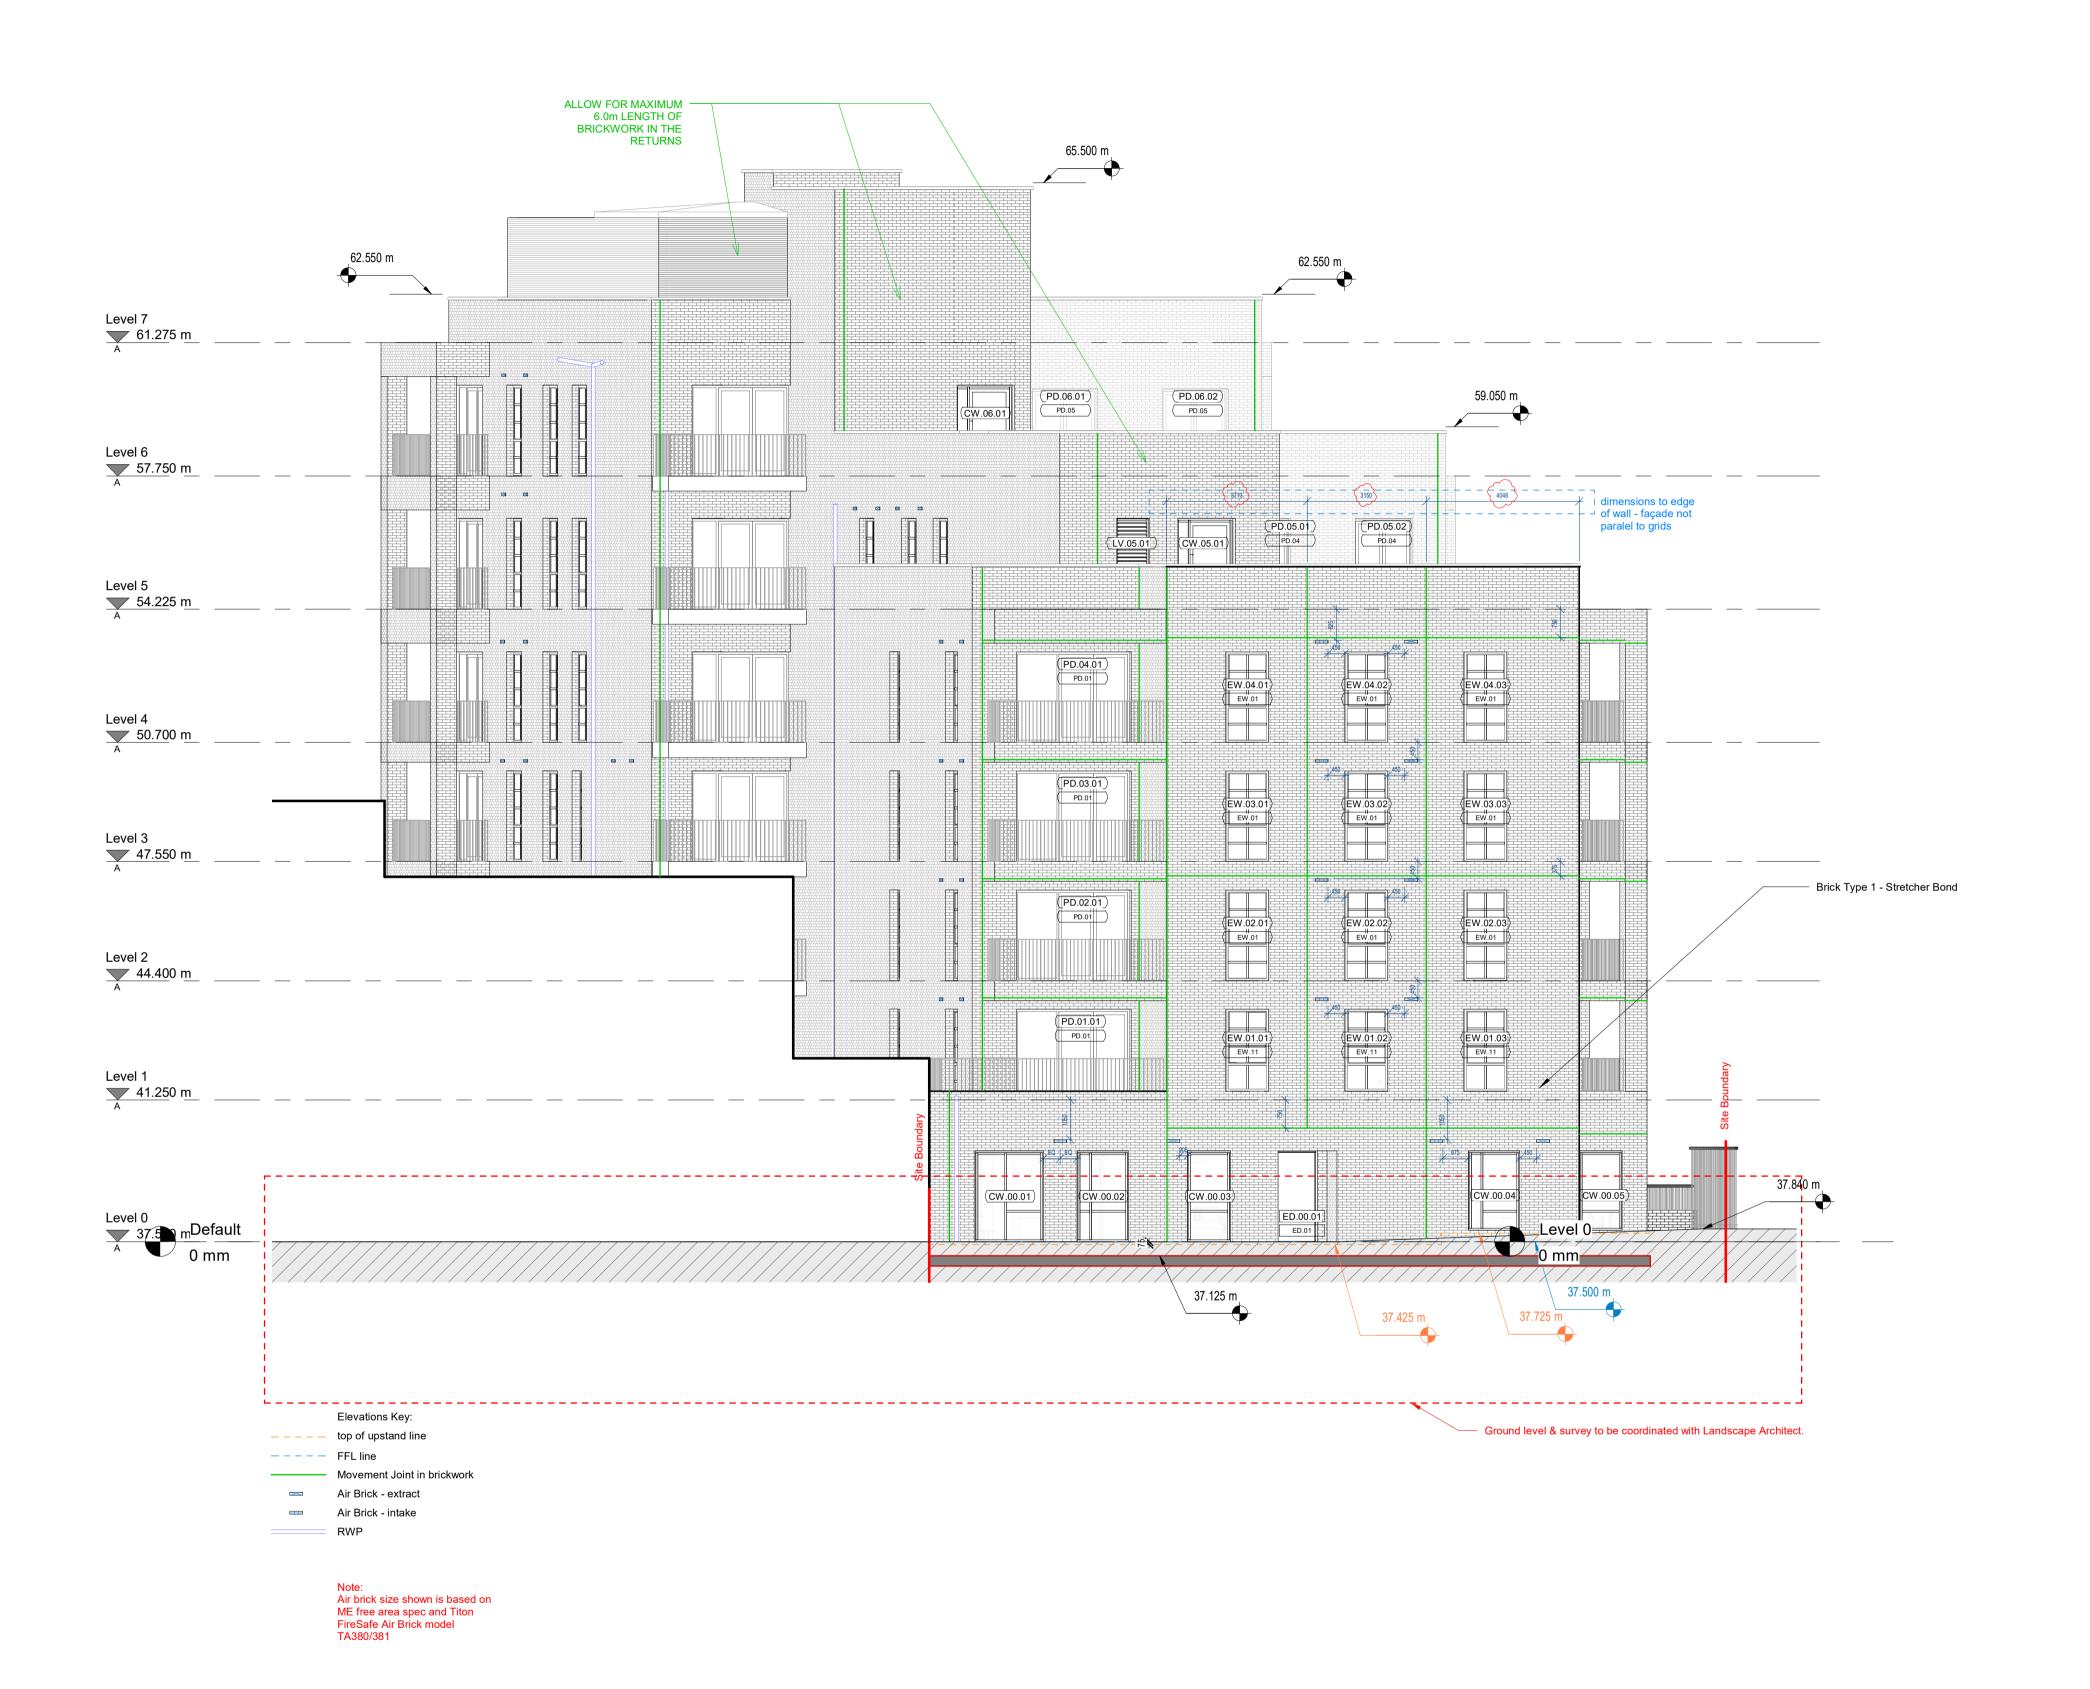

## **DISCLAIMER**

DO NOT SCALE FROM THIS DRAWING. FIGURED DIMENSIONS ARE TAKEN TO STRUCTURE UNLESS INDICATED OTHERWISE. ALL DIMENSIONS TO BE CHECKED ON SITE PRIOR TO COMMENCEMENT OF WORK. DRAWING TO BE READ IN CONJUNCTION WITH ALL OTHER ARCHITECT'S DRAWINGS, CONSULTANT'S AND SPECIALIST'S DRAWINGS, CONSTRUCTION NOTES, SPECIFICATIONS AND EMPLOYER'S REQUIREMENTS WHERE APPLICABLE. ANY DISCREPANCY MUST BE BROUGHT TO THE ATTENTION OF AHR. IF IN DOUBT, ASK. ANY MODIFICATION TO THIS DRAWING MUST BE CARRIED OUT BY AHR. THIS DRAWING REMAINS UNDER THE COPYRIGHT OF AHR ARCHITECTS LIMITED. PLEASE OBTAIN PERMISSION BEFORE COPYING. WHERE METHOD OF CONSTRUCTION INCORPORATES TIMBER/LIGHT GAUGE STEEL FRAME ALL ELEMENTS OF FRAME INCLUDING STUD LOCATIONS, NOGGINS, SHEATHING, LINTELS, TRUSSESS AND WIND BRACING TO BE TO FRAME MANUFACTURER'S DESIGN, DETAIL AND SPECIFICATION. ALL STRUCTURAL ELEMENTS ARE SHOWN INDICATIVELY. FOR ALL ELEMENTS OF STRUCTURE REFER TO STRUCTURAL ENGINEER'S AND SPECIALIST SUBCONTRACTOR/ FABRICATOR'S DESIGN, DETAIL AND SPECIFICATION. ALL MECHANICAL AND ELECTRICAL ELEMENTS ARE SHOWN INDICATIVELY. FOR ALL M&E INSTALLATIONS REFER TO BUILDING SERVICES ENGINEER'S AND SPECIALIST SUBCONTRACTOR'S DESIGN, DETAIL AND SPECIFICATION.

| MAG         |                                       | 15/06/22     |          | KL          |           |
|-------------|---------------------------------------|--------------|----------|-------------|-----------|
| original by |                                       | date created |          | approved by |           |
| Rev         | Description                           |              | Date     | Dr<br>by    | App<br>by |
| P1          | Updated AOV and detail of materials   |              | 30.06.22 | MAG         | KL        |
| P2          | MJs Brickwork added                   |              | 01.08.22 | MAG         | KL        |
| P3          | MJs Dimensions to grids added         |              | 10.08.22 | MAG         | KL        |
| P4          | Elevations Update                     |              | 10.02.23 | MAG         | KL        |
| C1          | Issued for Construction               |              | 19.04.23 | MAG         | KL        |
| C2          | Patio doors and substation update     |              | 07.06.23 | MAG         | KL        |
| C3          | MJ updates                            |              | 10.08.23 | MAG         | KL        |
| C4          | Air bricks amended/ Louvre door added |              | 06.09.23 | MAG         | KL        |
| C5          | MJs adjusted to brick dims            | 13.09.23     | MAG      | KL          |           |

T +44(0)20 78379789

|                                                                                           |   | ndon@ahr.co.uk<br><b>v.ahr.co.uk</b> |              |  |
|-------------------------------------------------------------------------------------------|---|--------------------------------------|--------------|--|
| client name                                                                               |   |                                      |              |  |
| GM London                                                                                 |   |                                      |              |  |
| project                                                                                   |   |                                      |              |  |
| 19-37 Highgate Road                                                                       |   |                                      |              |  |
| drawing                                                                                   |   |                                      |              |  |
| GA South Elevation                                                                        |   |                                      |              |  |
| computer file                                                                             |   | plot date                            |              |  |
| C:\Users\maria.georgieva\REVIT LOCAL FILES\HR-AHR-ZZ-ZZ-M3-A-001_maria.georgievaCQ7C7.rvt |   | piot date                            |              |  |
| project number                                                                            |   | scale                                |              |  |
| 2019.00386.001                                                                            |   | 1:100                                | @A1          |  |
| drawing number                                                                            |   | rev                                  | issue status |  |
| HR-AHR-B1-ZZ-DR-A-20-103                                                                  | 3 | C5                                   | S1           |  |

SCALE 1:100 This drawing is copyright and remains the property of AHR.

HR-AHR-B1-ZZ-DR-A-20-103 This drawing is to be read in conjunction with all related drawings. All dimensions must be checked and verified on site before commencing any work or producing shop drawings. The originator should be notified immediately of any discrepancy.