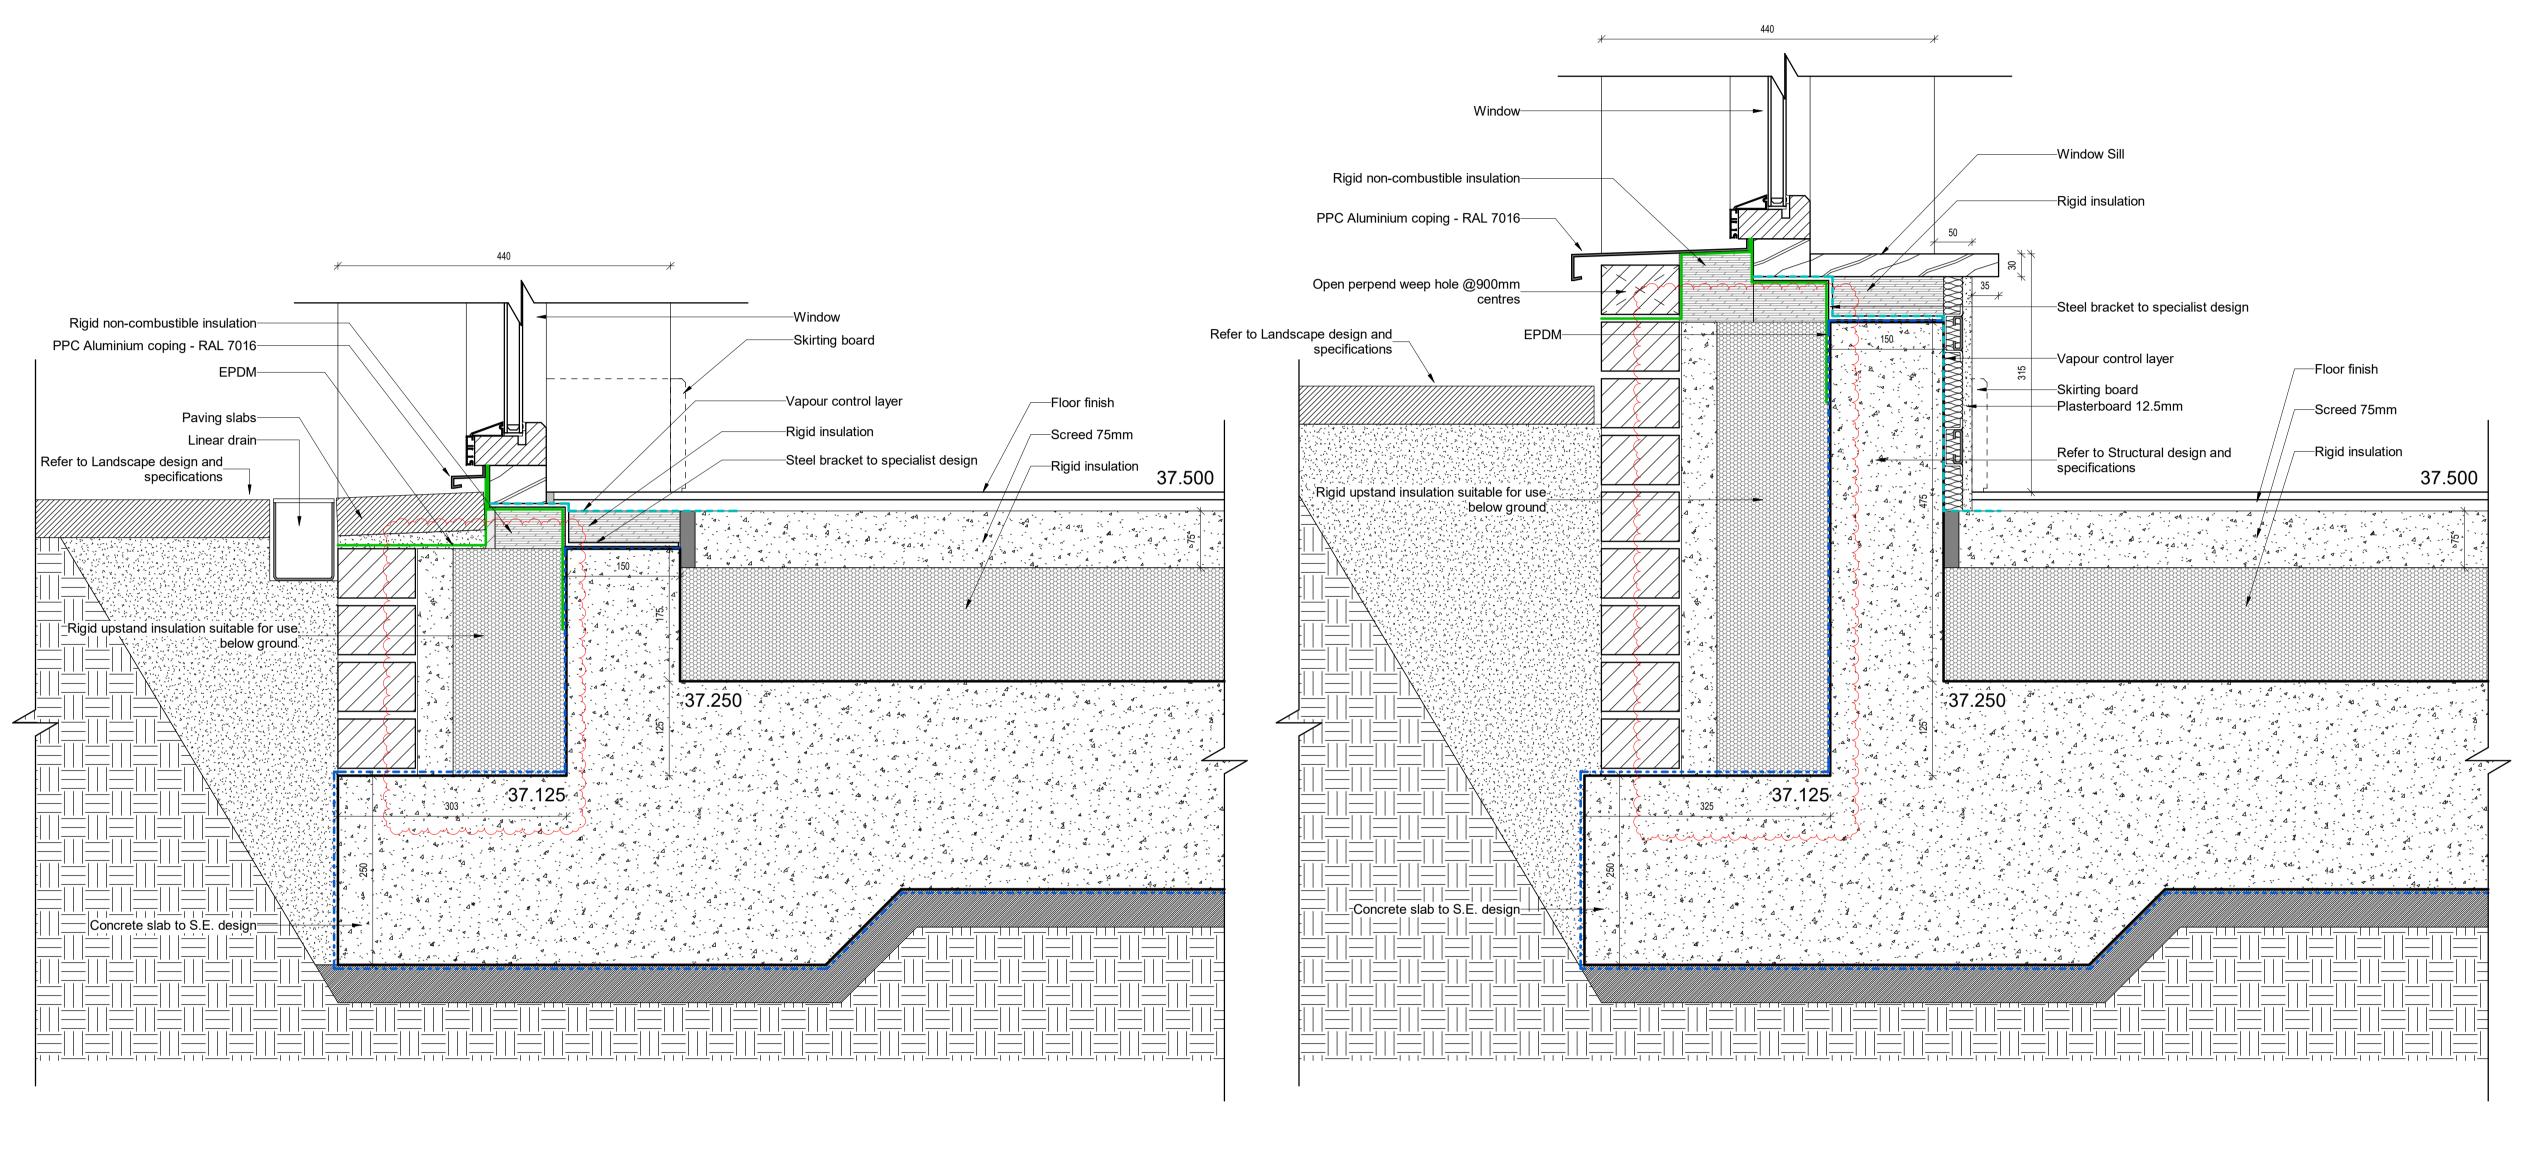

Typical Detail Ground Floor Window

**Detail Ground Floor Window South Façade**1:5