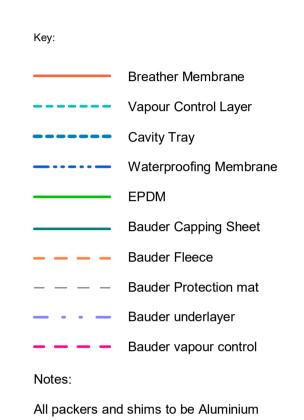

Typical Detail Ground Floor Window

**Detail Ground Floor Window South Façade**1:5