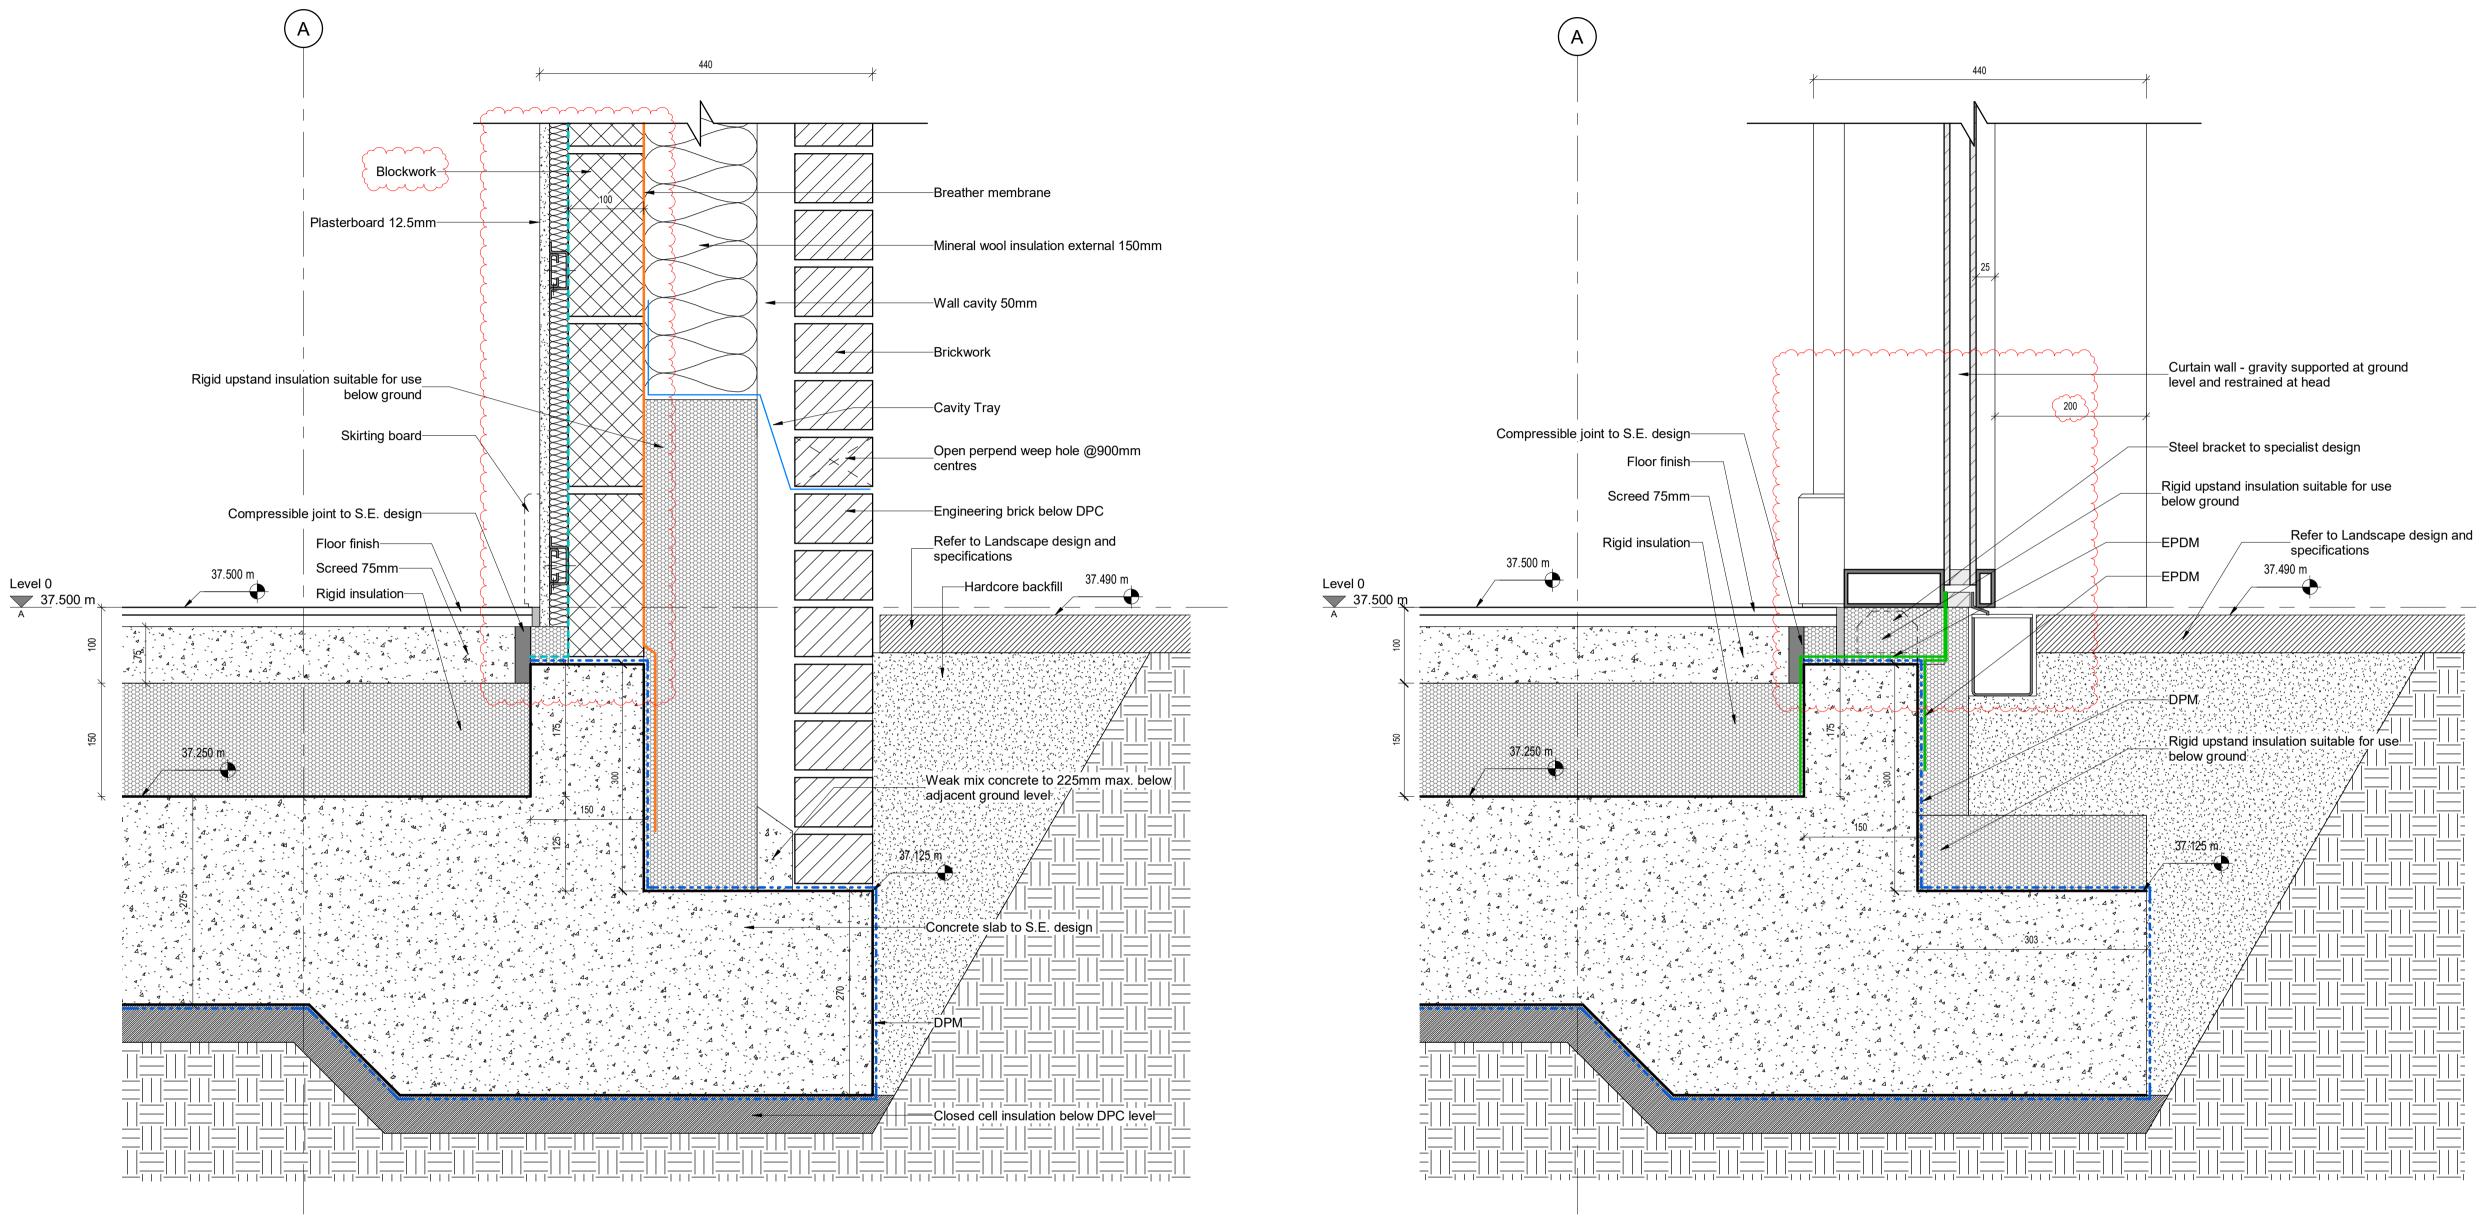

## **1 GF Section 1 Detail 1-5**



## **DISCLAIMER**

DO NOT SCALE FROM THIS DRAWING. FIGURED DIMENSIONS ARE TAKEN TO STRUCTURE UNLESS INDICATED OTHERWISE. ALL DIMENSIONS TO BE CHECKED ON SITE PRIOR TO COMMENCEMENT OF WORK. DRAWING TO BE READ IN CONJUNCTION WITH ALL OTHER ARCHITECT'S DRAWINGS, CONSULTANT'S AND SPECIALIST'S DRAWINGS, CONSTRUCTION NOTES, SPECIFICATIONS AND EMPLOYER'S REQUIREMENTS WHERE APPLICABLE. ANY DISCREPANCY MUST BE BROUGHT TO THE ATTENTION OF AHR. IF IN DOUBT, ASK. ANY MODIFICATION TO THIS DRAWING MUST BE CARRIED OUT BY AHR. THIS DRAWING REMAINS UNDER THE COPYRIGHT OF AHR ARCHITECTS LIMITED. PLEASE OBTAIN PERMISSION BEFORE COPYING. WHERE METHOD OF CONSTRUCTION INCORPORATES TIMBER/LIGHT GAUGE STEEL FRAME ALL ELEMENTS OF FRAME INCLUDING STUD LOCATIONS, NOGGINS, SHEATH