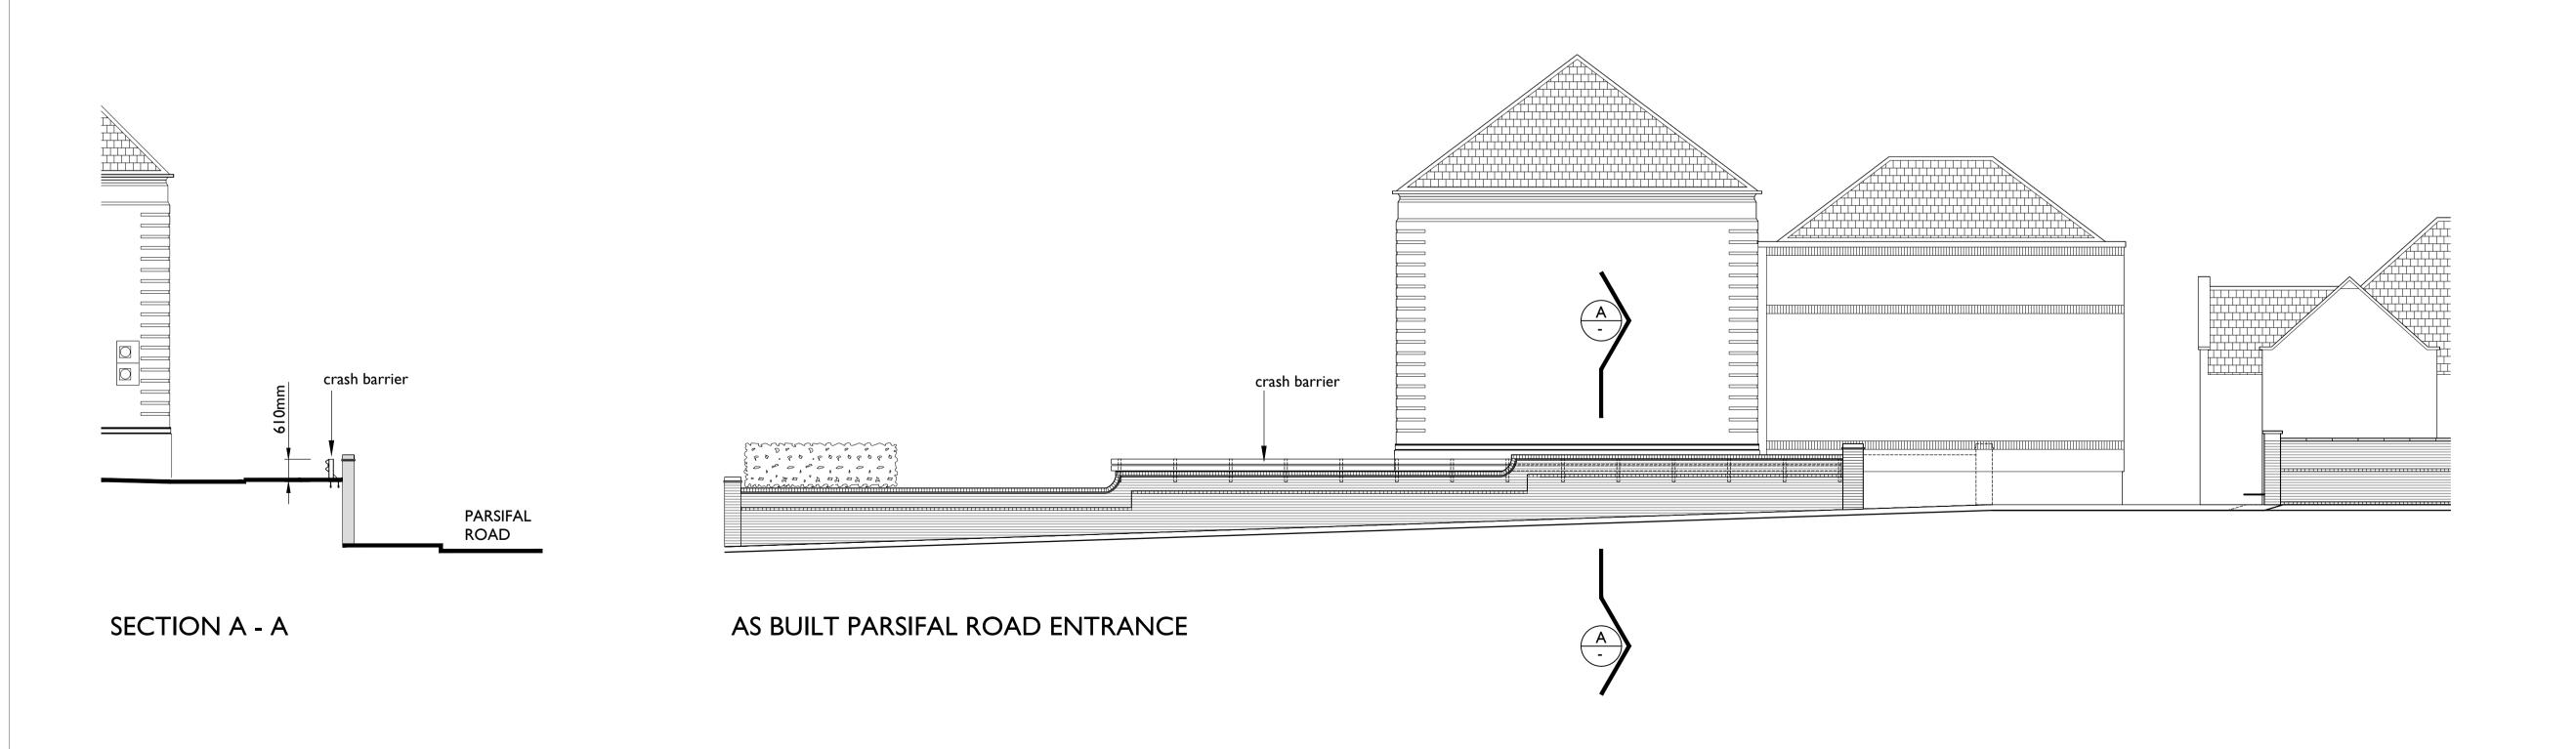

TELEPHONE 020 8686 2955

E-MAIL ma@markwickarchitects.co.uk

CLIENT

**ESCP Europe Busines School** 

PROJECT
527 Finchley Road
London, NW3 7BG

Pre Existing & As Built
Parsifal Road Entrance Elevations

| DATE           | SCALE            |
|----------------|------------------|
| February 2024  | 1:100 @ AI       |
| DRAWING NUMBER | DRAWING REVISION |
| 2213 / P / 697 | *                |
| DRAWN BY       | CHECKED BY       |
| TC             | TM               |