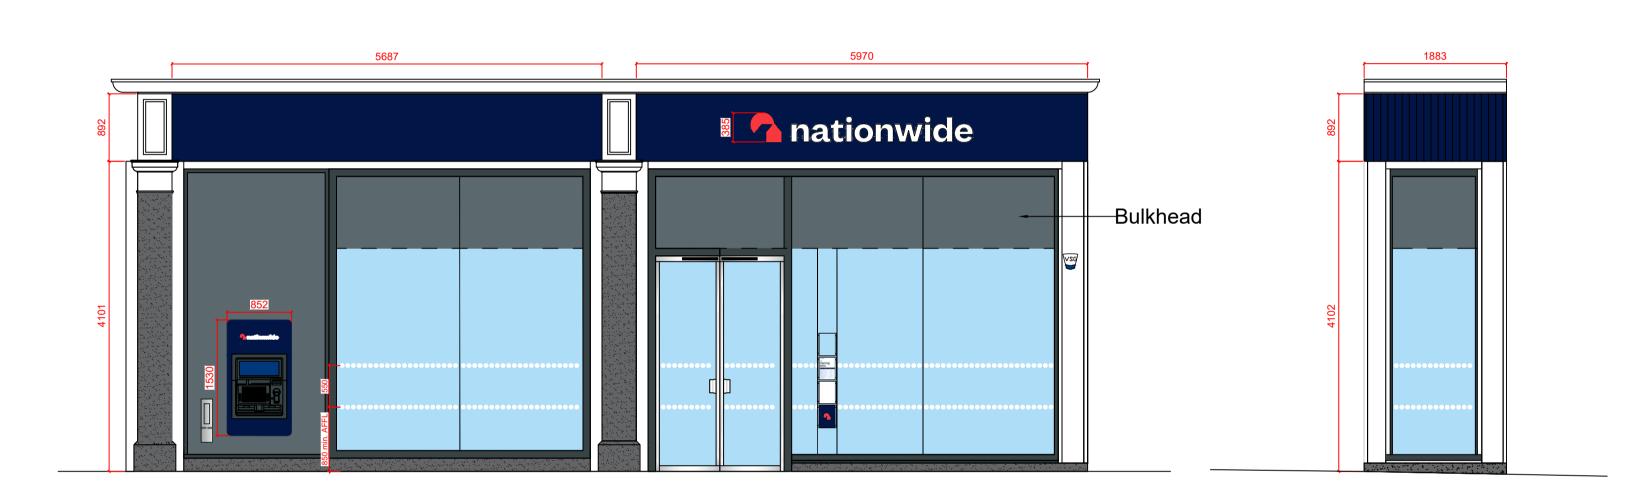

## EXTERNAL SCOPE OF WORKS:

- Replace 3no. Fascias and 2no. Logo with 3no. New blue fascias & 1no. New 385mm logo height. Omit 1no. logo.
  Remove 1no. Icon logo sticker from window & install new safety manifestation.
  Replace 1no. ATM surround and decals with new.

- Replace statutory signage with new.Replace safety manifestation with new .
- Install dibond panel match RAL 7031.
- Remove receipt bin.
- Blinds removal to be investigated.
- Post box no. to be sprayed in grey.
- Remove white text above door.
- All frames to be decorated grey.
   Decorate internal bulkhead to match with RAL 7031.
- Projecting sign not deployed.
  Window message not deployed.

Front Elevation

DRAWINGS PRODUCED FROM RECORD INFORMATION ONLY. ALL DIMENSIONS TO BE CHECKED ON SITE PRIOR TO MANUFACTURE AND INSTALLATION

| ALL DIMENSIONS MUST BE CHECKED ON SITE.<br>ONLY FIGURED DIMENSIONS ARE TO BE WORKED FROM.<br>DISCREPANCIES MUST BE REPORTED TO THE ARCHITECT BEFORE<br>PROCEEDING.<br>THIS DRAWING IS BASED ON BEST KNOW INFORMATION |   |   |   |   |     |
|----------------------------------------------------------------------------------------------------------------------------------------------------------------------------------------------------------------------|---|---|---|---|-----|
| 0                                                                                                                                                                                                                    | 1 | 2 | 3 | 4 | 5 M |
|                                                                                                                                                                                                                      |   |   |   |   |     |

ALL REFERENCES SHOULD BE READ IN CONJUNCTION WITH THE MOST CURRENT NATIONWIDE DESIGN GUIDES.

**Corner Elevation** 