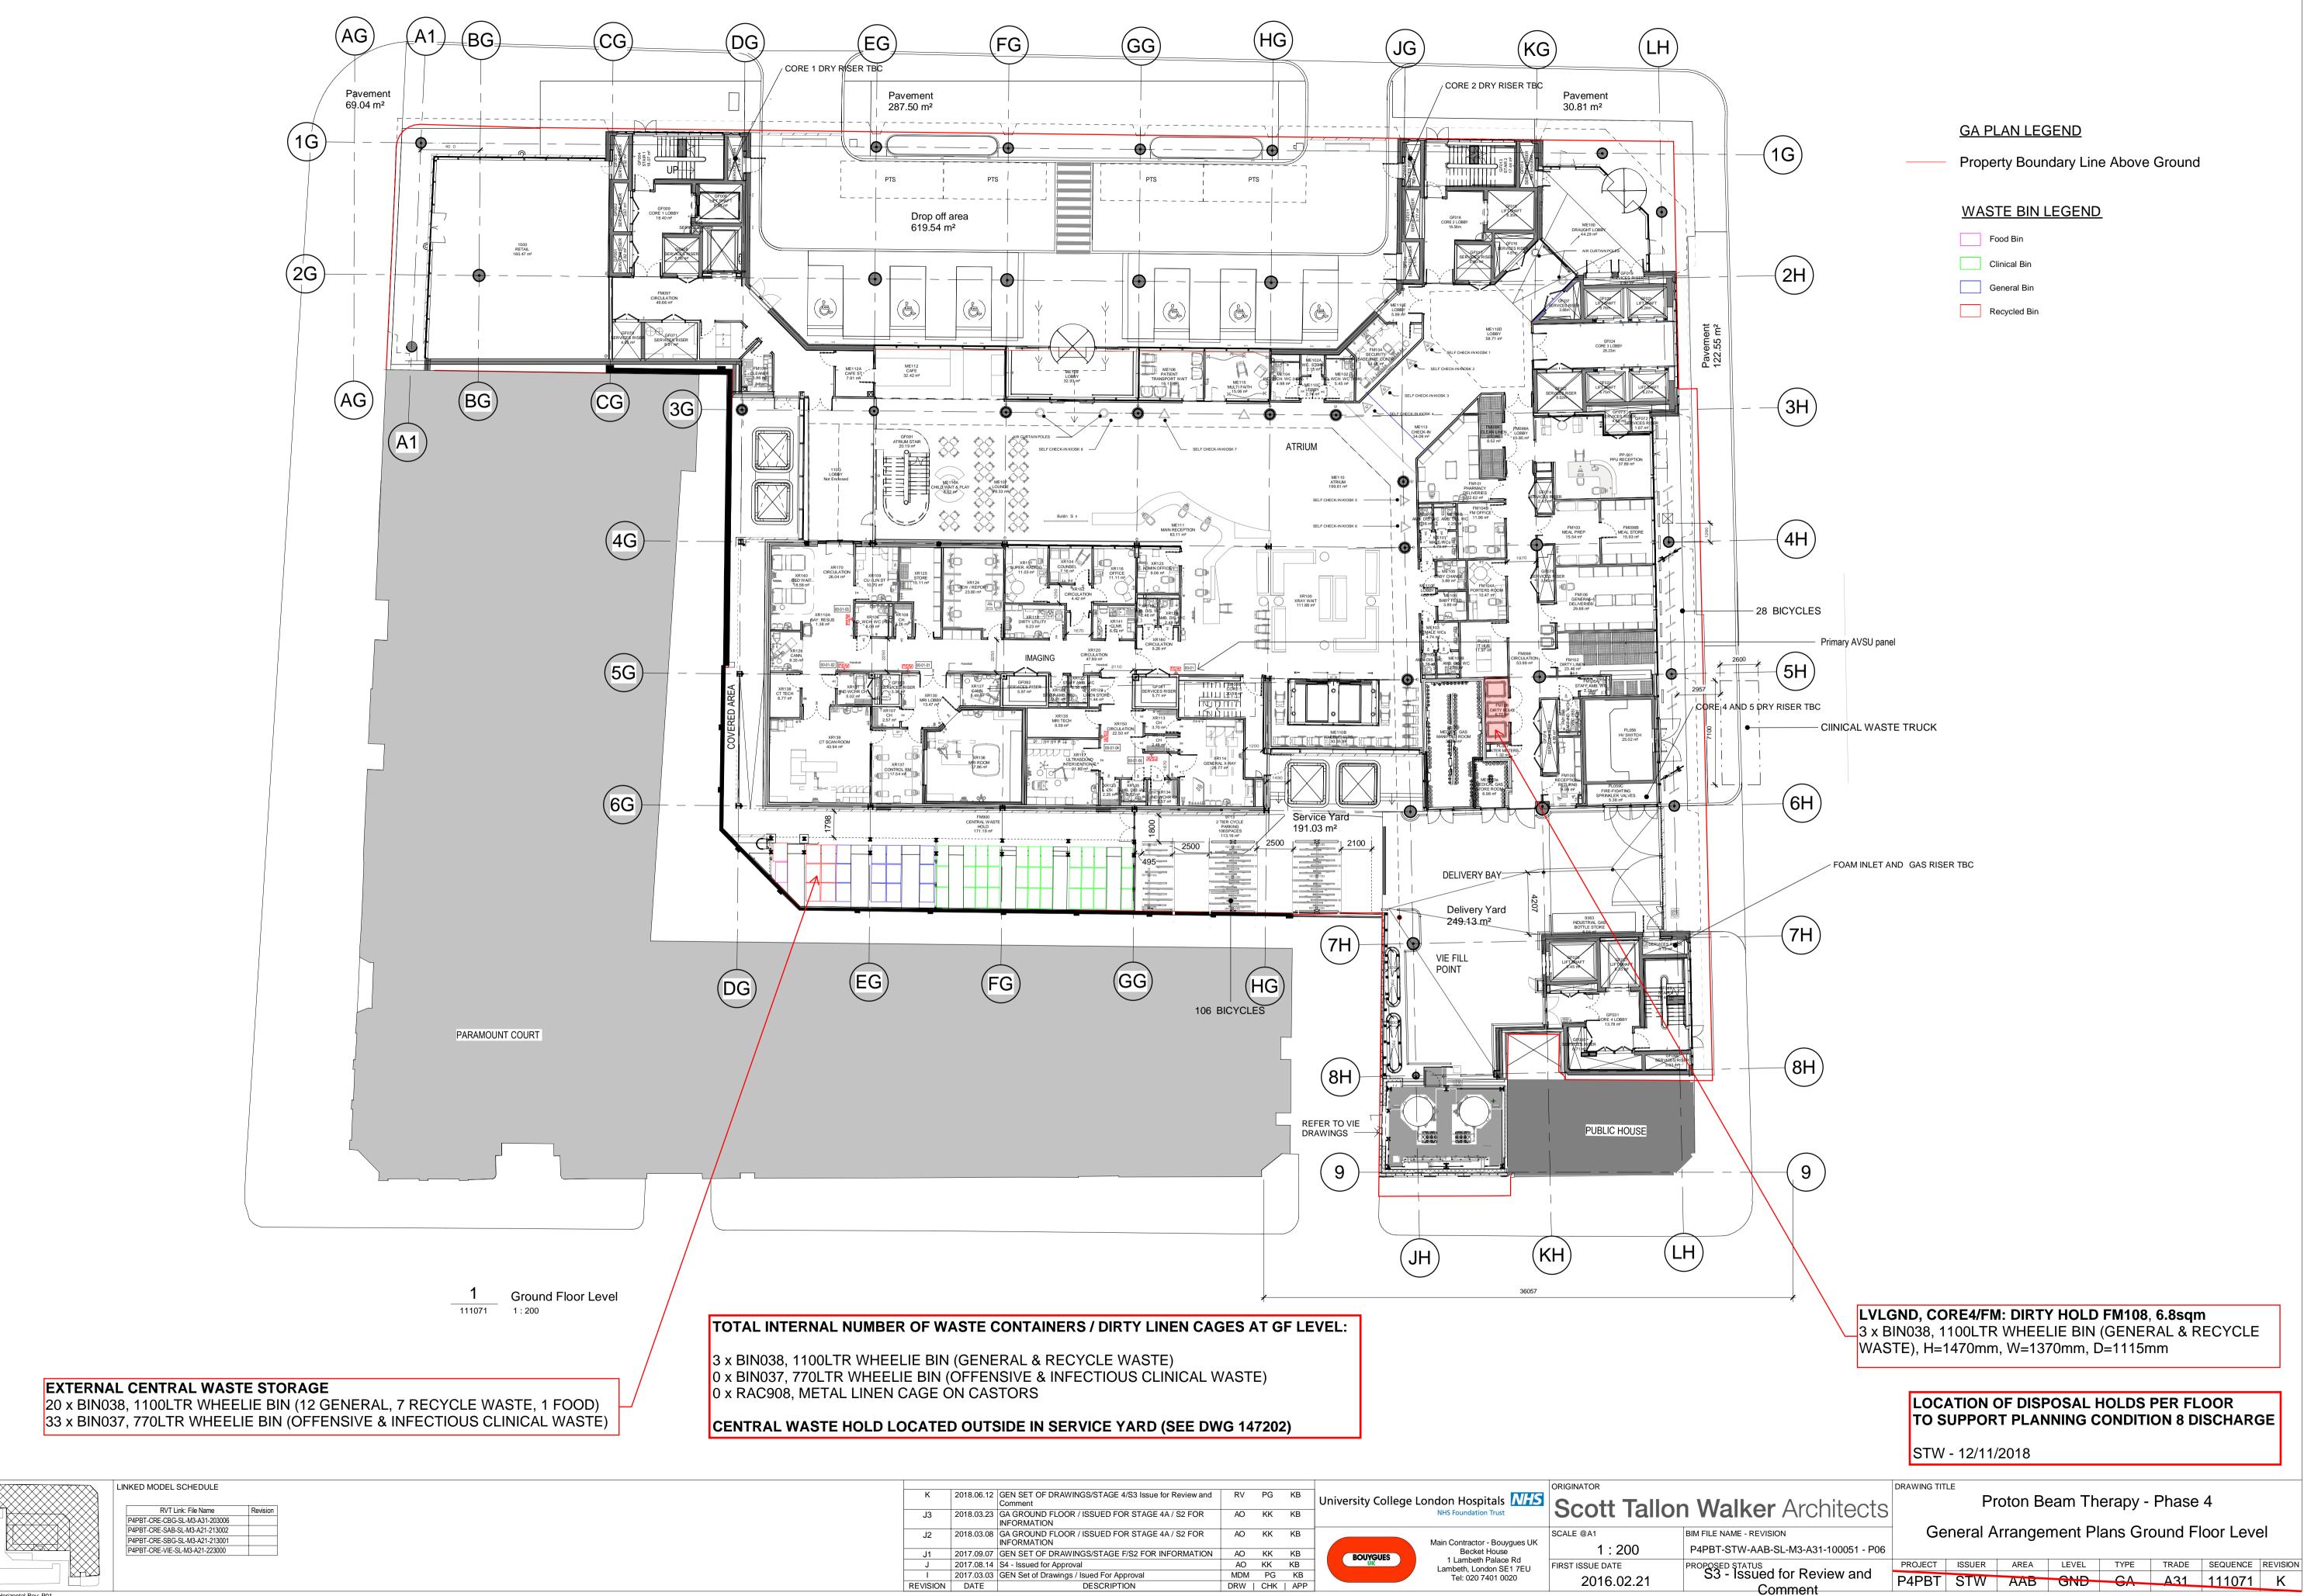

KEY PLAN

Sheet Template: BYG-TitleBlock-A1L\_Horizontal Rev: P01

|           |                                                                          |     |    |    |                                                          | ORIGINATOR       |                    |
|-----------|--------------------------------------------------------------------------|-----|----|----|----------------------------------------------------------|------------------|--------------------|
| К         | 2018.06.12 GEN SET OF DRAWINGS/STAGE 4/S3 Issue for Review and Comment   | RV  | PG | KB | University College London Hospitals NHS Foundation Trust | Scott Tallor     |                    |
| J3        | 2018.03.23 GA GROUND FLOOR / ISSUED FOR STAGE 4A / S2 FOR<br>INFORMATION | AO  | KK | KB |                                                          | Scott failoff wa |                    |
| J2        | 2018.03.08 GA GROUND FLOOR / ISSUED FOR STAGE 4A / S2 FOR<br>INFORMATION | AO  | KK | KB | Main Contractor - Bouygues UK                            |                  | BIM FILE NAM       |
| J1        | 2017.09.07 GEN SET OF DRAWINGS/STAGE F/S2 FOR INFORMATION                | AO  | KK | KB | BOUYGUES Becket House                                    | 1 : 200          | P4PBT-S            |
| J         | 2017.08.14 S4 - Issued for Approval                                      | AO  | KK | KB |                                                          | FIRST ISSUE DATE | PROPOSED           |
| I         | 2017.03.03 GEN Set of Drawings / Isued For Approval                      | MDM | PG | KB | Tel: 020 7401 0020                                       | 2016 02 21       | PROPOSED :<br>S3 - |
| DEV/ISION | DATE DESCRIPTION                                                         |     |    |    |                                                          | 2016.02.21       |                    |