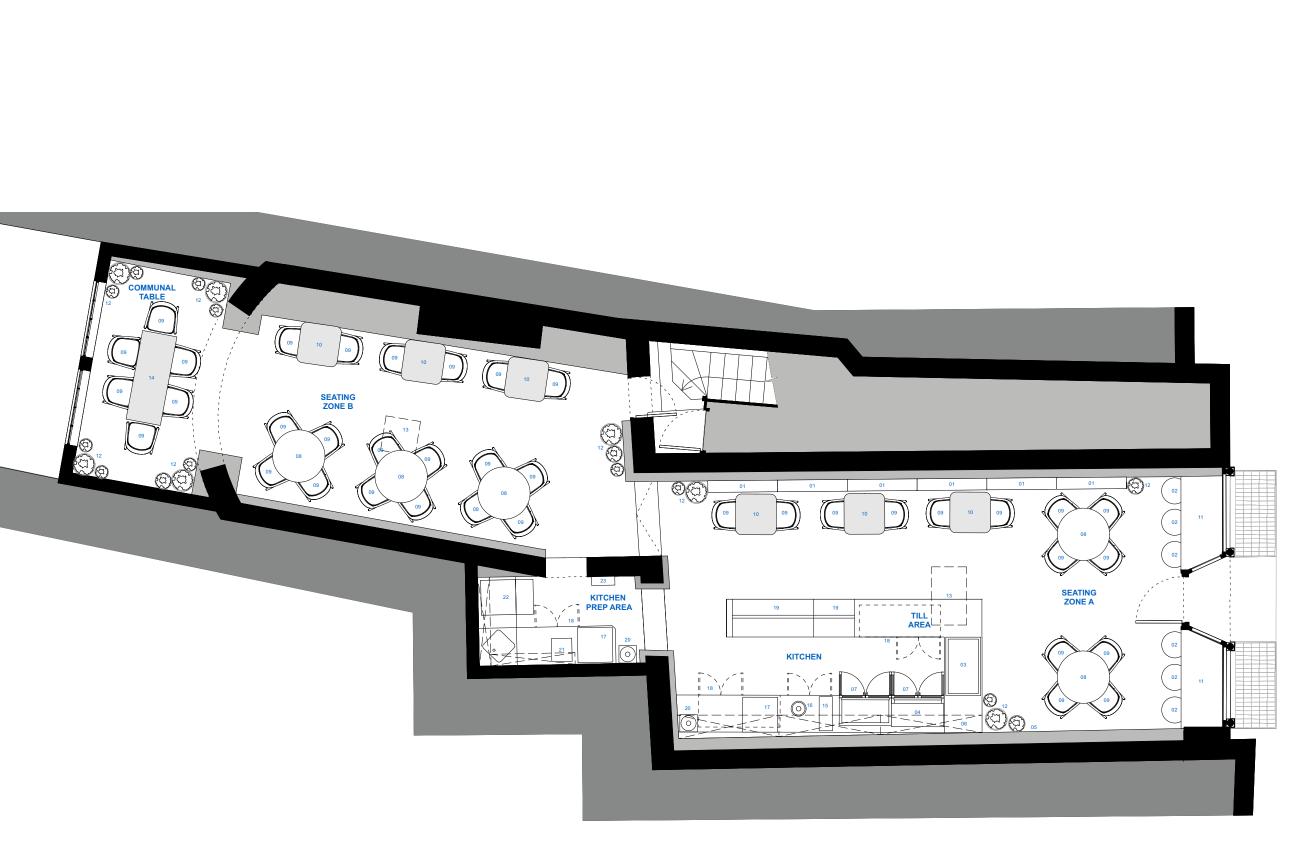

### DRAWING KEY

- 01. Retail shelving
- (Floating) 02. Bar stool
- 03. Bar front counter with glass displays
- 04. Coffee machine
- 05. Wall menu
- 06. Bar wall shelving 07. Bottle Fridge 08. Medium dining table D: 900mm
- 09. Dining Chair
- 10. Small dining table
- 700mm x 700mm
- 11. Window Table
- 12. Plant pot
  13. Ceiling aircon outlet
  14. Communal table
- 600mm x 1500mm 15. Waste Bin
- 16. Prep Sink 17. Combi Microwave
- 18. Fridge Counter 19. Chilled Display
- 20. Hand Wash
- 21. Induction Hob
- 22. Dishwasher 23. Fly Killer

### DRAWING NAME

GA PROPOSAL GROUND FLOOR PLAN

| DRAWING NUMBER |        |            | REV |
|----------------|--------|------------|-----|
| (03) 01        |        |            | Е   |
| SCALE          | 1:65   |            |     |
| DATE           | NOV 23 |            |     |
| DRAWN BY       | DC     | CHECKED BY | KH  |