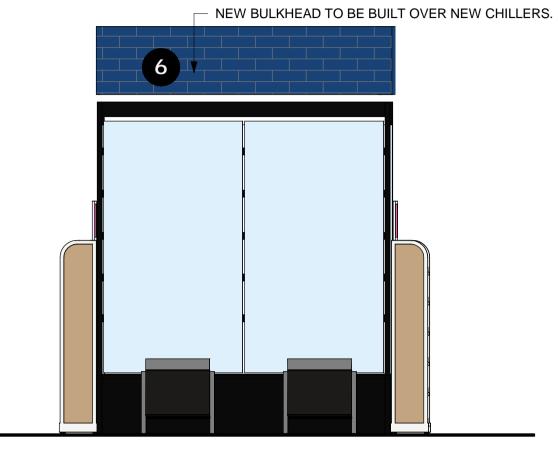

### NEW BULKHEAD TO BE BUILT OVER NEW CHILLERS.

SNOW WHITE ACROVYN RAL 9003 PVC FREE SHEETS TO EXPOSED WALL AREAS, UP TO 2100mm AFFL. CORNER **PROTECTION WHERE** INDICATED

**P**1

**ELEVATION 11** 

(11)

1 : 25