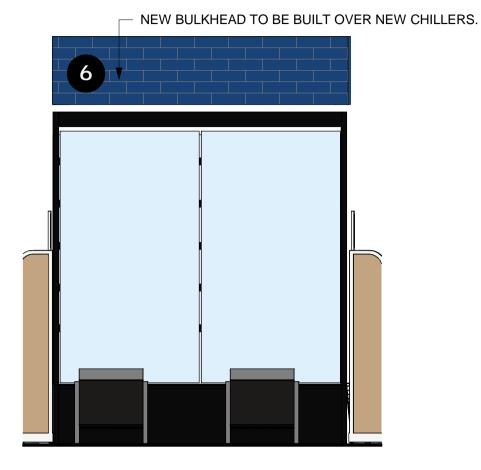

### NEW BULKHEAD TO BE BUILT OVER NEW CHILLERS.

SNOW WHITE ACROVYN RAL 9003 PVC FREE SHEETS TO EXPOSED WALL AREAS, UP TO 2100mm AFFL. CORNER **PROTECTION WHERE** INDICATED

**P**1

**ELEVATION 11** 

(11)

1 : 25