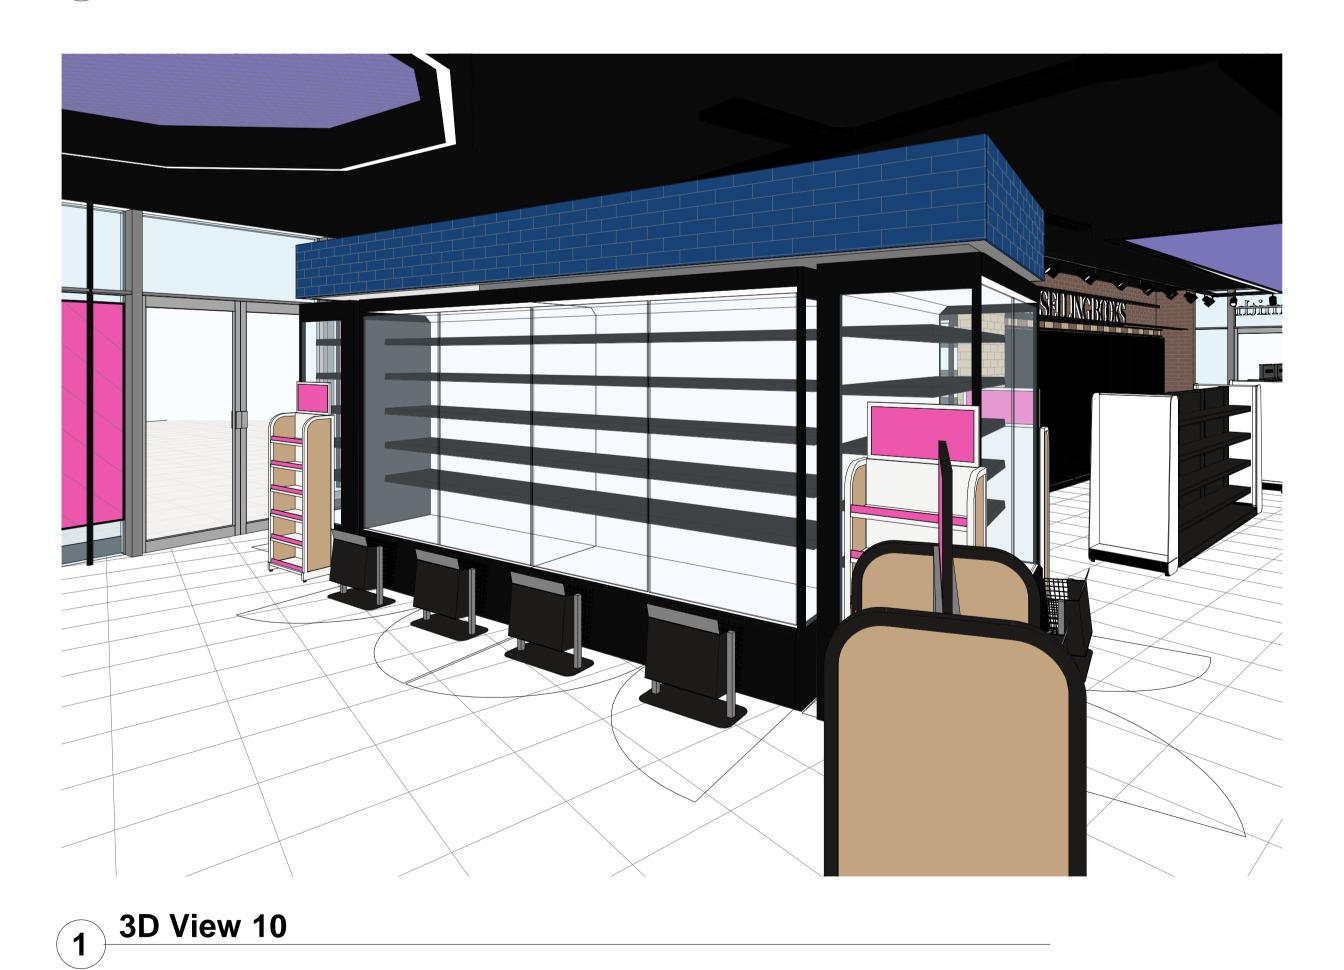

DULUX PEWTER GREY PAINT FINISH PANELLING WITH HORIZONTAL SLAT WALL TO 1700MM REF: H3710 S12



METRO WHITE GLOSS

TILE

100X200MM











LONDINIUM BRICK IVORY OR EQUAL APPROVED



TILE





METRO GREEN GLOSS TILE 100X200MM





### NEW BULKHEAD TO BE BUILT OVER NEW CHILLERS.







SNOW WHITE ACROVYN RAL 9003 PVC FREE SHEETS TO EXPOSED WALL AREAS, UP TO 2100mm AFFL. CORNER **PROTECTION WHERE** INDICATED

**P**1



**ELEVATION 11** 

(11)

1 : 25



**ELEVATION 13** (13) 1 : 25



# 

| SCALE                 | PAPER SIZE | DATE            | DRAWN CHECKED |
|-----------------------|------------|-----------------|---------------|
| As                    | A1         | JAN 24          | AW GB         |
| indicated             | ł          |                 |               |
| STORE NUMBER          | PROJECT No | DISCIPLINE CODE | DRAWING No    |
|                       |            |                 | 230011        |
| CONSULTANT PROJECT No |            |                 | STATUS REV    |
| 23.1165               |            |                 | DD 06         |
|                       |            |                 |               |

# BROOKERFLYNN architects

CONSULTANT BROOKER FLYNN ARCHITECTS DISCIPLINE DESCRIPTION CONSULTANT LOGO

DRAWING **PROPOSED ELEVATION 8 OF