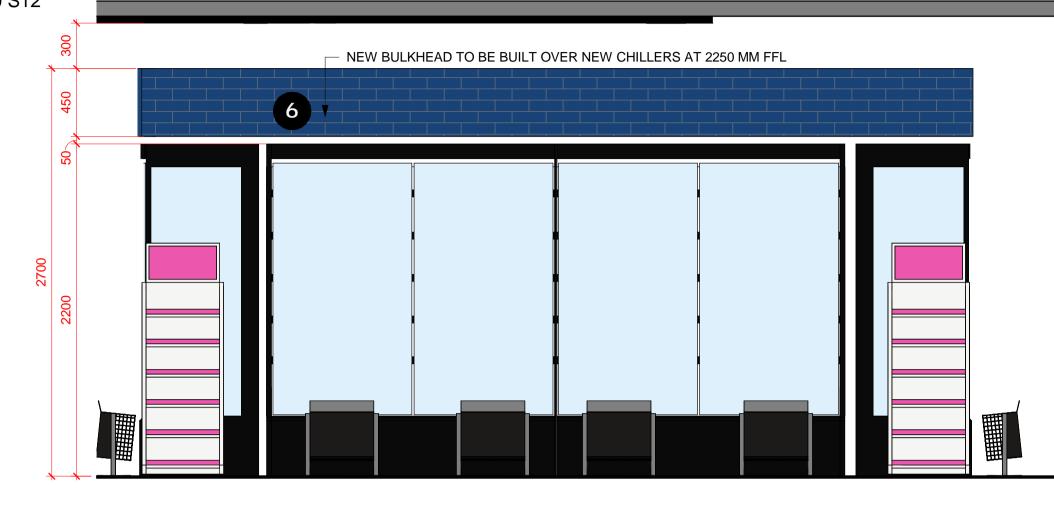

DULUX PEWTER GREY PAINT FINISH PANELLING WITH HORIZONTAL SLAT WALL TO 1700MM REF: H3710 S12

METRO WHITE GLOSS

TILE

100X200MM

LONDINIUM BRICK IVORY OR EQUAL APPROVED

TILE

METRO GREEN GLOSS TILE 100X200MM

### NEW BULKHEAD TO BE BUILT OVER NEW CHILLERS.

SNOW WHITE ACROVYN RAL 9003 PVC FREE SHEETS TO EXPOSED WALL AREAS, UP TO 2100mm AFFL. CORNER **PROTECTION WHERE** INDICATED

**P**1

**ELEVATION 11** 

(11)

1 : 25