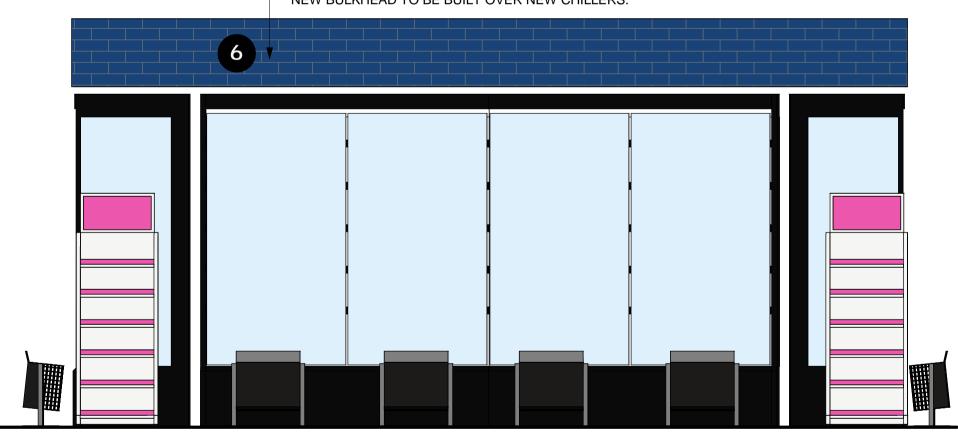

### NEW BULKHEAD TO BE BUILT OVER NEW CHILLERS.

SNOW WHITE ACROVYN RAL 9003 PVC FREE SHEETS TO EXPOSED WALL AREAS, UP TO 2100mm AFFL. CORNER **PROTECTION WHERE** INDICATED

**P**1

**ELEVATION 11** 

(11)

1 : 25