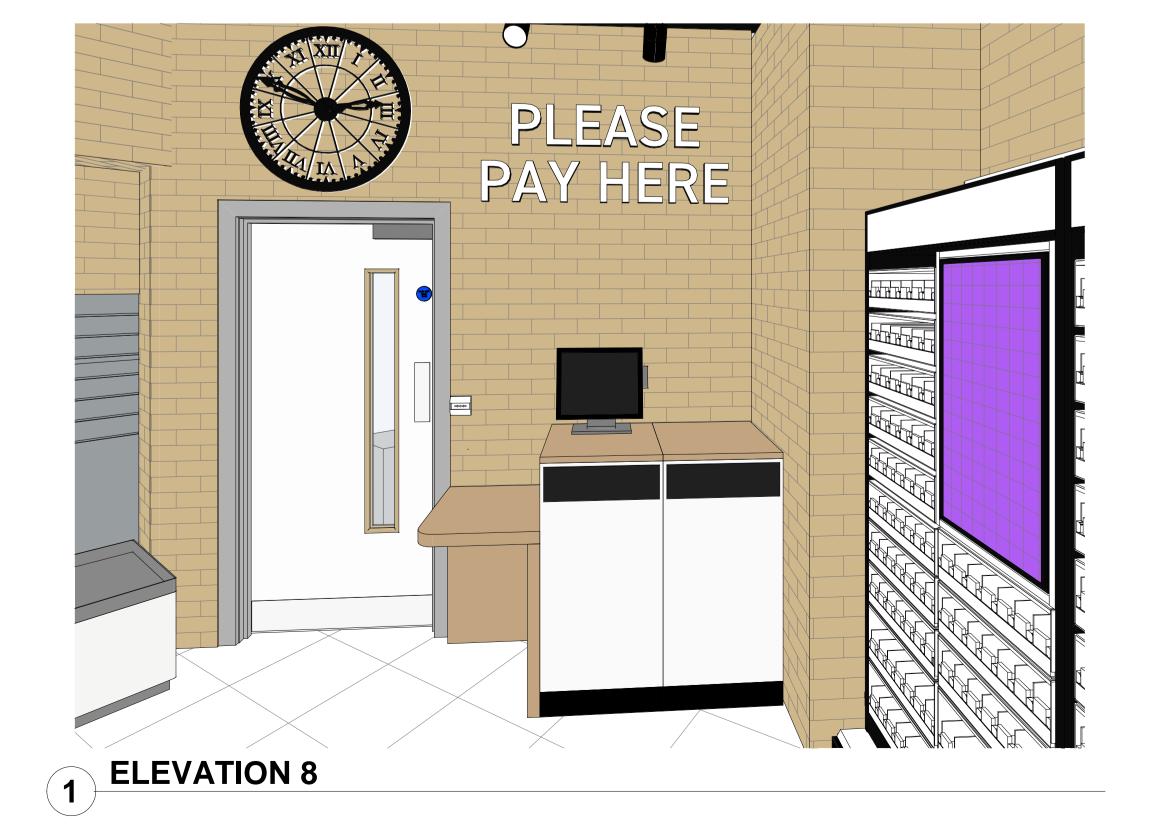

**ELEVATION 8** 1:25

8

EXISTING FINISH

SNOW WHITE ACROVYN RAL 9003 PVC FREE SHEETS TO EXPOSED WALL AREAS, UP TO 2100mm AFFL. CORNER PROTECTION WHERE INDICATED

NEW BOXING TO BE BUILT TO CEILING HEIGHT

PROPOSED ARTWORK TO BRICKWORK. ARTWORK TO BE FINALISED BY WHSMITH