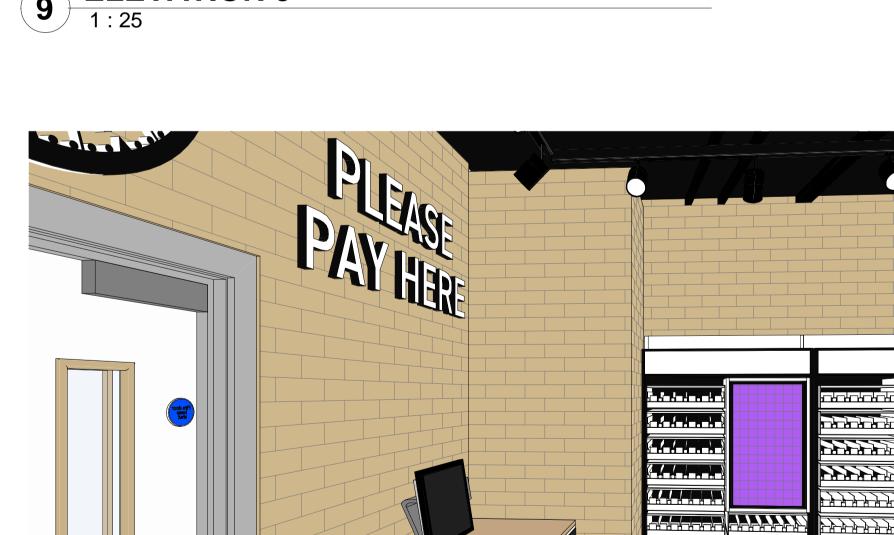

**ELEVATION 8** 1:25

8





EXISTING FINISH

SNOW WHITE ACROVYN RAL 9003 PVC FREE SHEETS TO EXPOSED WALL AREAS, UP TO 2100mm AFFL. CORNER PROTECTION WHERE INDICATED



NEW BOXING TO BE BUILT TO CEILING HEIGHT

PROPOSED ARTWORK TO BRICKWORK. ARTWORK TO BE FINALISED BY WHSMITH





2 ELEVATION 9











| PAPER SIZE              | DATE                       | DRAWN CHECKED                           |
|-------------------------|----------------------------|-----------------------------------------|
| A1                      | JAN 24                     | AW GB                                   |
| k                       |                            |                                         |
| STORE NUMBER PROJECT No | DISCIPLINE CODE            | DRAWING No                              |
|                         |                            | 230010                                  |
| CONSULTANT PROJECT No   |                            | STATUS REV                              |
| 55                      |                            | DD 06                                   |