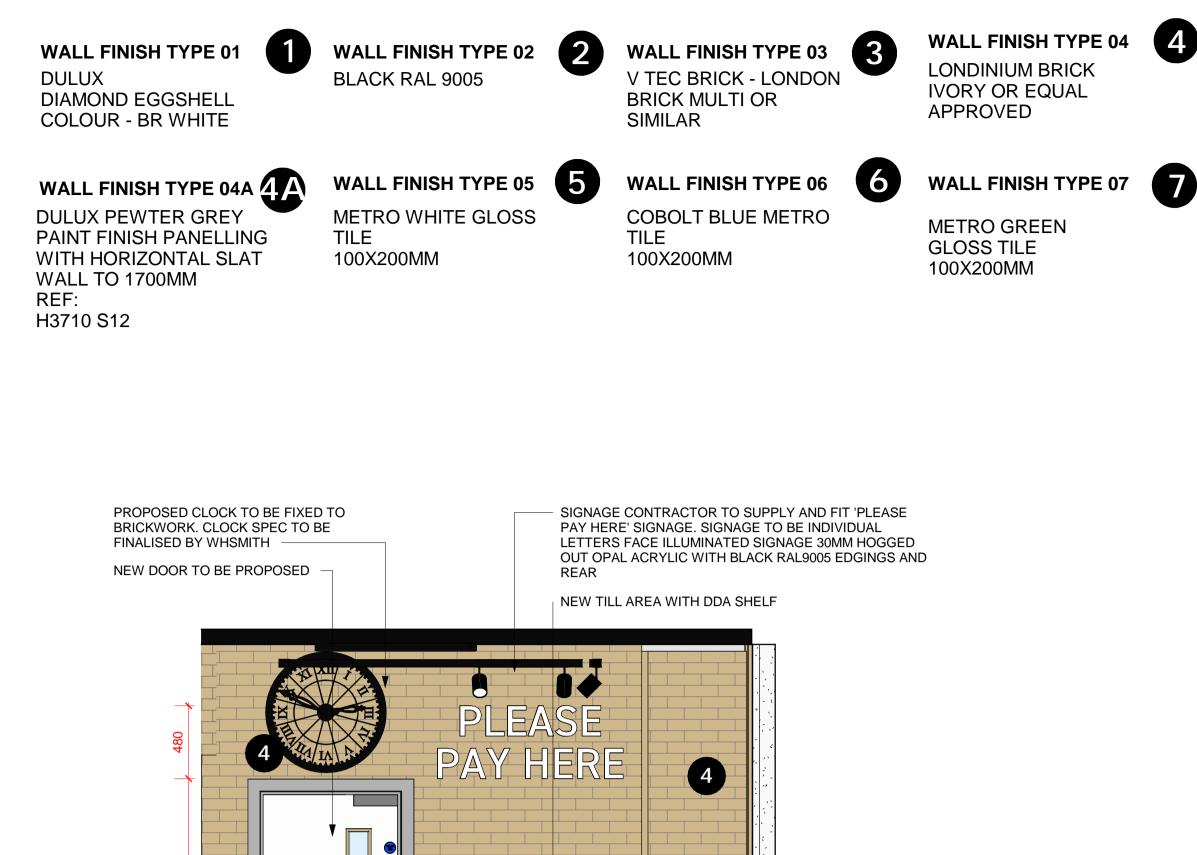

**ELEVATION 8** 1:25

8

EXISTING FINISH

SNOW WHITE ACROVYN RAL 9003 PVC FREE SHEETS TO EXPOSED WALL AREAS, UP TO 2100mm AFFL. CORNER PROTECTION WHERE INDICATED

NEW BOXING TO BE BUILT TO CEILING HEIGHT

PROPOSED ARTWORK TO BRICKWORK. ARTWORK TO BE FINALISED BY WHSMITH