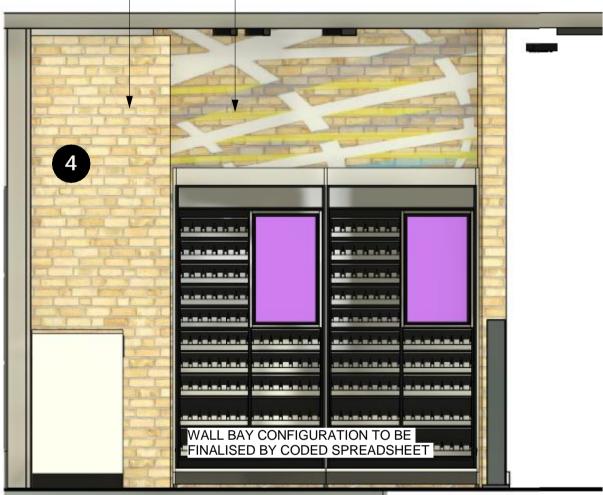

**ELEVATION 8** 1:25

8

EXISTING FINISH

SNOW WHITE ACROVYN RAL 9003 PVC FREE SHEETS TO EXPOSED WALL AREAS, UP TO 2100mm AFFL. CORNER PROTECTION WHERE INDICATED

NEW BOXING TO BE BUILT TO CEILING HEIGHT

PROPOSED ARTWORK TO BRICKWORK. ARTWORK TO BE FINALISED BY WHSMITH