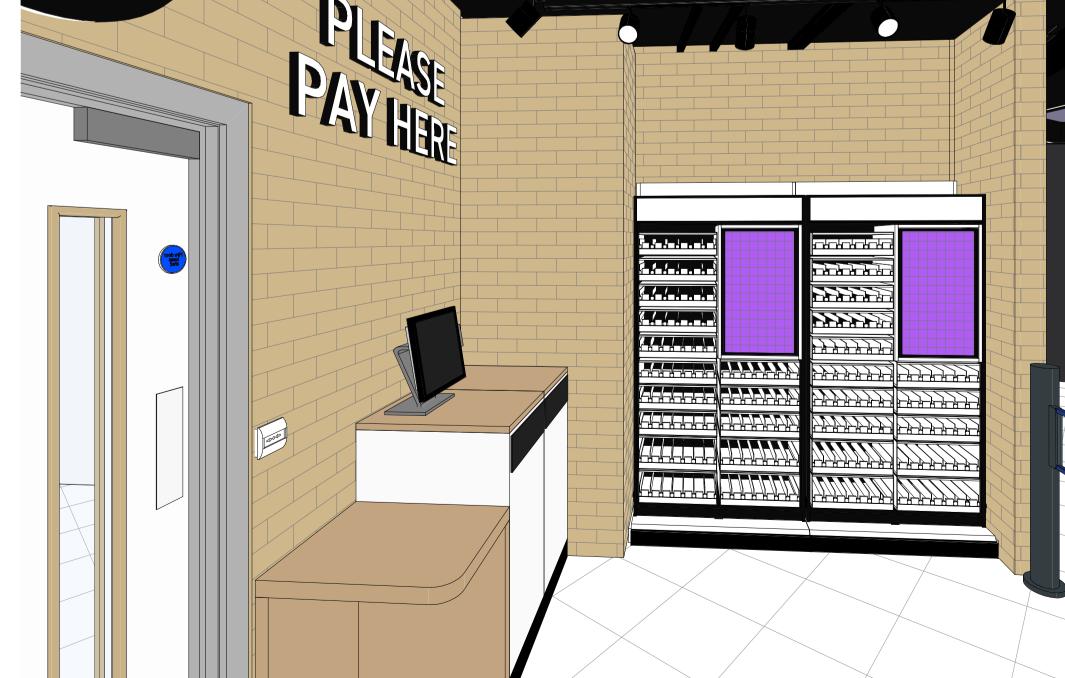

**ELEVATION 8** 1:25

8

EXISTING FINISH

SNOW WHITE ACROVYN RAL 9003 PVC FREE SHEETS TO EXPOSED WALL AREAS, UP TO 2100mm AFFL. CORNER PROTECTION WHERE INDICATED

NEW BOXING TO BE BUILT TO CEILING HEIGHT

PROPOSED ARTWORK TO BRICKWORK. ARTWORK TO BE FINALISED BY WHSMITH

### DRAWING **PROPOSED ELEVATIONS 7** OF 8