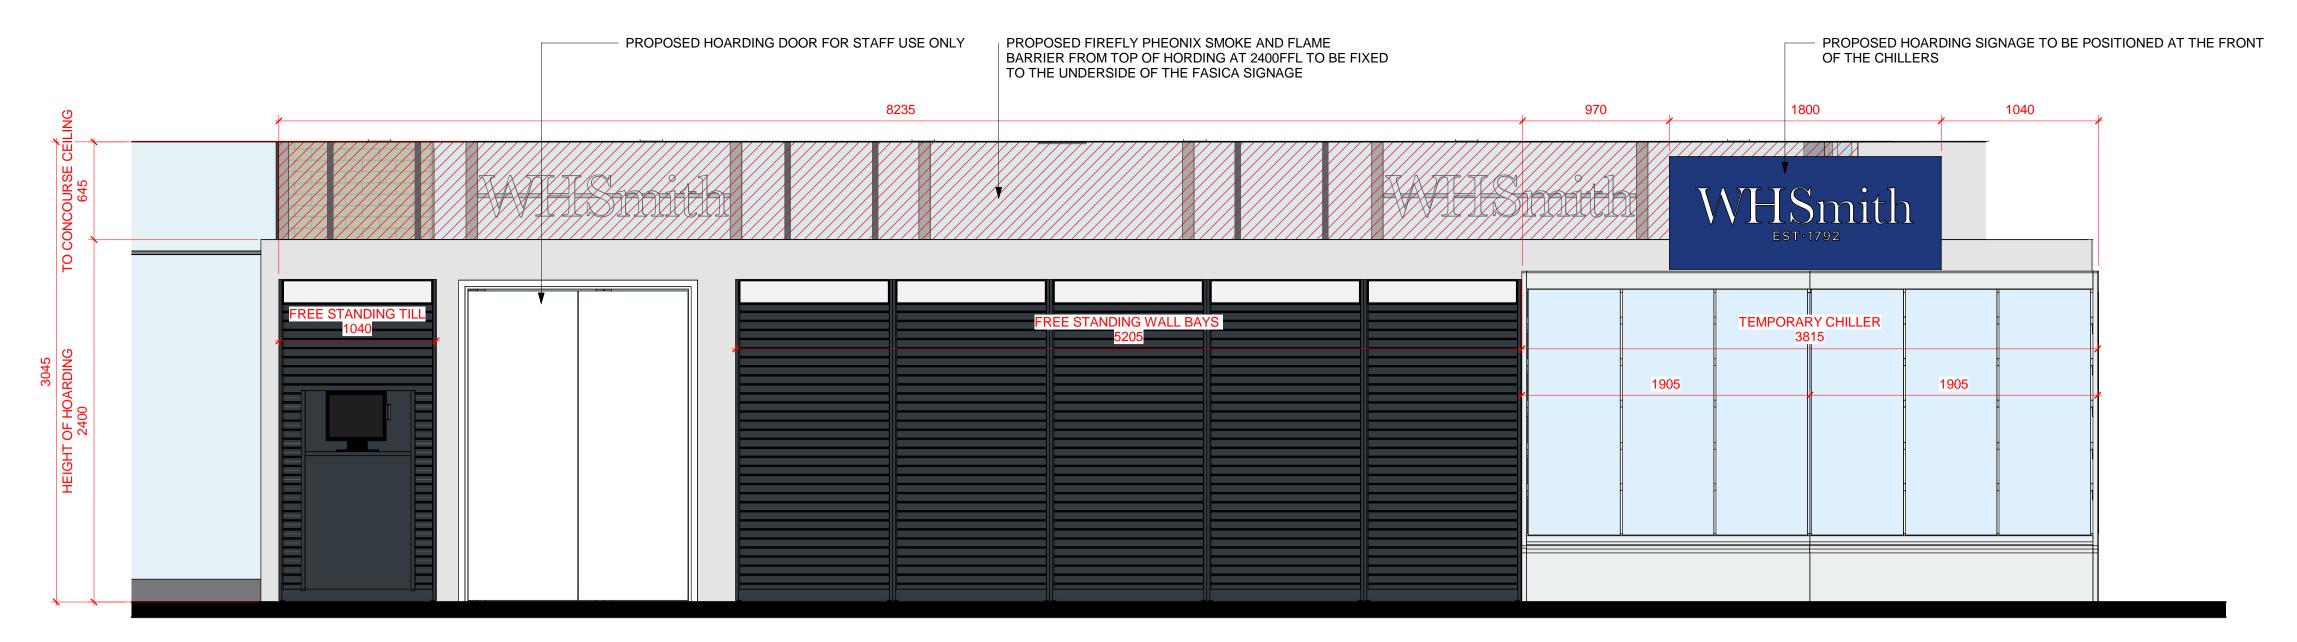

## 3 EXTERNAL ELEVATION 1 - HOARDIING 1:25

HOARDING SHOPFRONT 1 - ISOMETRIC VIEW

KINGS CROSS STATION

KINGS CROSS STATION

PROPOSED HOARDING -SHOPFRONT 1

BROOKER FLYNN ARCHITECTS

DISCIPLINE DESCRIPTION ARCHITECTURE