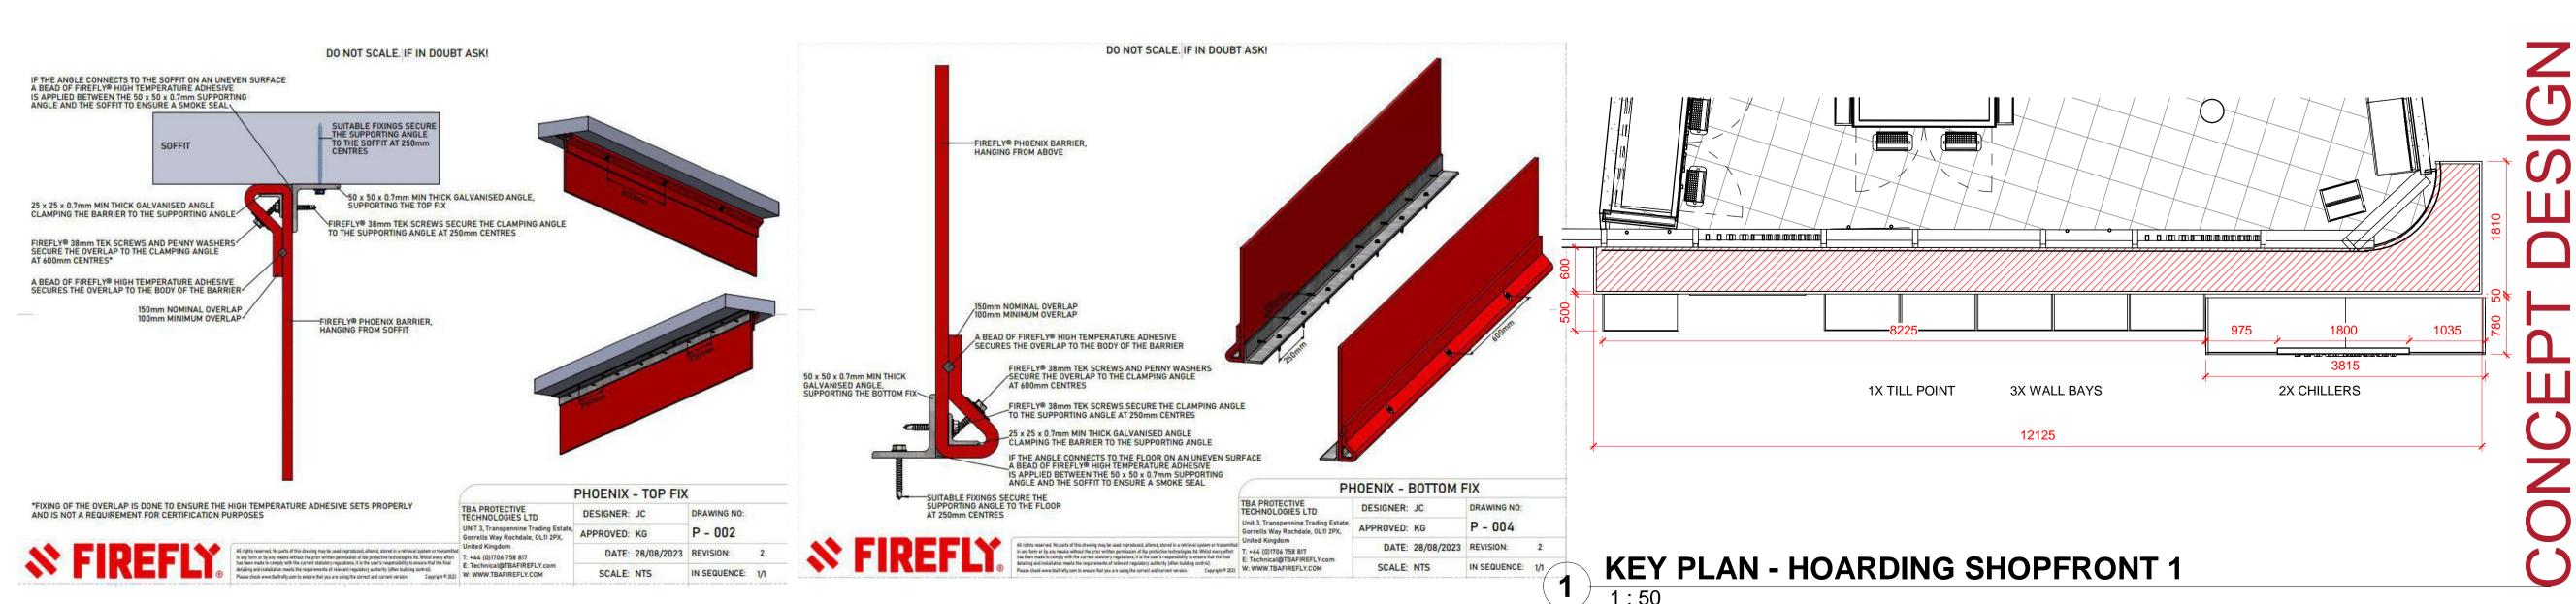

## 3 EXTERNAL ELEVATION 1 - HOARDIING 1:25

HOARDING SHOPFRONT 1 - ISOMETRIC VIEW

KINGS CROSS STATION

KINGS CROSS STATION

PROPOSED HOARDING -SHOPFRONT 1

BROOKER FLYNN ARCHITECTS

DISCIPLINE DESCRIPTION ARCHITECTURE