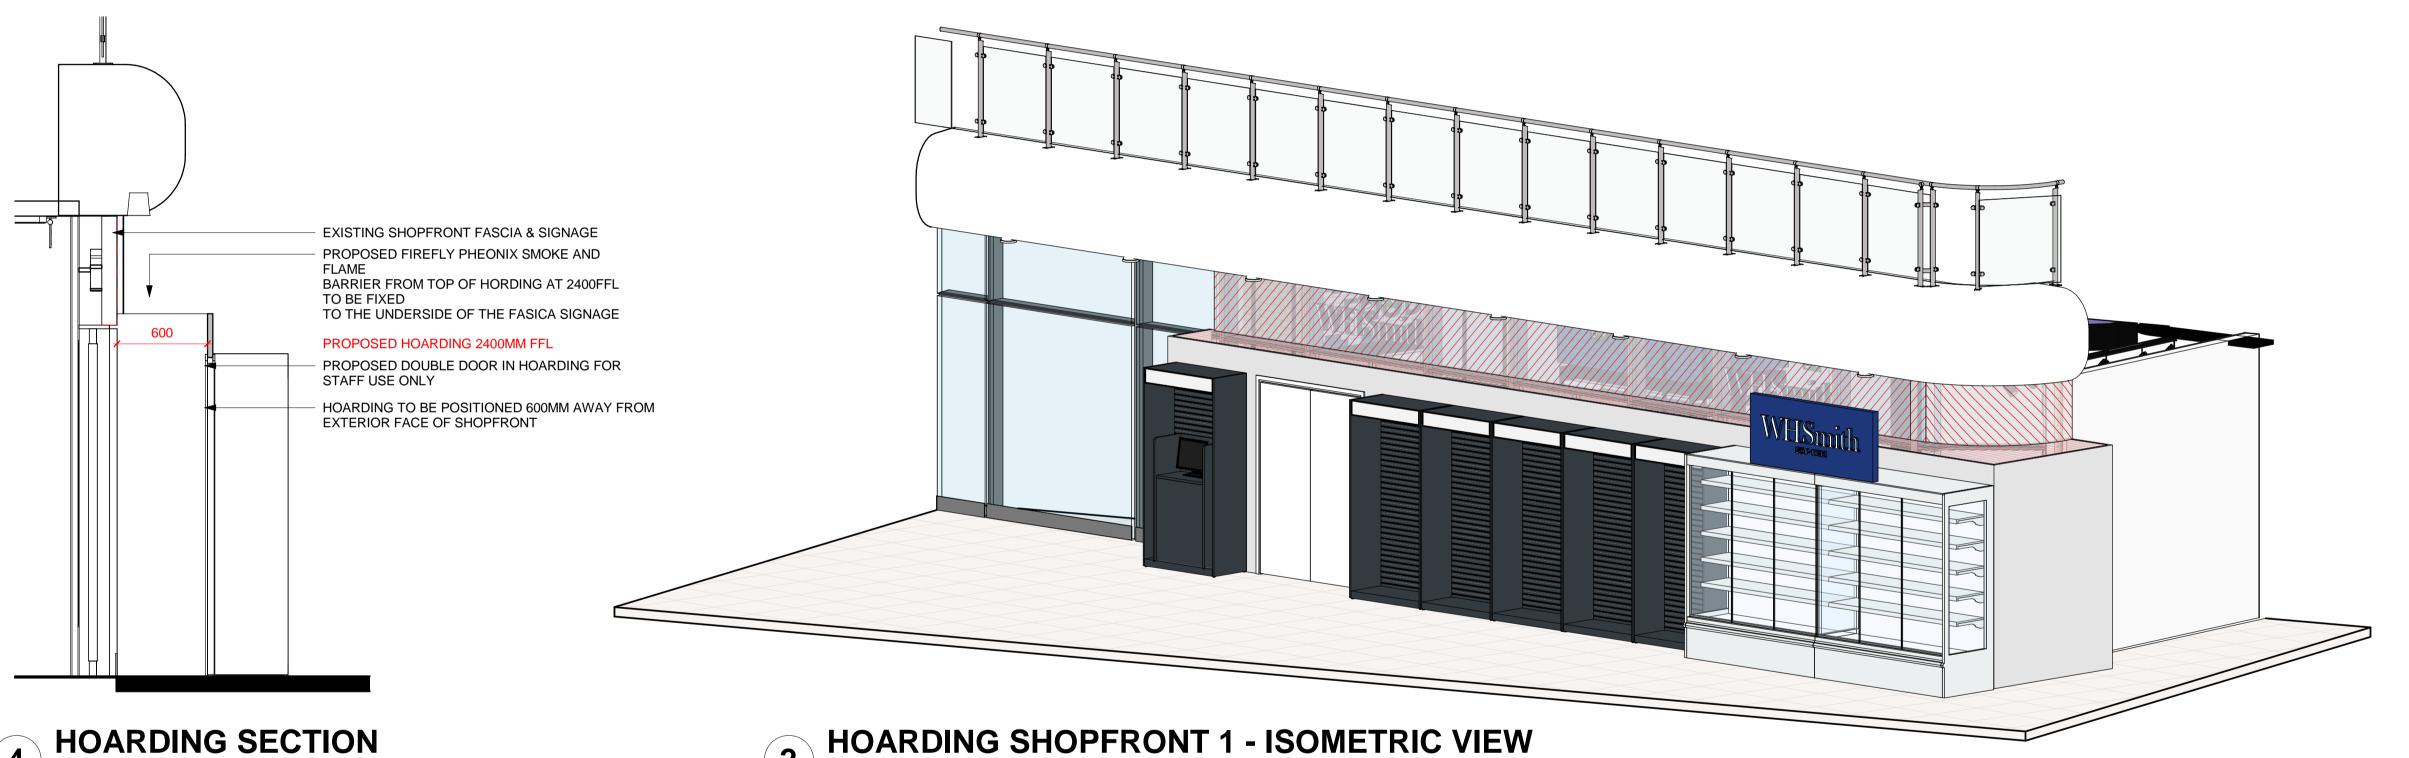

## 3 EXTERNAL ELEVATION 1 - HOARDIING 1:25

HOARDING SHOPFRONT 1 - ISOMETRIC VIEW

KINGS CROSS STATION

KINGS CROSS STATION

PROPOSED HOARDING -SHOPFRONT 1

BROOKER FLYNN ARCHITECTS

DISCIPLINE DESCRIPTION ARCHITECTURE