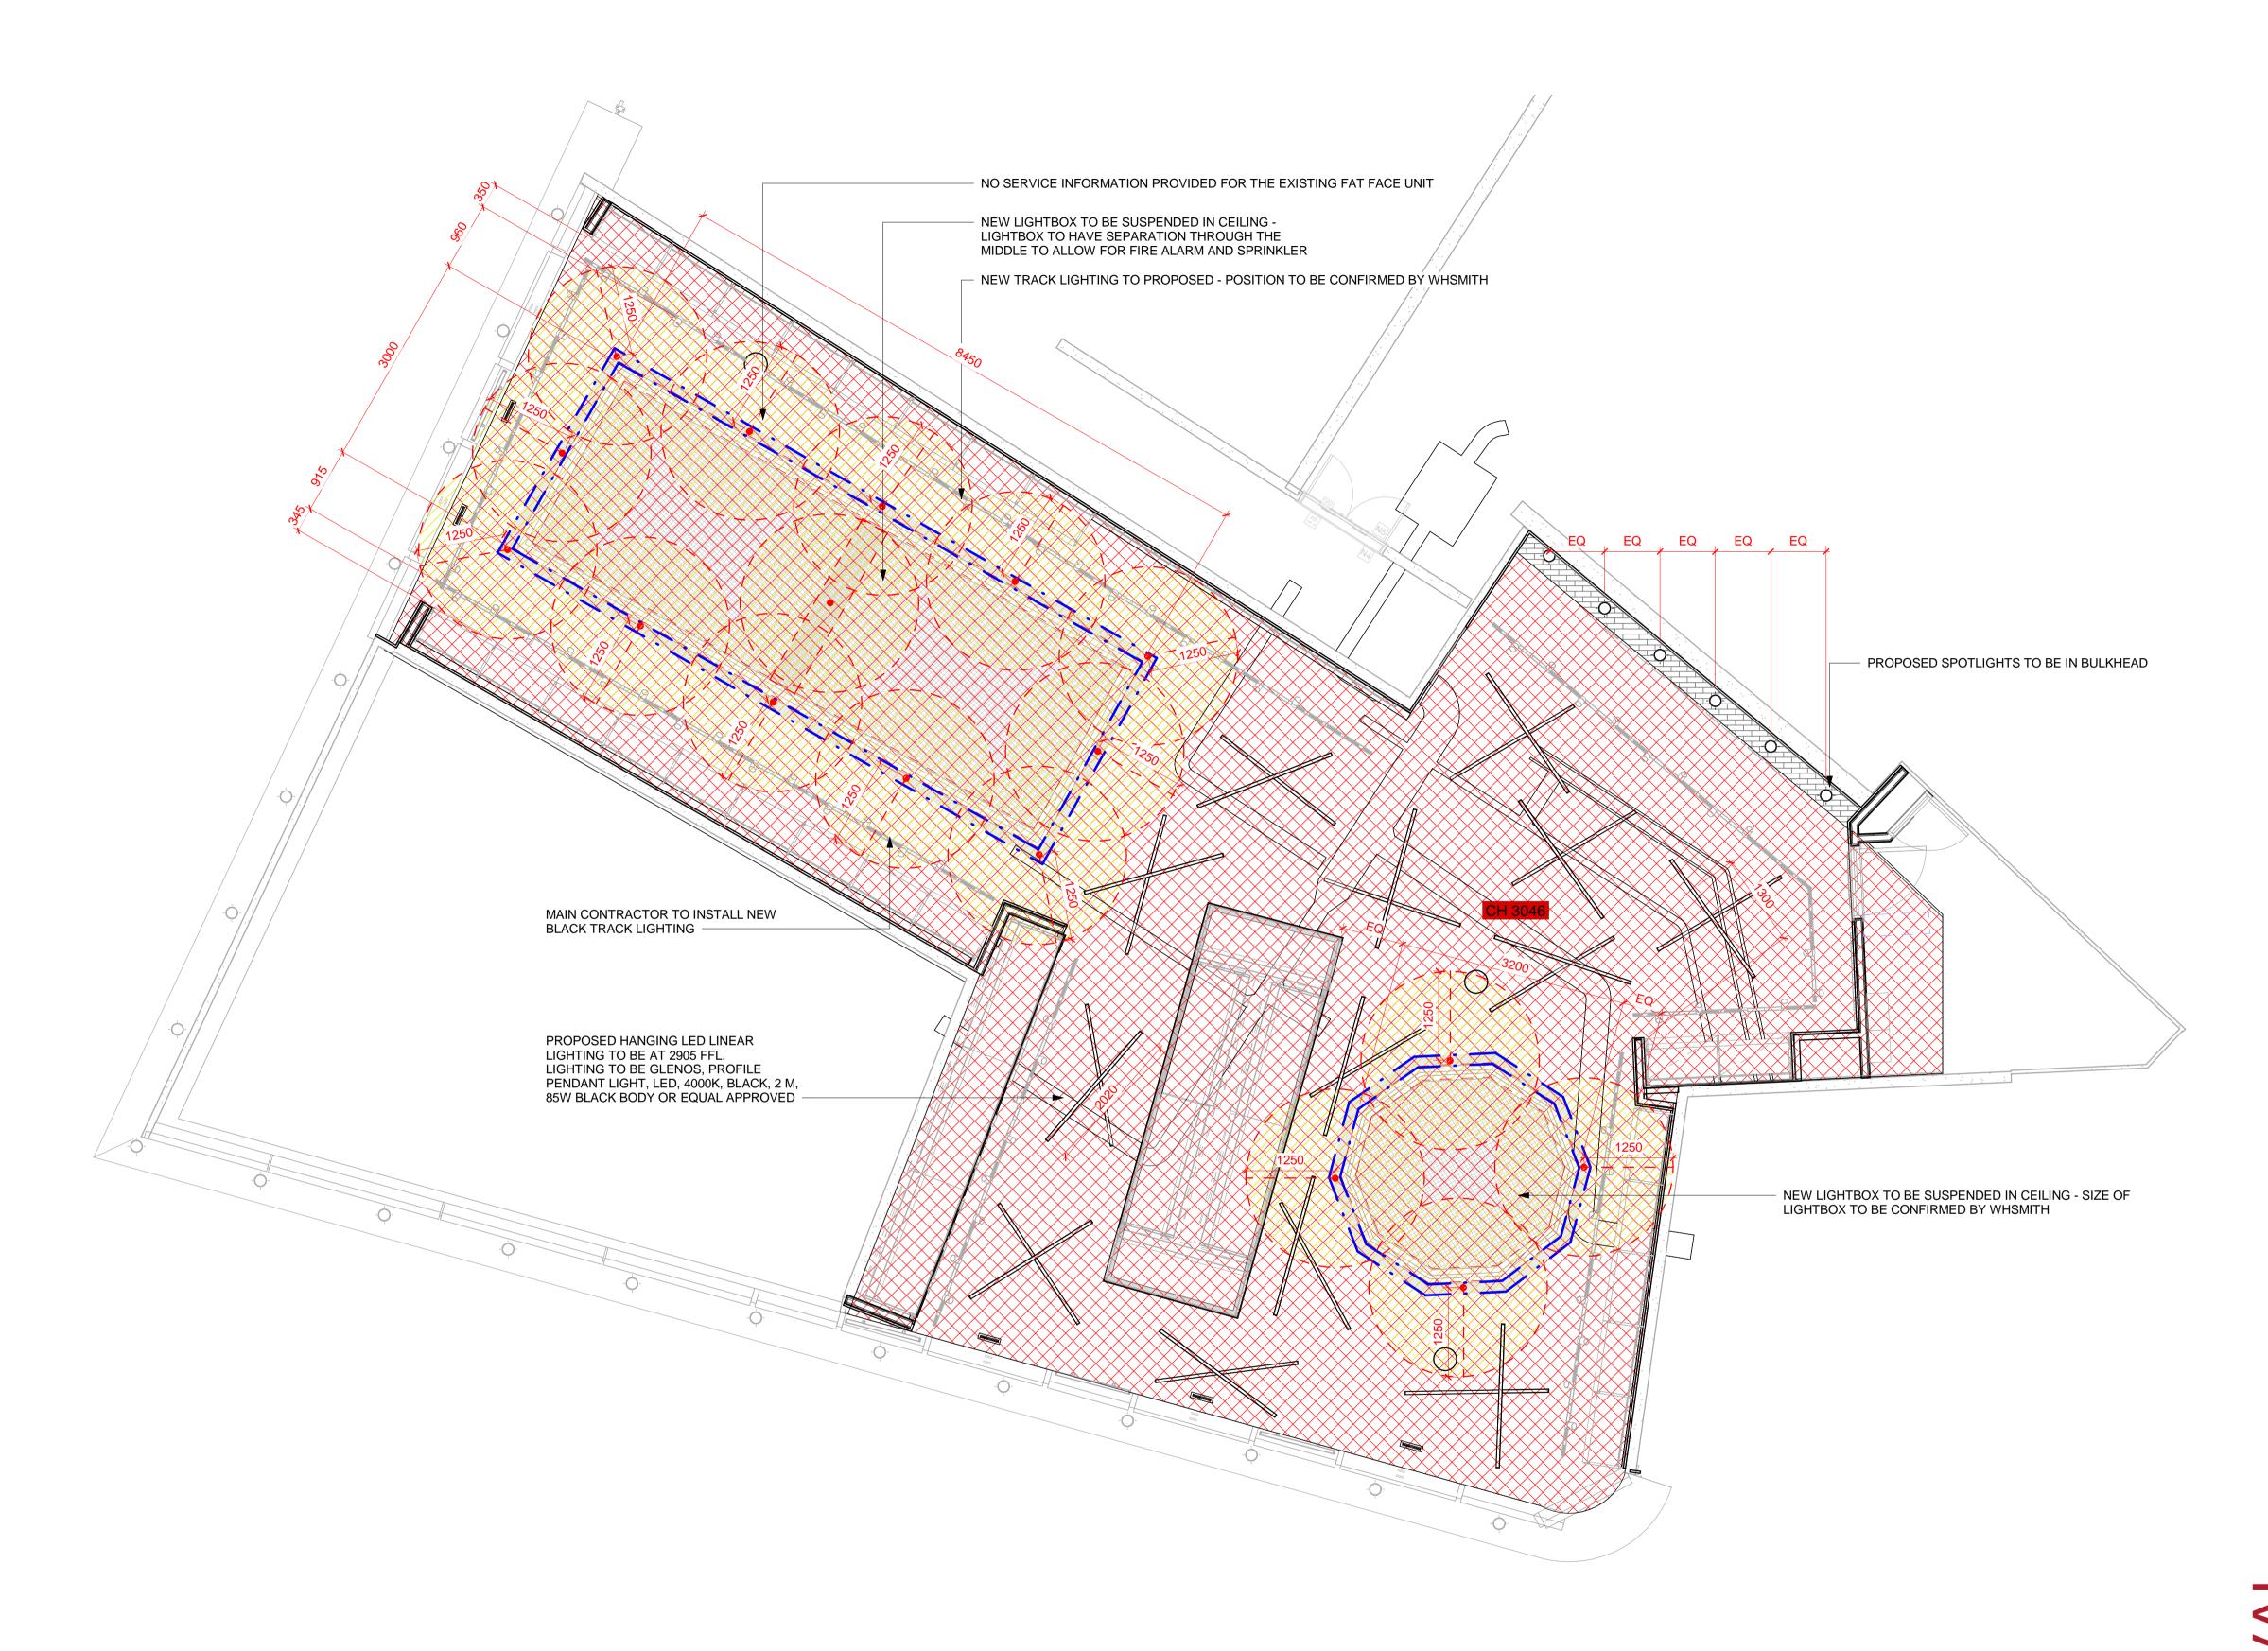

PROPOSED RCP

NOTES

THIS DRAWING IS COPYRIGHT OF BROOKER FLYNN ARCHITECTS LTD AND MAY NOT BE REPRODUCED IN ANY FORM NOR TRANSFERRED TO OTHER PARTIES BY ELECTRONIC MEANS WITHOUT PRIOR WRITTEN CONSENT. NO DIMENSIONS TO BE SCALED FROM

ALL NEW SPRINKLER LAYOUTS TO BE CHECKED AND CONFIRMED BY SPRINKLER CONTRACTOR

ALL FIRE ALARM INSTALLATIONS TO BE CHECKED AND CONFIRMED BY FIRE ALARM CONTRACTOR

ALL NEW LIGHTING TO BE INSTALLED

## GENERAL RCP KEY

FREE OPEN AREA (OPEN TO SOFFIT)

NEW PLASTERBOARD MF CEILING

DASHED LINES DENOTE PRIMARY STRUCTURE ABOVE

PROPOSED CEILING HEIGHT

PROPOSED HVAC CASSETTE

PROPOSED SPRINKLER

## LIGHTING KEY

PROPOSED HANGING LED LINEAR LIGHTING TO BE AT 2905 FFL. LIGHTING TO BE GLENOS, PROFILE PENDANT LIGHT, LED, 4000K, BLACK, 2 M, 85W BLACK BODY OR EQUAL APPROVED

OUTLINE OF LARGE BESPOKE LIGHTBOX