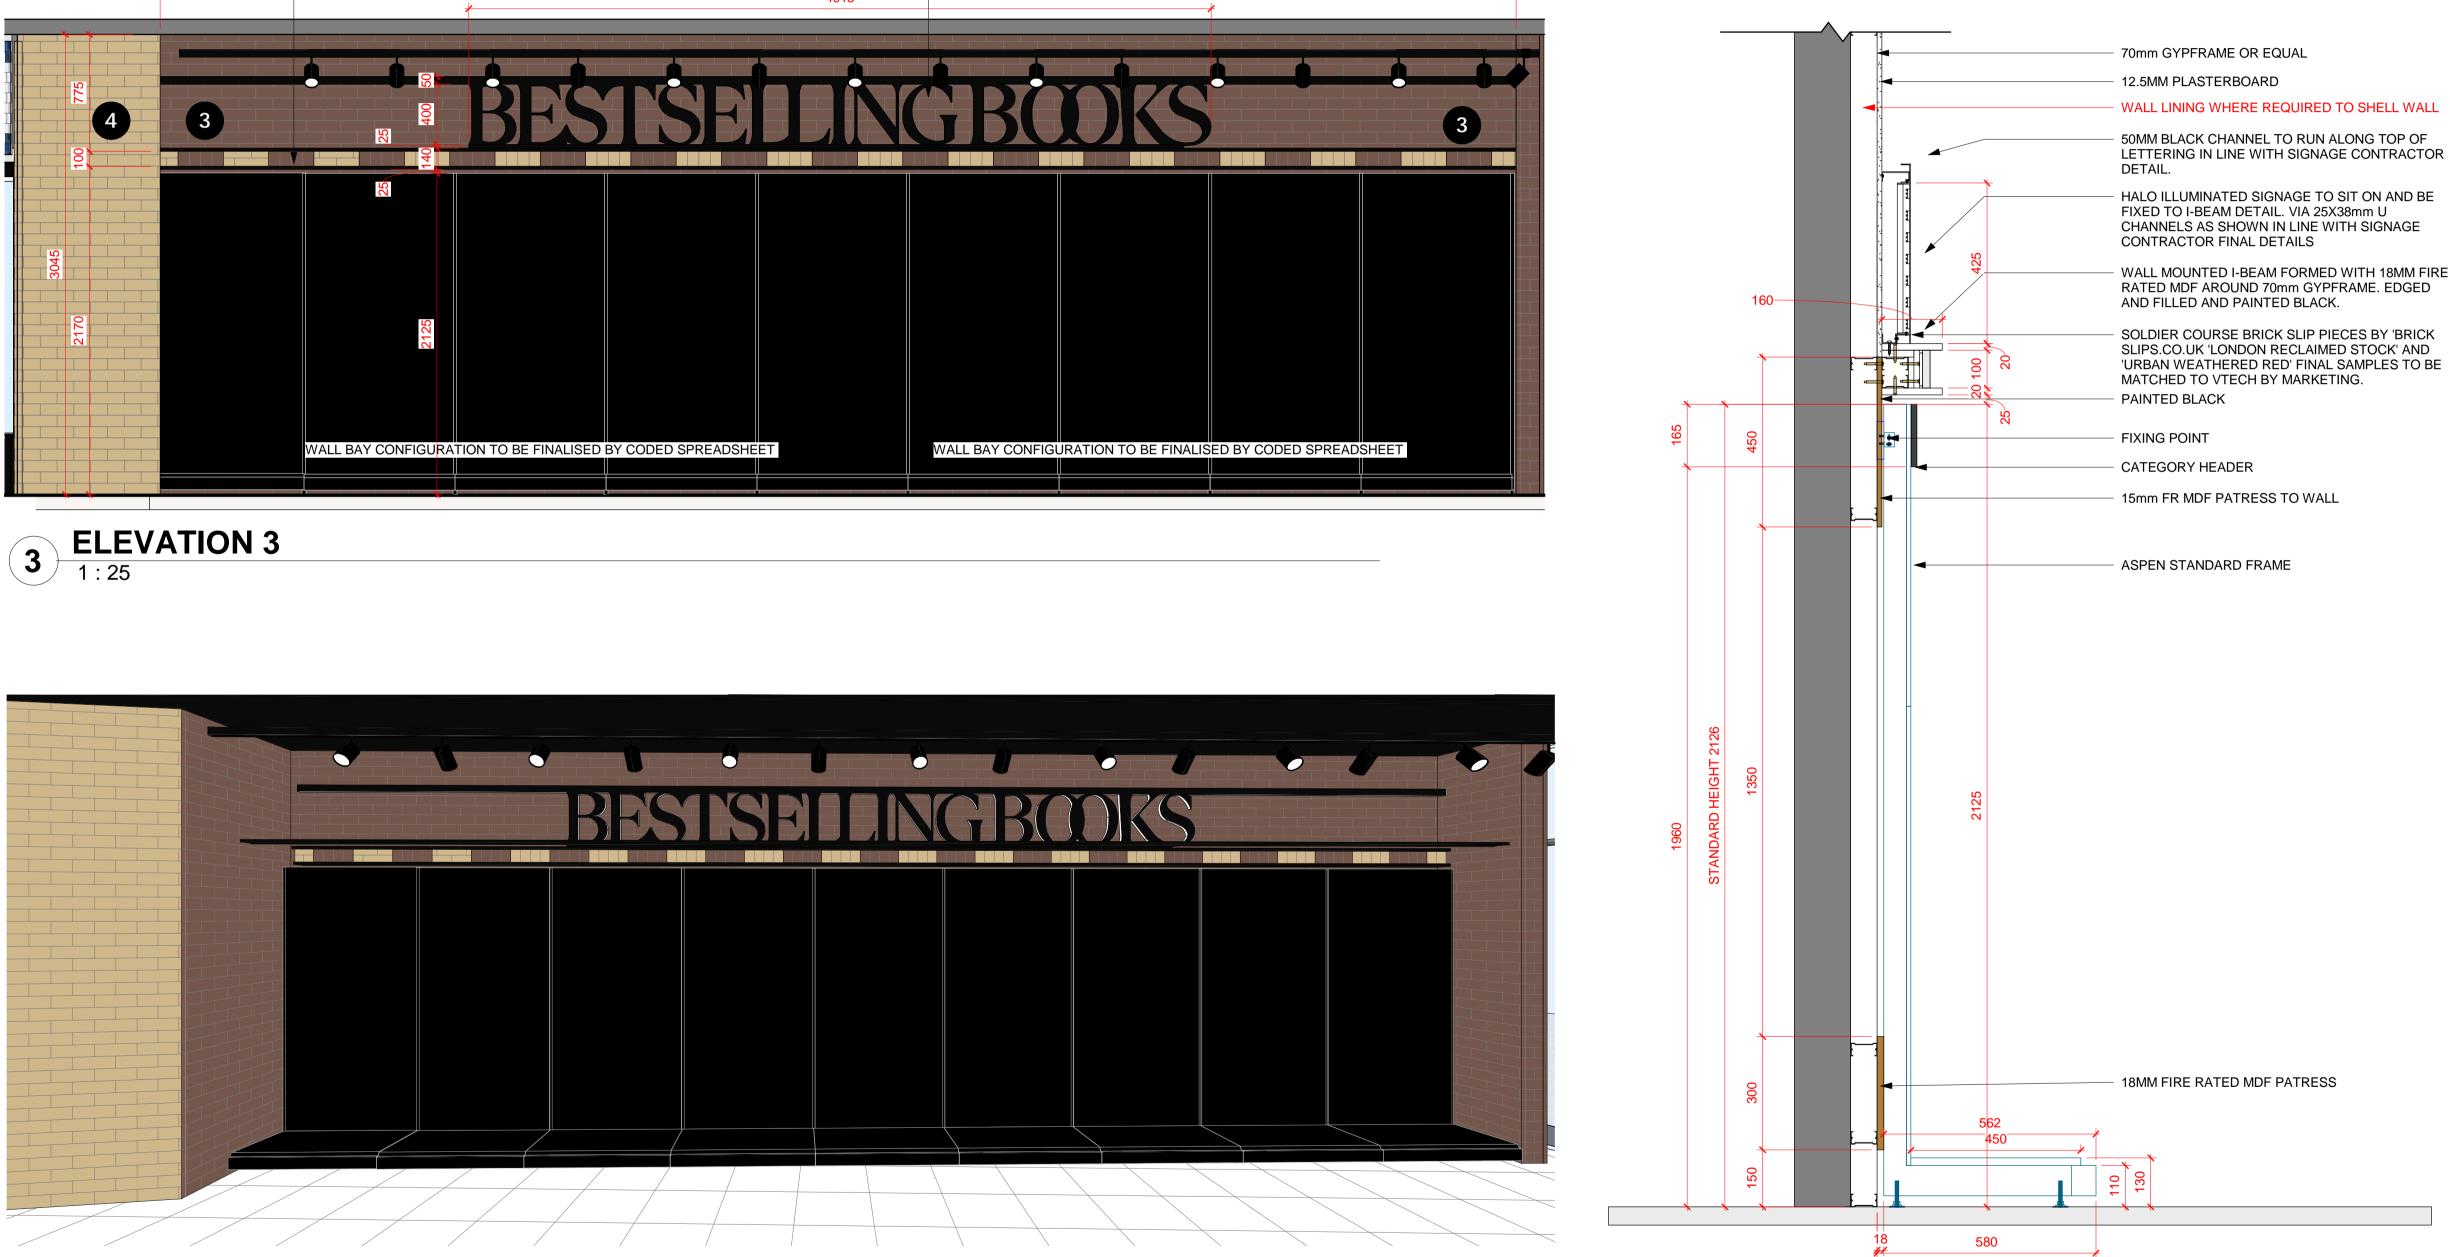

### SIGNAGE CONTRACTOR TO SUPPLY AND FIT SIGNAGE

2 Perimiter Wall I-Beam & Signage Detail

### 18MM FIRE RATED MDF PATRESS

'URBAN WEATHERED RED' FINAL SAMPLES TO BE MATCHED TO VTECH BY MARKETING.

WALL MOUNTED I-BEAM FORMED WITH 18MM FIRE

RATED MDF AROUND 70mm GYPFRAME. EDGED AND FILLED AND PAINTED BLACK.

SOLDIER COURSE BRICK SLIP PIECES BY 'BRICK SLIPS.CO.UK 'LONDON RECLAIMED STOCK' AND