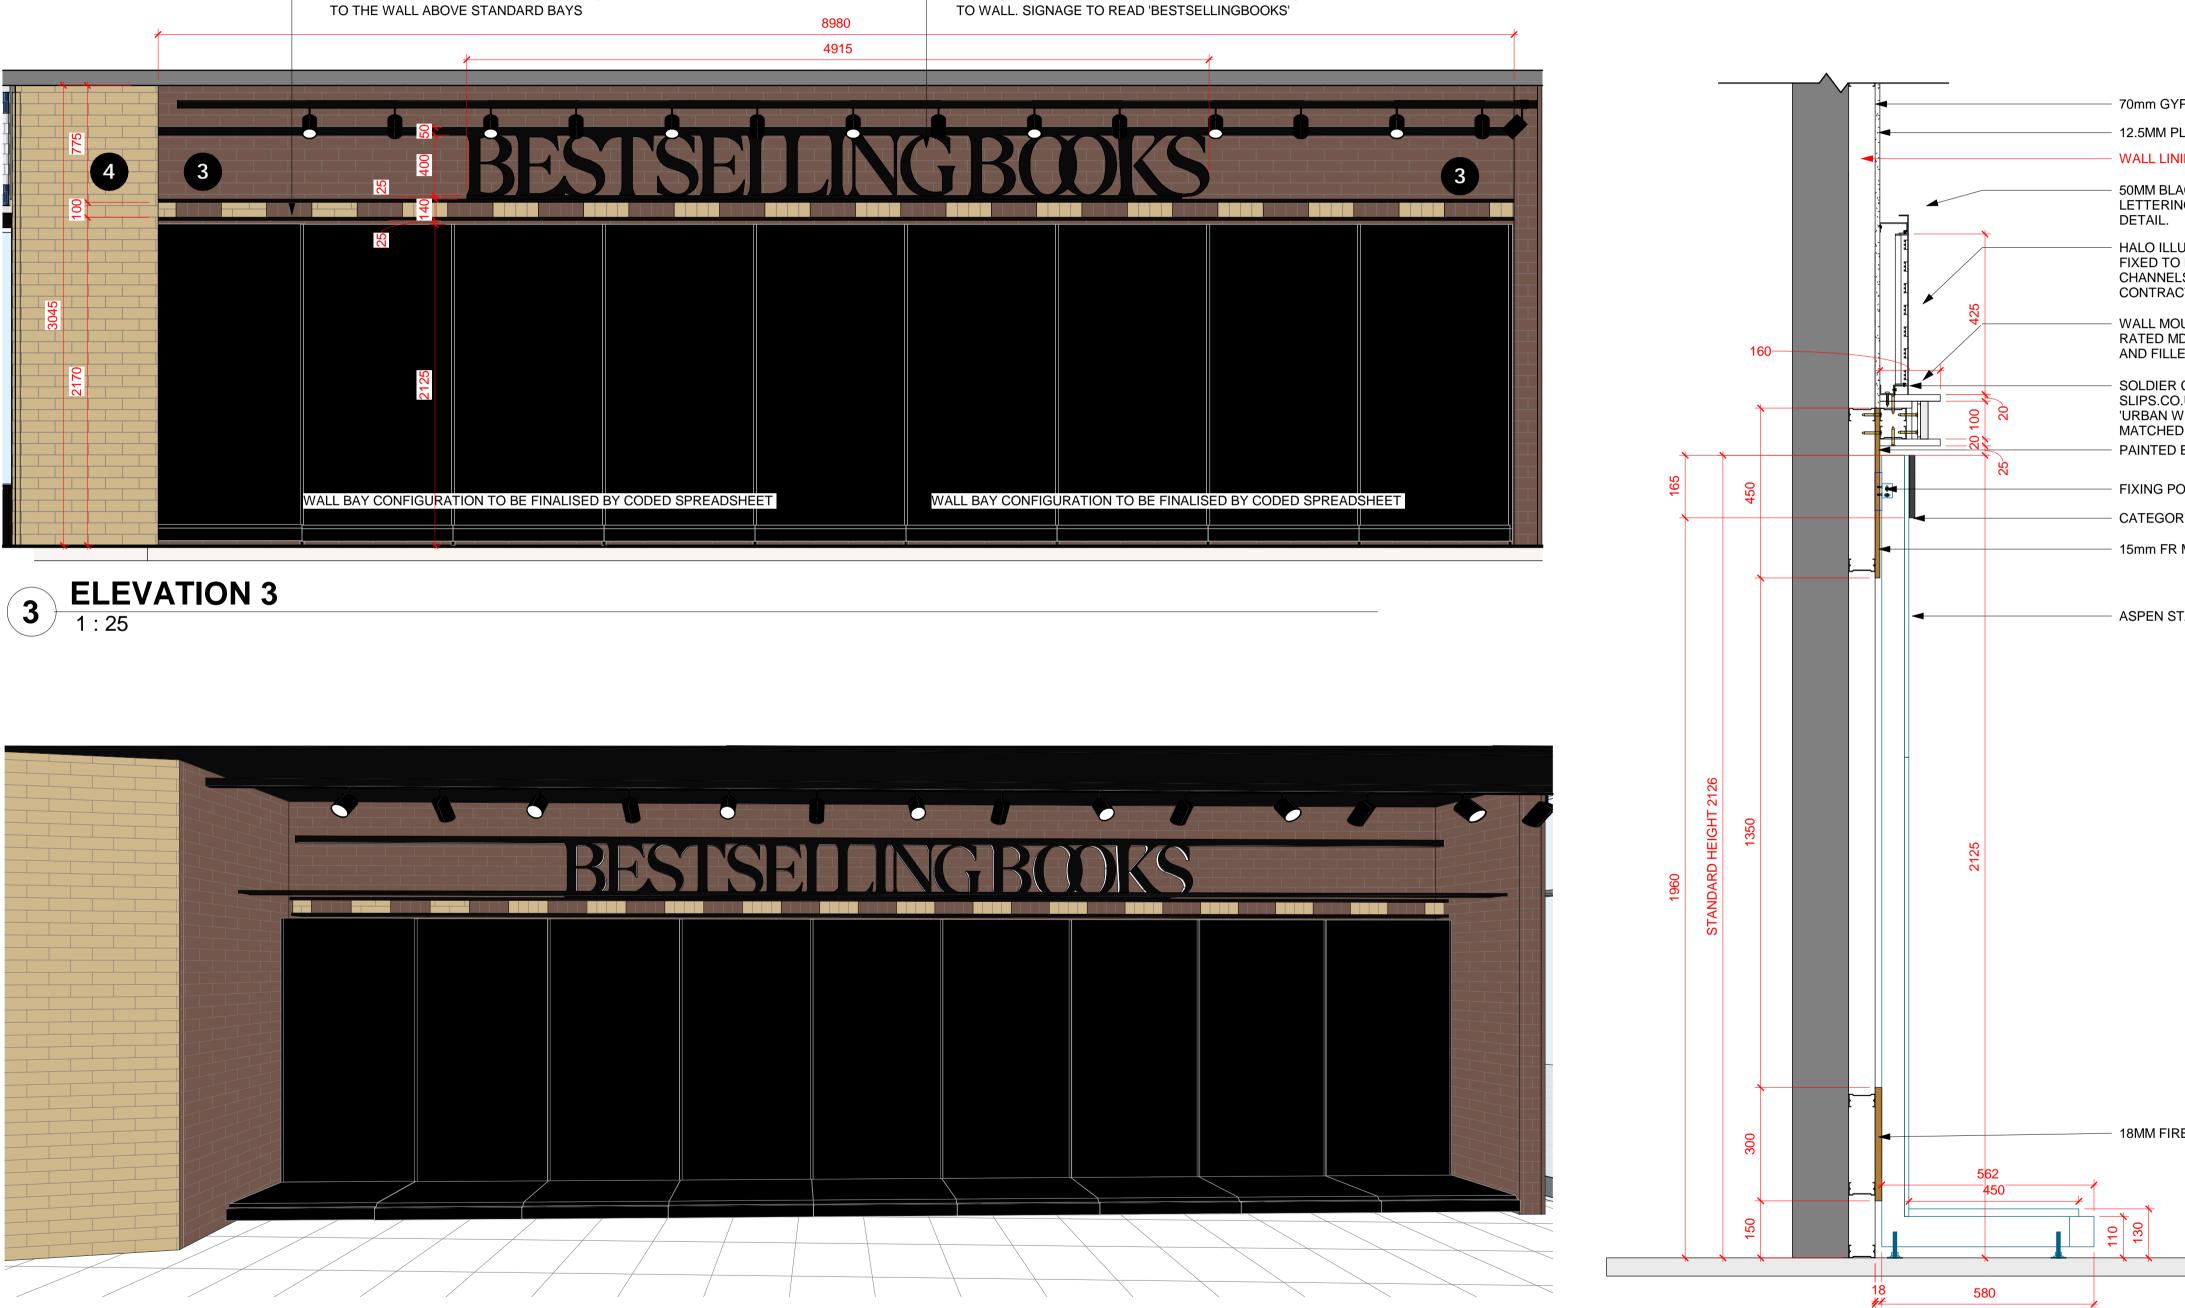

### SIGNAGE CONTRACTOR TO SUPPLY AND FIT SIGNAGE

2 Perimiter Wall I-Beam & Signage Detail

### 18MM FIRE RATED MDF PATRESS

'URBAN WEATHERED RED' FINAL SAMPLES TO BE MATCHED TO VTECH BY MARKETING.

WALL MOUNTED I-BEAM FORMED WITH 18MM FIRE

RATED MDF AROUND 70mm GYPFRAME. EDGED AND FILLED AND PAINTED BLACK.

SOLDIER COURSE BRICK SLIP PIECES BY 'BRICK SLIPS.CO.UK 'LONDON RECLAIMED STOCK' AND