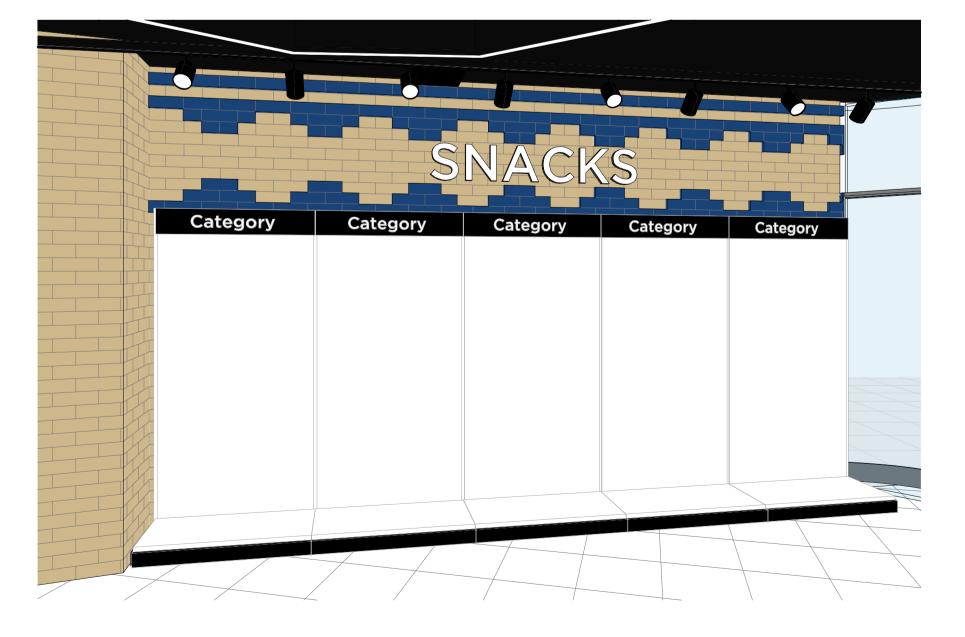

DULUX DIAMOND EGGSHELL COLOUR - BR WHITE

DULUX PEWTER GREY

WALL TO 1700MM

REF:

H3710 S12

PAINT FINISH PANELLING

WITH HORIZONTAL SLAT

WALL FINISH TYPE 04A



WALL FINISH TYPE 02 2 BLACK RAL 9005

WALL FINISH TYPE 05

METRO WHITE GLOSS

TILE

100X200MM



WALL FINISH TYPE 03 3 V TEC BRICK - LONDON BRICK MULTI OR SIMILAR

WALL FINISH TYPE 06

COBOLT BLUE METRO

TILE

100X200MM



WALL FINISH TYPE 04 LONDINIUM BRICK IVORY OR EQUAL APPROVED



METRO GREEN GLOSS TILE 100X200MM













WALL FINISH TYPE 08 8 PROTECTION TYPE P1 SNOW WHITE ACROVYN RAL 9003 PVC FREE SHEETS TO EXPOSED WALL AREAS, UP TO 2100mm AFFL. CORNER PROTECTION WHERE INDICATED



EXISTING SHOPFRONT STRUCTURE









| SCALE                         | PAPER SIZE | DATE            | DRAWN CHECKED |
|-------------------------------|------------|-----------------|---------------|
| As                            | A1         | JAN 24          | AW GB         |
| indicated                     | 1          |                 |               |
| STORE NUMBER                  | PROJECT No | DISCIPLINE CODE | DRAWING No    |
|                               |            |                 | 23006         |
| CONSULTANT PROJECT NO 23.1165 |            |                 | status rev    |

# BROOKERFLYNN architects

BROOKER FLYNN ARCHITECTS DISCIPLINE DESCRIPTION ARCHITECTURE CONSULTANT LOGO

CONSULTANT

### DRAWING **PROPOSED ELEVATION 3 OF** 8

# KINGS CROSS STATION

06 29-02-14

05 24-01-29

04 24-01-24

## STO