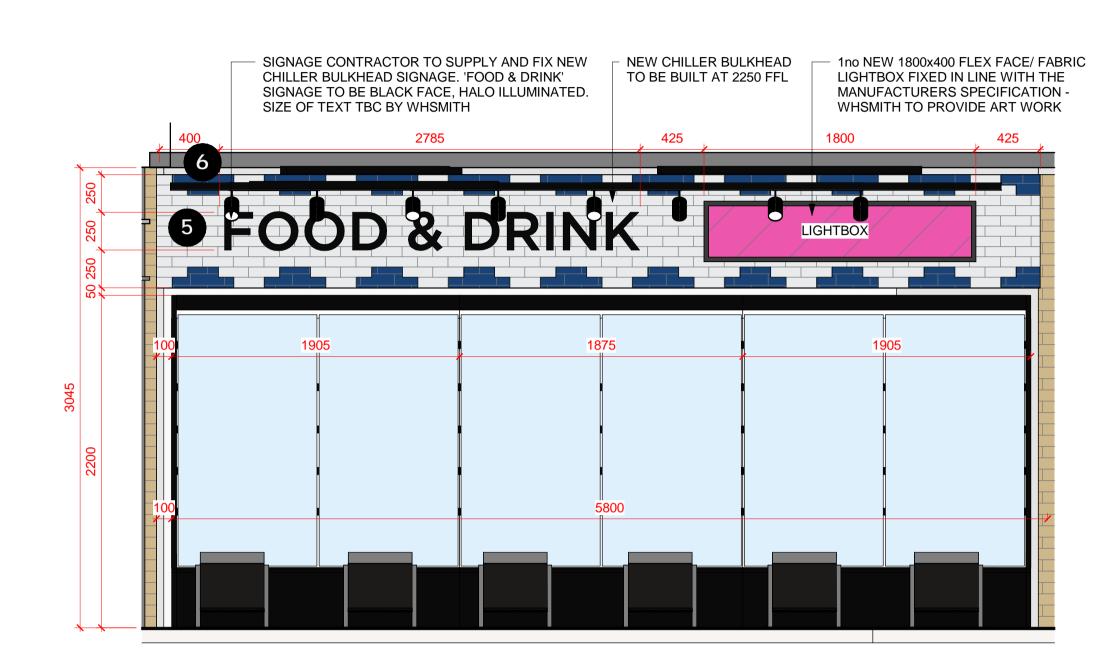

DULUX DIAMOND EGGSHELL COLOUR - BR WHITE

DULUX PEWTER GREY

WALL TO 1700MM

REF:

H3710 S12

PAINT FINISH PANELLING

WITH HORIZONTAL SLAT

WALL FINISH TYPE 04A



WALL FINISH TYPE 02 2 BLACK RAL 9005

WALL FINISH TYPE 05

METRO WHITE GLOSS

TILE

100X200MM



WALL FINISH TYPE 03 3 V TEC BRICK - LONDON BRICK MULTI OR SIMILAR

WALL FINISH TYPE 06

COBOLT BLUE METRO

TILE

100X200MM



WALL FINISH TYPE 04 LONDINIUM BRICK IVORY OR EQUAL APPROVED



METRO GREEN GLOSS TILE 100X200MM













WALL FINISH TYPE 08 8 PROTECTION TYPE P1 SNOW WHITE ACROVYN RAL 9003 PVC FREE SHEETS TO EXPOSED WALL AREAS, UP TO 2100mm AFFL. CORNER PROTECTION WHERE INDICATED



EXISTING SHOPFRONT STRUCTURE









| SCALE                         | PAPER SIZE | DATE            | DRAWN CHECKED |
|-------------------------------|------------|-----------------|---------------|
| As                            | A1         | JAN 24          | AW GB         |
| indicated                     | 1          |                 |               |
| STORE NUMBER                  | PROJECT No | DISCIPLINE CODE | DRAWING No    |
|                               |            |                 | 23006         |
| CONSULTANT PROJECT NO 23.1165 |            |                 | status rev    |

# BROOKERFLYNN arc