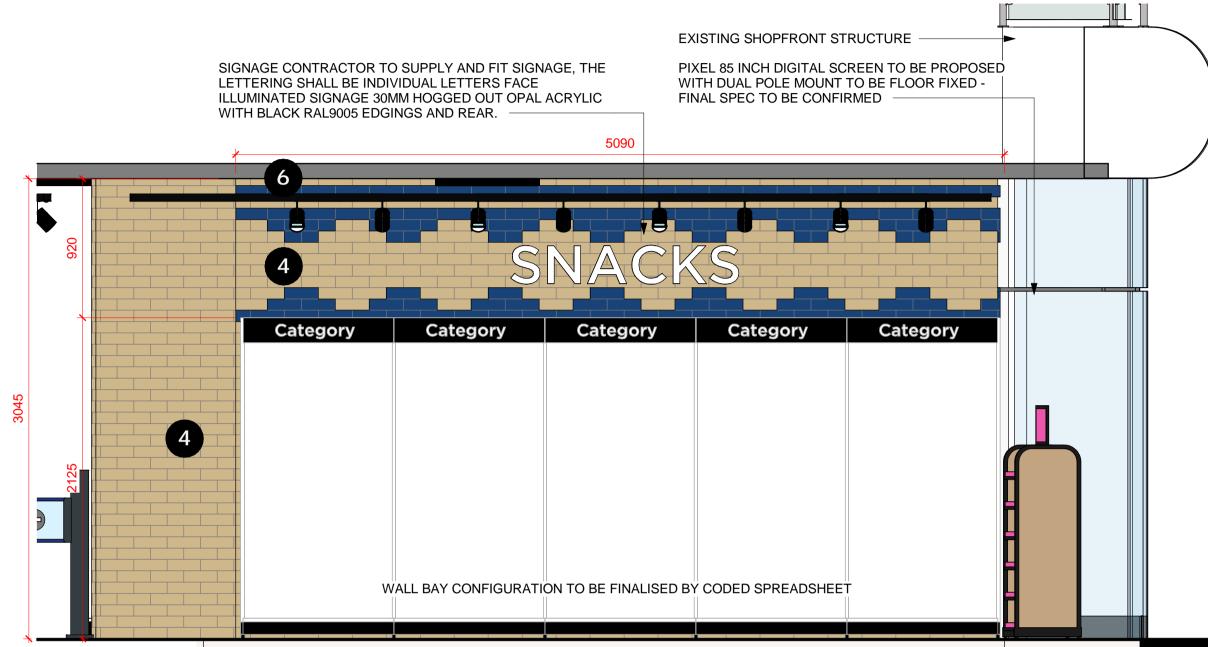

EXISTING SHOPFRONT STRUCTURE

| SCALE                         | PAPER SIZE | DATE            | DRAWN CHECKED |
|-------------------------------|------------|-----------------|---------------|
| As                            | A1         | JAN 24          | AW GB         |
| indicated                     | 1          |                 |               |
| STORE NUMBER                  | PROJECT No | DISCIPLINE CODE | DRAWING No    |
|                               |            |                 | 23006         |
| CONSULTANT PROJECT NO 23.1165 |            |                 | status rev    |

### DRAWING **PROPOSED ELEVATION 3 OF** 8