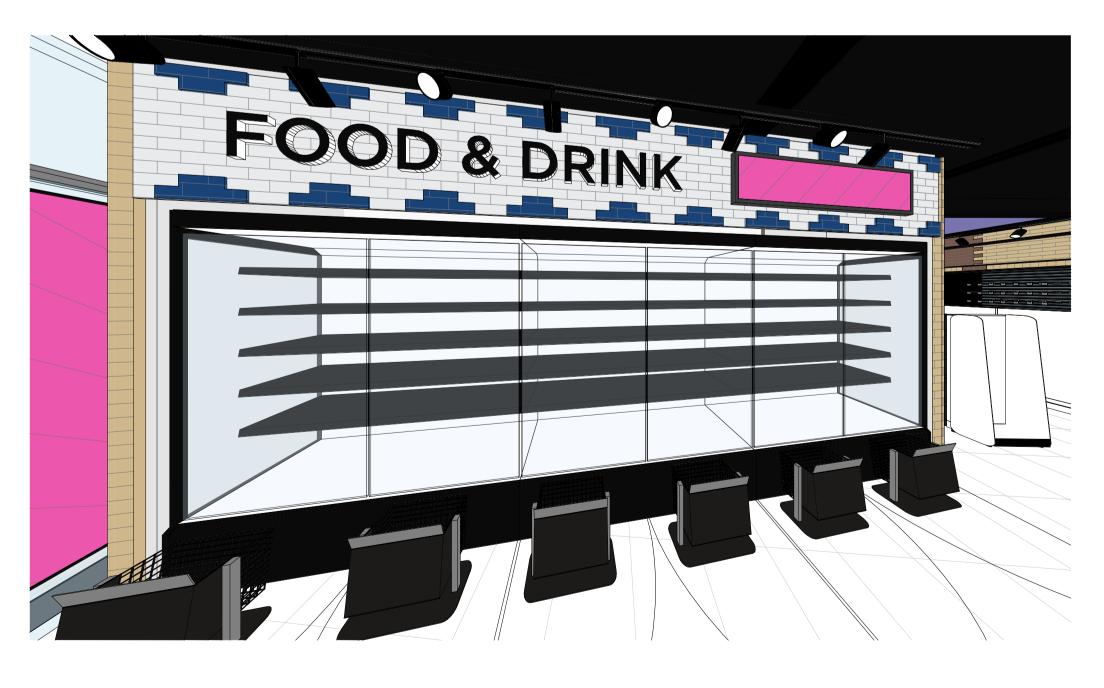

DULUX DIAMOND EGGSHELL COLOUR - BR WHITE

DULUX PEWTER GREY

WALL TO 1700MM

REF:

H3710 S12

PAINT FINISH PANELLING

WITH HORIZONTAL SLAT

WALL FINISH TYPE 04A



WALL FINISH TYPE 02 2 BLACK RAL 9005

WALL FINISH TYPE 05

METRO WHITE GLOSS

TILE

100X200MM



WALL FINISH TYPE 03 3 V TEC BRICK - LONDON BRICK MULTI OR SIMILAR

WALL FINISH TYPE 06

COBOLT BLUE METRO

TILE

100X200MM



WALL FINISH TYPE 04 LONDINIUM BRICK IVORY OR EQUAL APPROVED



METRO GREEN GLOSS TILE 100X200MM













WALL FINISH TYPE 08 8 PROTECTION TYPE P1 SNOW WHITE ACROVYN RAL 9003 PVC FREE SHEETS TO EXPOSED WALL AREAS, UP TO 2100mm AFFL. CORNER PROTECTION WHERE INDICATED



EXISTING SHOPFRONT STRUCTURE









| SCALE                         | PAPER SIZE | DATE            | DRAWN CHECKED |
|-------------------------------|------------|-----------------|---------------|
| As                            | A1         | JAN 24          | AW GB         |
| indicated                     | 1          |                 |               |
| STORE NUMBER                  | PROJECT No | DISCIPLINE CODE | DRAWING No    |
|                               |            |                 | 23006         |
| CONSULTANT PROJECT NO 23.1165 |            |                 | status rev    |

# BROOKERFLYNN archite