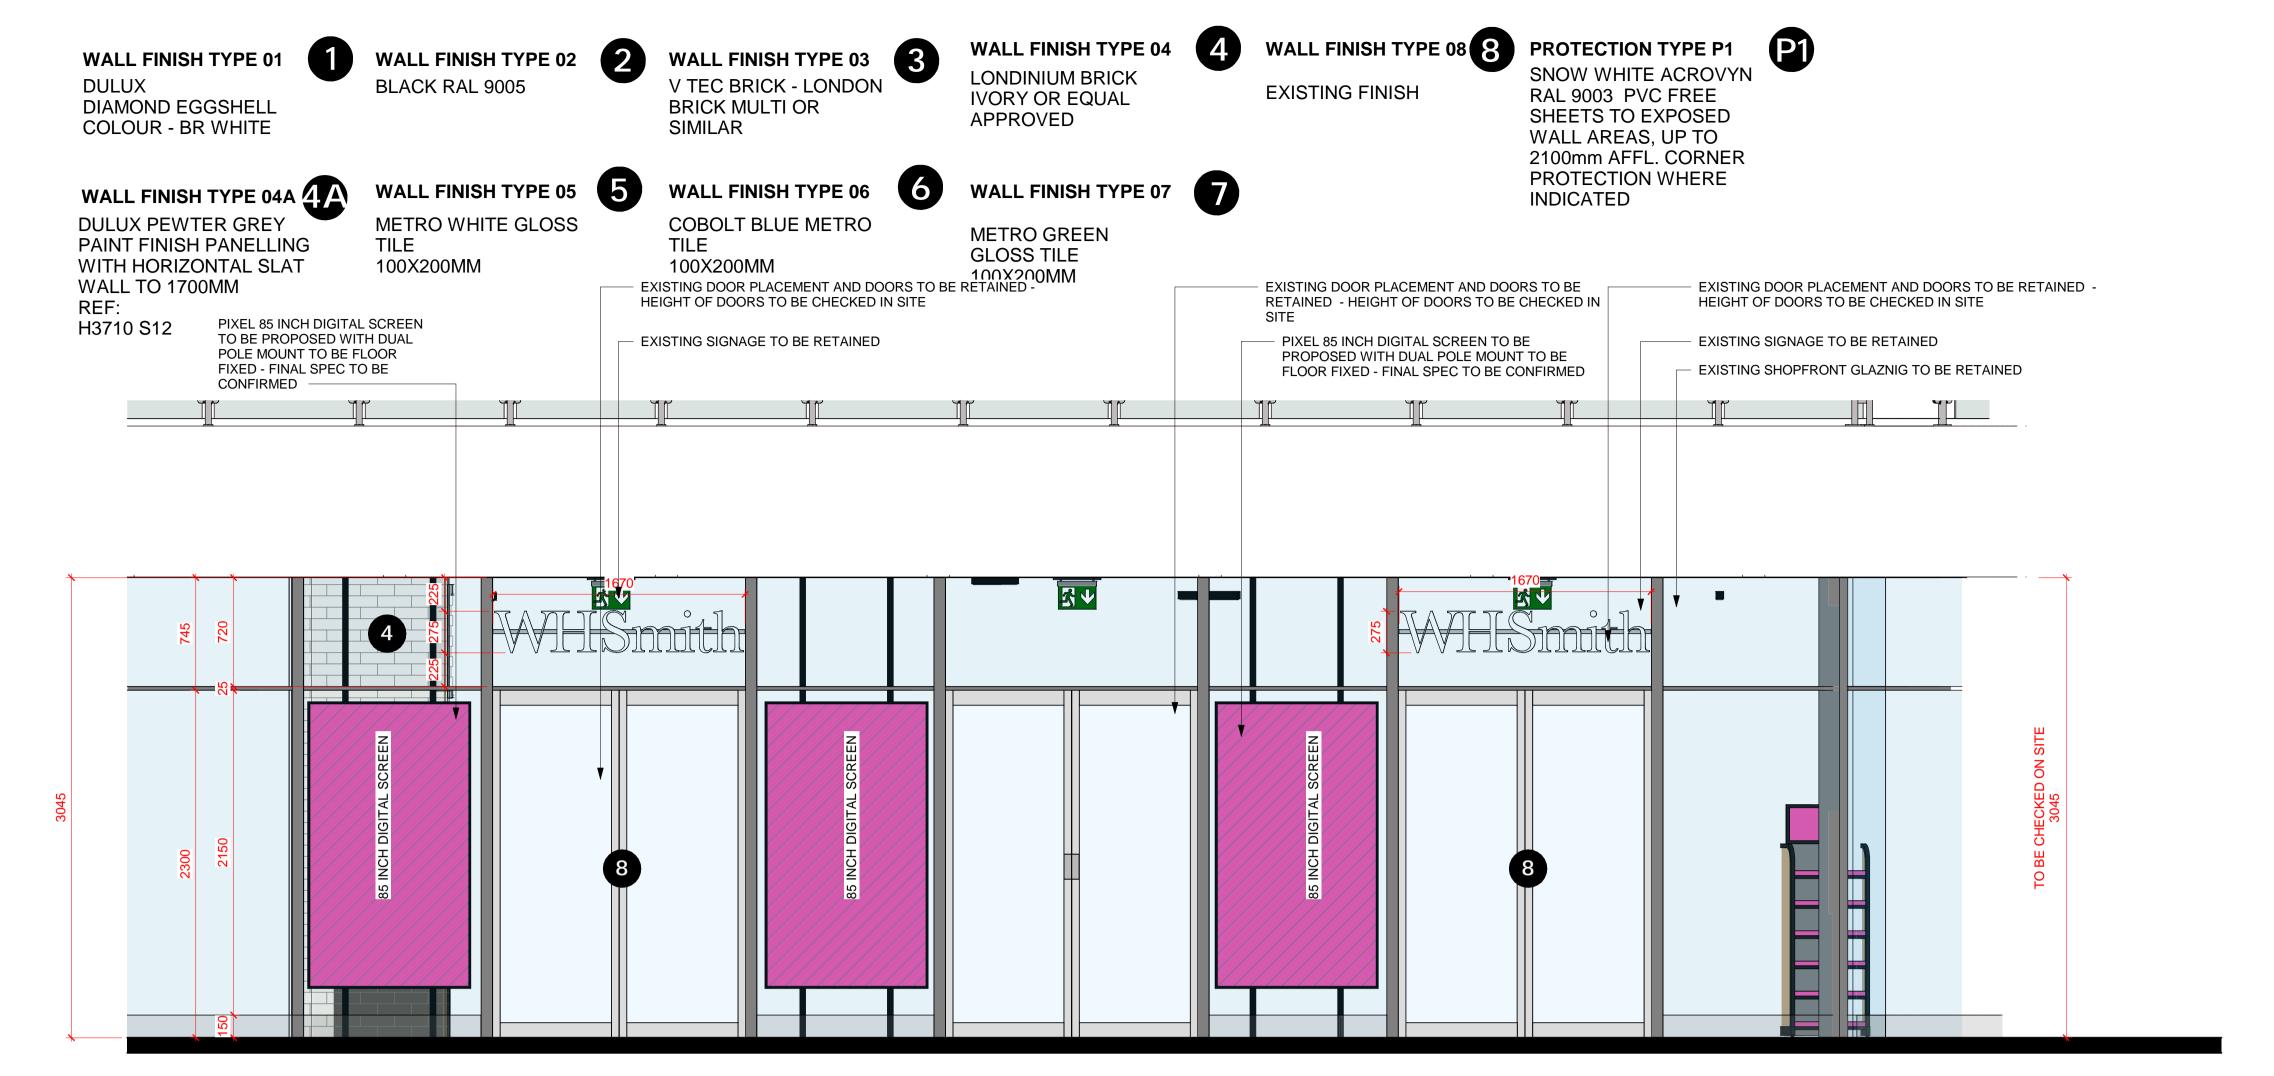

**EXTERNAL ELEVATION 1** 

CONSULTANT LOGO

BROOKERFLYNN architects

DRAWN CHECKED JAN 24 AW GB STORE NUMBER PROJECT No 23001 CONSULTANT PROJECT No STATUS REV 23.1165 DD 06

**EXTERNAL ELEVATION 1** 

| 1-01-10<br>1-01-08 | UPDATED PRELIMINARY PACK<br>UPDATED PRELIMINARY PACK | AW<br>AW                                                                            | GB<br>GB                                                                                  |
|--------------------|------------------------------------------------------|-------------------------------------------------------------------------------------|-------------------------------------------------------------------------------------------|
| 1-01-10            | UPDATED PRELIMINARY PACK                             | AW                                                                                  | GB                                                                                        |
|                    |                                                      |                                                                                     |                                                                                           |
| 1-01-24            | UPDATED PRELIMINARY PACK                             | AW                                                                                  | GB                                                                                        |
| 1-01-24            | UPDAED IN LINE WITH ORIGINAL<br>SCO SPLIT            | GB                                                                                  | GB                                                                                        |
| 1-01-29            | FIRST ISSUE FOR TENDER                               | GB                                                                                  | GB                                                                                        |
| 9-02-14            | UPDATED FIRST ISSUE FOR TENDER                       | AW                                                                                  | GB                                                                                        |
|                    | 9-02-14<br>4-01-29<br>4-01-24<br>4-01-24             | 4-01-29 FIRST ISSUE FOR TENDER<br>4-01-24 UPDAED IN LINE WITH ORIGINAL<br>SCO SPLIT | 4-01-29 FIRST ISSUE FOR TENDER GB<br>4-01-24 UPDAED IN LINE WITH ORIGINAL GB<br>SCO SPLIT |

STORE NAME
KINGS CROSS STATION

**NOTES** 

THIS DRAWING IS COPYRIGHT OF BROOKER FLYNN ARCHITECTS LTD AND MAY NOT BE

REPRODUCED IN ANY FORM NOR TRANSFERRED TO OTHER PARTIES BY ELECTRONIC

MEANS WITHOUT PRIOR WRITTEN CONSENT. NO DIMENSIONS TO BE SCALED FROM

KINGS CROSS STATION

PROPOSED ELEVATIONS 1 OF 8

**BROOKER FLYNN ARCHITECTS** 

DISCIPLINE DESCRIPTION
ARCHITECTURE