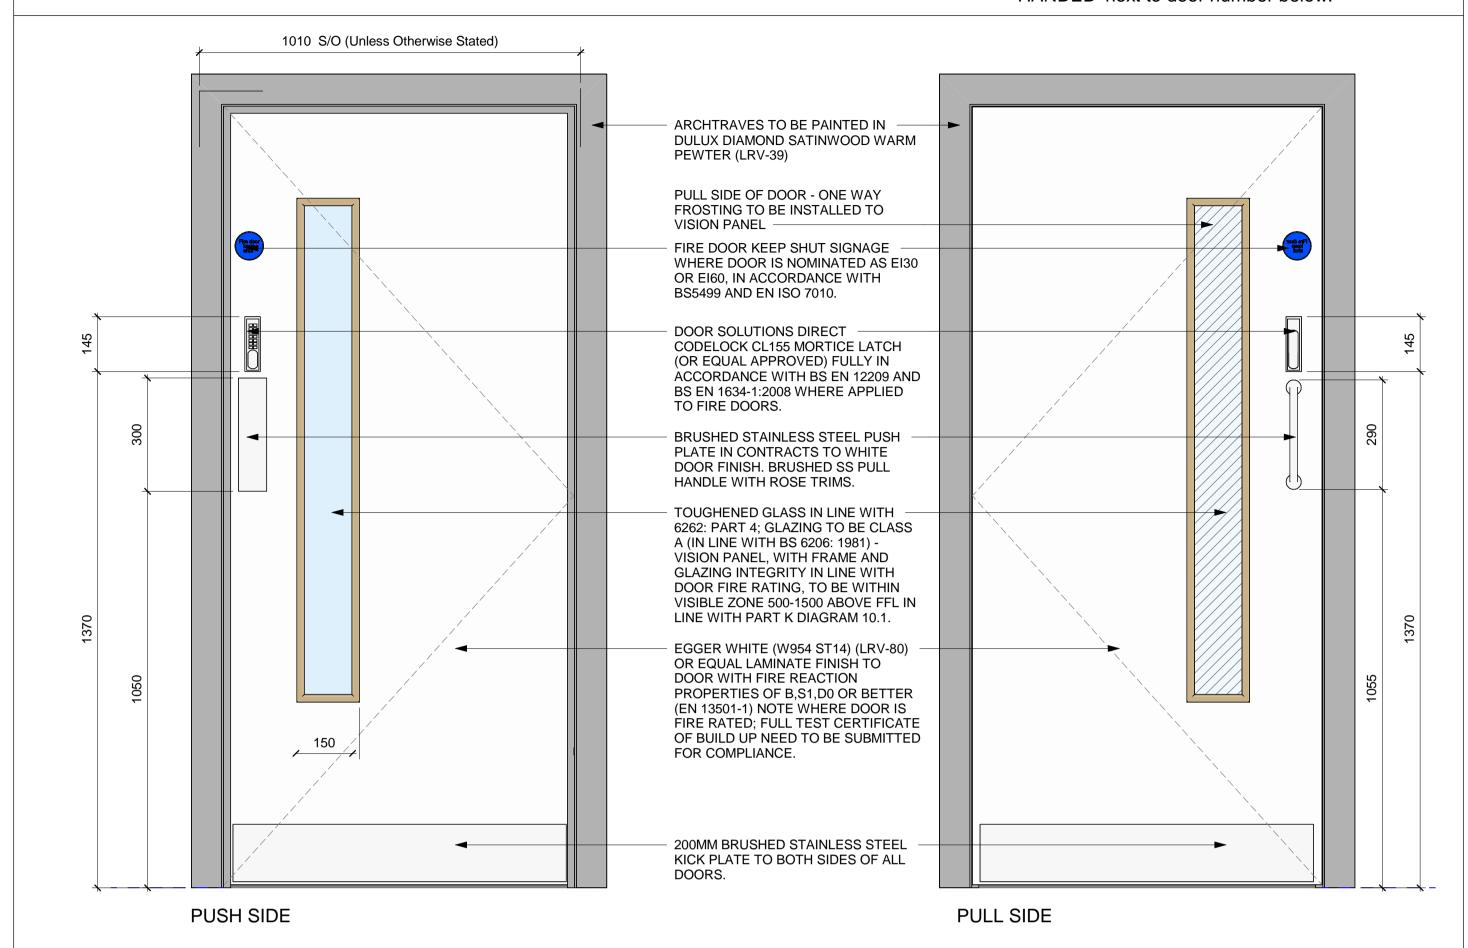

White Laminate Finish Door with Vision Panel Code Lock - Pin to Push Side

Door shown RIGHT handed with hinge to the right when viewed from the push side. Hardware should be to this hand as standard, unless shown as 'LEFT HANDED' next to door number below.

## **DOOR ELEVATION LEGEND**

**DOOR NUMBERS:** 

White Laminate Finish Door

Lever Latch & Lock

ARCHTRAVES TO BE PAINTED IN

FIRE DOOR KEEP SHUT SIGNAGE

OR EI60, IN ACCORDANCE WITH

BRUSHED STAINLESS STEEL LEVEL

LATCH AND EURO PROFILE MORTICE

8300 AND PART M. LRV TO BE MIN 30

REQUIREMENTS, DOORS TO ESCAPE

ROUTES CANNOT BE KEY LOCKABLE.

EGGER WHITE (W954 ST14) (LRV-80)

PROPERTIES OF B,S1,D0 OR BETTER

(EN 13501-1) NOTE WHERE DOOR IS

200MM BRUSHED STAINLESS STEEL

KICK PLATE TO BOTH SIDES OF ALL

FIRE RATED; FULL TEST CERTIFICATE

OF BUILD UP NEED TO BE SUBMITTED

OR EQUAL LAMINATE FINISH TO

DOOR WITH FIRE REACTION

FOR COMPLIANCE.

POINTS DIFFERENCE. KEYS TO BE

SUITED IN LINE WITH OPERATOR

SASH LOCK WITH THUMB TURN

INTERNALLY, IN LINE WITH BS EN

BS5499 AND EN ISO 7010.

WHERE DOOR IS NOMINATED AS EI30

PEWTER (LRV-39)

DULUX DIAMOND SATINWOOD WARM

**DOOR HANDING KEY** 