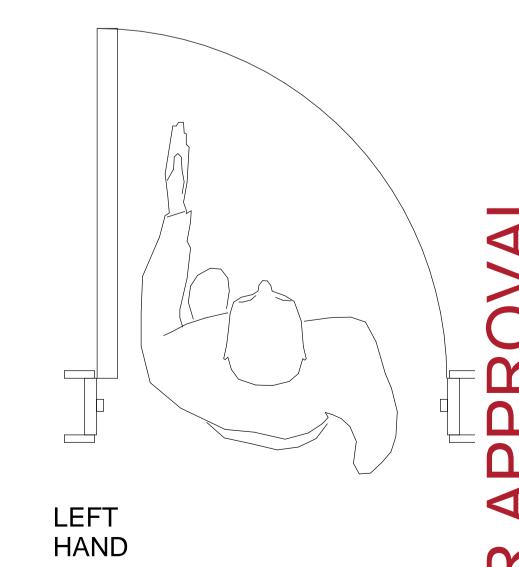

DOOR NUMBERS:

D-01 - (LEFT HANDED) - 30MIN FIRE INTEGRITY IN LINE WITH FIRE STRATEGY