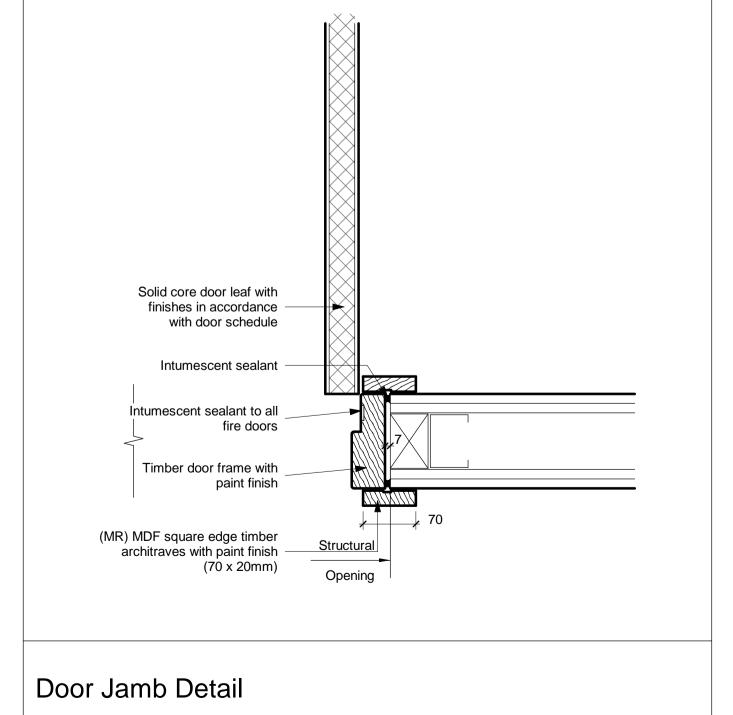

White Laminate Finish Door with Vision Panel Code Lock - Pin to Push Side

Door shown RIGHT handed with hinge to the right when viewed from the push side. Hardware should be to this hand as standard, unless shown as 'LEFT HANDED' next to door number below.



DOOR NUMBERS:

D-01 - (LEFT HANDED) - 30MIN FIRE INTEGRITY IN LINE WITH FIRE STRATEGY

## **DOOR ELEVATION LEGEND**







**DOOR NUMBERS:** 

White Laminate Finish Door

Lever Latch & Lock



ARCHTRAVES TO BE PAINTED IN

FIRE DOOR KEEP SHUT SIGNAGE

OR EI60, IN ACCORDANCE WITH

BRUSHED STAINLESS STEEL LEVEL

LATCH AND EURO PROFILE MORTICE

8300 AND PART M. LRV TO BE MIN 30

REQUIREMENTS, DOORS TO ESCAPE

ROUTES CANNOT BE KEY LOCKABLE.

EGGER WHITE (W954 ST14) (LRV-80)

PROPERTIES OF B,S1,D0 OR BETTER

(EN 13501-1) NOTE WHERE DOOR IS

200MM BRUSHED STAINLESS STEEL

KICK PLATE TO BOTH SIDES OF ALL

FIRE RATED; FULL TEST CERTIFICATE

OF BUILD UP NEED TO BE SUBMITTED

OR EQUAL LAMINATE FINISH TO

DOOR WITH FIRE REACTION

FOR COMPLIANCE.

POINTS DIFFERENCE. KEYS TO BE

SUITED IN LINE WITH OPERATOR

SASH LOCK WITH THUMB TURN

INTERNALLY, IN LINE WITH BS EN

BS5499 AND EN ISO 7010.

WHERE DOOR IS NOMINATED AS EI