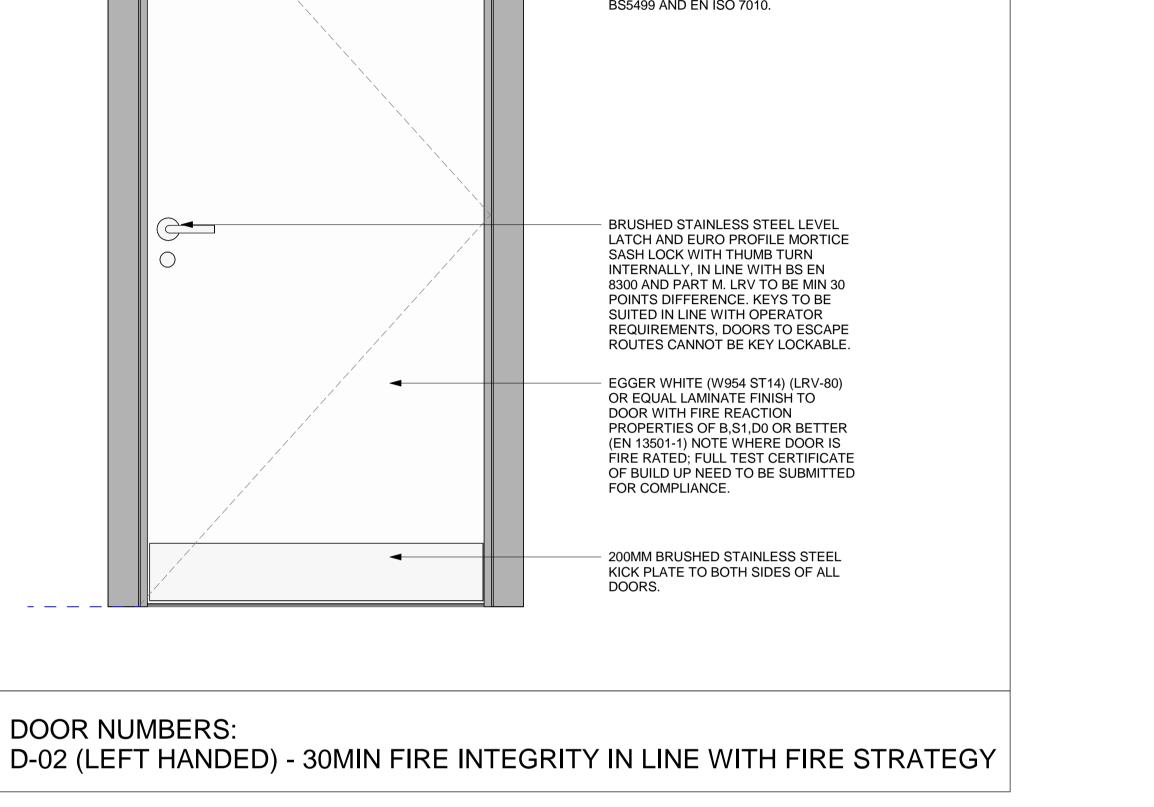

## **DOOR ELEVATION LEGEND**

**DOOR NUMBERS:** 

White Laminate Finish Door

Lever Latch & Lock

ARCHTRAVES TO BE PAINTED IN

FIRE DOOR KEEP SHUT SIGNAGE

OR EI60, IN ACCORDANCE WITH

BRUSHED STAINLESS STEEL LEVEL

LATCH AND EURO PROFILE MORTICE

8300 AND PART M. LRV TO BE MIN 30

REQUIREMENTS, DOORS TO ESCAPE

ROUTES CANNOT BE KEY LOCKABLE.

EGGER WHITE (W954 ST14) (LRV-80)

PROPERTIES OF B,S1,D0 OR BETTER

(EN 13501-1) NOTE WHERE DOOR IS

200MM BRUSHED STAINLESS STEEL

KICK PLATE TO BOTH SIDES OF ALL

FIRE RATED; FULL TEST CERTIFICATE

OF BUILD UP NEED TO BE SUBMITTED

OR EQUAL LAMINATE FINISH TO

DOOR WITH FIRE REACTION

FOR COMPLIANCE.

POINTS DIFFERENCE. KEYS TO BE

SUITED IN LINE WITH OPERATOR

SASH LOCK WITH THUMB TURN

INTERNALLY, IN LINE WITH BS EN

BS5499 AND EN ISO 7010.

WHERE DOOR IS NOMINATED AS EI30

PEWTER (LRV-39)

DULUX DIAMOND SATINWOOD WARM

**DOOR HANDING KEY** 

DD 02

DOOR DETAIL LEGEND