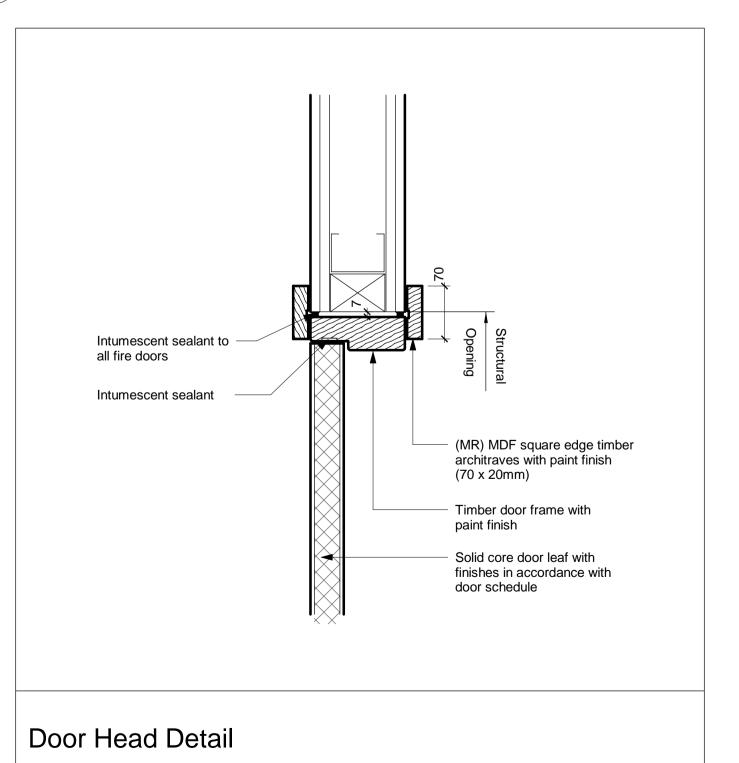

White Laminate Finish Door with Vision Panel Code Lock - Pin to Push Side

Door shown RIGHT handed with hinge to the right when viewed from the push side. Hardware should be to this hand as standard, unless shown as 'LEFT HANDED' next to door number below.



DOOR NUMBERS:

D-01 - (LEFT HANDED) - 30MIN FIRE INTEGRITY IN LINE WITH FIRE STRATEGY

## **DOOR ELEVATION LEGEND**







**DOOR NUMBERS:** 

White Laminate Finish Door

Lever Latch & Lock



ARCHTRAVES TO BE PAINTED IN

FIRE DOOR KEEP SHUT SIGNAGE

OR EI60, IN ACCORDANCE WITH

BRUSHED STAINLESS STEEL LEVEL

LATCH AND EURO PROFILE MORTICE

8300 AND PART M. LRV TO BE MIN 30

REQUIREMENTS, DOORS TO ESCAPE

ROUTES CANNOT BE KEY LOCKABLE.

EGGER WHITE (W954 ST14) (LRV-80)

PROPERTIES OF B,S1,D0 OR BETTER

(EN 13501-1) NOTE WHERE DOOR IS

200MM BRUSHED STAINLESS STEEL

KICK PLATE TO BOTH SIDES OF ALL

FIRE RATED; FULL TEST CERTIFICATE

OF BUILD UP NEED TO BE SUBMITTED

OR EQUAL LAMINATE FINISH TO

DOOR WITH FIRE REACTION

FOR COMPLIANCE.

POINTS DIFFERENCE. KEYS TO BE

SUITED IN LINE WITH OPERATOR

SASH LOCK WITH THUMB TURN

INTERNALLY, IN LINE WITH BS EN

BS5499 AND EN ISO 7010.

WHERE DOOR IS NOMINATED AS