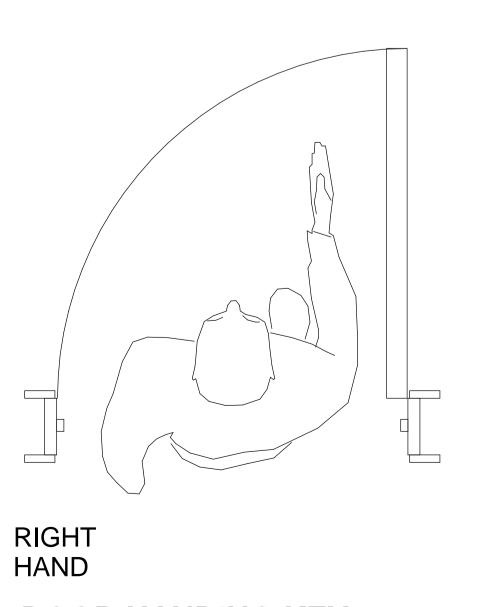

White Laminate Finish Door with Vision Panel Code Lock - Pin to Push Side

Door shown RIGHT handed with hinge to the right when viewed from the push side. Hardware should be to this hand as standard, unless shown as 'LEFT HANDED' next to door number below.

SUITED IN LINE WITH OPERATOR

SASH LOCK WITH THUMB TURN

INTERNALLY, IN LINE WITH BS EN

BS5499 AND EN ISO 7010.

WHERE DOOR IS NOMINATED AS EI30

PEWTER (LRV-39)

DULUX DIAMOND SATINWOOD WARM

**DOOR HANDING KEY** 