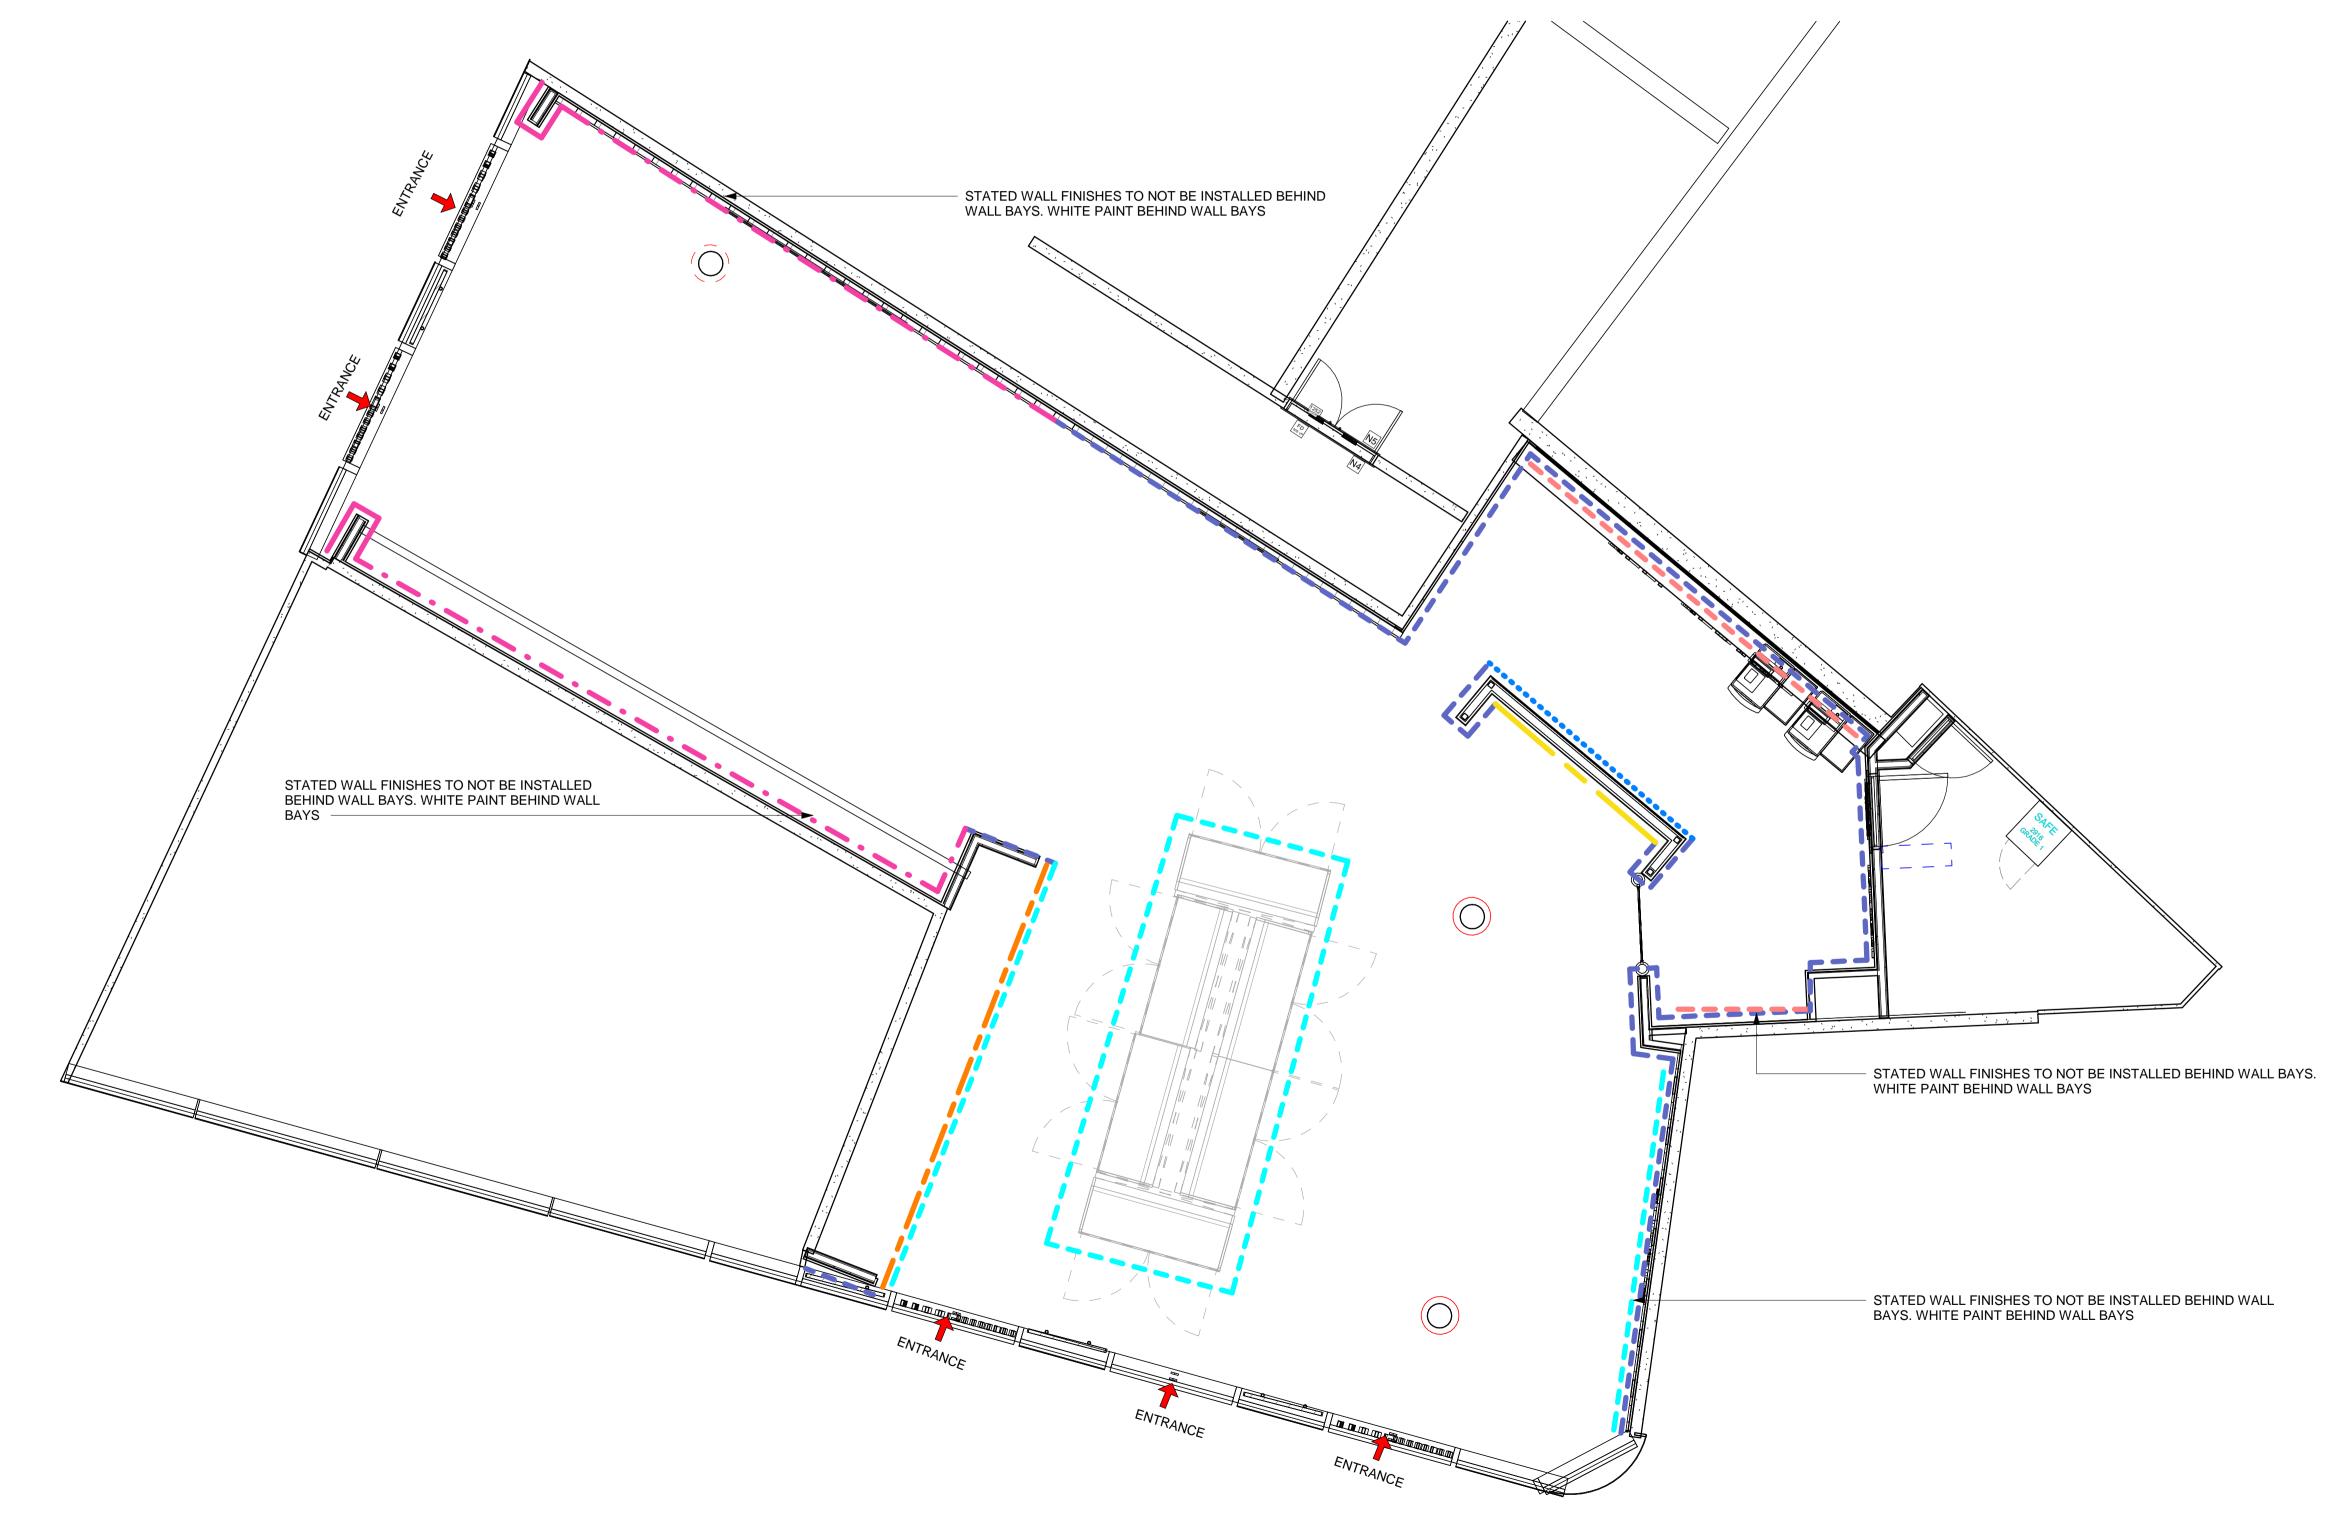

# Wall Finishes Legend

NOTES

THIS DRAWING IS COPYRIGHT OF BROOKER FLYNN ARCHITECTS LTD AND MAY NOT BE REPRODUCED IN ANY FORM NOR TRANSFERRED TO OTHER PARTIES BY ELECTRONIC MEANS WITHOUT PRIOR WRITTEN CONSENT. NO DIMENSIONS TO BE SCALED FROM

ALL EXISTING INFORMATION HAS BEEN PROVIDED FROM WHS AS BUILT INFORMATION - MAIN CONTRACTOR TO VERIFY ANY DISCREPANCIES PRIOR TO SOS.

#### WALL FINISHES NOTES

WALL FINISHES DRAWING TO BE READ IN CONJUNCTION WITH ELEVATION DRAWINGS.

ALL NEW STORE FACING WALLS TO BE RE-DECORATED / FINISHED AS A MINIMUM.

STORE NAME
KINGS CROSS STATION

KINGS CROSS STATION