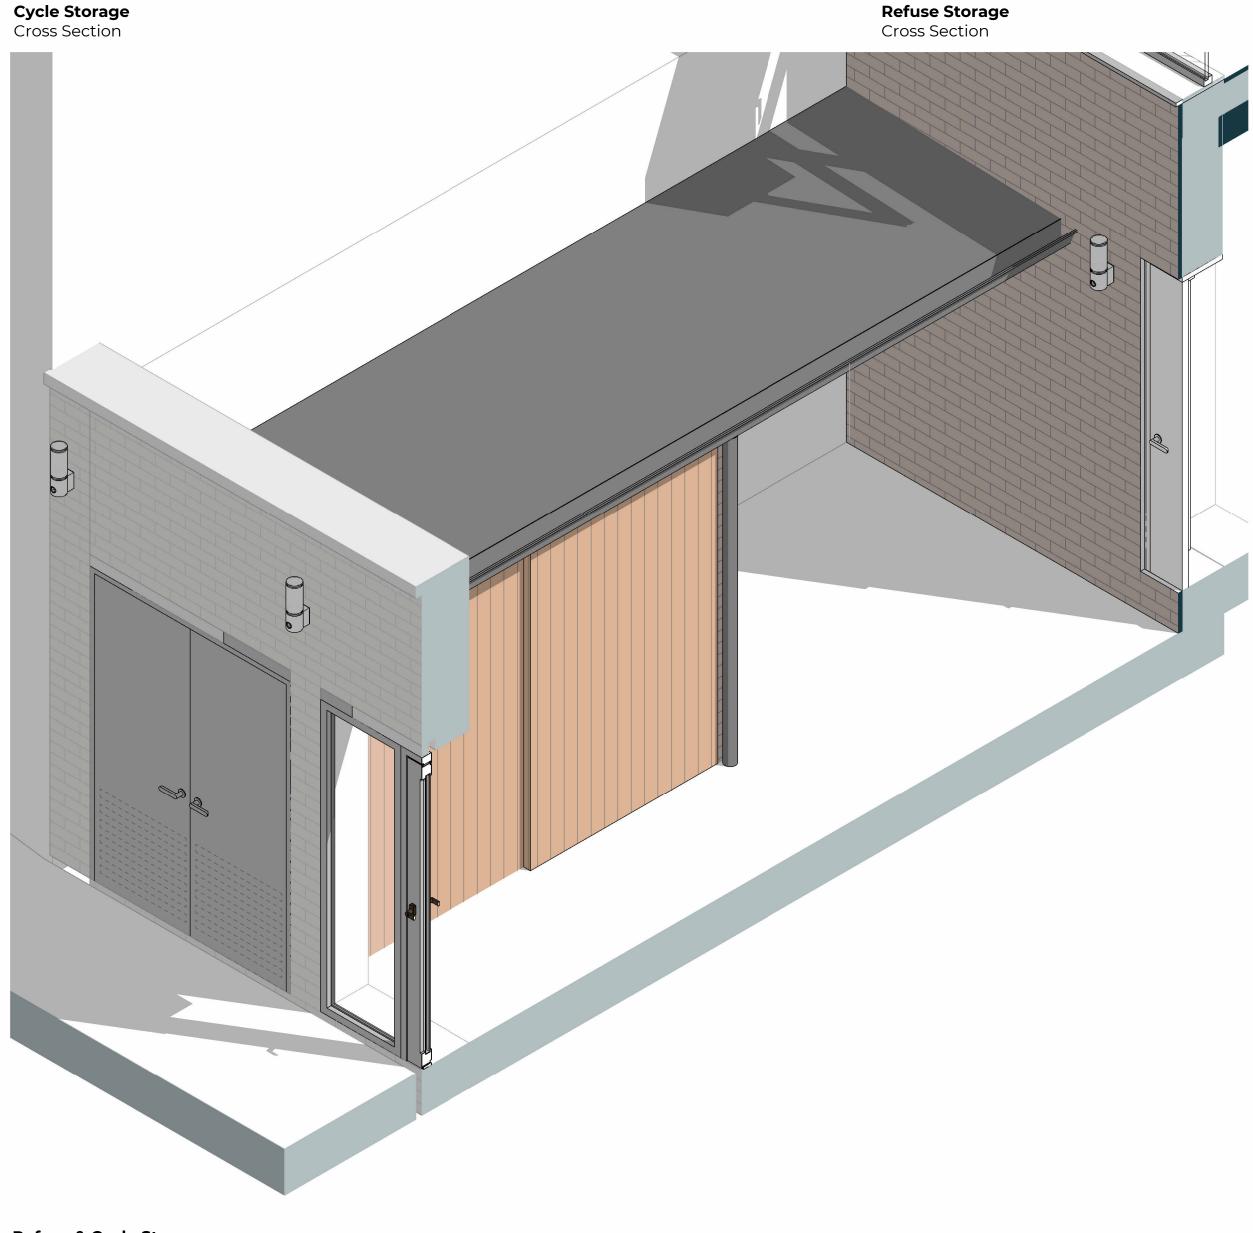

# **Refuse & Cycle Storage** Longitudinal Section

Composite cladding for refuse storage doors Sliding doors with self-closing mechanism

Semi-Vertical Byke Racks