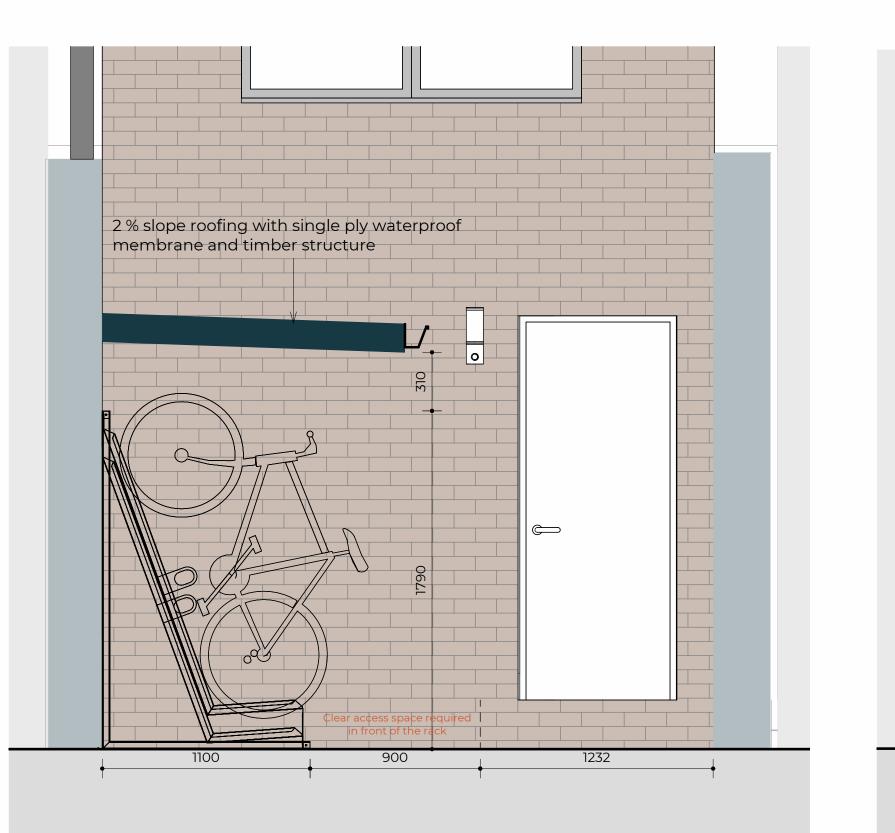

# **Refuse & Cycle Storage** Longitudinal Section

Composite cladding for refuse storage doors Sliding doors with self-closing mechanism

Semi-Vertical Byke Racks

### Reference:

https://www.thebikestoragecompany.co.uk/ product/semi-vertical-e-bike-racks/

**Refuse & Cycle Storage** 3D Visualization

| Rev No.                                                                                                                                                                                                                                                                                                                                                                                                                                                     | Date | Description |
|-------------------------------------------------------------------------------------------------------------------------------------------------------------------------------------------------------------------------------------------------------------------------------------------------------------------------------------------------------------------------------------------------------------------------------------------------------------|------|-------------|
| Notes:<br>Any inaccuracies or errors to be reported to the architect/surveyor immediately and prior to<br>any work commencing. All dimensions to be verified on site. All work to comply with British<br>Standards Code of practice. All external surfaces and materials to match existing. This drawing<br>and all information provided within it is the copyright of UPP Consultants Ltd. and<br>reproduction without prior consent is stricly forbidden. |      |             |