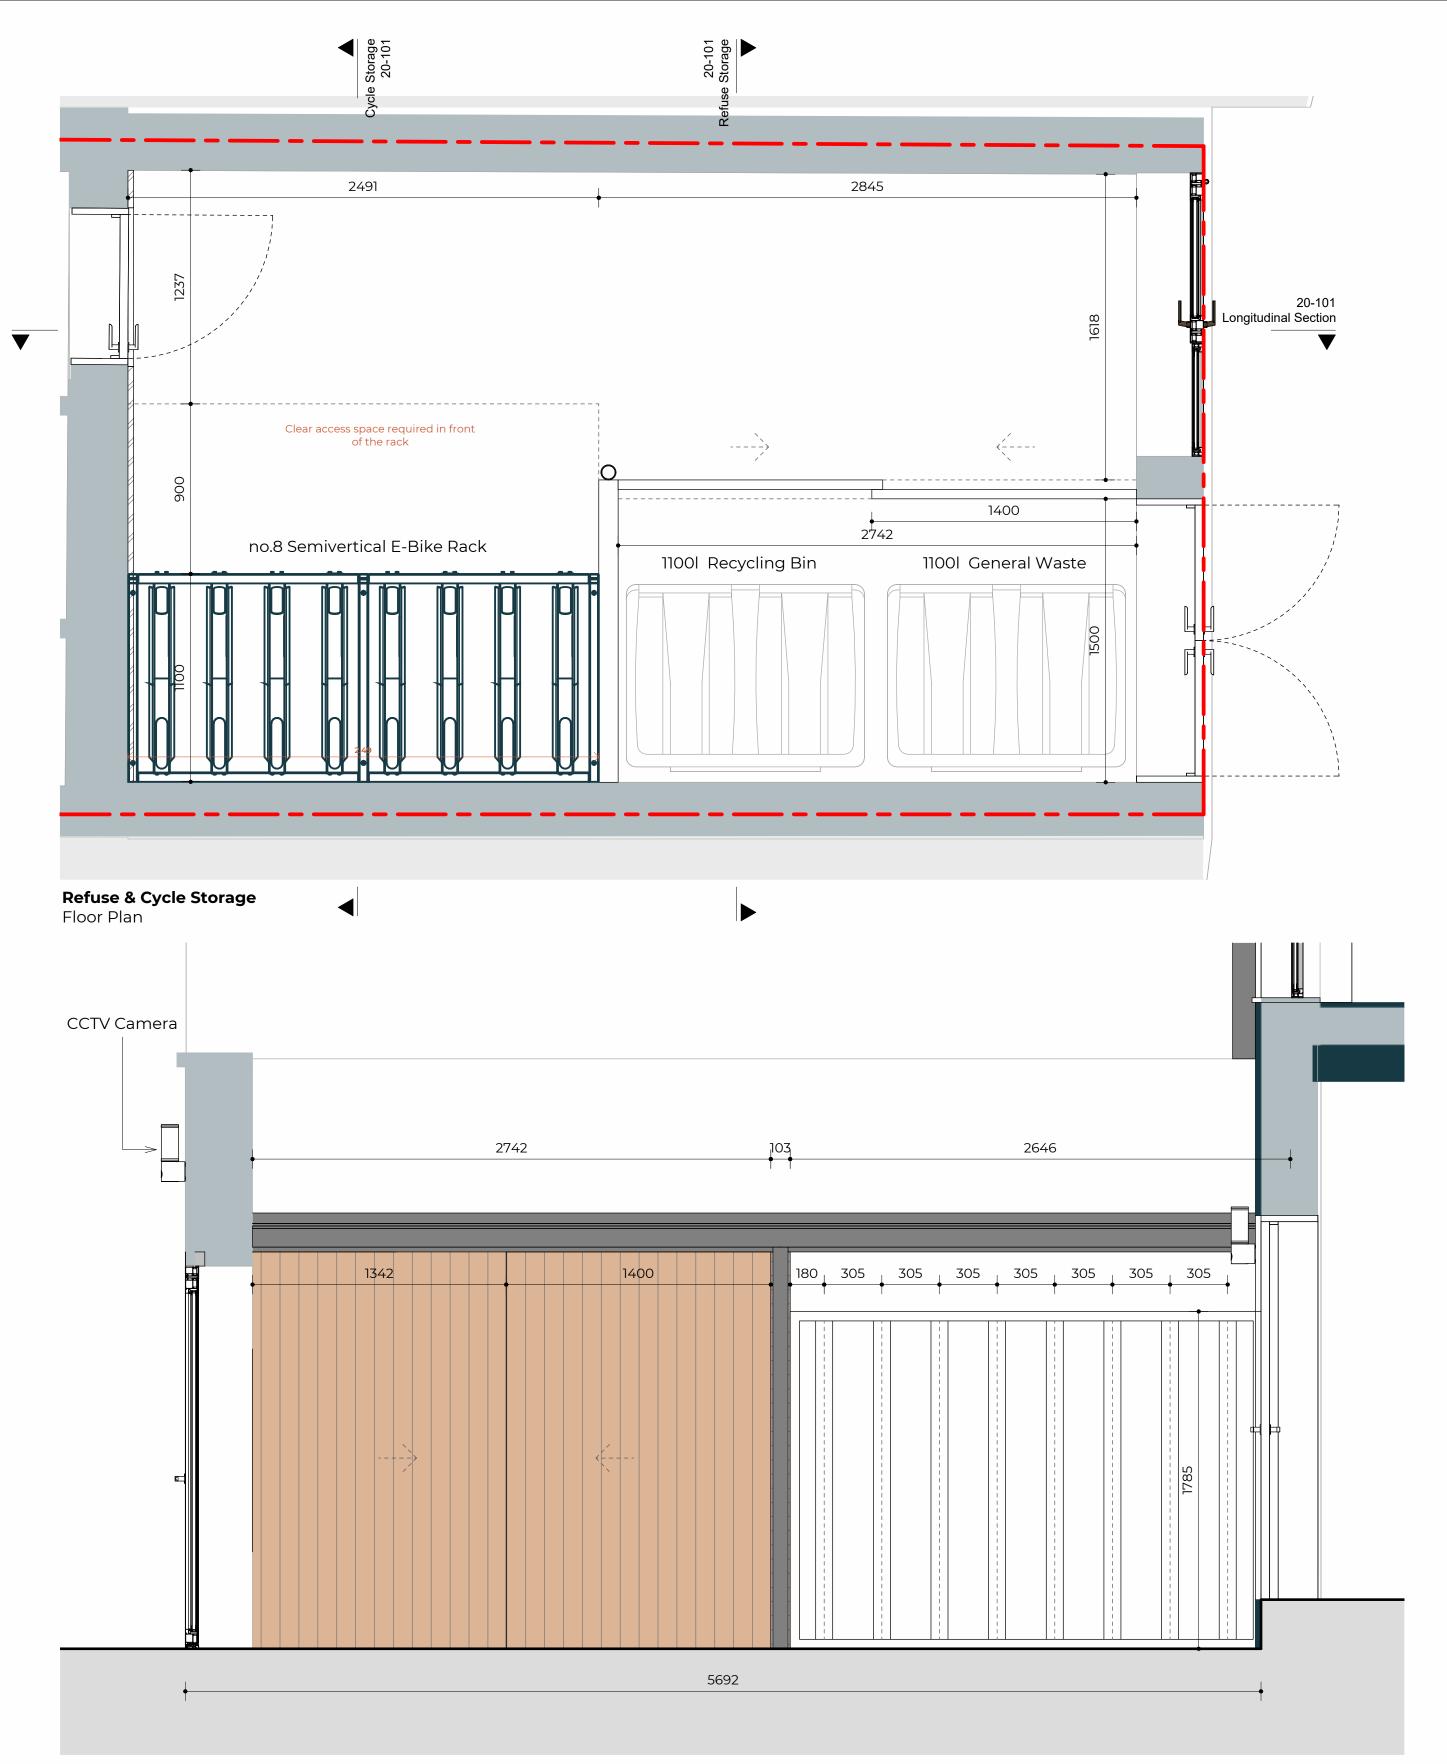

# **Refuse & Cycle Storage** Longitudinal Section

Composite cladding for refuse storage doors Sliding doors with self-closing mechanism

Semi-Vertical Byke Racks

Dwg No

197KT-A-20-101

Drawing

Refuse & Cycle Storage

Drawn DR

Checked RZ

Scale 1:20 @ A1

Issue Date 02.02.2024

## 197 Kentish Town Road London NW5 2JU

Client Commercial & Residential Real Estate Advisors

Status Technical

www.weareupp.co.uk info@weareupp.co.uk 0208 202 9996 Atrium, Stables Market, Chalk Farm Road, London, NW1 8AH