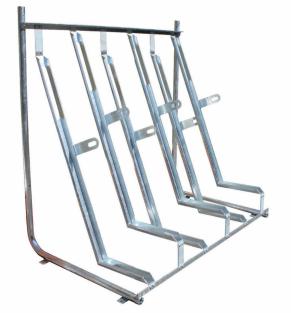

# **Refuse & Cycle Storage** Longitudinal Section

Composite cladding for refuse storage doors Sliding doors with self-closing mechanism

Semi-Vertical Byke Racks

### Reference:

https://www.thebikestoragecompany.co.uk/ product/semi-vertical-e-bike-racks/

**Refuse & Cycle Storage** 3D Visualization

| Rev No.                                                                                                                                                                                                                                                                                                                                                                                                                                                     | Date | Description |
|-------------------------------------------------------------------------------------------------------------------------------------------------------------------------------------------------------------------------------------------------------------------------------------------------------------------------------------------------------------------------------------------------------------------------------------------------------------|------|-------------|
| Notes:<br>Any inaccuracies or errors to be reported to the architect/surveyor immediately and prior to<br>any work commencing. All dimensions to be verified on site. All work to comply with British<br>Standards Code of practice. All external surfaces and materials to match existing. This drawing<br>and all information provided within it is the copyright of UPP Consultants Ltd. and<br>reproduction without prior consent is stricly forbidden. |      |             |