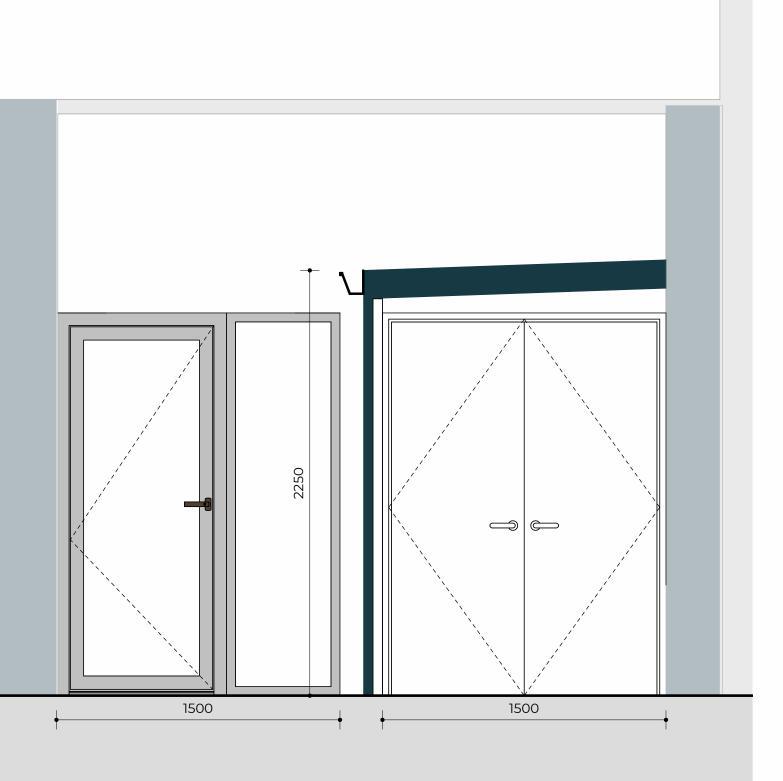

# **Refuse & Cycle Storage** Longitudinal Section

Composite cladding for refuse storage doors Sliding doors with self-closing mechanism

Semi-Vertical Byke Racks