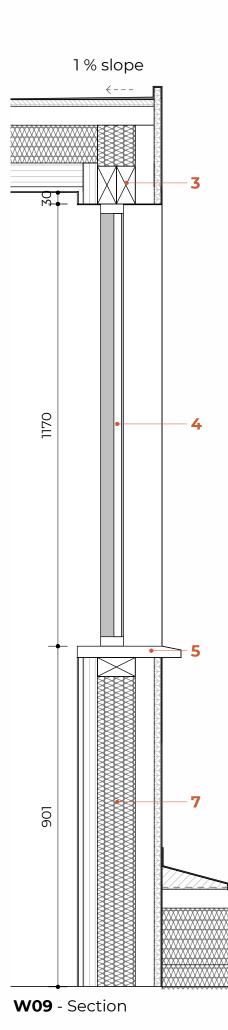

## **LEGEND**

- 1. Existing Brickwork Wall to be cleaned
- 2. Concrete Lintel Mantain existing opening and refer to SE Specifications
- 3. Timber Lintel Refer to SE Specifications
- 4. Double glazed aluminium Window
- 5. Aluminium Window Sill
- 6. Proposed Internal Lining Refer to Wall Build-ups
- 7. Proposed Dormer Wall Refer to Wall Build-ups

## WINDOW SCHEDULE

**W07** - 2 SIDE HUNG PANEL WINDOW QUANTITY: 08 SIZE: 1250 x 1650 mm MATERIAL: ALUMINIUM FINISH: COATED GREY GLAZING: DOUBLE GLAZED U-Value to be achieved: 1.4 W/(m<sup>2</sup>K)

W09 - 1 FIXED PANEL & 1 BOTTOM/SIDE HUNG WINDOW QUANTITY: 04 SIZE: 1250 x 1200 mm MATERIAL: ALUMINIUM FINISH: COATED GREY GLAZING: DOUBLE GLAZED U-Value to be achieved: 1.4 W/(m<sup>2</sup>K)