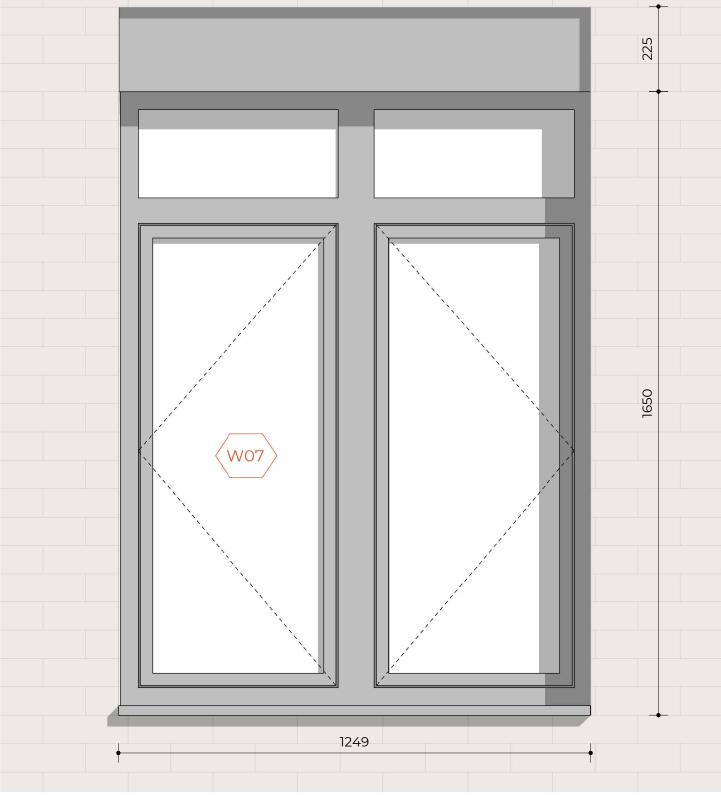

## WINDOW SCHEDULE

**W07** - 2 SIDE HUNG PANEL WINDOW QUANTITY: 08 SIZE: 1250 x 1650 mm MATERIAL: ALUMINIUM FINISH: COATED GREY GLAZING: DOUBLE GLAZED U-Value to be achieved: 1.4 W/(m<sup>2</sup>K)

W09 - 1 FIXED PANEL & 1 BOTTOM/SIDE HUNG WINDOW QUANTITY: 04 SIZE: 1250 x 1200 mm MATERIAL: ALUMINIUM FINISH: COATED GREY GLAZING: DOUBLE GLAZED U-Value to be achieved: 1.4 W/(m<sup>2</sup>K)