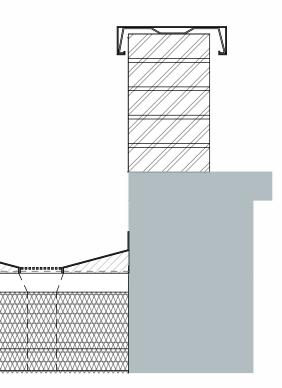

## **LEGEND**

- 1. Existing Brickwork Wall to be cleaned
- 2. Concrete Lintel Mantain existing opening and refer to SE Specifications
- 3. Timber Lintel Refer to SE Specifications
- 4. Double glazed aluminium Window
- 5. Aluminium Window Sill
- 6. Proposed Internal Lining Refer to Wall Build-ups
- 7. Proposed Dormer Wall Refer to Wall Build-ups

## WINDOW SCHEDULE

**W07** - 2 SIDE HUNG PANEL WINDOW QUANTITY: 08 SIZE: 1250 x 1650 mm MATERIAL: ALUMINIUM FINISH: COATED GREY GLAZING: DOUBLE GLAZED U-Value to be achieved: 1.4 W/(m<sup>2</sup>K)

W09 - 1 FIXED PANEL & 1 BOTTOM/SIDE HUNG WINDOW QUANTITY: 04 SIZE: 1250 x 1200 mm MATERIAL: ALUMINIUM FINISH: COATED GREY GLAZING: DOUBLE GLAZED U-Value to be achieved: 1.4 W/(m<sup>2</sup>K)