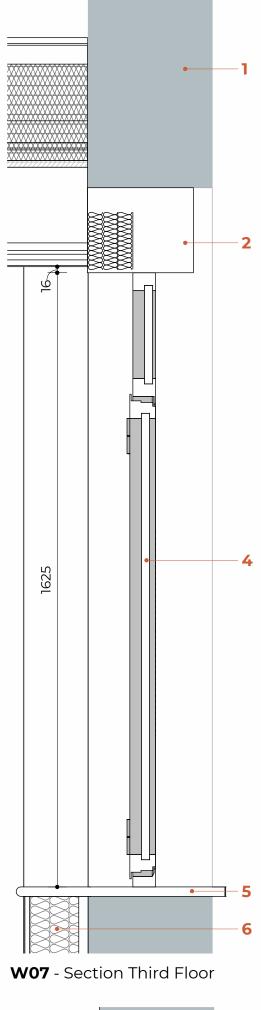

## **LEGEND**

- 1. Existing Brickwork Wall to be cleaned
- 2. Concrete Lintel Mantain existing opening and refer to SE Specifications
- 3. Timber Lintel Refer to SE Specifications
- 4. Double glazed aluminium Window
- 5. Aluminium Window Sill
- 6. Proposed Internal Lining Refer to Wall Build-ups
- 7. Proposed Dormer Wall Refer to Wall Build-ups