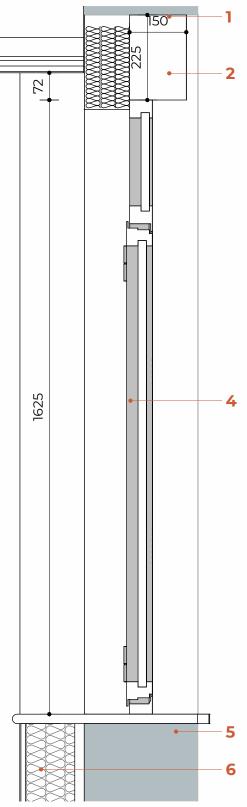

## **LEGEND**

- 1. Existing Brickwork Wall to be cleaned
- 2. Concrete Lintel Mantain existing opening and refer to SE Specifications
- 3. Timber Lintel Refer to SE Specifications
- 4. Double glazed aluminium Window
- 5. Aluminium Window Sill
- 6. Proposed Internal Lining Refer to Wall Build-ups
- 7. Proposed Dormer Wall Refer to Wall Build-ups

## WINDOW SCHEDULE

**W07** - 2 SIDE HUNG PANEL WINDOW QUANTITY: 08 SIZE: 1250 x 1650 mm MATERIAL: ALUMINIUM FINISH: COATED GREY GLAZING: DOUBLE GLAZED U-Value to be achieved: 1.4 W/(m<sup>2</sup>K)

W09 - 1 FIXED PANEL & 1 BOTTOM/SIDE HUNG WINDOW QUANTITY: 04 SIZE: 1250 x 1200 mm MATERIAL: ALUMINIUM FINISH: COATED GREY GLAZING: DOUBLE GLAZED U-Value to be achieved: 1.4 W/(m<sup>2</sup>K)