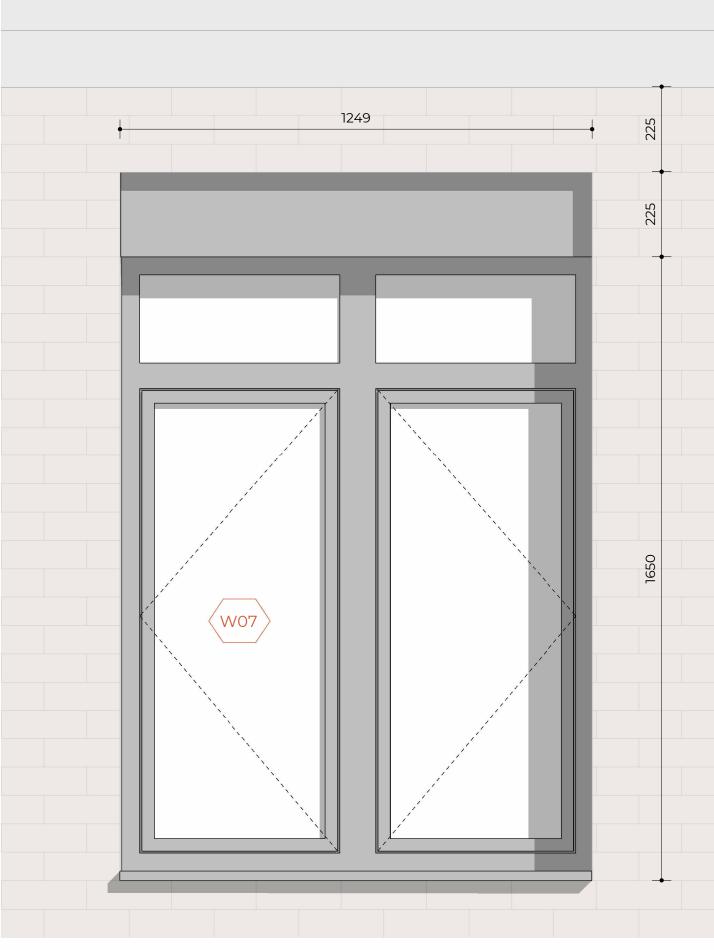

## WINDOW SCHEDULE

**W07** - 2 SIDE HUNG PANEL WINDOW QUANTITY: 08 SIZE: 1250 x 1650 mm MATERIAL: ALUMINIUM FINISH: COATED GREY GLAZING: DOUBLE GLAZED U-Value to be achieved: 1.4 W/(m<sup>2</sup>K)

W09 - 1 FIXED PANEL & 1 BOTTOM/SIDE HUNG WINDOW QUANTITY: 04 SIZE: 1250 x 1200 mm MATERIAL: ALUMINIUM FINISH: COATED GREY GLAZING: DOUBLE GLAZED U-Value to be achieved: 1.4 W/(m<sup>2</sup>K)