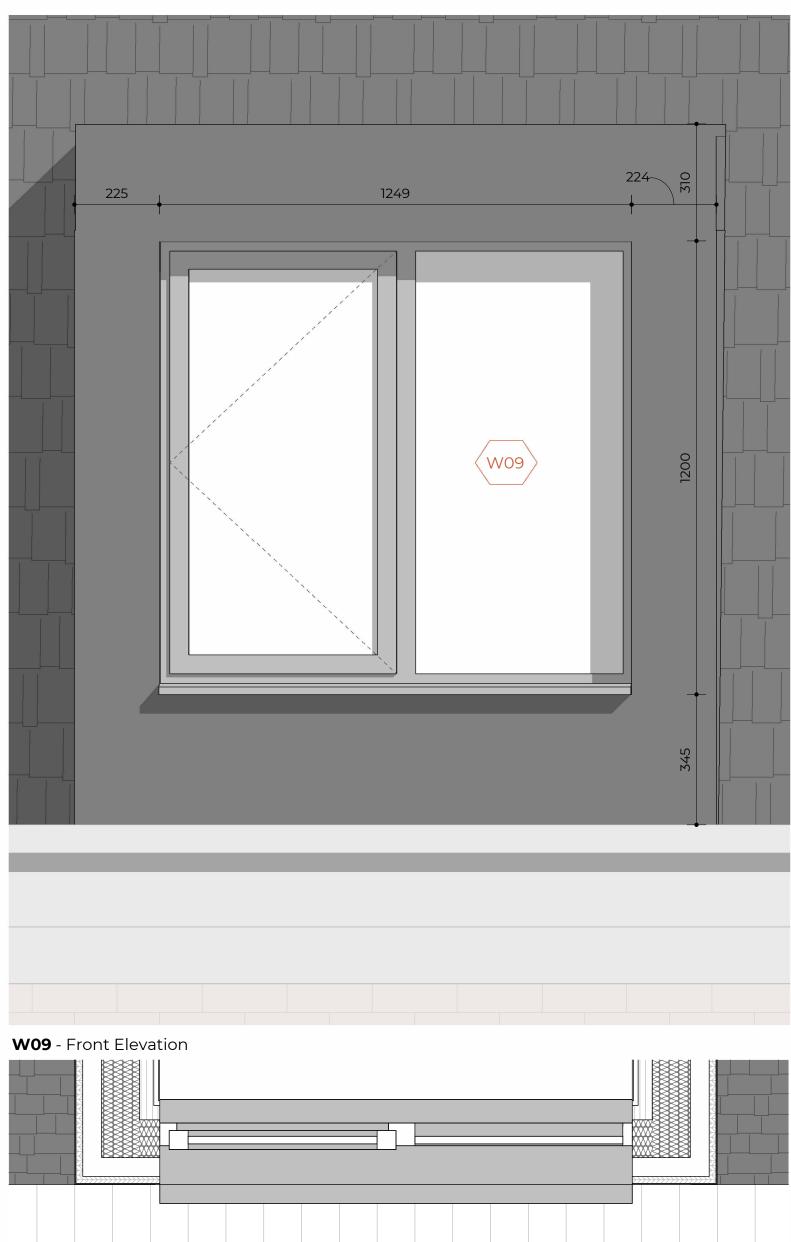

## WINDOW SCHEDULE

**W07** - 2 SIDE HUNG PANEL WINDOW QUANTITY: 08 SIZE: 1250 x 1650 mm MATERIAL: ALUMINIUM FINISH: COATED GREY GLAZING: DOUBLE GLAZED U-Value to be achieved: 1.4 W/(m<sup>2</sup>K)

W09 - 1 FIXED PANEL & 1 BOTTOM/SIDE HUNG WINDOW QUANTITY: 04 SIZE: 1250 x 1200 mm MATERIAL: ALUMINIUM FINISH: COATED GREY GLAZING: DOUBLE GLAZED U-Value to be achieved: 1.4 W/(m<sup>2</sup>K)