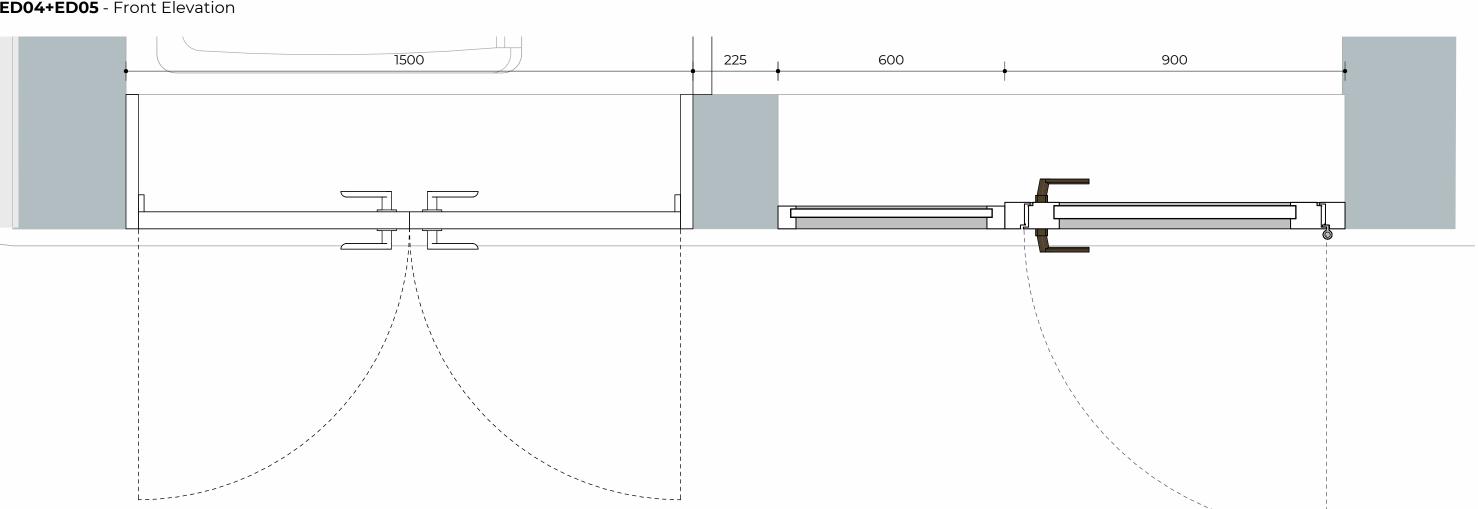

## **DOOR SCHEDULE**

ED 04 - REAR GLAZED DOOR
STRUCTURAL OPENING: 1500 x 2100 mm
DOOR SIZE: 800 x 2000 mm
FIRE RESISTANCE: NO
OPENING SYSTEM: HINGED DOOR
FRAME MATERIAL: ALUMINIUM
DOOR PANEL MATERIAL: DOUBLE GLAZED
FINISH: TBD
HANDLE: STAINLESS-STEEL

## ED 05 - REFUSE STORAGE DOUBLE DOOR

STRUCTURAL OPENING: 1500 x 2100 mm
DOOR SIZE: 720 x 2050 mm
FIRE RESISTANCE: NO
OPENING SYSTEM: HINGED DOOR
FRAME MATERIAL: ALUMINIUM
DOOR PANEL MATERIAL: ALUMINIUM
FINISH: TBD
HANDLE: STAINLESS-STEEL
LOCKING SYSTEM: SAFETY LOCK
LOUVER VENTS