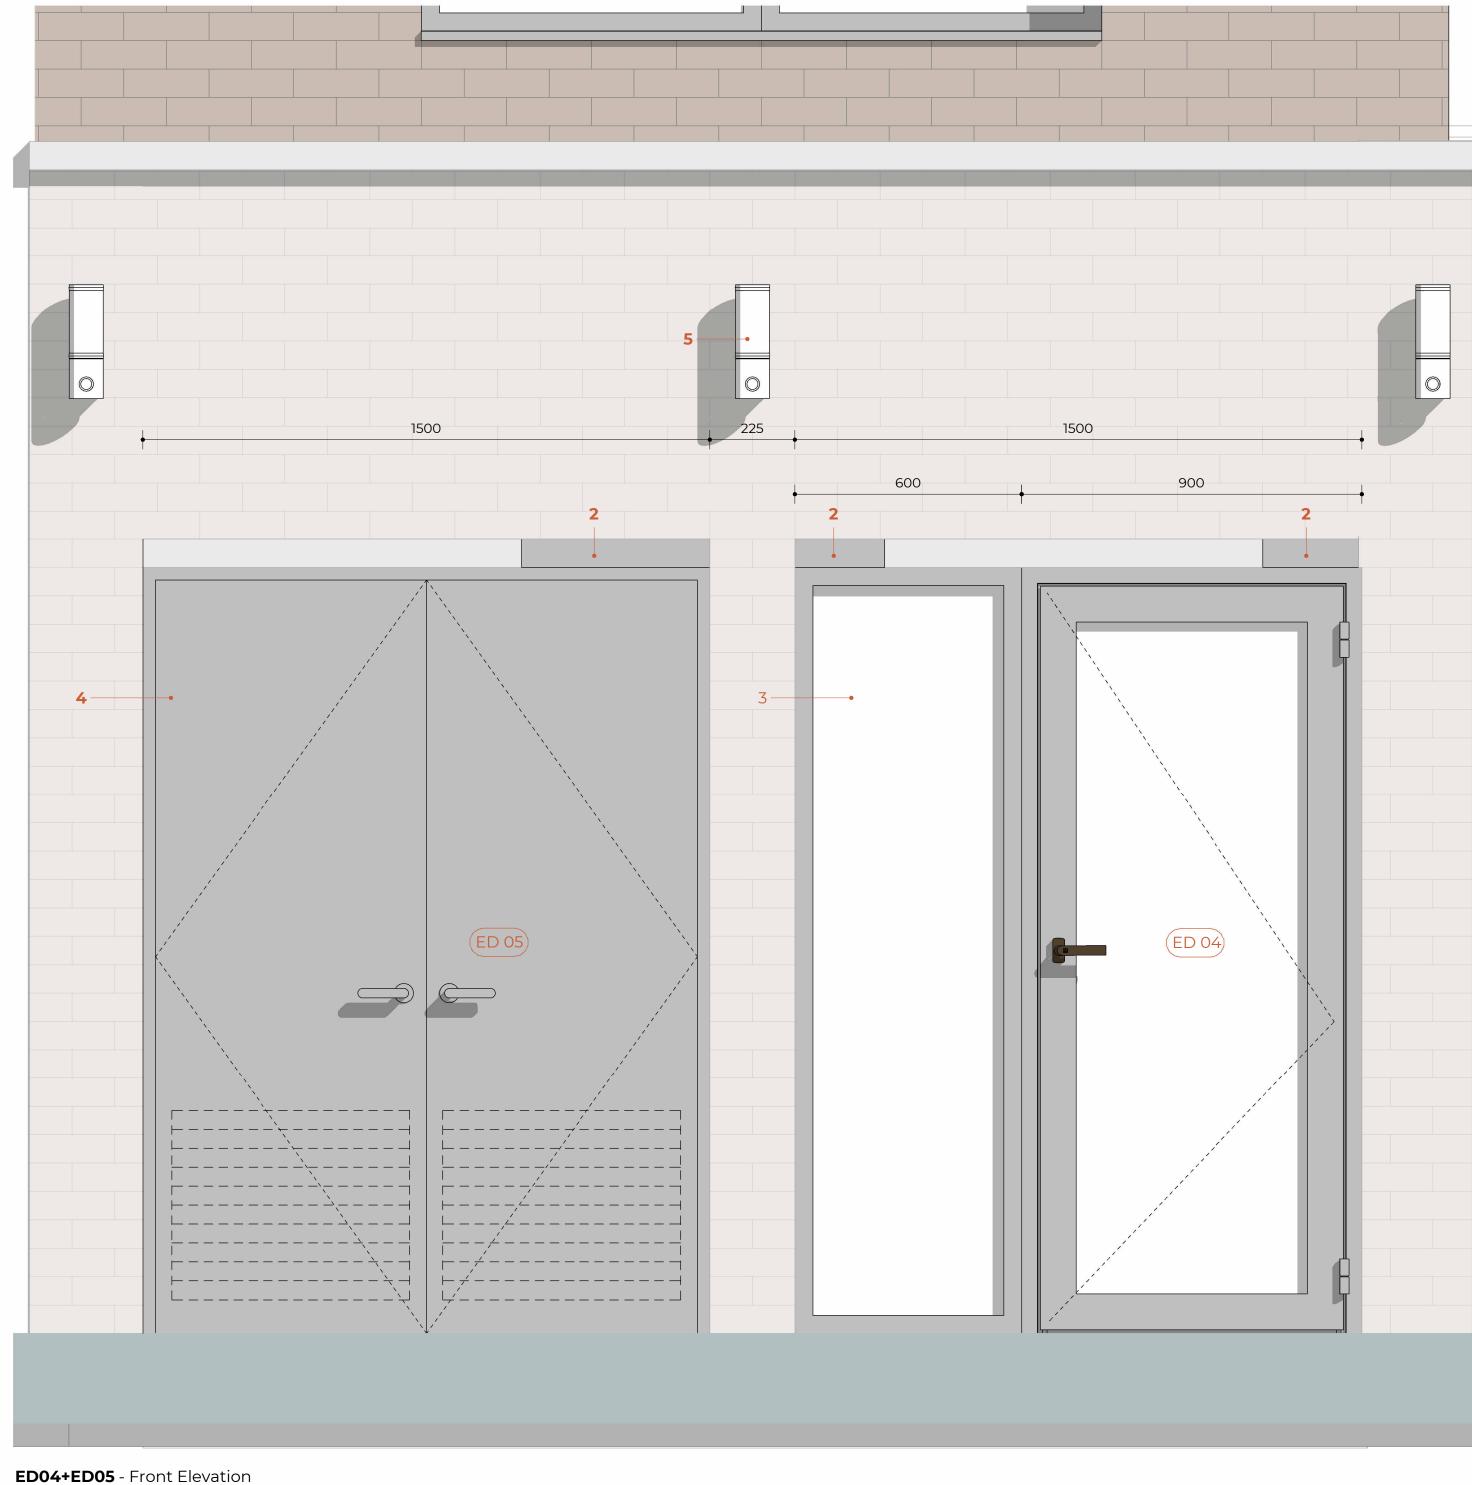

## **DOOR SCHEDULE**

ED 04 - REAR GLAZED DOOR
STRUCTURAL OPENING: 1500 x 2100 mm
DOOR SIZE: 800 x 2000 mm
FIRE RESISTANCE: NO
OPENING SYSTEM: HINGED DOOR
FRAME MATERIAL: ALUMINIUM
DOOR PANEL MATERIAL: DOUBLE GLAZED
FINISH: TBD
HANDLE: STAINLESS-STEEL

LOCKING SYSTEM: SAFETY LOCK

QUANTITY: 01

## ED 05 - REFUSE STORAGE DOUBLE DOOR

STRUCTURAL OPENING: 1500 x 2100 mm
DOOR SIZE: 720 x 2050 mm
FIRE RESISTANCE: NO
OPENING SYSTEM: HINGED DOOR
FRAME MATERIAL: ALUMINIUM
DOOR PANEL MATERIAL: ALUMINIUM
FINISH: TBD
HANDLE: STAINLESS-STEEL
LOCKING SYSTEM: SAFETY LOCK
LOUVER VENTS

QUANTITY: 01

**ED04** - Section

**5.** CCTV Camera

## <u>LEGEND</u>

Existing Brickwork wall
 Existing Concrete lintel to be cleaned and extended according to the proposed openings
 Double glazed aluminium Door
 Aluminium Refuse Storage Double Door

Any inaccuracies or errors to be reported to the architect/surveyor immediately and prior to any work commencing. All dimensions to be verified on site. All work to comply with British Standards Code of practice. All external surfaces and materials to match existing. This drawing and all information provided within it is the copyright of UPP Consultants Ltd. and reproduction without prior consent is stricly forbidden.