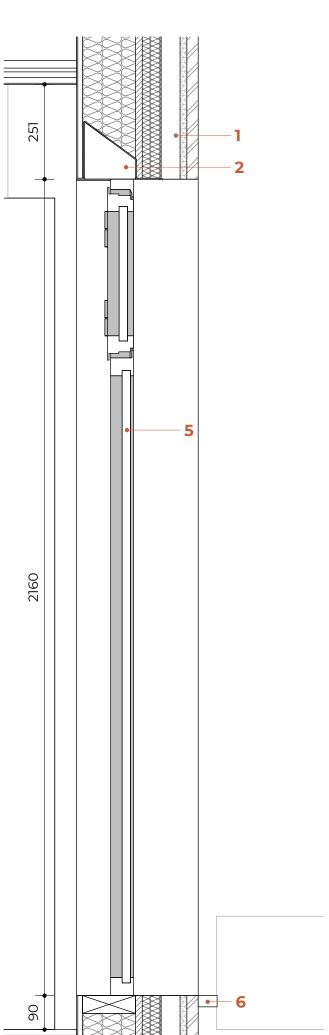

## **LEGEND**

7

1. Proposed Timber Frame External Wall - Refer to Wall Build-ups

**2.** Catnic Steel Lintel - Refer to SE Specifications

**3.** Timber Lintel - Refer to SE Specifications

7. Juliet Balcony - Coated grey finish

4. Double glazed aluminium Door5. Double glazed aluminium Window

**6.** Aluminium Window Sill 8. Proposed Dormer Roof - Refer to Roof Build-ups

QUANTITY: 02

FINISH: TBD

**W02** - BOTTOM FIXED PANEL & TOP HUNG PANEL WINDOW