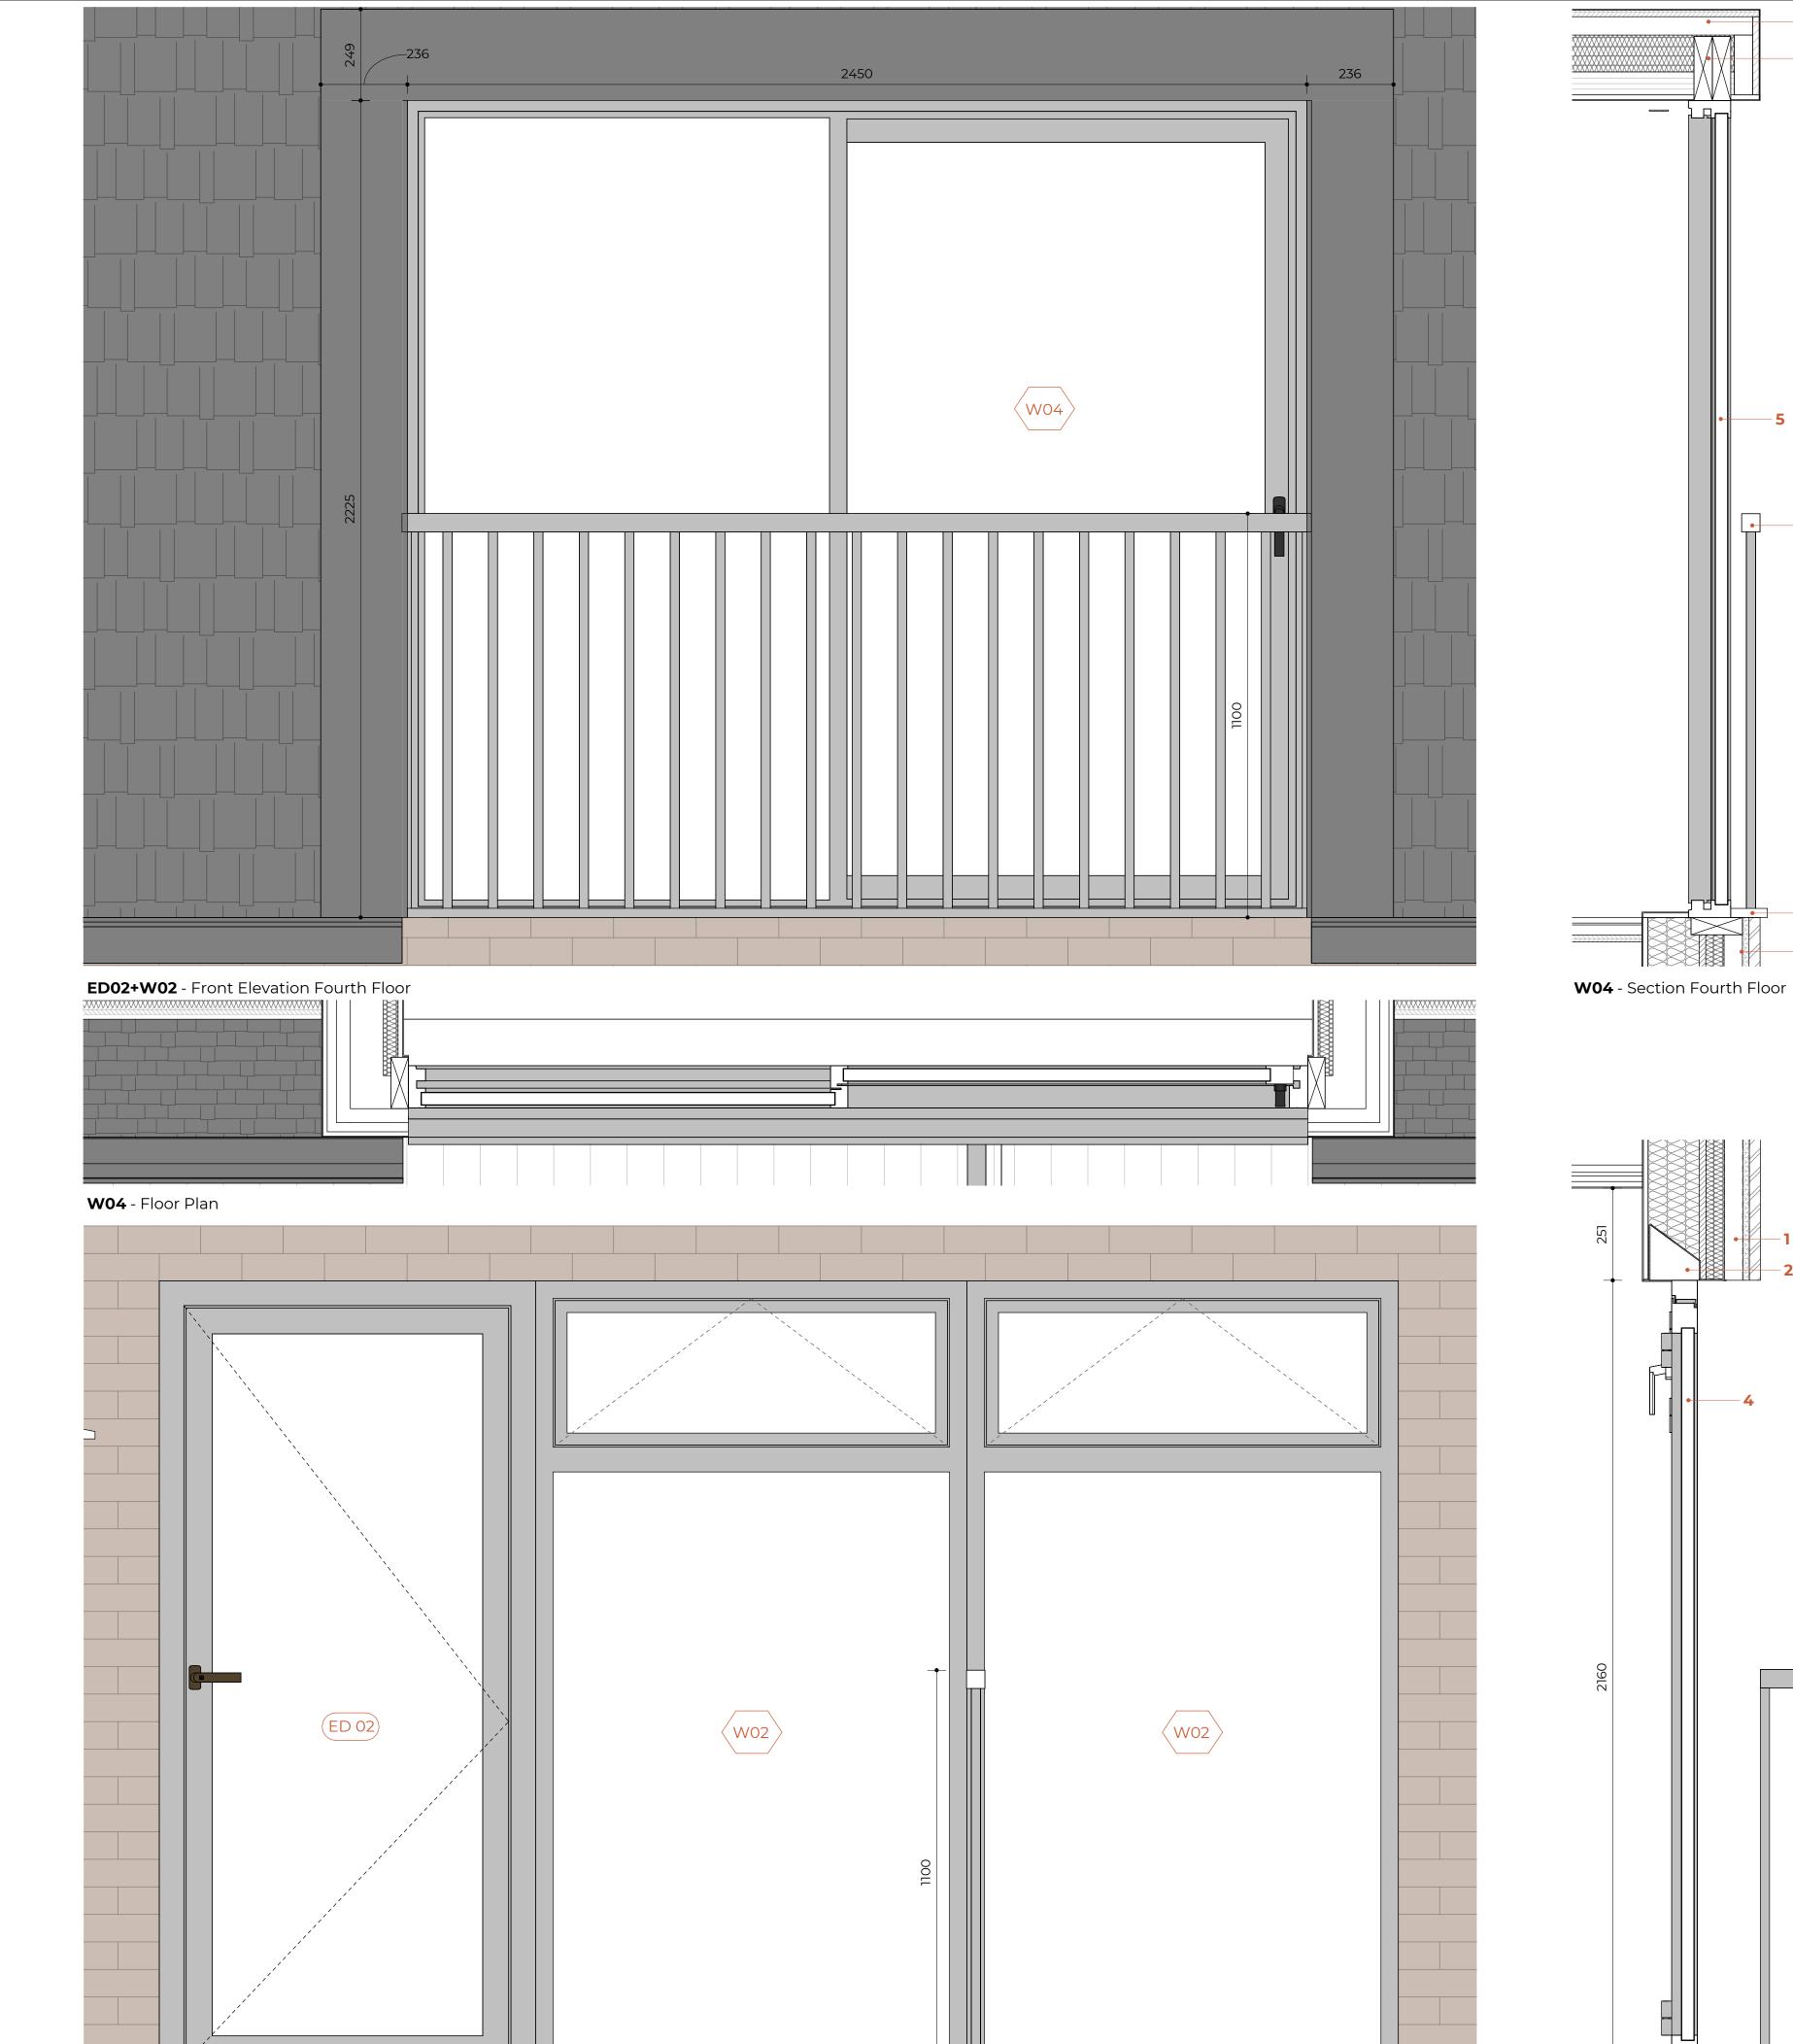

## **LEGEND**

7

1. Proposed Timber Frame External Wall - Refer to Wall Build-ups

**2.** Catnic Steel Lintel - Refer to SE Specifications

**3.** Timber Lintel - Refer to SE Specifications

7. Juliet Balcony - Coated grey finish

4. Double glazed aluminium Door5. Double glazed aluminium Window

**6.** Aluminium Window Sill 8. Proposed Dormer Roof - Refer to Roof Build-ups

QUANTITY: 02

FINISH: TBD

**W02** - BOTTOM FIXED PANEL & TOP HUNG PANEL WINDOW

SELF-CLOSING DEVICE

SMOKE SEALS

QUANTITY: 04 SIZE: 1175 x 2160 mm MATERIAL: ALUMINIUM FINISH: COATED GREY GLAZING: DOUBLE GLAZED

**WINDOW & DOOR SCHEDULE** 

DOOR SIZE: 900 x 2095 mm

HANDLE: STAINLESS-STEEL

LOCKING SYSTEM: SAFETY LOCK

FIRE RESISTANCE: NO

**ED 02 - HINGED AMENITY DOOR** 

OPENING SYSTEM: HINGED DOOR FRAME MATERIAL: ALUMINIUM

STRUCTURAL OPENING: 1025 x 2160 mm

DOOR PANEL MATERIAL: DOUBLE GLAZED

**W04**- 2 SLIDING PANELS WINDOW

U-Value to be achieved:  $1.4 \text{ W/(m}^2\text{K)}$ 

QUANTITY: 01 SIZE: 2450x 2250 mm MATERIAL: ALUMINIUM FINISH: COATED GREY GLAZING: DOUBLE GLAZED U-Value to be achieved:  $1.4 \text{ W/(m}^2\text{K)}$ 

**W02** - Section ThirdFloor

Any inaccuracies or errors to be reported to the architect/surveyor immediately and prior to any inaccuracies of errors to be reported to the architect/surveyor immediately and prior to any work commencing. All dimensions to be verified on site. All work to comply with British Standards Code of practice. All external surfaces and materials to match existing. This drawing and all information provided within it is the copyright of UPP Consultants Ltd. and reproduction without prior consent is stricly forbidden. Dwg No 197KT-A-33-104 Drawing External Windows/Doors Details 02 Checked RZ Drawn DR Issue Date Scale

Description

25.01.2023

Status

**ED02** - Section ThirdFloor