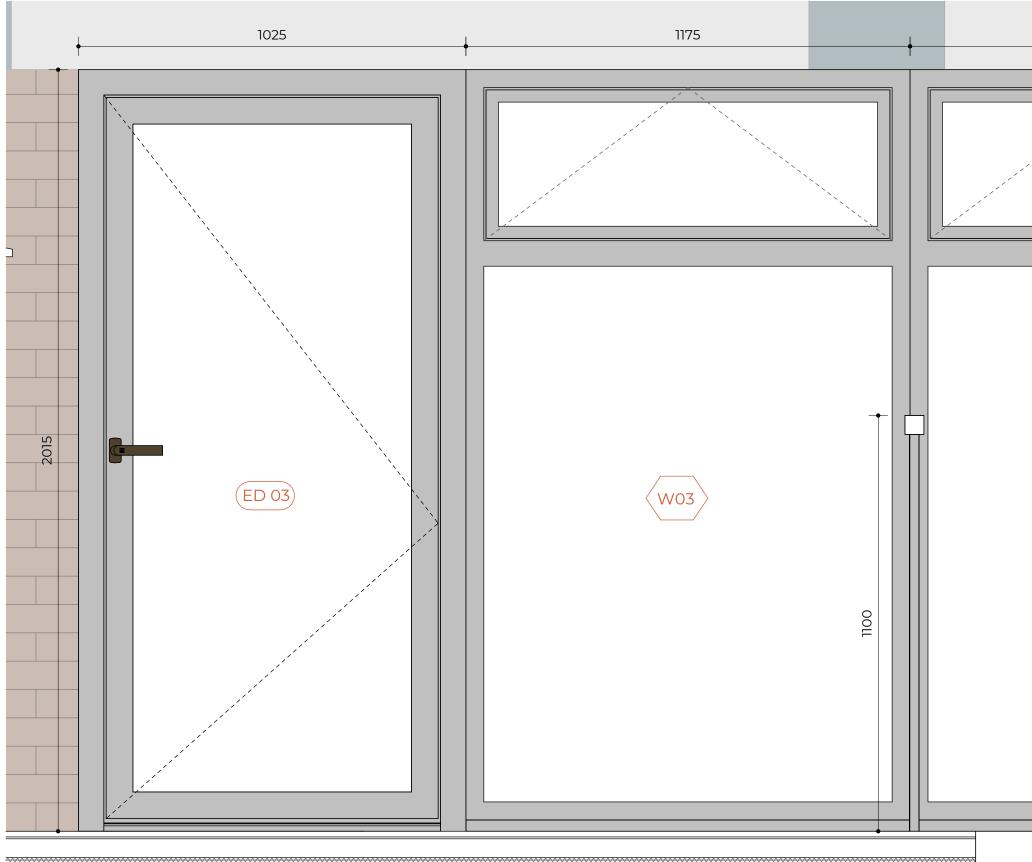

QUANTITY: 02

ED 03 - HINGED AMENITY DOOR STRUCTURAL OPENING: 1025 x 2015 mm DOOR SIZE: 900 x 1950 mm FIRE RESISTANCE: NO OPENING SYSTEM: HINGED DOOR FRAME MATERIAL: ALUMINIUM DOOR PANEL MATERIAL: DOUBLE GLAZED FINISH: TBD HANDLE: STAINLESS-STEEL LOCKING SYSTEM: SAFETY LOCK SELF-CLOSING DEVICE SMOKE SEALS QUANTITY: 01

W02 - BOTTOM FIXED PANEL & TOP HUNG PANEL WINDOW QUANTITY: 04 SIZE: 1175 x 2160 mm MATERIAL: ALUMINIUM FINISH: COATED GREY GLAZING: DOUBLE GLAZED U-Value to be achieved: 1.4 W/(m<sup>2</sup>K)

W03- BOTTOM FIXED PANEL & TOP HUNG PANEL WINDOW QUANTITY: 02 SIZE: 1175 x 2015 mm MATERIAL: ALUMINIUM FINISH: COATED GREY GLAZING: DOUBLE GLAZED U-Value to be achieved: 1.4 W/(m<sup>2</sup>K)