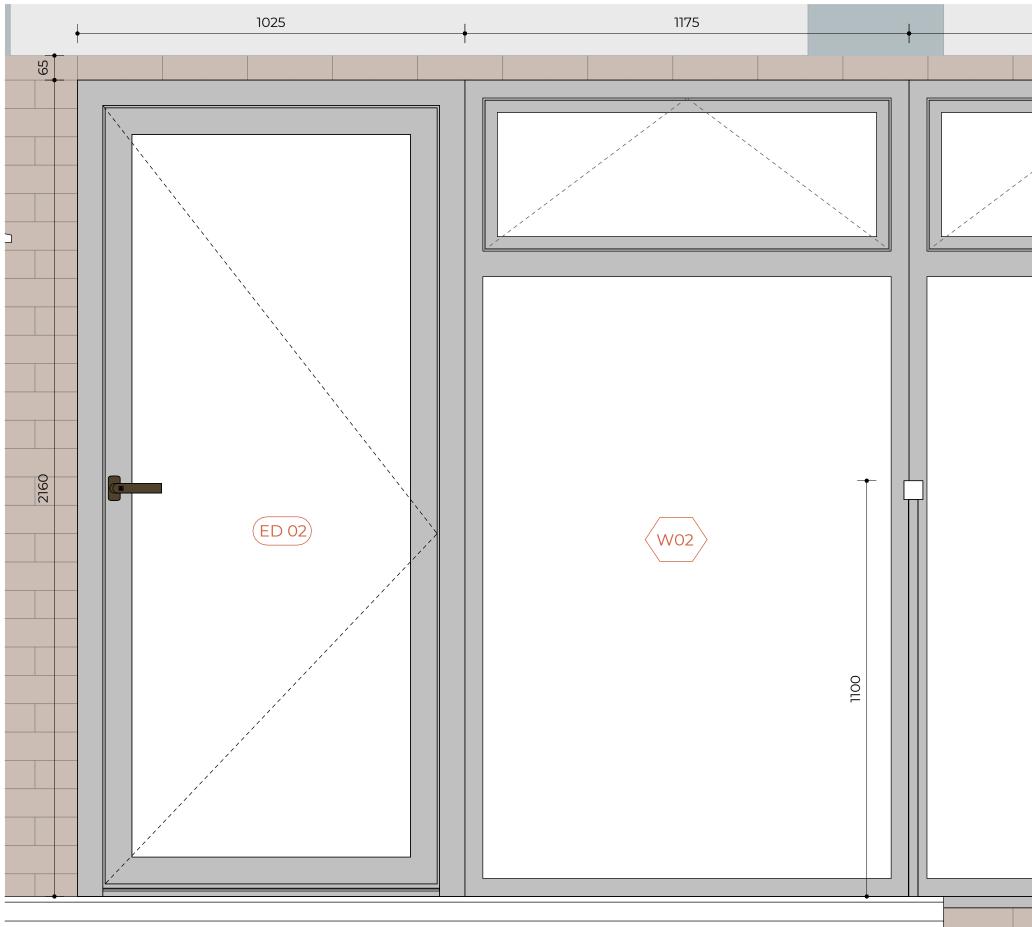

## WINDOW & DOOR SCHEDULE

ED 02 - HINGED AMENITY DOOR STRUCTURAL OPENING: 1025 x 2160 mm DOOR SIZE: 900 x 2095 mm FIRE RESISTANCE: NO OPENING SYSTEM: HINGED DOOR FRAME MATERIAL: ALUMINIUM DOOR PANEL MATERIAL: DOUBLE GLAZED FINISH: TBD HANDLE: STAINLESS-STEEL LOCKING SYSTEM: SAFETY LOCK SELF-CLOSING DEVICE SMOKE SEALS

W02 - BOTTOM FIXED PANEL & TOP HUNG PANEL WINDOW QUANTITY: 04 SIZE: 1175 x 2160 mm MATERIAL: ALUMINIUM FINISH: COATED GREY GLAZING: DOUBLE GLAZED U-Value to be achieved: 1.4 W/(m<sup>2</sup>K)

W03- BOTTOM FIXED PANEL & TOP HUNG PANEL WINDOW QUANTITY: 02 SIZE: 1175 x 2015 mm MATERIAL: ALUMINIUM FINISH: COATED GREY GLAZING: DOUBLE GLAZED U-Value to be achieved: 1.4 W/(m<sup>2</sup>K)