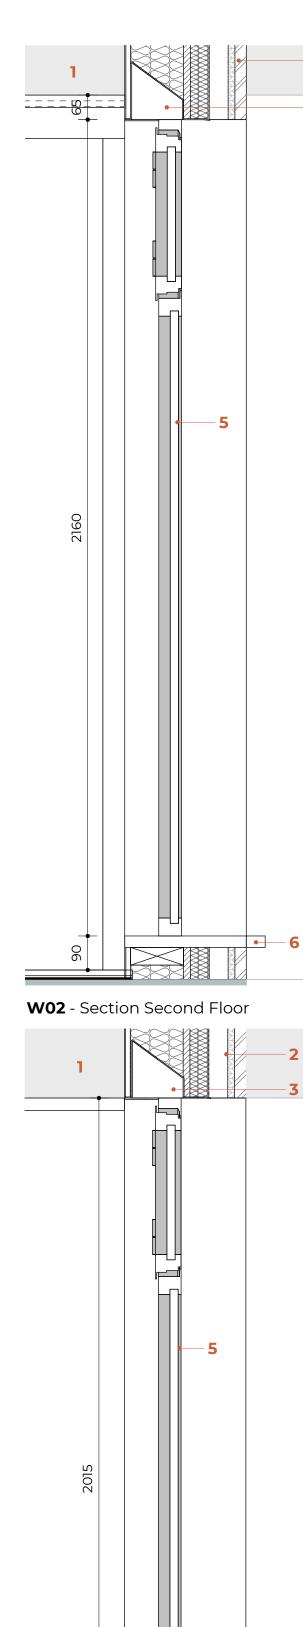

**ED03+W03** - Front Elevation First Floor

• – 6

**LEGEND** 

1. Existing Concrete Beams to be retained

2. Proposed Timber Frame External Wall - Refer to Wall Build-ups

**3.** Catnic Steel Lintel - Refer to SE Specifications

4. Double glazed aluminium Door

**5.** Double glazed aluminium Window

6. Aluminium Window Sill

- 3

W02 - BOTTOM FIXED PANEL & TOP HUNG PANEL WINDOW QUANTITY: 04 SIZE: 1175 x 2160 mm MATERIAL: ALUMINIUM FINISH: COATED GREY GLAZING: DOUBLE GLAZED U-Value to be achieved: 1.4 W/(m<sup>2</sup>K)

W03- BOTTOM FIXED PANEL & TOP HUNG PANEL WINDOW QUANTITY: 02 SIZE: 1175 x 2015 mm MATERIAL: ALUMINIUM FINISH: COATED GREY GLAZING: DOUBLE GLAZED U-Value to be achieved: 1.4 W/(m<sup>2</sup>K)

upp

W03 - Section First Floor