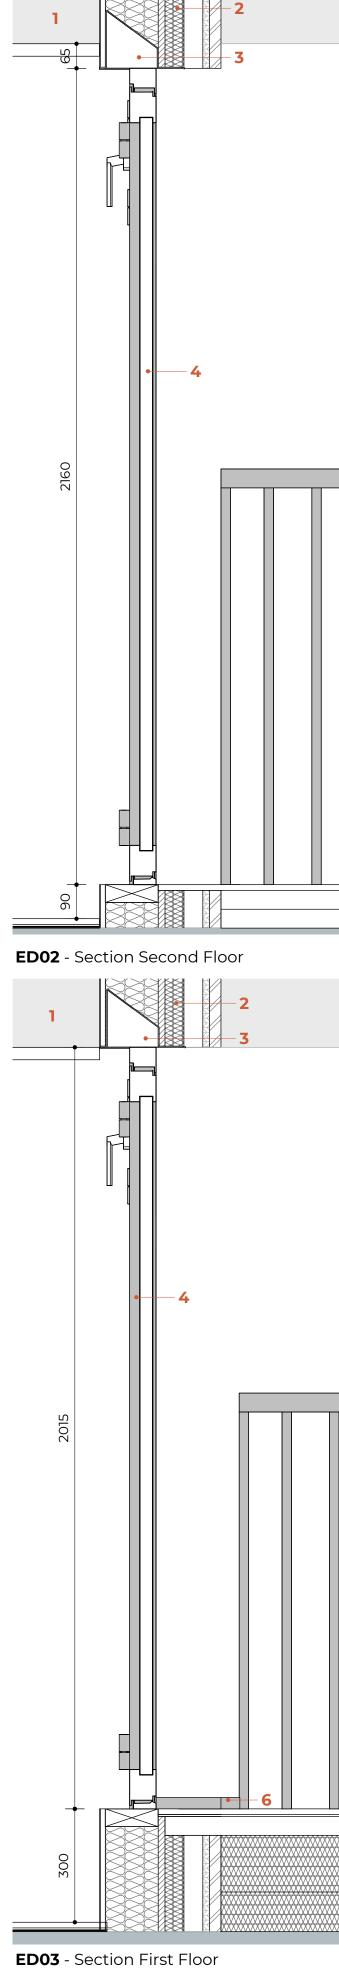

**ED03+W03** - Front Elevation First Floor

• – 6

**LEGEND** 

1. Existing Concrete Beams to be retained

2. Proposed Timber Frame External Wall - Refer to Wall Build-ups

**3.** Catnic Steel Lintel - Refer to SE Specifications

4. Double glazed aluminium Door

**5.** Double glazed aluminium Window

6. Aluminium Window Sill

- 3

## WINDOW & DOOR SCHEDULE

ED 02 - HINGED AMENITY DOOR STRUCTURAL OPENING: 1025 x 2160 mm DOOR SIZE: 900 x 2095 mm FIRE RESISTANCE: NO OPENING SYSTEM: HINGED DOOR FRAME MATERIAL: ALUMINIUM DOOR PANEL MATERIAL: DOUBLE GLAZED FINISH: TBD HANDLE: STAINLESS-STEEL LOCKING SYSTEM: SAFETY LOCK SELF-CLOSING DEVICE SMOKE SEALS

QUANTITY: 02

ED 03 - HINGED AMENITY DOOR STRUCTURAL OPENING: 1025 x 2015 mm DOOR SIZE: 900 x 1950 mm FIRE RESISTANCE: NO OPENING SYSTEM: HINGED DOOR FRAME MATERIAL: ALUMINIUM DOOR PANEL MATERIAL: DOUBLE GLAZED FINISH: TBD HANDLE: STAINLESS-STEEL LOCKING SYSTEM: SAFETY LOCK SELF-CLOSING DEVICE SMOKE SEALS QUANTITY: 01