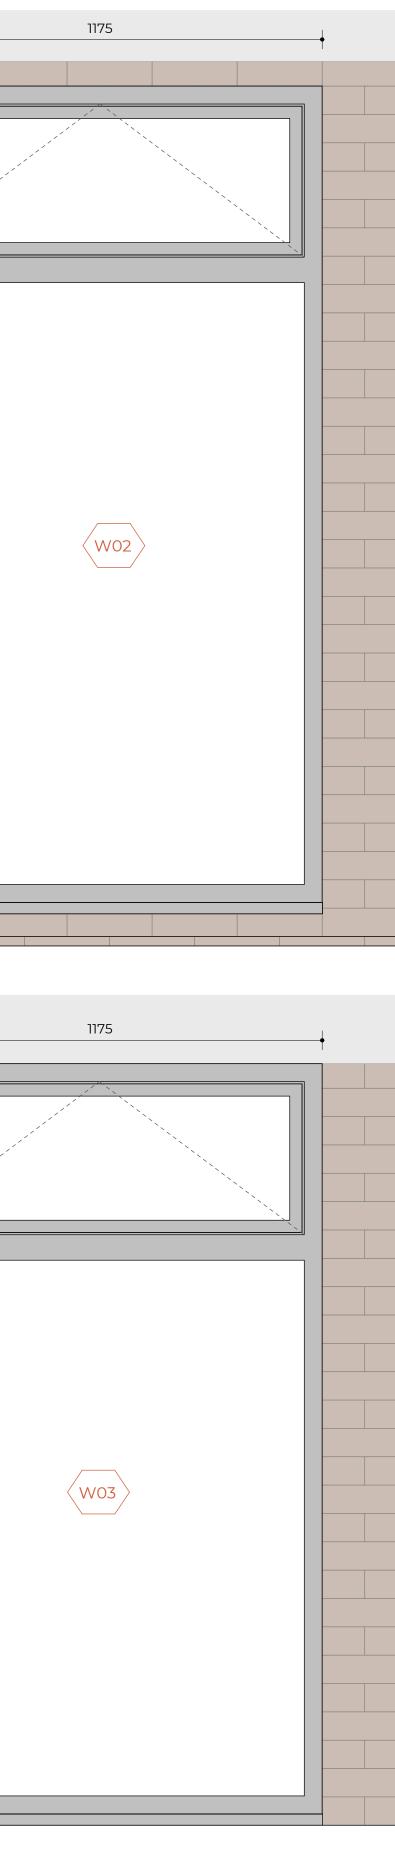

W02 - BOTTOM FIXED PANEL & TOP HUNG PANEL WINDOW QUANTITY: 04 SIZE: 1175 x 2160 mm MATERIAL: ALUMINIUM FINISH: COATED GREY GLAZING: DOUBLE GLAZED U-Value to be achieved: 1.4 W/(m<sup>2</sup>K)

W03- BOTTOM FIXED PANEL & TOP HUNG PANEL WINDOW QUANTITY: 02 SIZE: 1175 x 2015 mm MATERIAL: ALUMINIUM FINISH: COATED GREY GLAZING: DOUBLE GLAZED U-Value to be achieved: 1.4 W/(m<sup>2</sup>K)