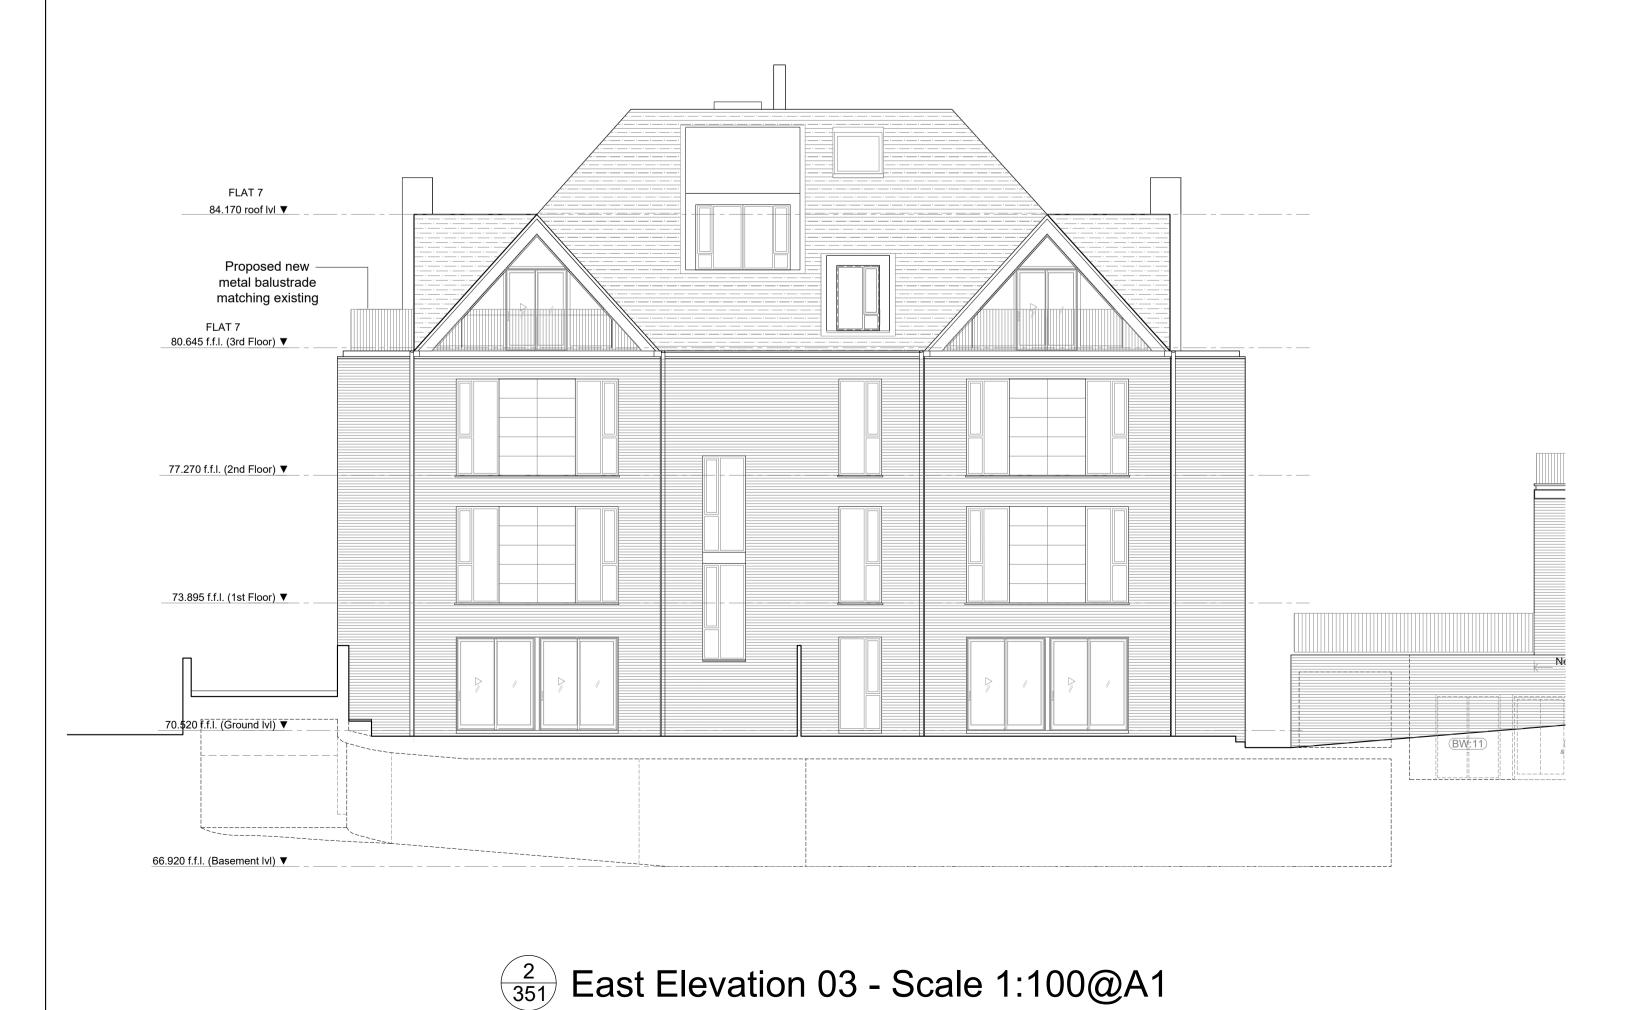

THIS DRAWING IS NOT TO BE SCALED, ONLY FIGURED DIMENSIONS ARE TO BE FOLLOWED (UNLESS THE DRAWING IS PART OF A PLANNING APPLICATION). CONTRACTORS ARE TO CHECK ALL DIMENSIONS BEFORE WORK COMMENCES, AND REFER ANY APPARENT DISCREPANCY TO THE ARCHITECT. THIS DRAWING IS THE SOLE PROPERTY OF M.R PARTNERSHIP LIMITED, AND MAY NOT BE COPIED OR REPRODUCED IN ANY MANNER WHATSOEVER WITHOUT THE OWNERS (c) COPYRIGHT. PROJECT FLAT 7, OTTO SCHIFF MANSIONS 14 NETHERHALL GARDENS LONDON, NW3 DRAWING PROPOSED ELEVATIONS 01, 02 & 03 41-42 FOLEY STREET, LONDON W1W 7TS T: +(0) 207 253 2526 / +(0)207 631 5405 E: mail@ch-architects.com / info@mrpartnership.co.uk www.ch-architects.com / www.mrpartnership.co.uk SCALE: 1:100@A1 DRAWN: REV. No: 3042A\_350

FILE: 3042A\_350\_Proposed Elevations 1\_2\_4.DWG

PROPOSED