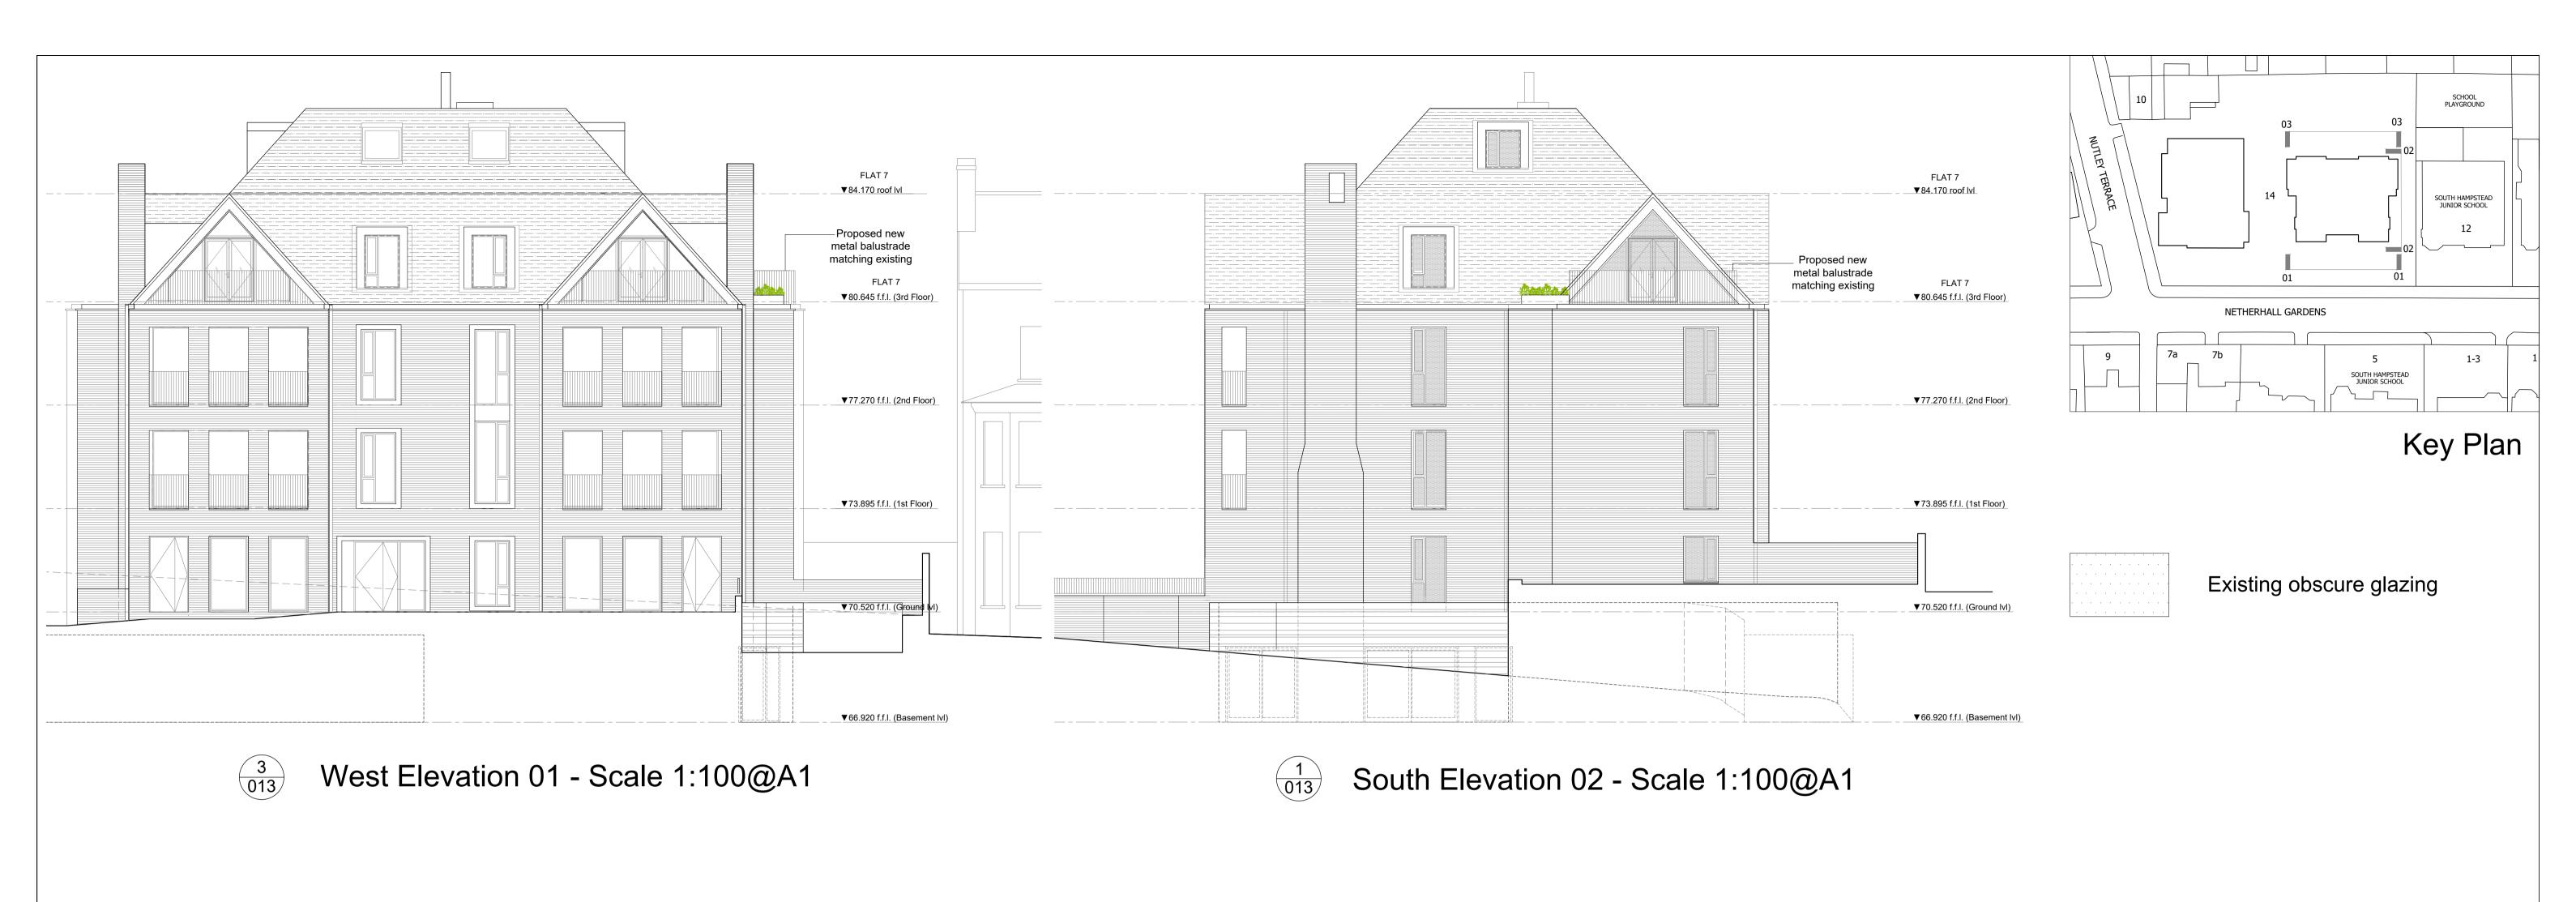

THIS DRAWING IS NOT TO BE SCALED, ONLY FIGURED DIMENSIONS ARE TO BE FOLLOWED (UNLESS THE DRAWING IS PART OF A PLANNING APPLICATION). CONTRACTORS ARE TO CHECK ALL DIMENSIONS BEFORE WORK COMMENCES, AND REFER ANY APPARENT DISCREPANCY TO THE ARCHITECT. THIS DRAWING IS THE SOLE PROPERTY OF M.R PARTNERSHIP LIMITED, AND MAY NOT BE COPIED OR REPRODUCED IN ANY MANNER WHATSOEVER WITHOUT THE OWNERS (c) COPYRIGHT. PROJECT FLAT 7, OTTO SCHIFF MANSIONS 14 NETHERHALL GARDENS LONDON, NW3 DRAWING PROPOSED ELEVATIONS 01, 02 & 03 41-42 FOLEY STREET, LONDON W1W 7TS T: +(0) 207 253 2526 / +(0)207 631 5405 E: mail@ch-architects.com / info@mrpartnership.co.uk www.ch-architects.com / www.mrpartnership.co.uk SCALE: 1:100@A1 DRAWN: REV. No: 3042A\_350

FILE: 3042A\_350\_Proposed Elevations 1\_2\_4.DWG

PROPOSED