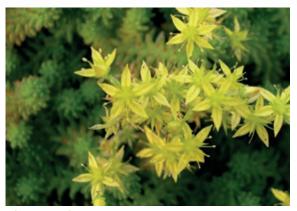

### SEDUM ACRE

Foliage colour

English name: Flowering period: Flower colour: Biting stonecrop June -July Yellow

Flower colour

Type: Maximum height: Growing place: Evergreen perennial 5 to 10 cm Sun