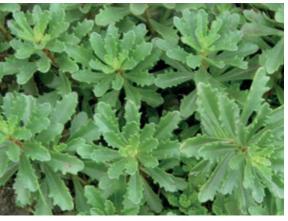

### SEDUM ACRE

Foliage colour

English name: Flowering period: Flower colour: Biting stonecrop June -July Yellow

Flower colour

Type: Maximum height: Growing place: Evergreen perennial 5 to 10 cm Sun