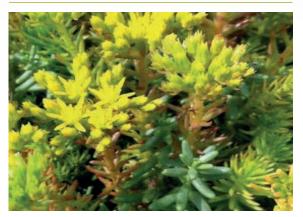

### SEDUM KAMTSCHATICUM

Foliage colour

English name: Flowering period: Flower colour: Kamtschaticum stonecrop June - September Yellow

Flower colour

Type: Maximum height: Growing place: Perennial 10 to 15 cm Sun K SEMPERGREEN® SEDUMMIX BLANKET