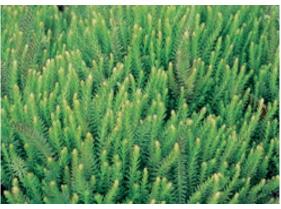

### **SEDUM REFLEXUM 'ANGELINA'**

Foliage colour

English name: Flowering period: Flower colour: Angelina stonecrop June - August Yellow

## Flower colour

Type: Maximum height: Growing place: Evergreen perennial 10 to 15 cm Sun, partial shade