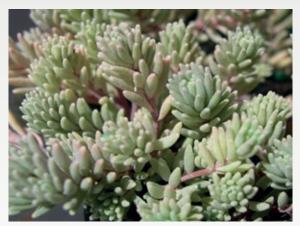

## SEDUM REFLEXUM 'BLUE SPRUCE'

Foliage colour

English name: Flowering period: Flower colour: Blue spruce stonecrop July - August Yellow

Flower colour

Type: Maximum height: Growing place: Evergreen perennial 10 to 15 cm Sun, partial shade

## SEDUM REFLEXUM 'GREEN SPRUCE'

Foliage colour

English name: Flowering period: Flower colour: Green spruce stonecrop July - August Yellow

Flower colour

Type: Maximum height: Growing place: Evergreen perennial 15 to 20 cm Sun, partial shade