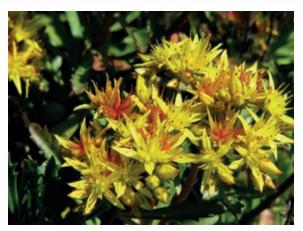

## SEDUM FLORIFERUM

Foliage colour

English name: Flowering period: Flower colour: Gold stonecrop June -July Yellow

Flower colour

Type: Maximum height: Growing place: Herbaceous perennial 10 to 15 cm Sun, partial shade