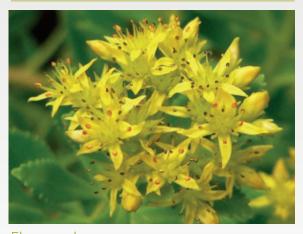

## SEDUM FLORIFERUM

Foliage colour

English name: Flowering period: Flower colour: Gold stonecrop June -July Yellow

Flower colour

Type: Maximum height: Growing place: Herbaceous perennial 10 to 15 cm Sun, partial shade

### SEDUM KAMTSCHATICUM

Foliage colour

English name: Flowering period: Flower colour: Kamtschaticum stonecrop June - September Yellow

Flower colour

Type: Maximum height: Growing place: Perennial 10 to 15 cm Sun K SEMPERGREEN® SEDUMMIX BLANKET