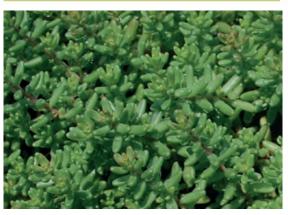

## SEDUM REFLEXUM 'BLUE SPRUCE'

Foliage colour

English name: Flowering period: Flower colour: Blue spruce stonecrop July - August Yellow

Flower colour

Type: Maximum height: Growing place: Evergreen perennial 10 to 15 cm Sun, partial shade

## SEDUM REFLEXUM 'GREEN SPRUCE'

Foliage colour

English name: Flowering period: Flower colour: Green spruce stonecrop July - August Yellow

Flower colour

Type: Maximum height: Growing place: Evergreen perennial 15 to 20 cm Sun, partial shade