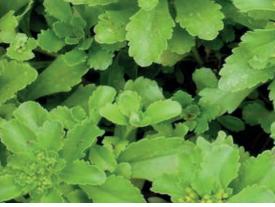

### SEDUM KAMTSCHATICUM

Foliage colour

English name: Flowering period: Flower colour: Kamtschaticum stonecrop June - September Yellow

Flower colour

Type: Maximum height: Growing place: Perennial 10 to 15 cm Sun K SEMPERGREEN® SEDUMMIX BLANKET