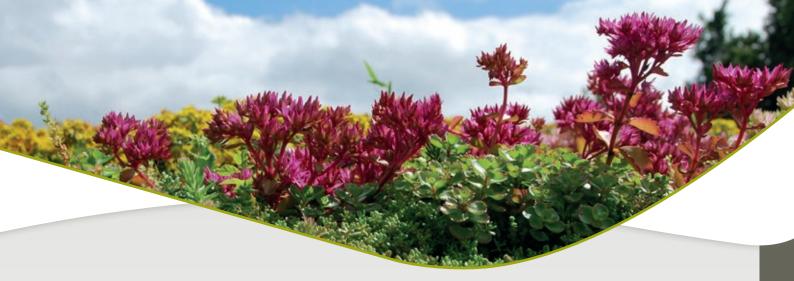

# SEMPERGREEN® SEDUMMIX BLANKET

### MATERIAL

The Sempergreen® Sedum-mix blankets comprise eight to twelve different species of Sedum. The plants grow on a biodegradable coconut fibre carrier and a special substrate developed by Sempergreen®. The blankets boast at least 95% coverage upon delivery. Sempergreen® vegetation blankets are produced in accordance with FLL guidelines.

## **ABOUT THE VEGETATION**

The sebaceous Sedum plants are adept at storing water in their leaves and are therefore extremely suitable for varying weather conditions.