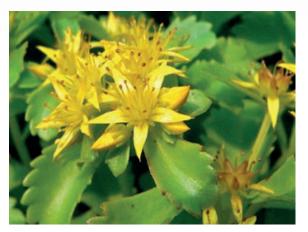

### SEDUM ACRE

Foliage colour

English name: Flowering period: Flower colour: Biting stonecrop June -July Yellow

Flower colour

Type: Maximum height: Growing place: Evergreen perennial 5 to 10 cm Sun