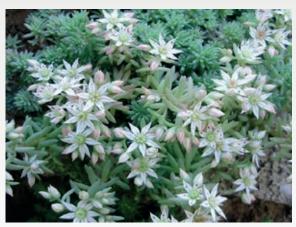

## SEDUM ALBUM 'MURALE'

Foliage colour

English name: Flowering period: Flower colour: White stonecrop June -July White, pale pink

Flower colour

Type: Maximum height: Growing place: Perennial Approx. 10 cm Sun, partial shade

#### SEDUM ALBUM 'CORAL CARPET'

Foliage colour

English name: Flowering period: Flower colour: White stonecrop June -July White

Flower colour

| Туре:           | Evergreen perennial |
|-----------------|---------------------|
| Maximum height: | 5 to 10 cm          |
| Growing place:  | Sun, partial shade  |