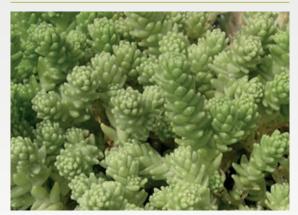

### SEDUM KAMTSCHATICUM

Foliage colour

English name: Flowering period: Flower colour: Kamtschaticum stonecrop June - September Yellow

Flower colour

Type: Maximum height: Growing place: Perennial 10 to 15 cm Sun K SEMPERGREEN® SEDUMMIX BLANKET