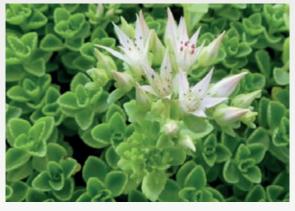

## SEDUM ALBUM 'MURALE'

Foliage colour

English name: Flowering period: Flower colour: White stonecrop June -July White, pale pink

Flower colour

Type: Maximum height: Growing place: Perennial Approx. 10 cm Sun, partial shade

#### SEDUM ALBUM 'CORAL CARPET'

Foliage colour

English name: Flowering period: Flower colour: White stonecrop June -July White

Flower colour

| Туре:           | Evergreen perennial |
|-----------------|---------------------|
| Maximum height: | 5 to 10 cm          |
| Growing place:  | Sun, partial shade  |