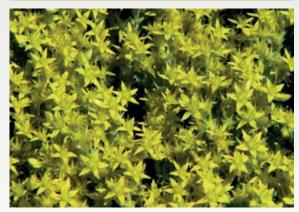

## Foliage colour

English name: Flowering period: Flower colour: Tasteless stonecrop June- August Yellow

Flower colour

Type: Maximum height: Growing place: Perennial 5 to 10 cm Sun, partial shade

WWW.SEMPERGREEN.COM