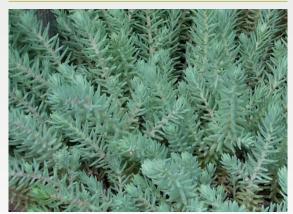

## SEDUM REFLEXUM 'BLUE SPRUCE'

Foliage colour

English name: Flowering period: Flower colour: Blue spruce stonecrop July - August Yellow

Flower colour

Type: Maximum height: Growing place: Evergreen perennial 10 to 15 cm Sun, partial shade