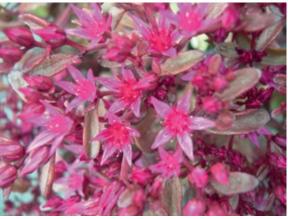

## SEDUM SPURIUM 'VOODOO'

Foliage colour

English name: Flowering period: Flower colour: Voodoo Red Leaf Sedum July - august Dark pink/red

Flower colour

Туре:

Maximum height: A Growing place: S

Evergreen, herbaceous perennial Approx. 15 cm Sun

Flower colour

| Туре:           |
|-----------------|
| Maximum height: |
| Growing place:  |

Evergreen, perennial 15 cm Sun, partial shade