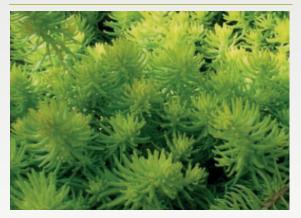

## SEDUM FLORIFERUM

Foliage colour

English name: Flowering period: Flower colour: Gold stonecrop June -July Yellow

Flower colour

Type: Maximum height: Growing place: Herbaceous perennial 10 to 15 cm Sun, partial shade

### SEDUM HYBRIDUM 'CZAR'S GOLD'

Foliage colour

English name: Flowering period: Flowering colour: Mongolian stonecrop May-june / aug-sept Yellow

Flower colour

Type:Evergreen perennialMaximum height:10 to 15 cmGrowing place:Sun, partial shade