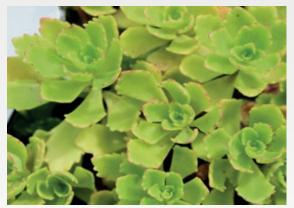

### **SEDUM REFLEXUM 'ANGELINA'**

Foliage colour

English name: Flowering period: Flower colour: Angelina stonecrop June - August Yellow

## Flower colour

Type: Maximum height: Growing place: Evergreen perennial 10 to 15 cm Sun, partial shade