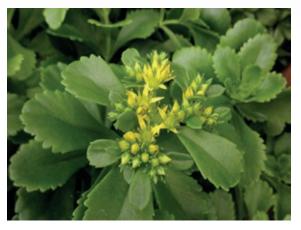

### SEDUM KAMTSCHATICUM

Foliage colour

English name: Flowering period: Flower colour: Kamtschaticum stonecrop June - September Yellow

Flower colour

Type: Maximum height: Growing place: Perennial 10 to 15 cm Sun K SEMPERGREEN® SEDUMMIX BLANKET