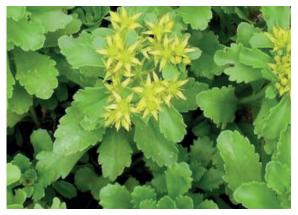

## SEDUM FLORIFERUM

Foliage colour

English name: Flowering period: Flower colour: Gold stonecrop June -July Yellow

Flower colour

Type: Maximum height: Growing place: Herbaceous perennial 10 to 15 cm Sun, partial shade