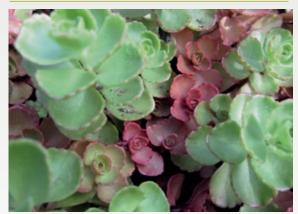

### SEDUM KAMTSCHATICUM

Foliage colour

English name: Flowering period: Flower colour: Kamtschaticum stonecrop June - September Yellow

Flower colour

Type: Maximum height: Growing place: Perennial 10 to 15 cm Sun K SEMPERGREEN® SEDUMMIX BLANKET

#### SEDUM SPURIUM 'ALBUM SUPERBUM'

Foliage colour

English name: Flowering period: Flower colour:: Caucasian stonecrop July - September White