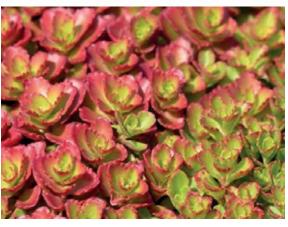

## SEDUM SPURIUM 'COCCINEUM'

## Foliage colour

English name: Flowering period: Flower colour: Stonecrop July - August Red, maroon

Flower colour

Type: Maximum height: Growing place: Evergreen perennial 7 to 10 cm Sun

WWW.SEMPERGREEN.COM

## SEDUM SPURIUM 'SUMMER GLORY'

Foliage colour

English name: Flowering period: Flower colour: Two-row stonecrop June - August Pink, red

Flower colour

Type: Maximum height: Growing place: Evergreen perennial Approx. 15 cm Sun, partial shade