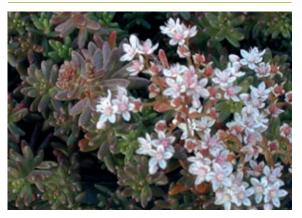

## SEDUM ALBUM 'MURALE'

Foliage colour

English name: Flowering period: Flower colour: White stonecrop June -July White, pale pink

Flower colour

Type: Maximum height: Growing place: Perennial Approx. 10 cm Sun, partial shade