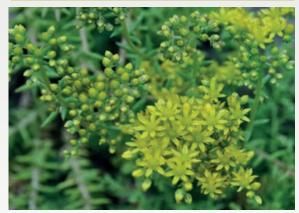

## SEDUM FLORIFERUM

Foliage colour

English name: Flowering period: Flower colour: Gold stonecrop June -July Yellow

Flower colour

Type: Maximum height: Growing place: Herbaceous perennial 10 to 15 cm Sun, partial shade