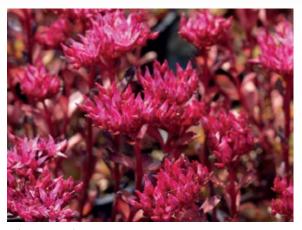

## SEDUM SPURIUM 'JOHN CREECH'

### Foliage colour

English name: Flowering period: Flowering colour: John Creech stonecrop August - September Deep pink

Flower colour

Type: Maximum height: Growing place: Evergreen perennial approx. 15 cm Sun, partial shade

## SEDUM SPURIUM 'VOODOO'

Foliage colour

English name: Flowering period: Flower colour: Voodoo Red Leaf Sedum July - august Dark pink/red

Flower colour

Туре:

Maximum height: A Growing place: S

Evergreen, herbaceous perennial Approx. 15 cm Sun