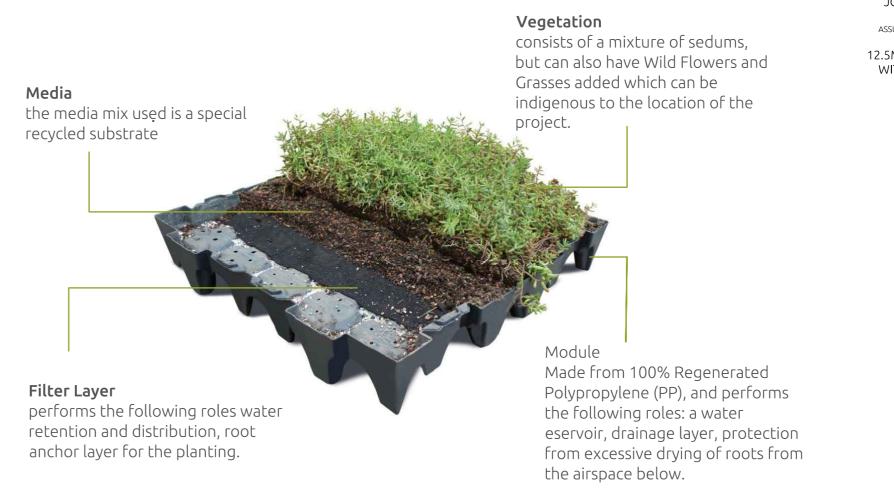

| Extensive green roof system                                                                                                                                                                                                                                                                                                                                                                                   |                                         |                                                                                                                   |
|---------------------------------------------------------------------------------------------------------------------------------------------------------------------------------------------------------------------------------------------------------------------------------------------------------------------------------------------------------------------------------------------------------------|-----------------------------------------|-------------------------------------------------------------------------------------------------------------------|
| Bauder XF301 Single Layer Sedum System is an ultra-light weight sedum system. This makes it ideally suitable for light weight pitched roofs. The product can be laid directly onto the waterproofing without the need for a growing medium on pitches of up to 25°. XF301 also contains a moisture mat which retains up to 5 Litre of water/m². The vegetation within the system is a mix of sedum varieties. | Product                                 | Des                                                                                                               |
|                                                                                                                                                                                                                                                                                                                                                                                                               |                                         | A single layer se<br>compliant subst<br>nylon mesh with<br>mat. The sedum<br>for circa 12 mor<br>to 17 species of |
|                                                                                                                                                                                                                                                                                                                                                                                                               | 2 Bauder AL40                           | A bespoke edge<br>the XF301 syste<br>system to the u<br>waterproofing.                                            |
|                                                                                                                                                                                                                                                                                                                                                                                                               | 3 Bauder<br>Retention<br>Strips         | Bespoke Stainle<br>grip the ZF301<br>in place. The str<br>by strips of the<br>membrane.                           |
| <b>When to specify</b><br>Where a lightweight sedum solution is required. Bauder XF301 sedum system give instant<br>ground cover and a low maintenance solution at a fraction of the weight and depth of<br>substrate based build-ups.                                                                                                                                                                        | 4 Underlying<br>Waterproofing<br>System | Bauder's underl<br>system, options<br>Membrane, Hot<br>Cold applied liq                                           |
| Please note: All green roofs require water during times of drought. Bauder recommend that                                                                                                                                                                                                                                                                                                                     |                                         | Green Roof B                                                                                                      |