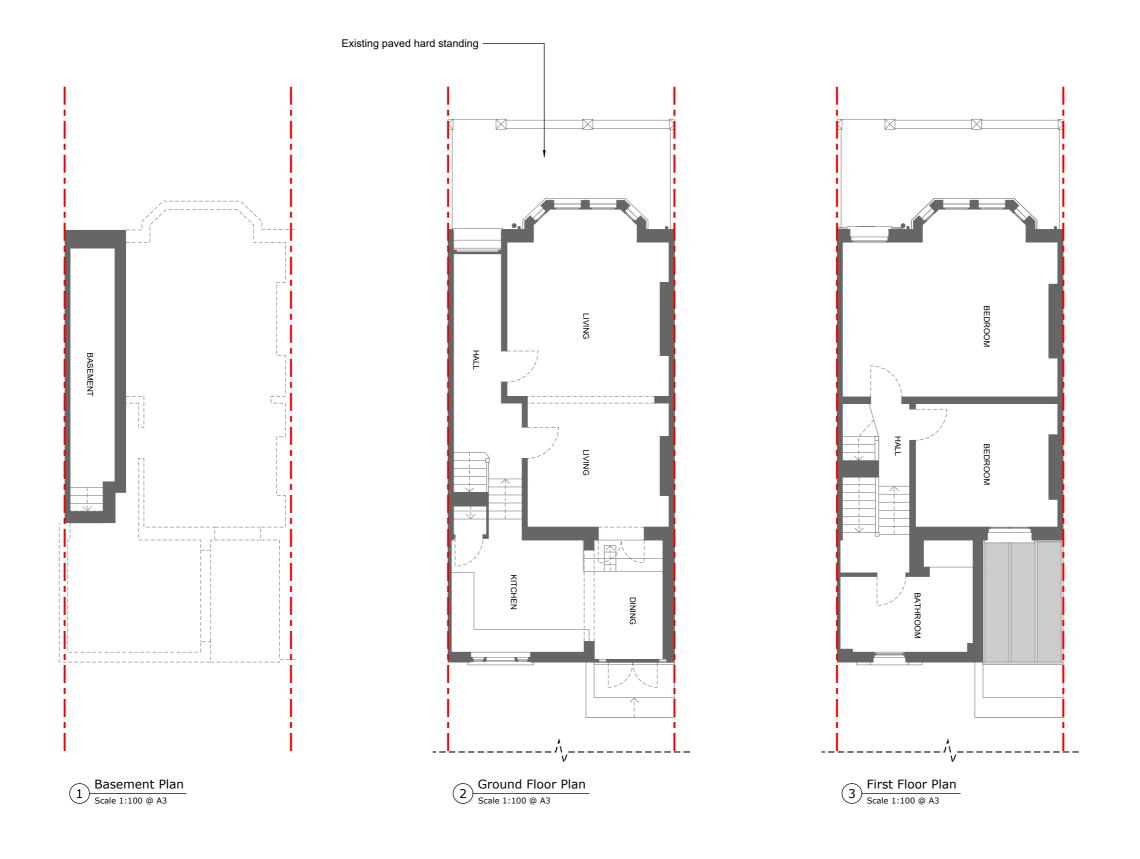

0 2 4 6 8 10r

| CONSTRUCTION NOTE:  DO NOT SCALE FROM THIS DRAWING.                                     | Project | 15 H  | eath Hurst Ro | oad, NW3 2RU  | Dwg  | Title [        | Plans 1 |      |                            |
|-----------------------------------------------------------------------------------------|---------|-------|---------------|---------------|------|----------------|---------|------|----------------------------|
| DO NOT USE ANY AREAS INDICATED FOR EITHER VALUATION, PURCHASE SALE OR ANY OTHER FORM OF | Client  | Saral | h Stolarz     |               | Scal | Scale 1:100@A3 |         |      | B Dwg No. 134 -GA-03 Rev - |
| LEGALLY BINDING CONTRACT.  DO NOT REPRODUCE ANY PART OF THIS DRAWING                    | Created |       |               | Current Stage | Rev  | Drwn           | Chkd    | Date | Comment                    |
|                                                                                         | Drawn   | JN    | Feb. 24       | Planning      |      |                |         |      |                            |