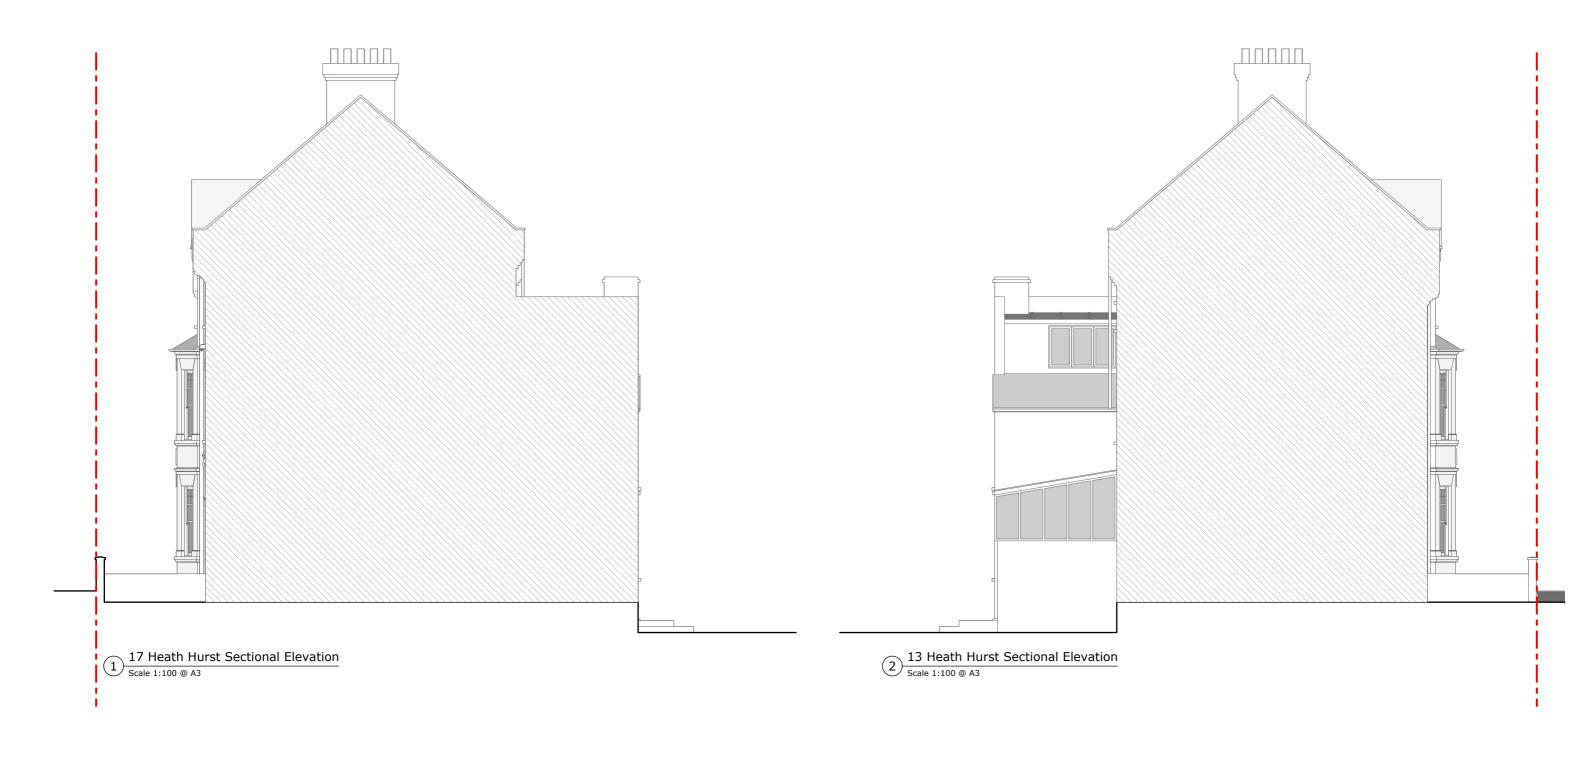

2 4 6 8 10n

| CONSTRUCTION NOTE:                                                                                   | Project              | roject 15 Heath Hurst Road, NW3 2RU |                |                |     |          | Dwg Title Existing Neighbouring Section/Elevations |      |                    |  |  |  |  |  |  |
|------------------------------------------------------------------------------------------------------|----------------------|-------------------------------------|----------------|----------------|-----|----------|----------------------------------------------------|------|--------------------|--|--|--|--|--|--|
| DO NOT SCALE FROM THIS DRAWING.                                                                      |                      | 15 11                               | catil Harst It | 344, 11113 ZNO |     |          | LAIS                                               | ing  |                    |  |  |  |  |  |  |
| DO NOT USE ANY AREAS INDICATED FOR EITHER VALUATION, PURCHASE SALE OR ANY OTHER FORM OF              | Client Sarah Stolarz |                                     |                |                |     | 1:100@A3 |                                                    |      | Dwg No. 134 -GA-07 |  |  |  |  |  |  |
| LEGALLY BINDING CONTRACT.  DO NOT REPRODUCE ANY PART OF THIS DRAWING                                 | Created              |                                     |                | Current Stage  | Rev | Drwn     | Chkd                                               | Date | Comment            |  |  |  |  |  |  |
| WITHOUT PRIOR WRITTEN CONSENT. THIS<br>DRAWING<br>REMAINS THE COPYRIGHT OF PARALLEL<br>ARCHITECTURE. | Drawn                | JN                                  | Feb. 24        | Planning       |     |          |                                                    |      |                    |  |  |  |  |  |  |