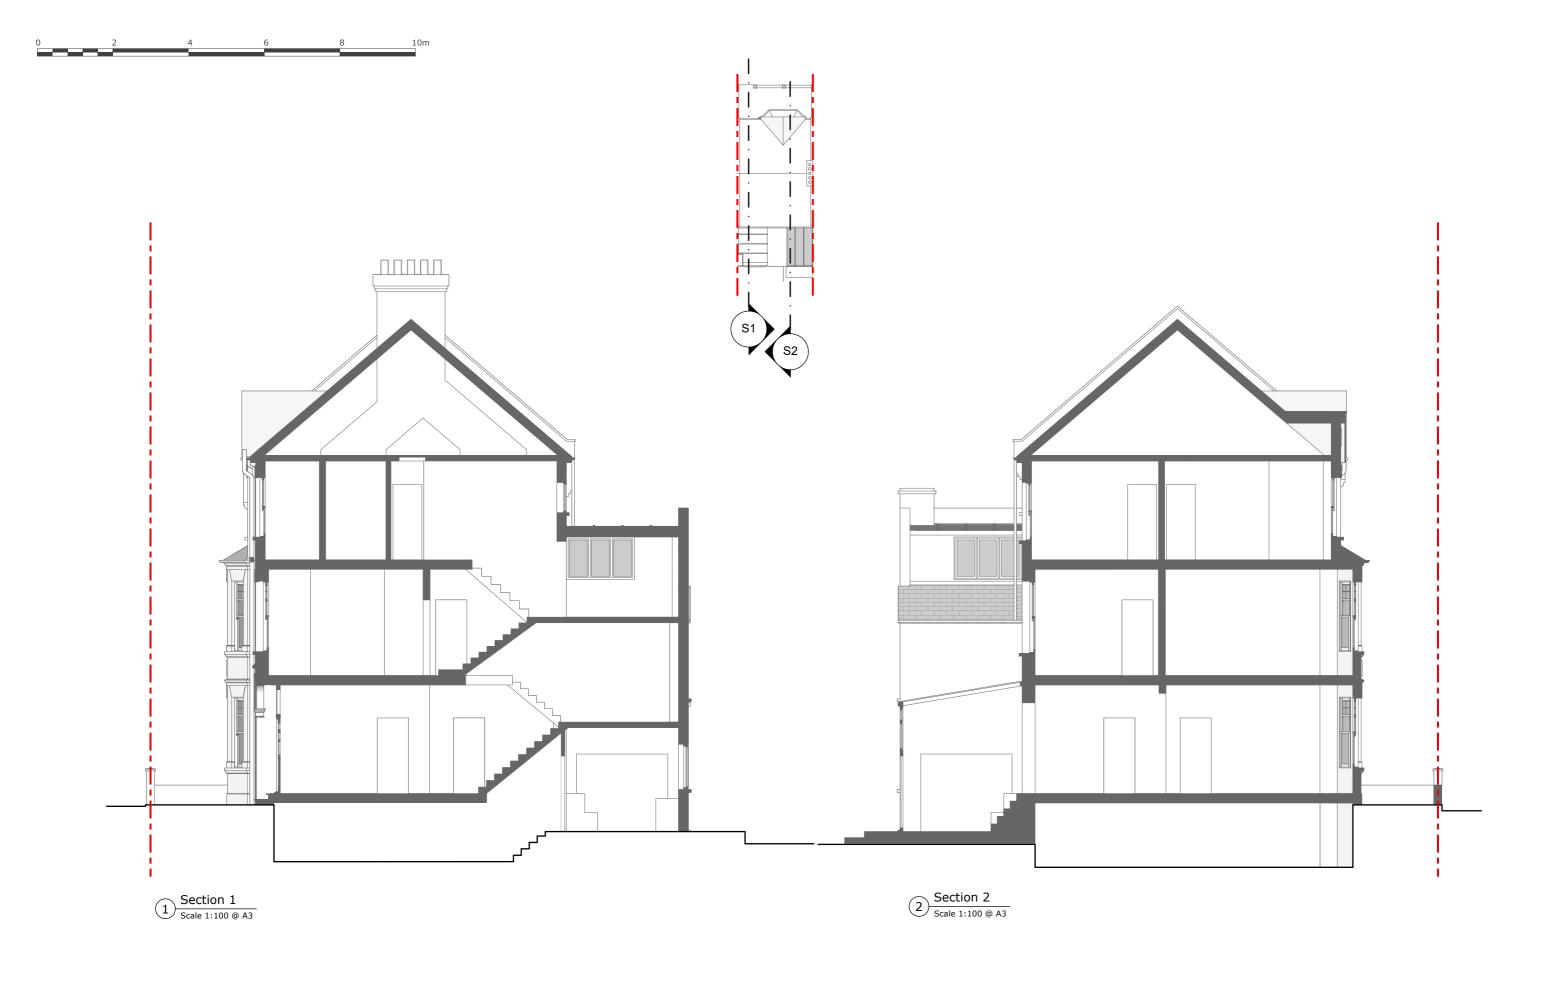

| CONSTRUCTION NOTE:  DO NOT SCALE FROM THIS DRAWING.                                                                                   | Project              | 15 H | eath Hurst Ro | Dwg           | Title | Exis    | ting | Sect | tions  |                            |       |          |
|---------------------------------------------------------------------------------------------------------------------------------------|----------------------|------|---------------|---------------|-------|---------|------|------|--------|----------------------------|-------|----------|
| VALUATION, PURCHASE SALE OR ANY OTHER FORM<br>OF                                                                                      | Client Sarah Stolarz |      |               |               |       | e<br>1: | 100  | @A3  |        | <sup>Dwg No.</sup> 134 - ( | GA-06 | Rev<br>- |
| LEGALLY BINDING CONTRACT.  DO NOT REPRODUCE ANY PART OF THIS DRAWING                                                                  | Created              |      |               | Current Stage | Rev   | Drwn    | Chkd | Date | Commer | ent                        |       |          |
| WITHOUT PRIOR WRITEN CONSENT. THIS DRAWING WITHOUT PRIOR WRITEN CONSENT. THIS DRAWING REMAINS THE COPYRIGHT OF PARALLEL ARCHITECTURE. | Drawn                | JN   | Feb. 24       | Planning      |       |         |      |      |        |                            |       |          |