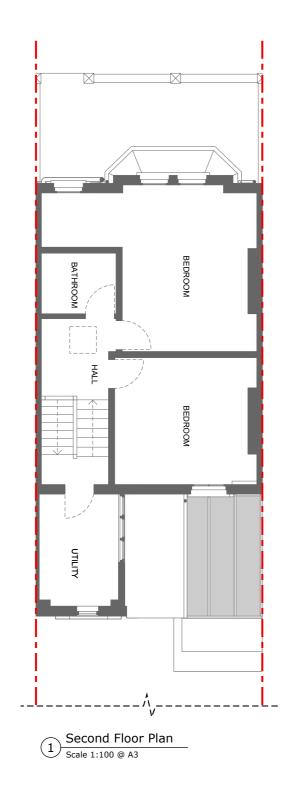

D 2 4 6 8 10r

| CONSTRUCTION NOTE:                                                                                  | Project | 15 H                 | eath Hurst Ro | Dwg Title Existing Plans 2 |     |      |      |      |      |         |            |          |  |  |  |  |
|-----------------------------------------------------------------------------------------------------|---------|----------------------|---------------|----------------------------|-----|------|------|------|------|---------|------------|----------|--|--|--|--|
| DO NOT SCALE FROM THIS DRAWING.                                                                     |         | 13 11                | eath murst ix | odu, NWS ZNO               |     |      |      |      |      |         |            |          |  |  |  |  |
| DO NOT USE ANY AREAS INDICATED FOR EITHER VALUATION, PURCHASE SALE OR ANY OTHER FORM OF             | Client  | Client Sarah Stolarz |               |                            |     |      | 100  | @A3  |      | Dwg No. | 134 -GA-04 | Rev<br>- |  |  |  |  |
| LEGALLY BINDING CONTRACT.  DO NOT REPRODUCE ANY PART OF THIS DRAWING                                | Created |                      |               | Current Stage              | Rev | Drwn | Chkd | Date | Comi | ment    |            |          |  |  |  |  |
| WITHOUT PRIOR WRITTEN CONSENT. THIS DRAWING DRAWING REMAINS THE COPYRIGHT OF PARALLEL ARCHITECTURE. | Drawn   | JN                   | Feb. 24       | Planning                   |     |      |      |      |      |         |            |          |  |  |  |  |