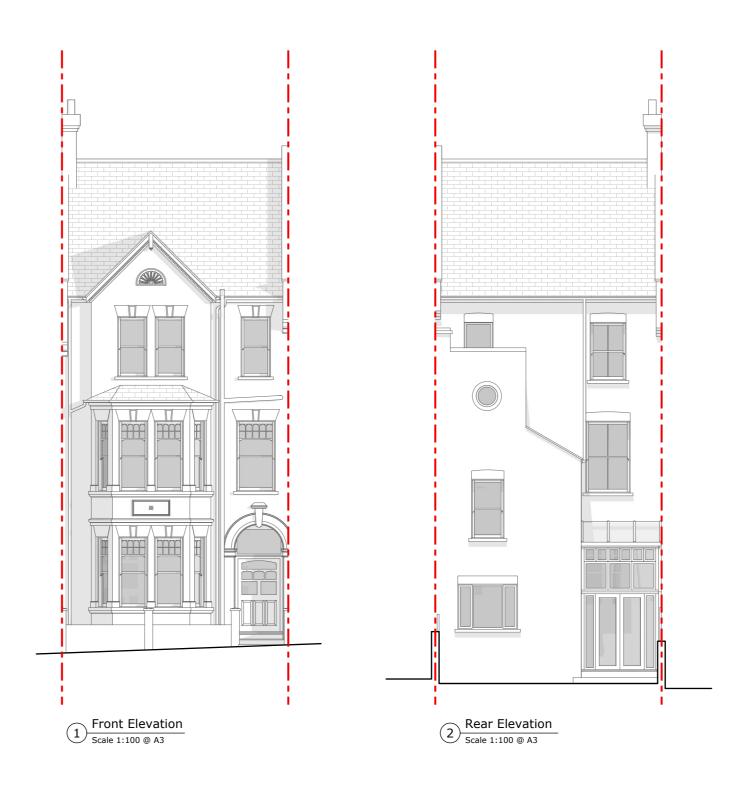

2 4 6 8 10

|  | CONSTRUCTION NOTE:  DO NOT SCALE FROM THIS DRAWING.                                     | Project | 15 Heath Hurst Road, NW3 2RU |           |               |                | Dwg Title Existing Elevations |      |      |                          |  |  |  |  |  |  |
|--|-----------------------------------------------------------------------------------------|---------|------------------------------|-----------|---------------|----------------|-------------------------------|------|------|--------------------------|--|--|--|--|--|--|
|  | DO NOT USE ANY AREAS INDICATED FOR EITHER VALUATION, PURCHASE SALE OR ANY OTHER FORM OF | Client  | Saral                        | h Stolarz |               | Scale 1:100@A3 |                               |      | @A3  | Dwg No. 134 -GA-05 Rev - |  |  |  |  |  |  |
|  | DO NOT REPRODUCE ANY PART OF THIS DRAWING                                               | Created |                              |           | Current Stage | Rev            | Drwn                          | Chkd | Date | Comment                  |  |  |  |  |  |  |
|  |                                                                                         | Drawn   | JN                           | Feb. 24   | Planning      |                |                               |      |      |                          |  |  |  |  |  |  |