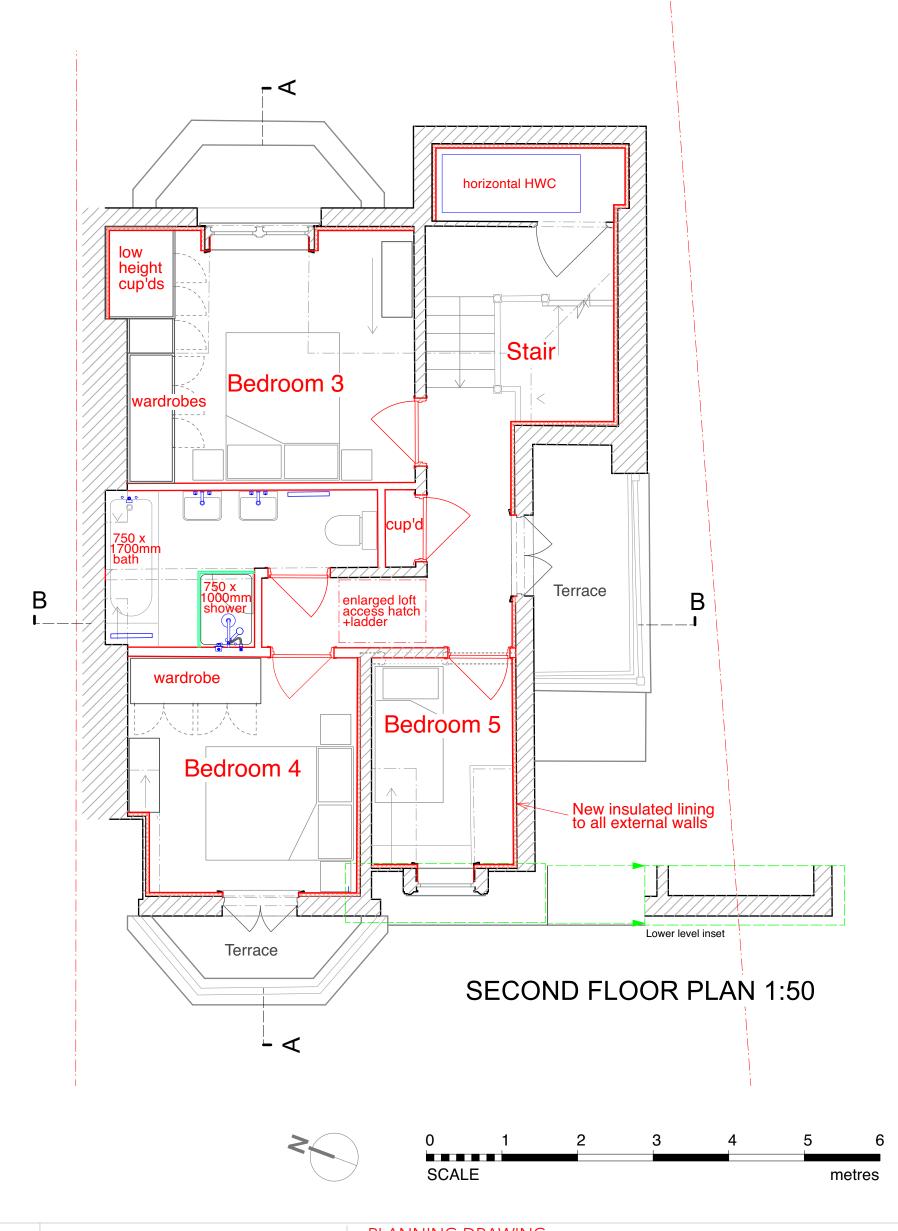

Revisions: (-)

PLANNING DRAWING

DWG. No. 3WH-PL-23 3 WINDMILL HILL LONDON NW3 6RU DATE

PROPOSED ATTIC (ROOF-SPACE) PLAN

FEB. 2024 1:50 @ A3 size

3WH-PL-28

Revisions: (-)