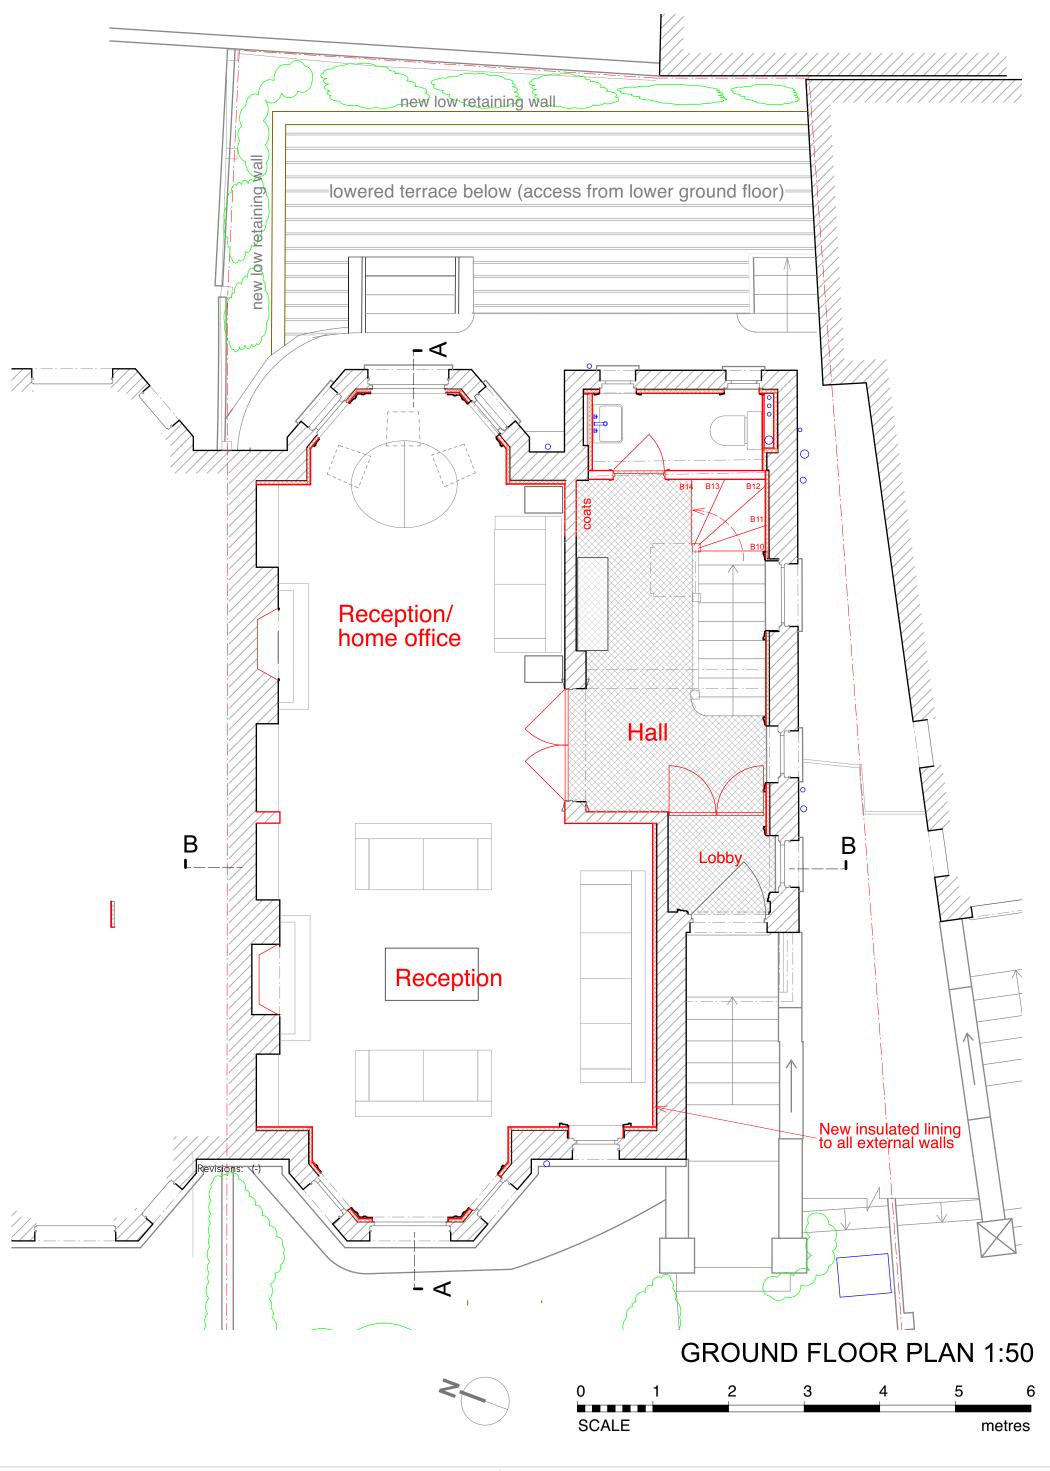

All dimensions to be checked on site. Drawing subject to all statutory approvals. Boundaries are shown indicatively.

Revisions: (-)



All dimensions to be checked on site. Drawing subject to all statutory approvals. Boundaries are shown indicatively.

Revisions: (-)

PLANNING DRAWING

DWG. No. 3WH-PL-22 3 WINDMILL HILL LONDON NW3 6RU DATE

PROPOSED ROOF PLAN

FEB. 2024

scale 1:50 @ A3 size

JONATHAN FREEGARD 5 TREDEGAR SQ. LONDON E3 5AD 07703 314 179





All dimensions to be checked on site. Drawing subject to all statutory approvals. Boundaries are shown indicatively.

Revisions: (-)

PLANNING DRAWING

DWG. No. 3WH-PL-23 3 WINDMILL HILL LONDON NW3 6RU DATE

PROPOSED ATTIC (ROOF-SPACE) PLAN

FEB. 2024 1:50 @ A3 size











3WH-PL-28



Revisions: (-)







## REAR (EAST) ELEVATION 1:50





## SIDE (SOUTH) ELEVATION 1:50





## SIDE ELEVATION 1:100



SCALE metres



Note:
All dimensions to be checked on site.
Drawing subject to all statutory
approvals. Boundaries are shown
indicatively.

Revisions: (-)

PLANNING DRAWING

3 WINDMILL HILL LONDON NW3 6RU

PROPOSED SITE SECTION C - C SCALE 1:50 @ A3 size