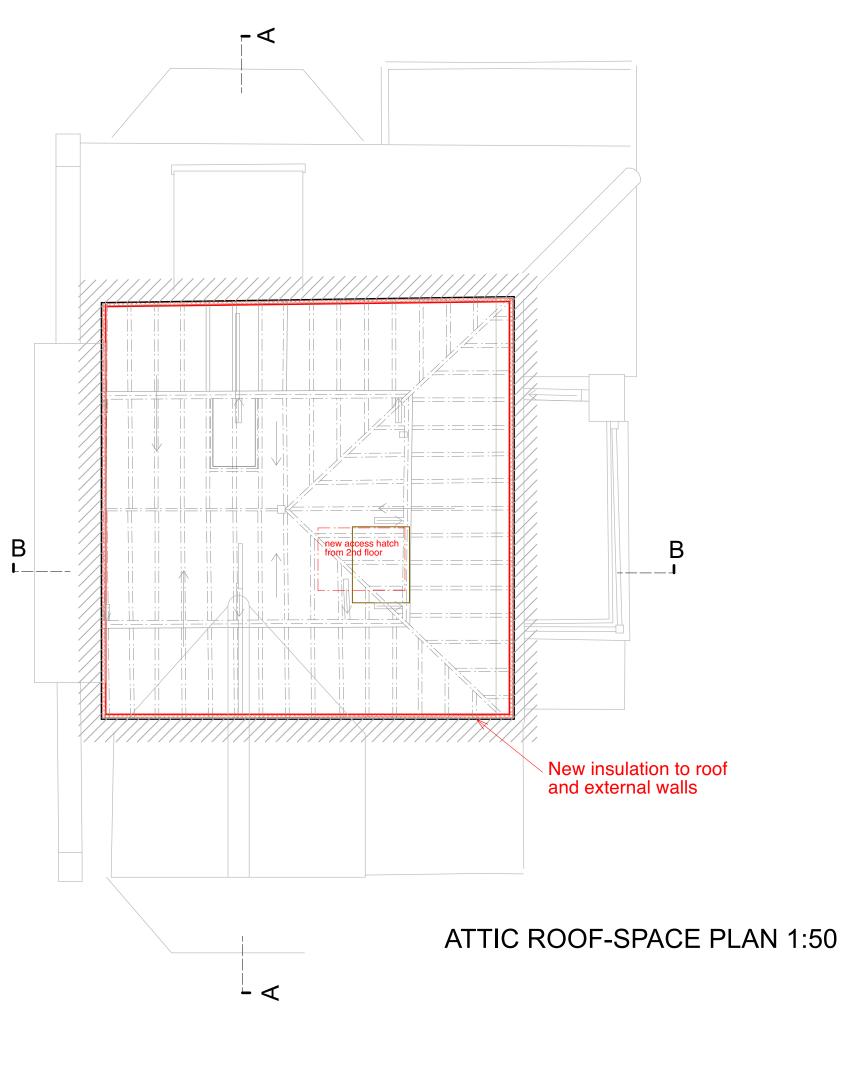

Revisions: (-)

PLANNING DRAWING

DWG. No. 3WH-PL-23 3 WINDMILL HILL LONDON NW3 6RU DATE

PROPOSED ATTIC (ROOF-SPACE) PLAN

FEB. 2024 1:50 @ A3 size

3WH-PL-28

Revisions: (-)