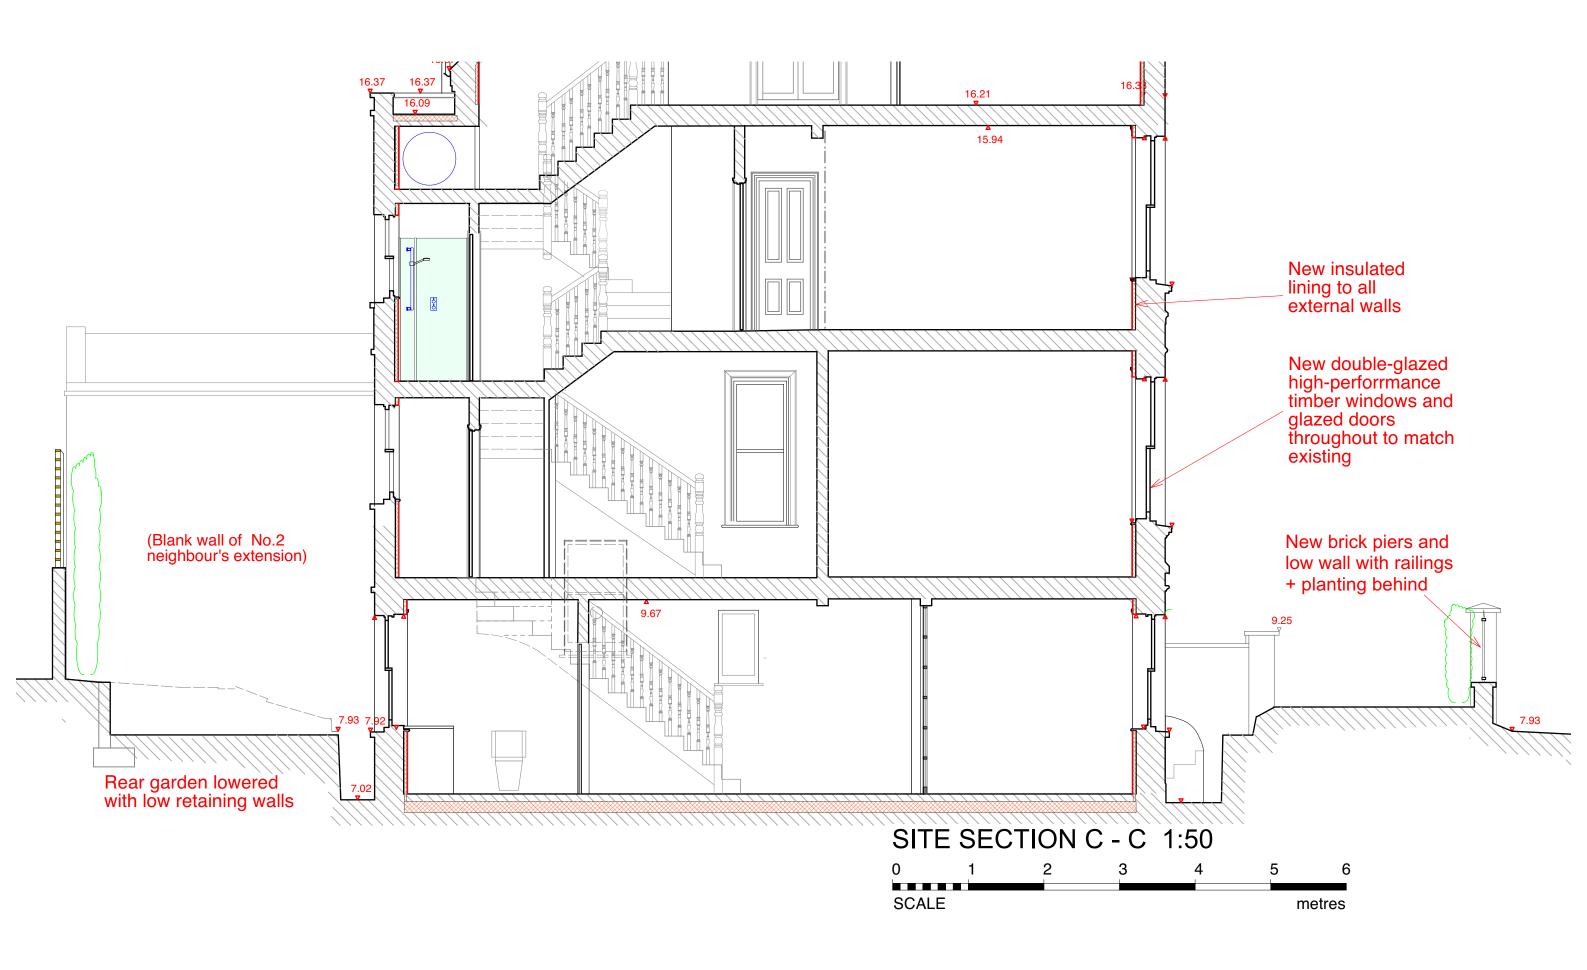

ries are shown indicatively.

Revisions: (-)



All dimensions to be checked on site. Drawing subject to all statutory approvals. Boundaries are shown indicatively.

Revisions: (-)

PLANNING DRAWING

DWG. No. 3WH-PL-22 3 WINDMILL HILL LONDON NW3 6RU DATE

PROPOSED ROOF PLAN

FEB. 2024

scale 1:50 @ A3 size

JONATHAN FREEGARD 5 TREDEGAR SQ. LONDON E3 5AD 07703 314 179





All dimensions to be checked on site. Drawing subject to all statutory approvals. Boundaries are shown indicatively.

Revisions: (-)

PLANNING DRAWING

DWG. No. 3WH-PL-23 3 WINDMILL HILL LONDON NW3 6RU DATE

PROPOSED ATTIC (ROOF-SPACE) PLAN

FEB. 2024 1:50 @ A3 size











3WH-PL-28



Revisions: (-)







## REAR (EAST) ELEVATION 1:50





## SIDE (SOUTH) ELEVATION 1:50





## SIDE ELEVATION 1:100



SCALE metres



Note:
All dimensions to be checked on site.
Drawing subject to all statutory
approvals. Boundaries are shown
indicatively.

Revisions: (-)

PLANNING DRAWING

3 WINDMILL HILL LONDON NW3 6RU

PROPOSED SITE SECTION C - C SCALE 1:50 @ A3 size