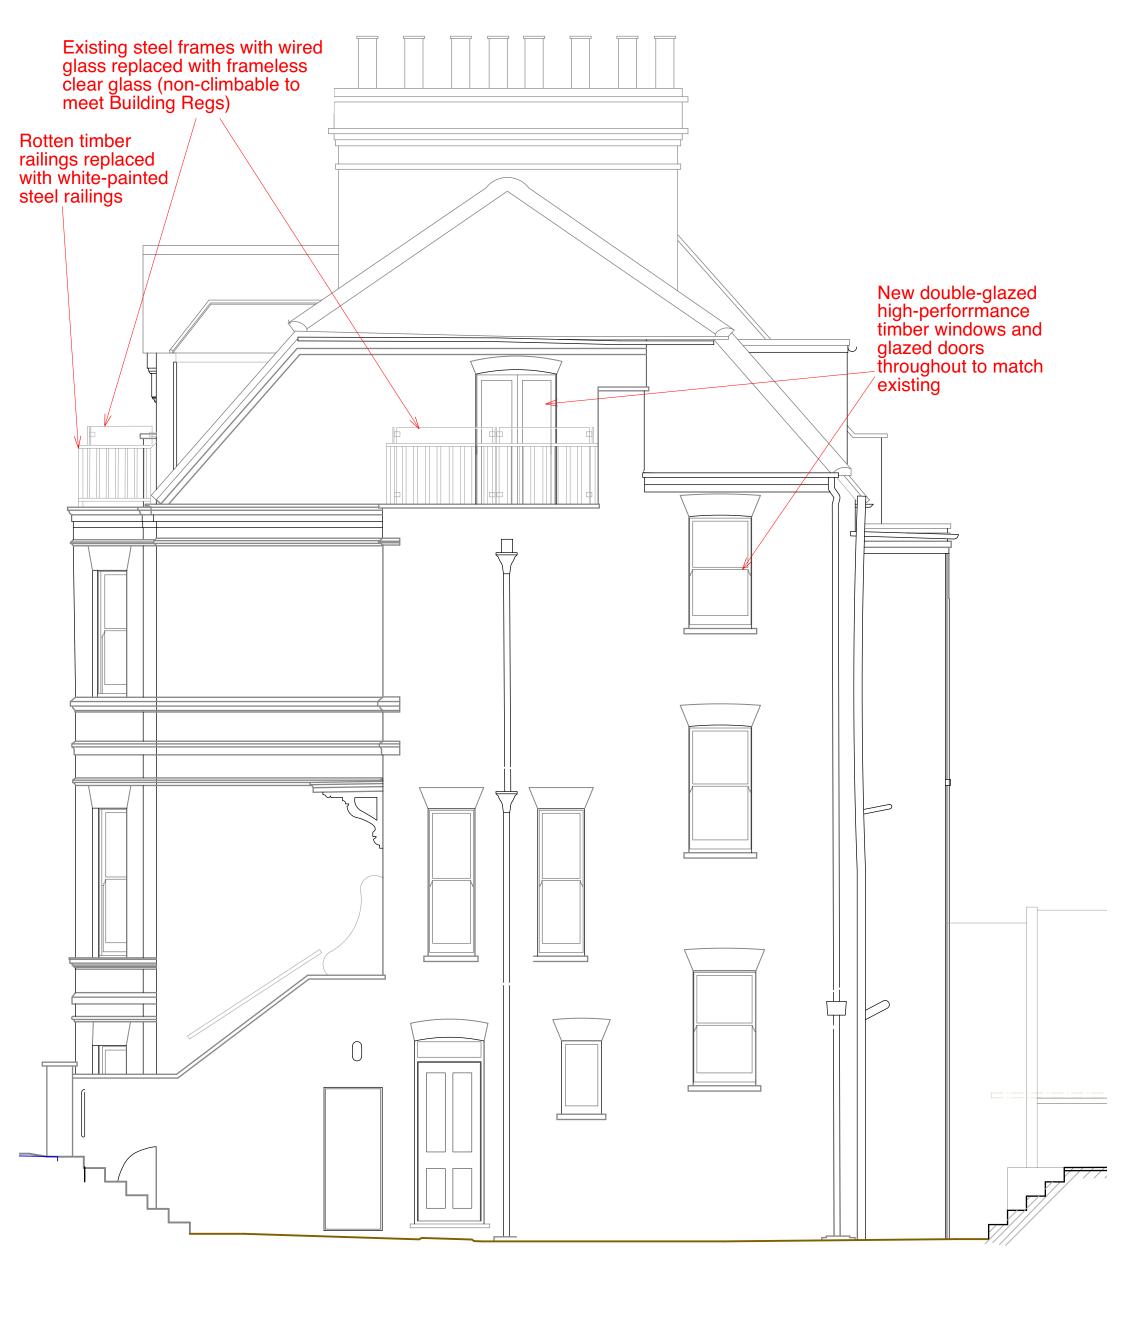

sions to be checked on site. Drawing subject to all statutory approvals. Boundaries are shown indicatively.

Revisions: (-)



All dimensions to be checked on site. Drawing subject to all statutory approvals. Boundaries are shown indicatively.

Revisions: (-)

PLANNING DRAWING

DWG. No. 3WH-PL-22 3 WINDMILL HILL LONDON NW3 6RU DATE

PROPOSED ROOF PLAN

FEB. 2024

scale 1:50 @ A3 size

JONATHAN FREEGARD 5 TREDEGAR SQ. LONDON E3 5AD 07703 314 179





All dimensions to be checked on site. Drawing subject to all statutory approvals. Boundaries are shown indicatively.

Revisions: (-)

PLANNING DRAWING

DWG. No. 3WH-PL-23 3 WINDMILL HILL LONDON NW3 6RU DATE

PROPOSED ATTIC (ROOF-SPACE) PLAN

FEB. 2024 1:50 @ A3 size











3WH-PL-28



Revisions: (-)







## REAR (EAST) ELEVATION 1:50





## SIDE (SOUTH) ELEVATION 1:50





## SIDE ELEVATION 1:100



SCALE metres



Note:
All dimensions to be checked on site.
Drawing subject to all statutory
approvals. Boundaries are shown
indicatively.

Revisions: (-)

PLANNING DRAWING

3 WINDMILL HILL LONDON NW3 6RU

PROPOSED SITE SECTION C - C SCALE 1:50 @ A3 size