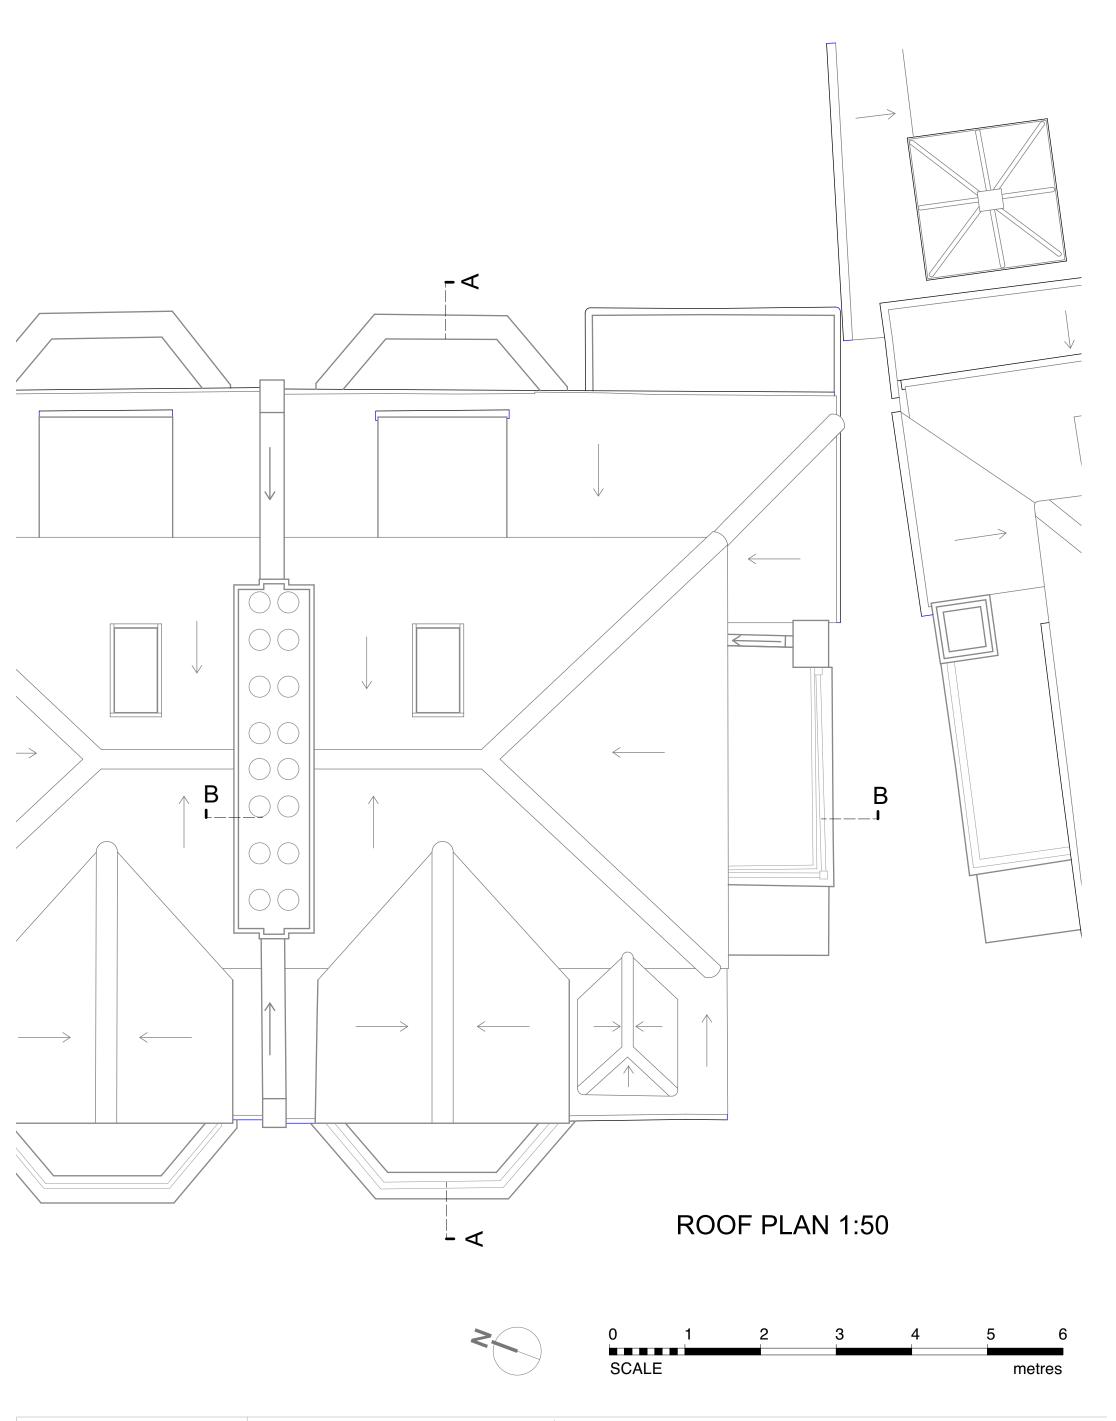

Revisions: (-)

PLANNING DRAWING

DWG. No. 3WH-PL-22 3 WINDMILL HILL LONDON NW3 6RU DATE

PROPOSED ROOF PLAN

FEB. 2024

scale 1:50 @ A3 size

JONATHAN FREEGARD 5 TREDEGAR SQ. LONDON E3 5AD 07703 314 179

All dimensions to be checked on site. Drawing subject to all statutory approvals. Boundaries are shown indicatively.