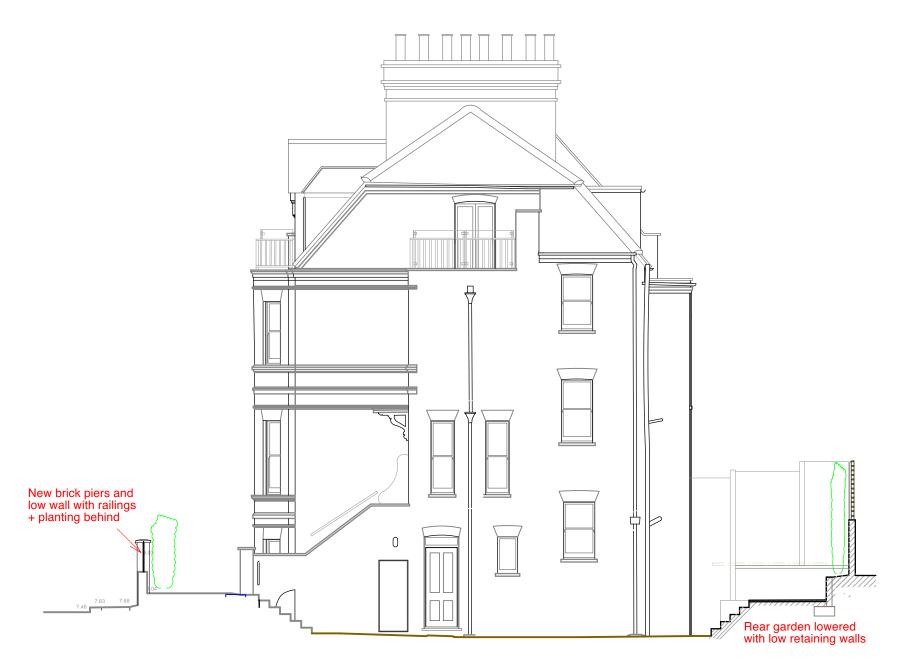

subject to all statutory approvals. Boundaries are shown indicatively.

Revisions: (-)



All dimensions to be checked on site. Drawing subject to all statutory approvals. Boundaries are shown indicatively.

Revisions: (-)

PLANNING DRAWING

DWG. No. 3WH-PL-22 3 WINDMILL HILL LONDON NW3 6RU DATE

PROPOSED ROOF PLAN

FEB. 2024

scale 1:50 @ A3 size

JONATHAN FREEGARD 5 TREDEGAR SQ. LONDON E3 5AD 07703 314 179





All dimensions to be checked on site. Drawing subject to all statutory approvals. Boundaries are shown indicatively.

Revisions: (-)

PLANNING DRAWING

DWG. No. 3WH-PL-23 3 WINDMILL HILL LONDON NW3 6RU DATE

PROPOSED ATTIC (ROOF-SPACE) PLAN

FEB. 2024 1:50 @ A3 size











3WH-PL-28



Revisions: (-)







## REAR (EAST) ELEVATION 1:50





## SIDE (SOUTH) ELEVATION 1:50





## SIDE ELEVATION 1:100



SCALE metres



Note:
All dimensions to be checked on site.
Drawing subject to all statutory
approvals. Boundaries are shown
indicatively.

Revisions: (-)

PLANNING DRAWING

3 WINDMILL HILL LONDON NW3 6RU

PROPOSED SITE SECTION C - C SCALE 1:50 @ A3 size