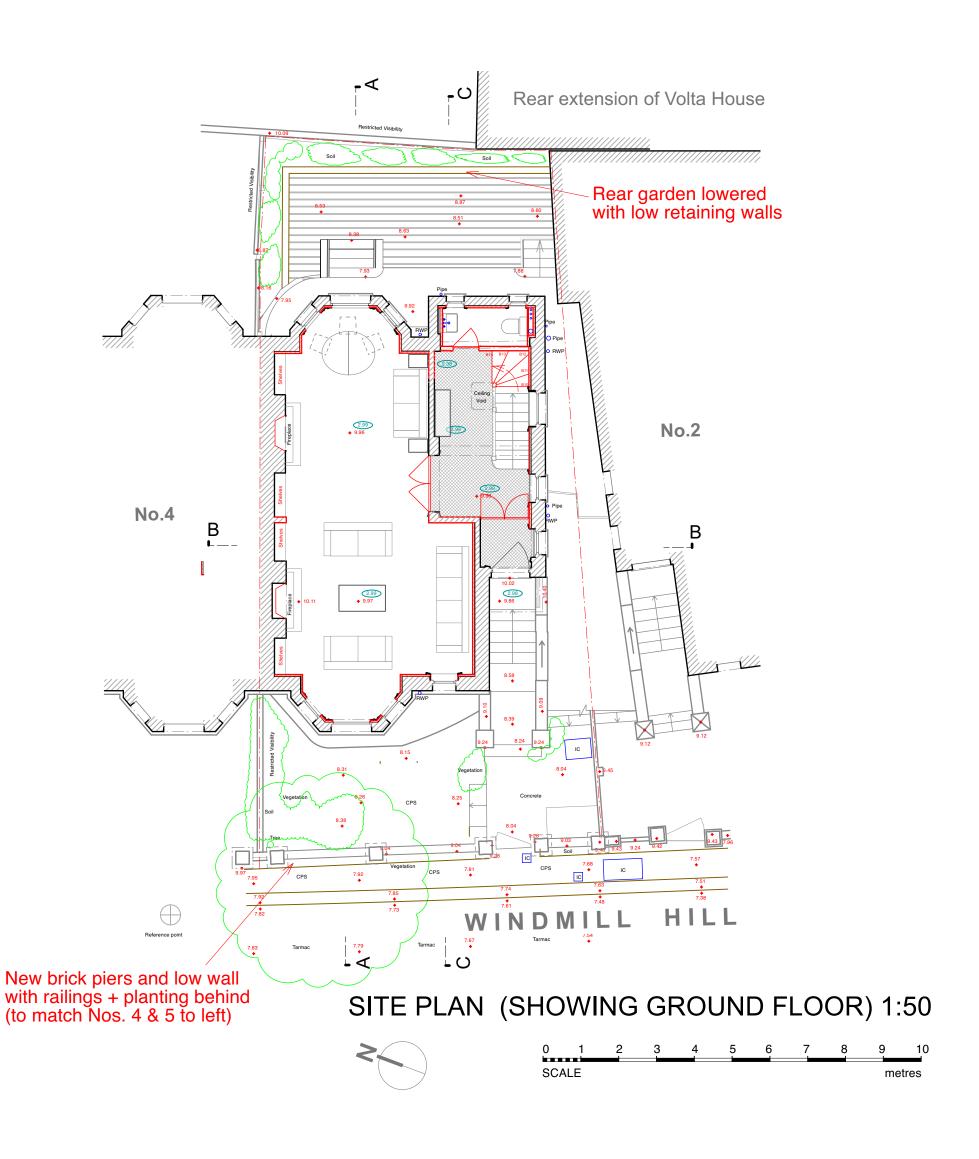

All dimensions to be checked on site. Drawing subject to all statutory approvals. Boundaries are shown indicatively.

Revisions: (-)

All dimensions to be checked on site. Drawing subject to all statutory approvals. Boundaries are shown indicatively.