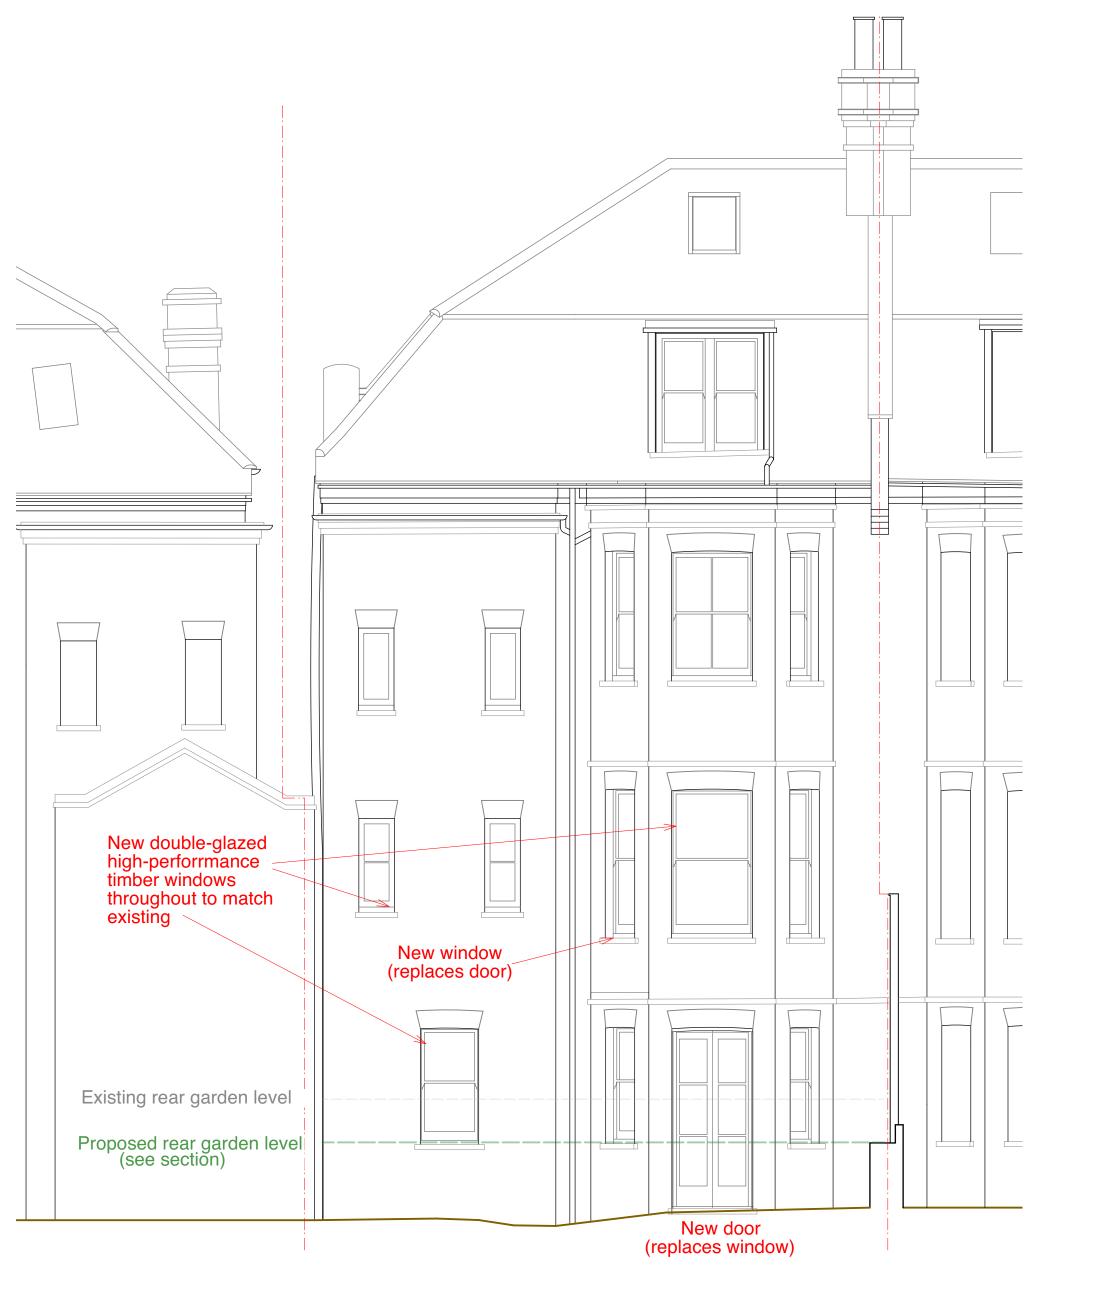

All dimensions to be checked on site. Drawing subject to all statutory approvals. Boundaries are shown indicatively.

Revisions: (-)



All dimensions to be checked on site. Drawing subject to all statutory approvals. Boundaries are shown indicatively.

Revisions: (-)

PLANNING DRAWING

DWG. No. 3WH-PL-22 3 WINDMILL HILL LONDON NW3 6RU DATE

PROPOSED ROOF PLAN

FEB. 2024

scale 1:50 @ A3 size

JONATHAN FREEGARD 5 TREDEGAR SQ. LONDON E3 5AD 07703 314 179





All dimensions to be checked on site. Drawing subject to all statutory approvals. Boundaries are shown indicatively.

Revisions: (-)

PLANNING DRAWING

DWG. No. 3WH-PL-23 3 WINDMILL HILL LONDON NW3 6RU DATE

PROPOSED ATTIC (ROOF-SPACE) PLAN

FEB. 2024 1:50 @ A3 size











3WH-PL-28



Revisions: (-)







## REAR (EAST) ELEVATION 1:50





## SIDE (SOUTH) ELEVATION 1:50





## SIDE ELEVATION 1:100



SCALE metres



Note:
All dimensions to be checked on site.
Drawing subject to all statutory
approvals. Boundaries are shown
indicatively.

Revisions: (-)

PLANNING DRAWING

3 WINDMILL HILL LONDON NW3 6RU

PROPOSED SITE SECTION C - C SCALE 1:50 @ A3 size