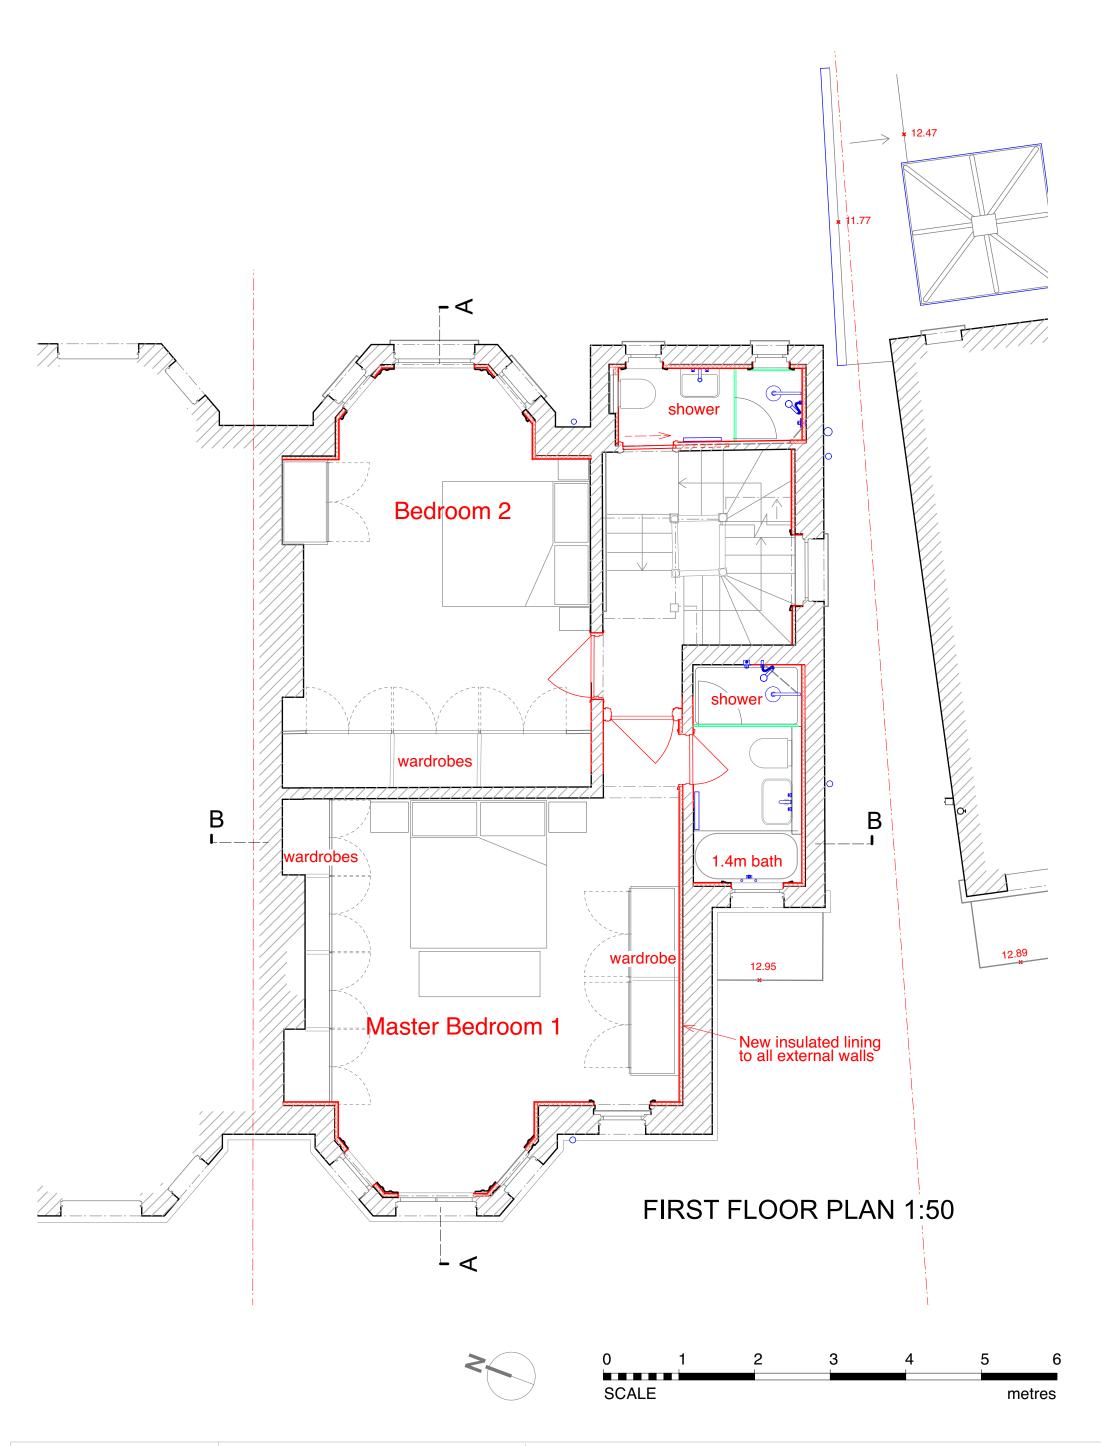

All dimensions to be checked on site. Drawing subject to all statutory approvals. Boundaries are shown indicatively.

Revisions: (-)



All dimensions to be checked on site. Drawing subject to all statutory approvals. Boundaries are shown indicatively.

Revisions: (-)

PLANNING DRAWING

DWG. No. 3WH-PL-22 3 WINDMILL HILL LONDON NW3 6RU DATE

PROPOSED ROOF PLAN

FEB. 2024

scale 1:50 @ A3 size

JONATHAN FREEGARD 5 TREDEGAR SQ. LONDON E3 5AD 07703 314 179





All dimensions to be checked on site. Drawing subject to all statutory approvals. Boundaries are shown indicatively.

Revisions: (-)

PLANNING DRAWING

DWG. No. 3WH-PL-23 3 WINDMILL HILL LONDON NW3 6RU DATE

PROPOSED ATTIC (ROOF-SPACE) PLAN

FEB. 2024 1:50 @ A3 size











3WH-PL-28



Revisions: (-)







## REAR (EAST) ELEVATION 1:50





## SIDE (SOUTH) ELEVATION 1:50





## SIDE ELEVATION 1:100



SCALE metres



Note:
All dimensions to be checked on site.
Drawing subject to all statutory
approvals. Boundaries are shown
indicatively.

Revisions: (-)

PLANNING DRAWING

3 WINDMILL HILL LONDON NW3 6RU

PROPOSED SITE SECTION C - C SCALE 1:50 @ A3 size