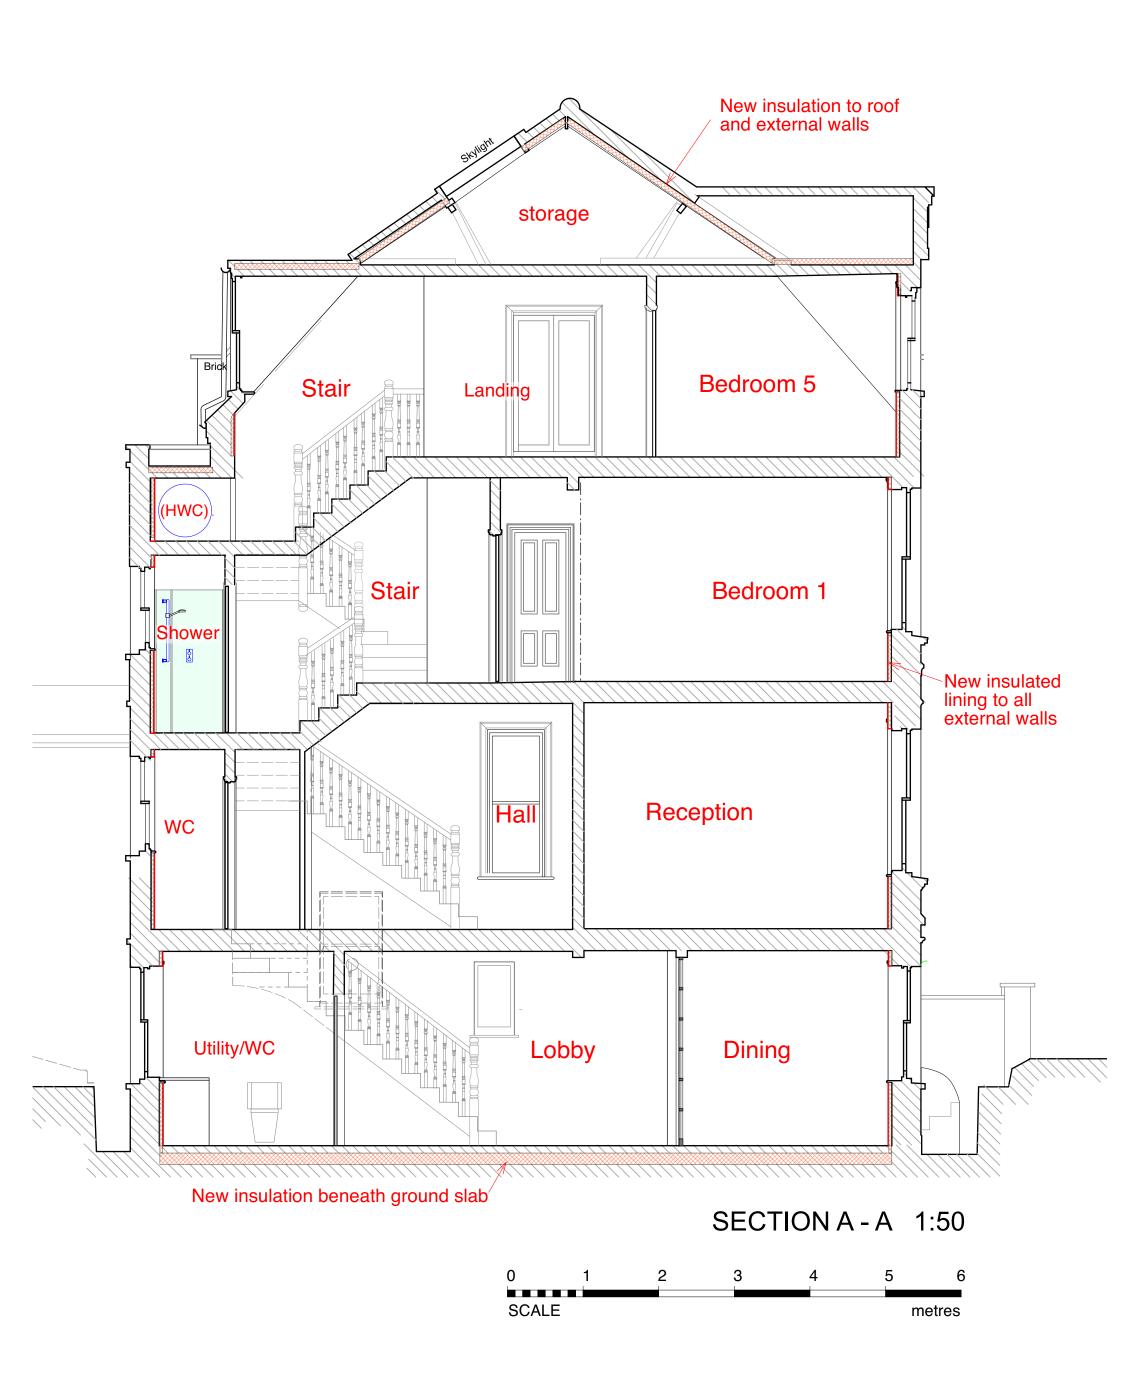

Revisions: (-)

PLANNING DRAWING

DWG. No. 3WH-PL-23 3 WINDMILL HILL LONDON NW3 6RU DATE

PROPOSED ATTIC (ROOF-SPACE) PLAN

FEB. 2024 1:50 @ A3 size

3WH-PL-28

Revisions: (-)