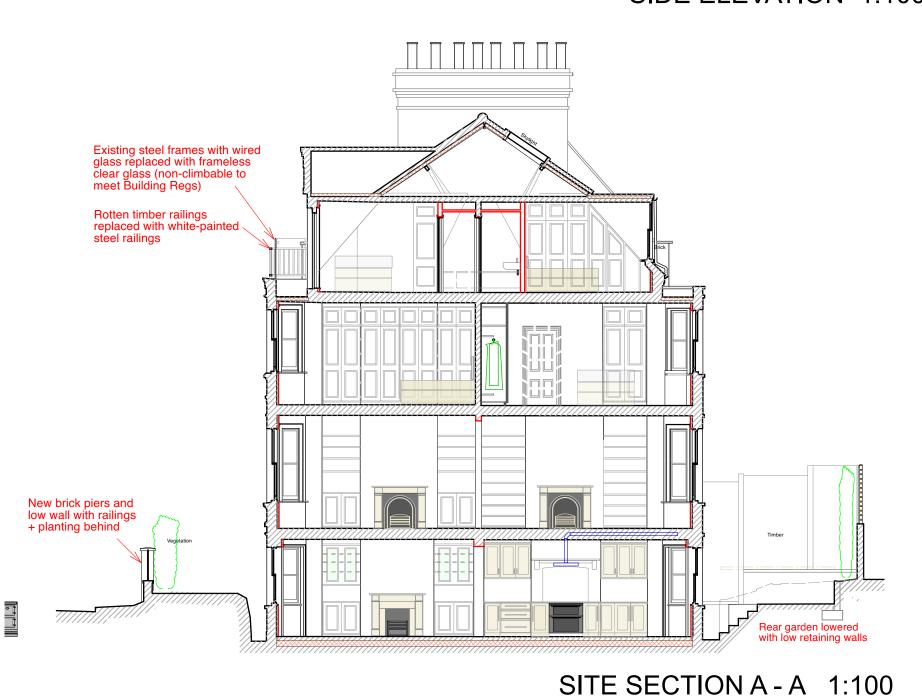

## SIDE ELEVATION 1:100

SCALE metres

Note:
All dimensions to be checked on site.
Drawing subject to all statutory
approvals. Boundaries are shown
indicatively.

Revisions: (-)

PLANNING DRAWING

3 WINDMILL HILL LONDON NW3 6RU