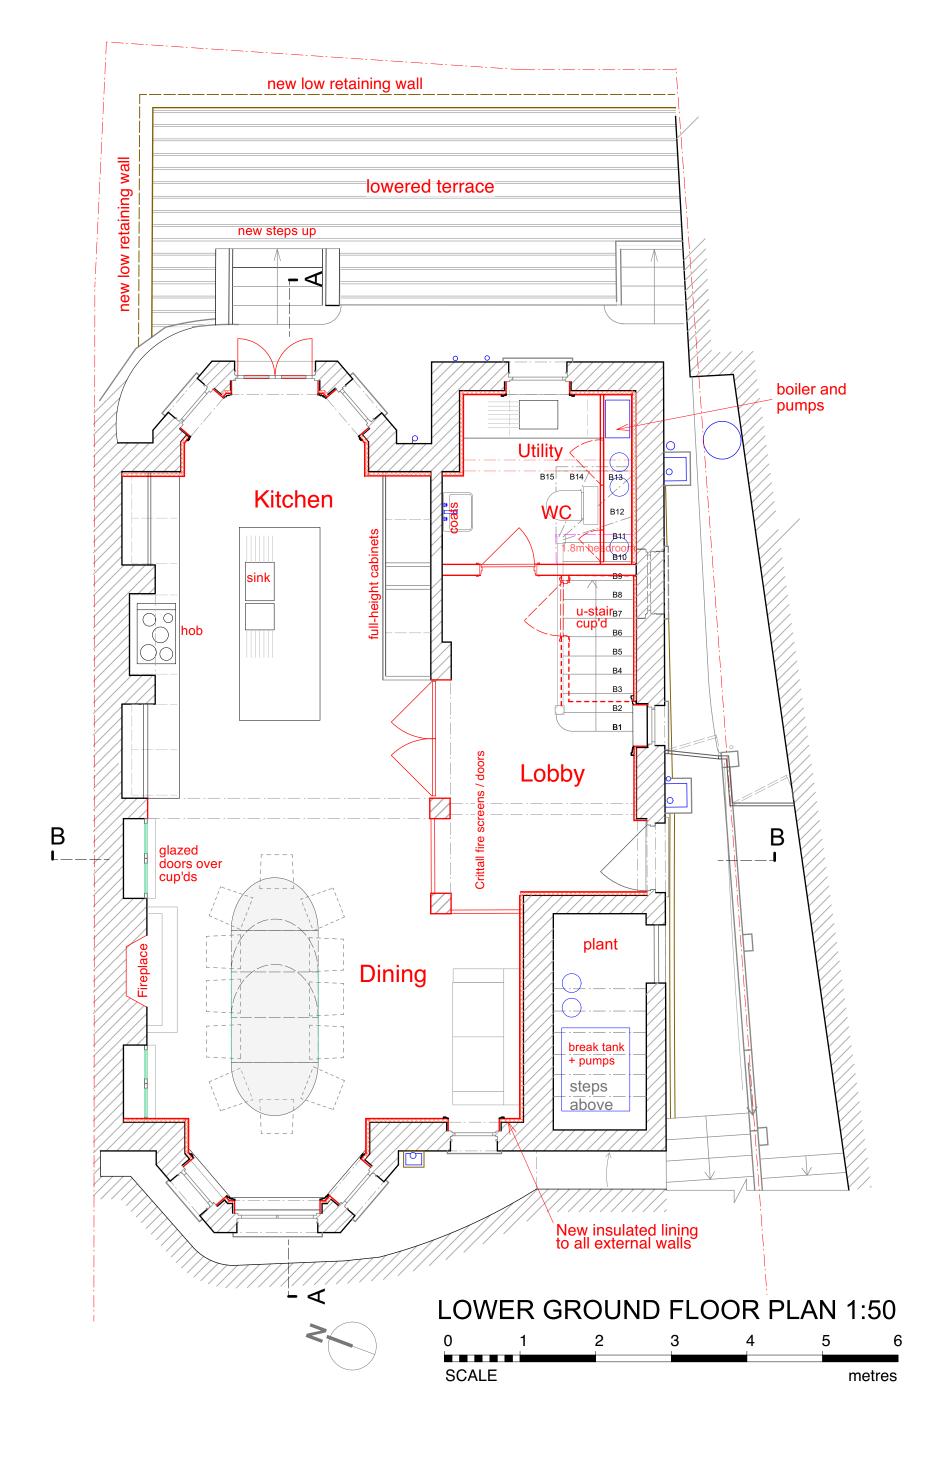

All dimensions to be checked on site. Drawing subject to all statutory approvals. Boundaries are shown indicatively.

Revisions: (-)



All dimensions to be checked on site. Drawing subject to all statutory approvals. Boundaries are shown indicatively.

Revisions: (-)

PLANNING DRAWING

DWG. No. 3WH-PL-22 3 WINDMILL HILL LONDON NW3 6RU DATE

PROPOSED ROOF PLAN

FEB. 2024

scale 1:50 @ A3 size

JONATHAN FREEGARD 5 TREDEGAR SQ. LONDON E3 5AD 07703 314 179





All dimensions to be checked on site. Drawing subject to all statutory approvals. Boundaries are shown indicatively.

Revisions: (-)

PLANNING DRAWING

DWG. No. 3WH-PL-23 3 WINDMILL HILL LONDON NW3 6RU DATE

PROPOSED ATTIC (ROOF-SPACE) PLAN

FEB. 2024 1:50 @ A3 size











3WH-PL-28



Revisions: (-)







## REAR (EAST) ELEVATION 1:50





## SIDE (SOUTH) ELEVATION 1:50





## SIDE ELEVATION 1:100



SCALE metres



Note:
All dimensions to be checked on site.
Drawing subject to all statutory
approvals. Boundaries are shown
indicatively.

Revisions: (-)

PLANNING DRAWING

3 WINDMILL HILL LONDON NW3 6RU

PROPOSED SITE SECTION C - C SCALE 1:50 @ A3 size