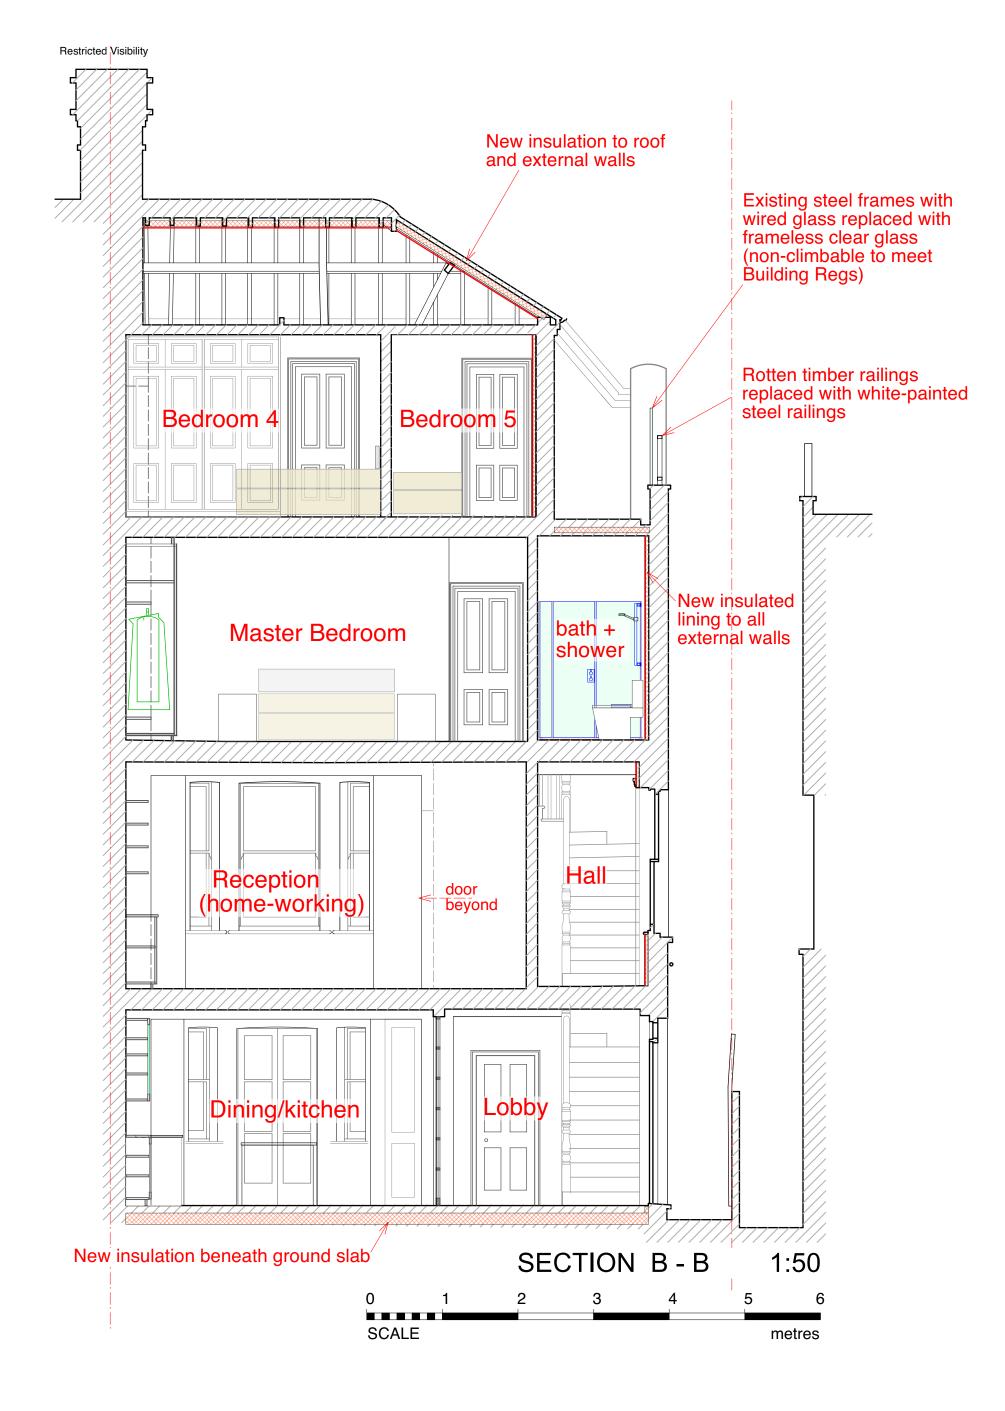

Revisions: (-)

PLANNING DRAWING

DWG. No. 3WH-PL-23 3 WINDMILL HILL LONDON NW3 6RU DATE

PROPOSED ATTIC (ROOF-SPACE) PLAN

FEB. 2024 1:50 @ A3 size

3WH-PL-28

Revisions: (-)