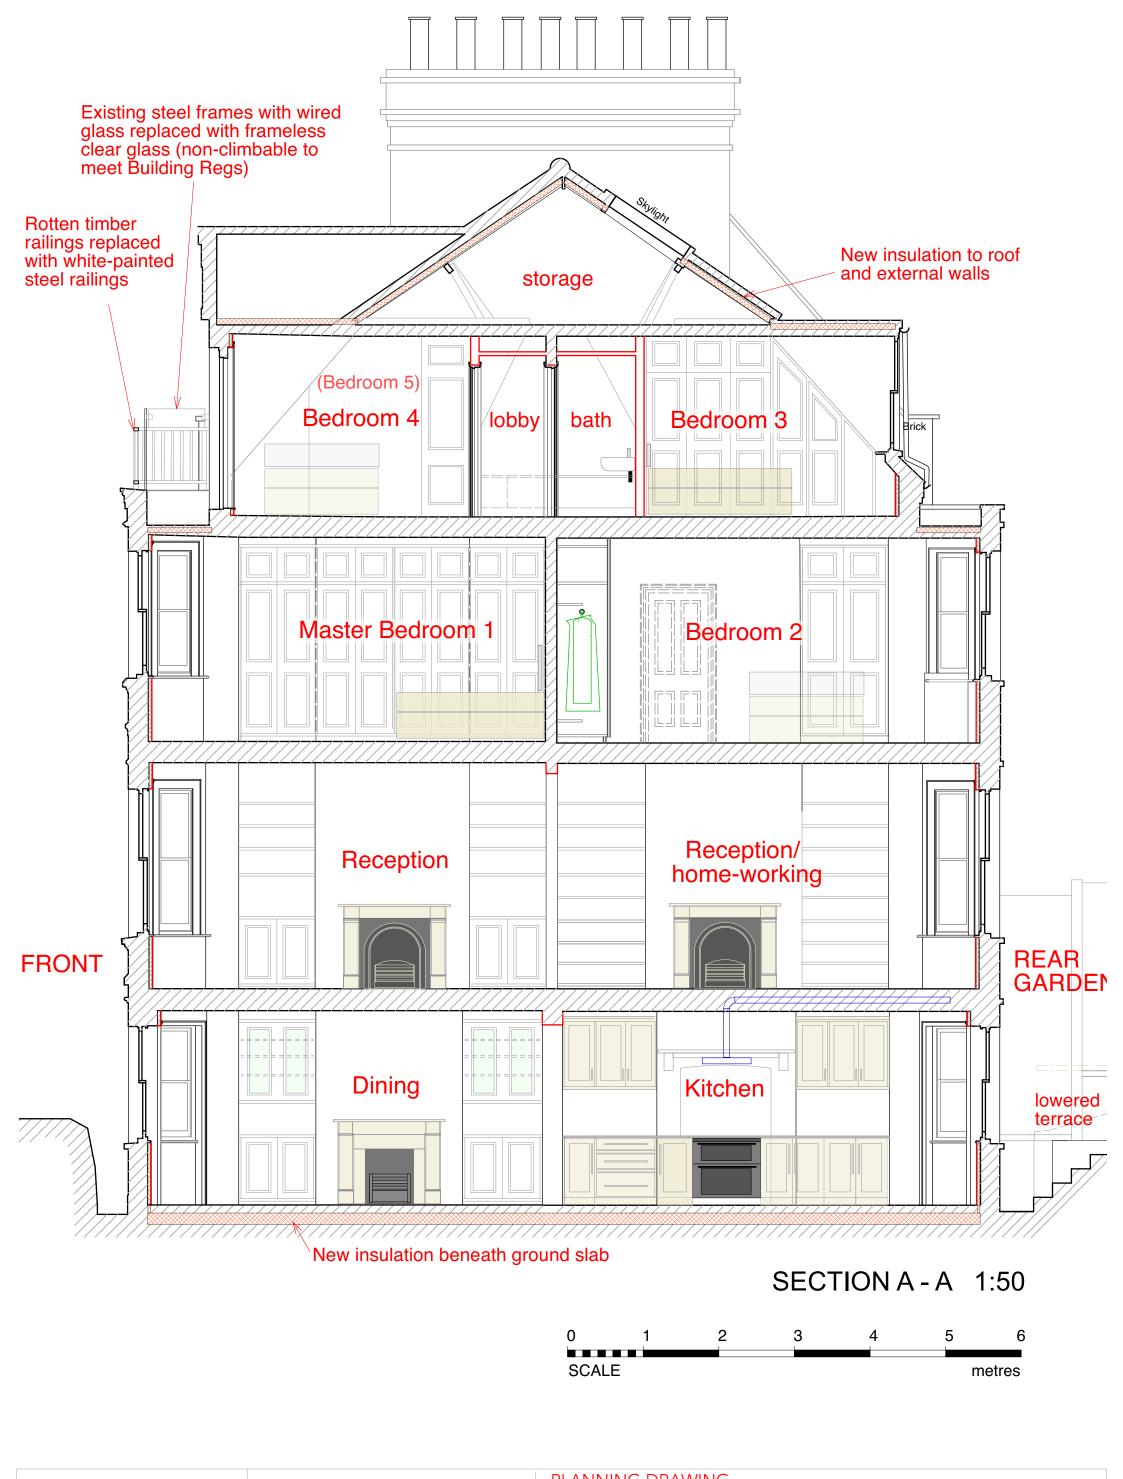

All dimensions to be checked on site. Drawing subject to all statutory approvals. Boundaries are shown indicatively.

Revisions: (-)

All dimensions to be checked on site. Drawing subject to all statutory approvals. Boundaries are shown indicatively.

Revisions: (-)

PLANNING DRAWING

DWG. No. 3WH-PL-22 3 WINDMILL HILL LONDON NW3 6RU DATE

PROPOSED ROOF PLAN

FEB. 2024

scale 1:50 @ A3 size

JONATHAN FREEGARD 5 TREDEGAR SQ. LONDON E3 5AD 07703 314 179

All dimensions to be checked on site. Drawing subject to all statutory approvals. Boundaries are shown indicatively.