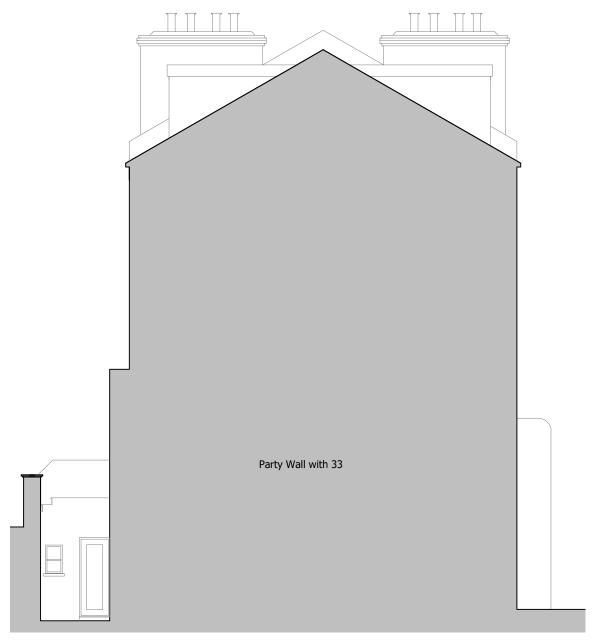

PR Side Elevation
Scale 1:100

These plans have been drawn for the purpose of planning permission and lawful consents.

All drawings to be signed off by building control before the commencement of any works.

Any measurments required for construction must not be scaled from this drawing but taken on site.

All structural elements to be signed off by structural engineer and agreed with Building Control prior to the commencement of works.