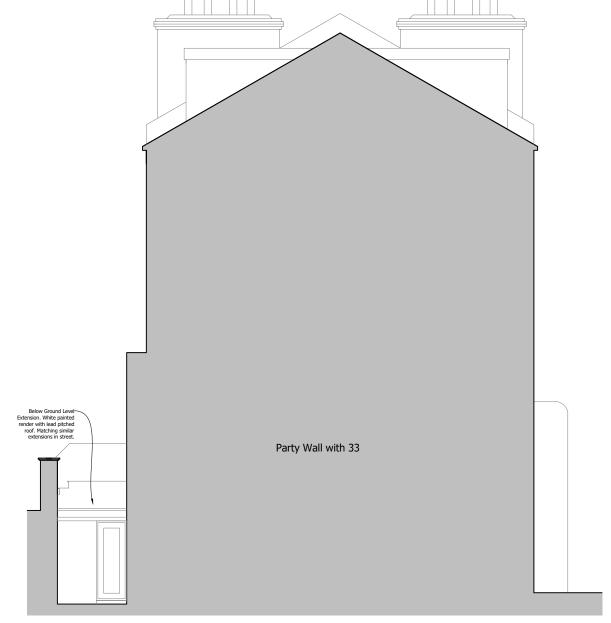

PR Side Elevation
Scale 1:100

These plans have been drawn for the purpose of planning permission and lawful consents.

All drawings to be signed off by building control before the commencement of any works.

Any measurments required for construction must not be scaled from this drawing but taken on site.

All structural elements to be signed off by structural engineer and agreed with Building Control prior to the commencement of works.