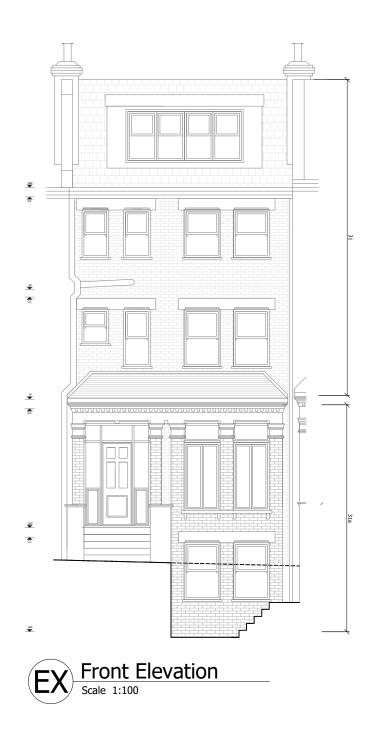

These plans have been drawn for the purpose of planning permission and lawful consents.

All drawings to be signed off by building control before the commencement of any works.

Any measurments required for construction must not be scaled from this drawing but taken on site.

All structural elements to be signed off by structural engineer and agreed with Building Control prior to the commencement of works.

| ρbarc                        |                      |                  |  |
|------------------------------|----------------------|------------------|--|
| PLANNING                     |                      |                  |  |
| ngar<br>31a Primrose Gardens |                      |                  |  |
| Crawing<br>Front Elevations  |                      |                  |  |
| Job Number                   | Drawing Number       | Drawing Revision |  |
| A19-213                      | PRE001               | -                |  |
| Date 18.02.24                | Scale () A3<br>1.100 | Drawn<br>-       |  |
|                              |                      |                  |  |