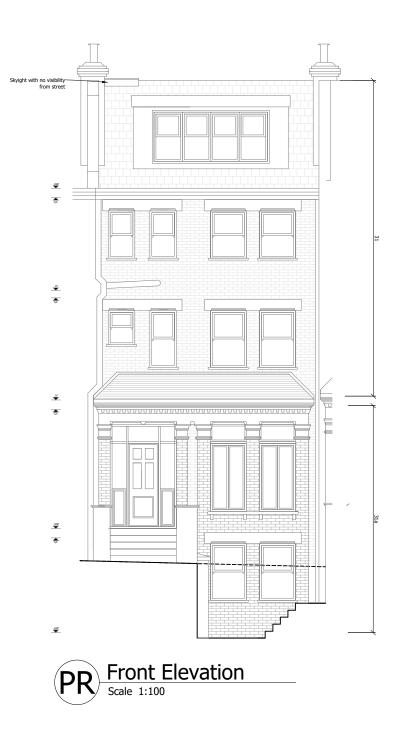

These plans have been drawn for the purpose of planning permission and lawful consents.

All drawings to be signed off by building control before the commencement of any works.

Any measurments required for construction must not be scaled from this drawing but taken on site.

All structural elements to be signed off by structural engineer and agreed with Building Control prior to the commencement of works.

| ρbarc                        |                      |                  |  |
|------------------------------|----------------------|------------------|--|
| PLANNING                     |                      |                  |  |
| ngar<br>31a Primrose Gardens |                      |                  |  |
| Crawing<br>Front Elevations  |                      |                  |  |
| Job Number                   | Drawing Number       | Drawing Revision |  |
| A19-213                      | PRE001               | -                |  |
| Date 18.02.24                | Scale () A3<br>1.100 | Drawn<br>-       |  |
|                              |                      |                  |  |