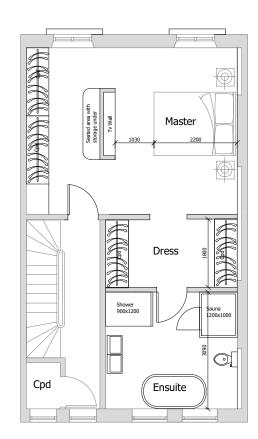

These plans have been drawn for the purpose of planning permission and lawful consents.

All drawings to be signed off by building control before the commencement of any works.

Any measurments required for construction must not be scaled from this drawing but taken on site.