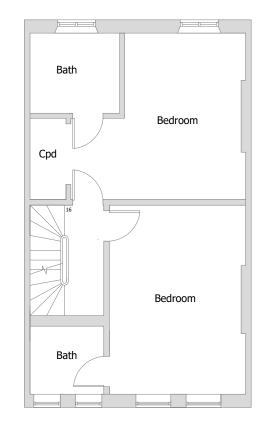

These plans have been drawn for the purpose of planning permission and lawful consents.

All drawings to be signed off by building control before the commencement of any works.

Any measurments required for construction must not be scaled from this drawing but taken on site.