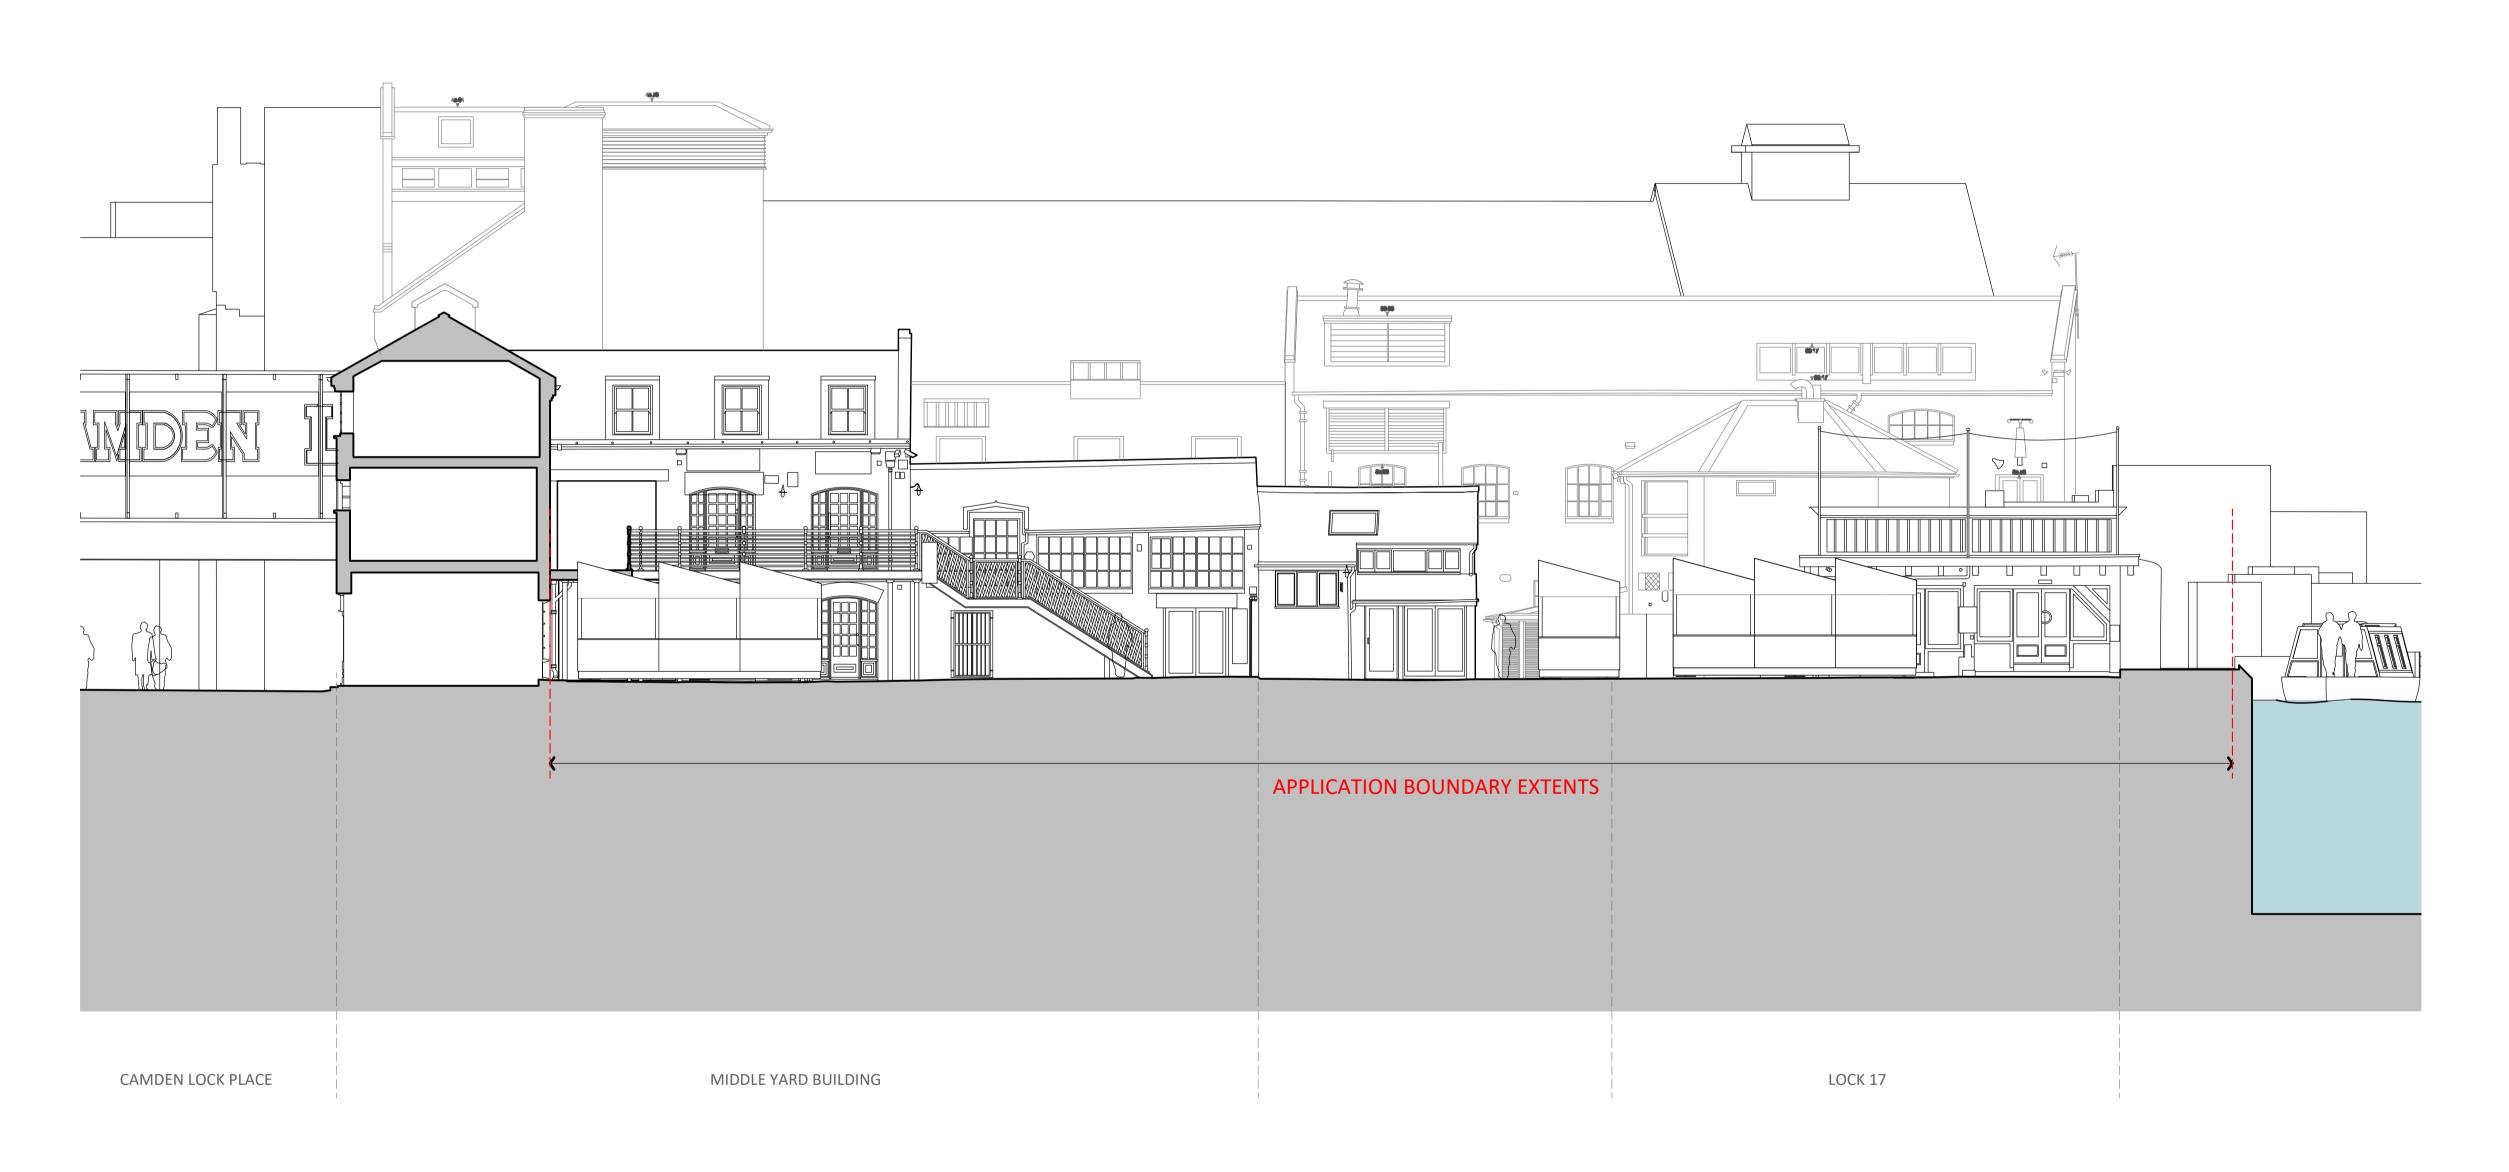

|                      | С      | LM West Ya                                                               | ard / Camden Market |
|----------------------|--------|--------------------------------------------------------------------------|---------------------|
| Level                | Pr     | Proposed Elevation 1 - Viewing Toward<br>Middle Yard Building (30 Units) |                     |
| GF                   |        |                                                                          |                     |
| Scale                |        | Date                                                                     | Drawn By            |
| 1:100 A1<br>1:200 A3 |        | 18.03.2022                                                               | K.T.                |
| Rev                  |        | Date                                                                     | Description         |
| -                    |        | -                                                                        | Planning            |
| Drawing N            | lumber |                                                                          | Project Number      |
| WY-E                 | E-003  |                                                                          | -                   |

○ DRAFT ○ TENDER ● PLANNING

This drawing is copyright LabTech.
Do not scale from this drawing.
Drawings to be read in conjunction with all other architectural and design consultant information.
All dimensions and levels to be checked on site by the contractor and such dimensions to be his responsibility.
Report all drawing errors, omissions and discrepancies to the architect.