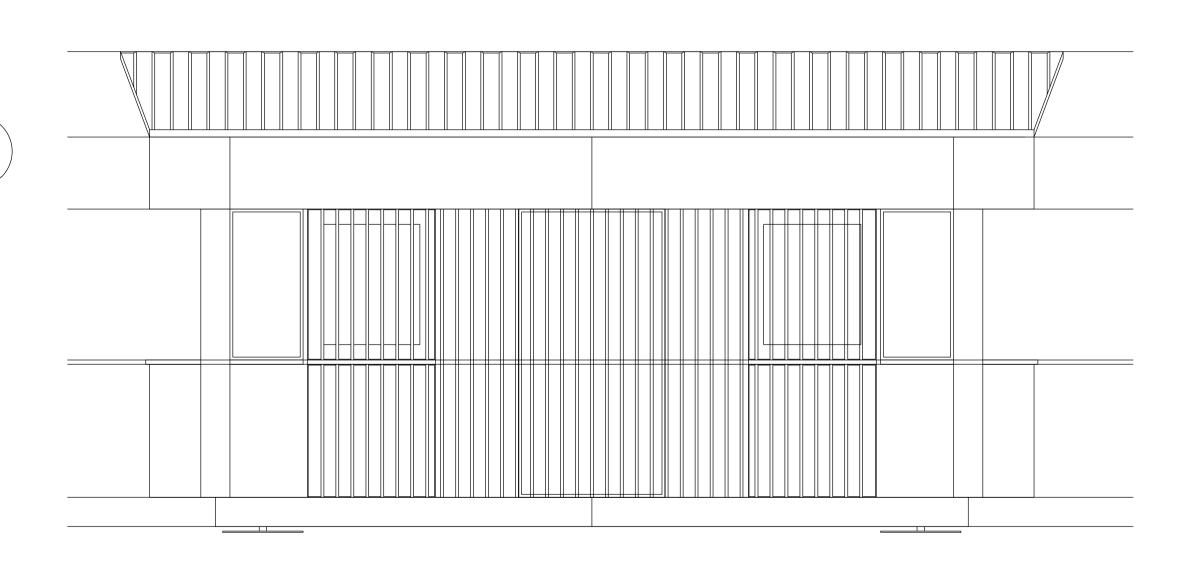

|                      | С      | LM West Ya                                                               | ard / Camden Market |
|----------------------|--------|--------------------------------------------------------------------------|---------------------|
| Level                | Pr     | Proposed Elevation 1 - Viewing Toward<br>Middle Yard Building (30 Units) |                     |
| GF                   |        |                                                                          |                     |
| Scale                |        | Date                                                                     | Drawn By            |
| 1:100 A1<br>1:200 A3 |        | 18.03.2022                                                               | K.T.                |
| Rev                  |        | Date                                                                     | Description         |
| -                    |        | -                                                                        | Planning            |
| Drawing N            | lumber |                                                                          | Project Number      |
| WY-E                 | E-003  |                                                                          | -                   |

LABTECH

|                      | CL     | M West Yar           | d / Camden Market      |
|----------------------|--------|----------------------|------------------------|
| Level                | Prop   | osed Elevation       | on 2 - Viewing Towards |
| GF                   |        | Interchange Building |                        |
| Scale                |        | Date                 | Drawn By               |
| 1:100 A1<br>1:200 A3 |        | 18.03.2022           | K.T.                   |
| Rev                  |        | Date                 | Description            |
| -                    |        | -                    | Planning               |
| Drawing N            | lumber |                      | Project Number         |
| WY-E-                | 004    |                      | -                      |