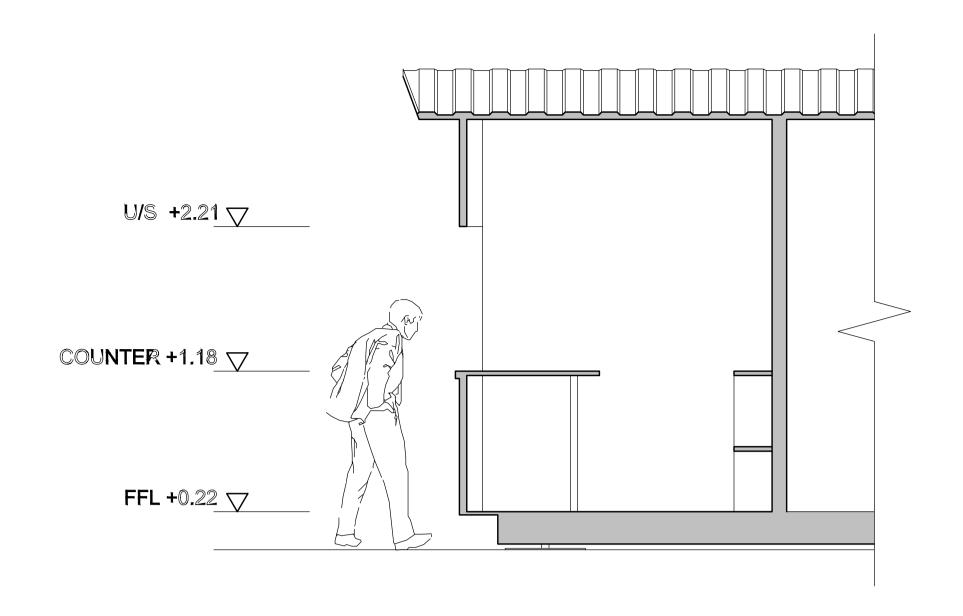

## 01 Section Scale 1:50

03 4-Unit Cluster Front Elevation Scale 1:50

04 4-Unit Cluster Side Elevation Scale 1:50

|                      | CLM West Y   | /ard / Camden Market      |
|----------------------|--------------|---------------------------|
| Level                | Proposed 4   | -Units Plan & Elevation   |
| GF                   | - Froposeu 4 | -Offics Flati & Elevation |
| Scale                | Date         | Drawn By                  |
| 1:100 A1<br>1:200 A3 | 18.03.2022   | K.T.                      |
| Rev                  | Date         | Description               |
| -                    | -            | Planning                  |
| Drawing Nu           | mber         | Project Number            |
| WY-E-00              | 5            | -                         |