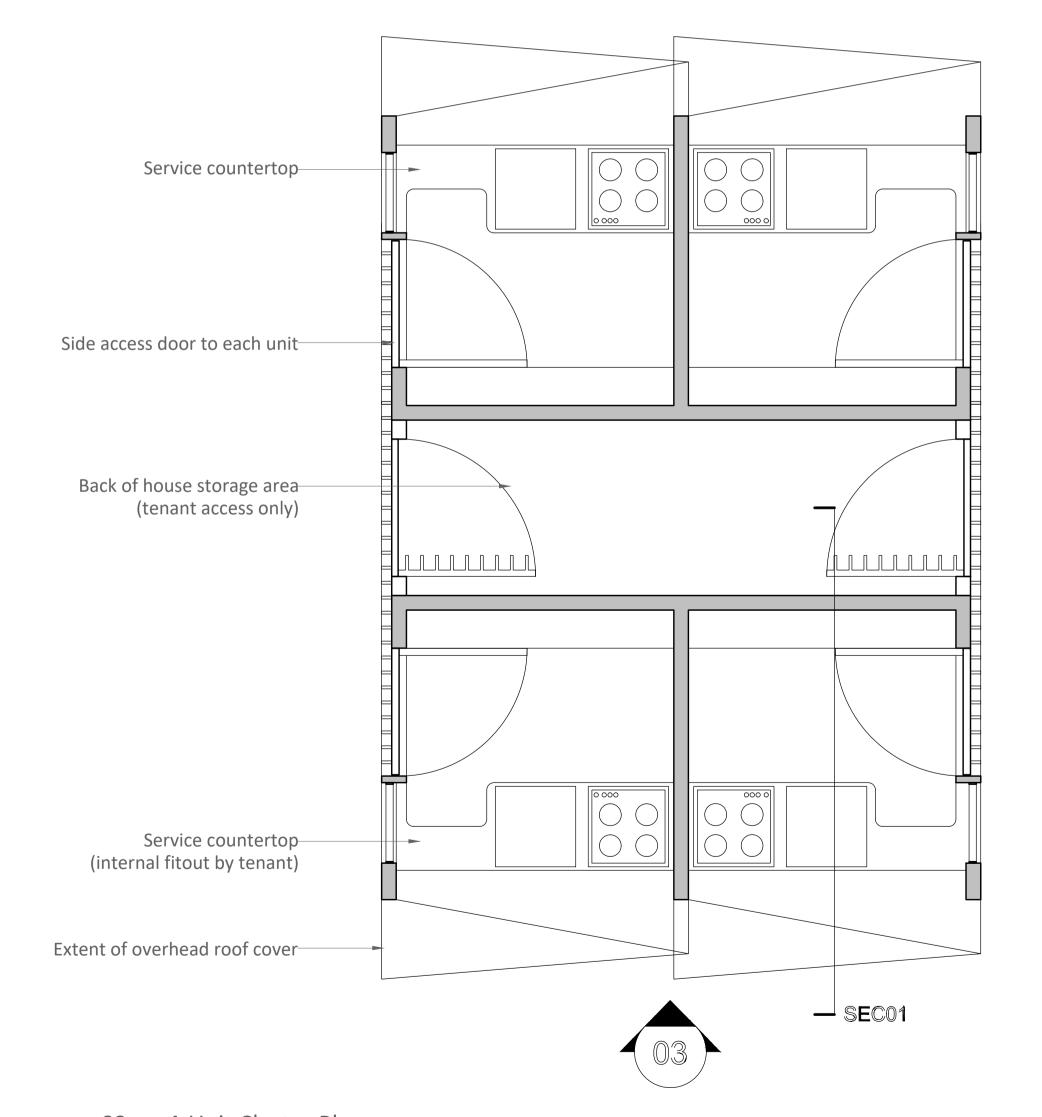

## 01 Section Scale 1:50

03 4-Unit Cluster Front Elevation Scale 1:50

04 4-Unit Cluster Side Elevation Scale 1:50

|                      | CLM West Y   | /ard / Camden Market      |
|----------------------|--------------|---------------------------|
| Level                | Proposed 4   | -Units Plan & Elevation   |
| GF                   | - Froposeu 4 | -Offics Flati & Elevation |
| Scale                | Date         | Drawn By                  |
| 1:100 A1<br>1:200 A3 | 18.03.2022   | K.T.                      |
| Rev                  | Date         | Description               |
| -                    | -            | Planning                  |
| Drawing Nu           | mber         | Project Number            |
| WY-E-00              | 5            | -                         |