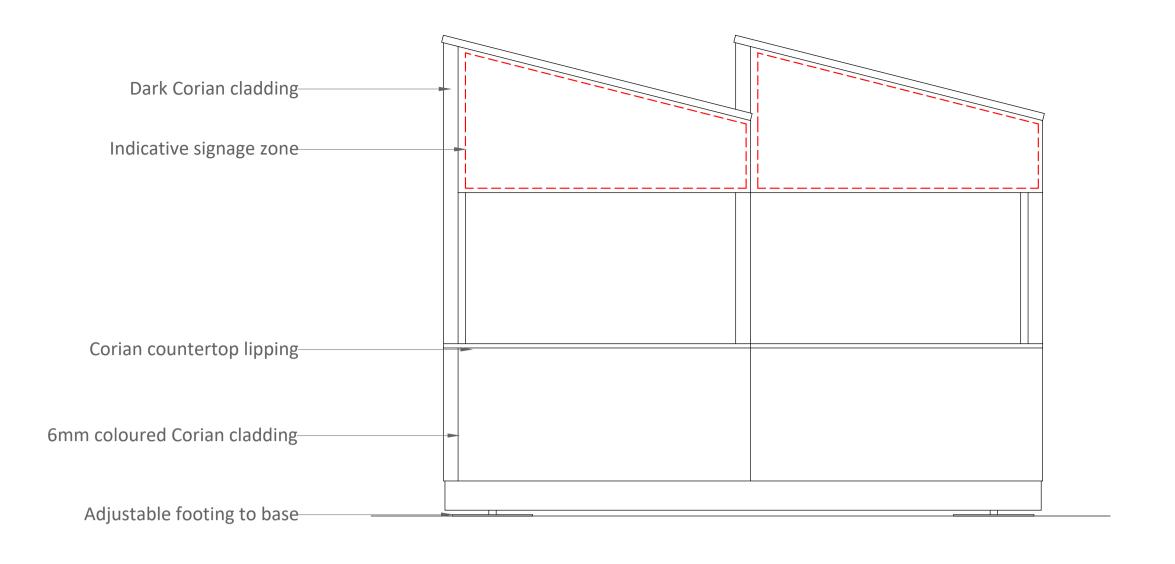

## 01 Section Scale 1:50

03 4-Unit Cluster Front Elevation Scale 1:50

04 4-Unit Cluster Side Elevation Scale 1:50

|                      | CLM West Y   | /ard / Camden Market      |
|----------------------|--------------|---------------------------|
| Level                | Proposed 4   | -Units Plan & Elevation   |
| GF                   | - Froposeu 4 | -Offics Flati & Elevation |
| Scale                | Date         | Drawn By                  |
| 1:100 A1<br>1:200 A3 | 18.03.2022   | K.T.                      |
| Rev                  | Date         | Description               |
| -                    | -            | Planning                  |
| Drawing Nu           | mber         | Project Number            |
| WY-E-00              | 5            | -                         |