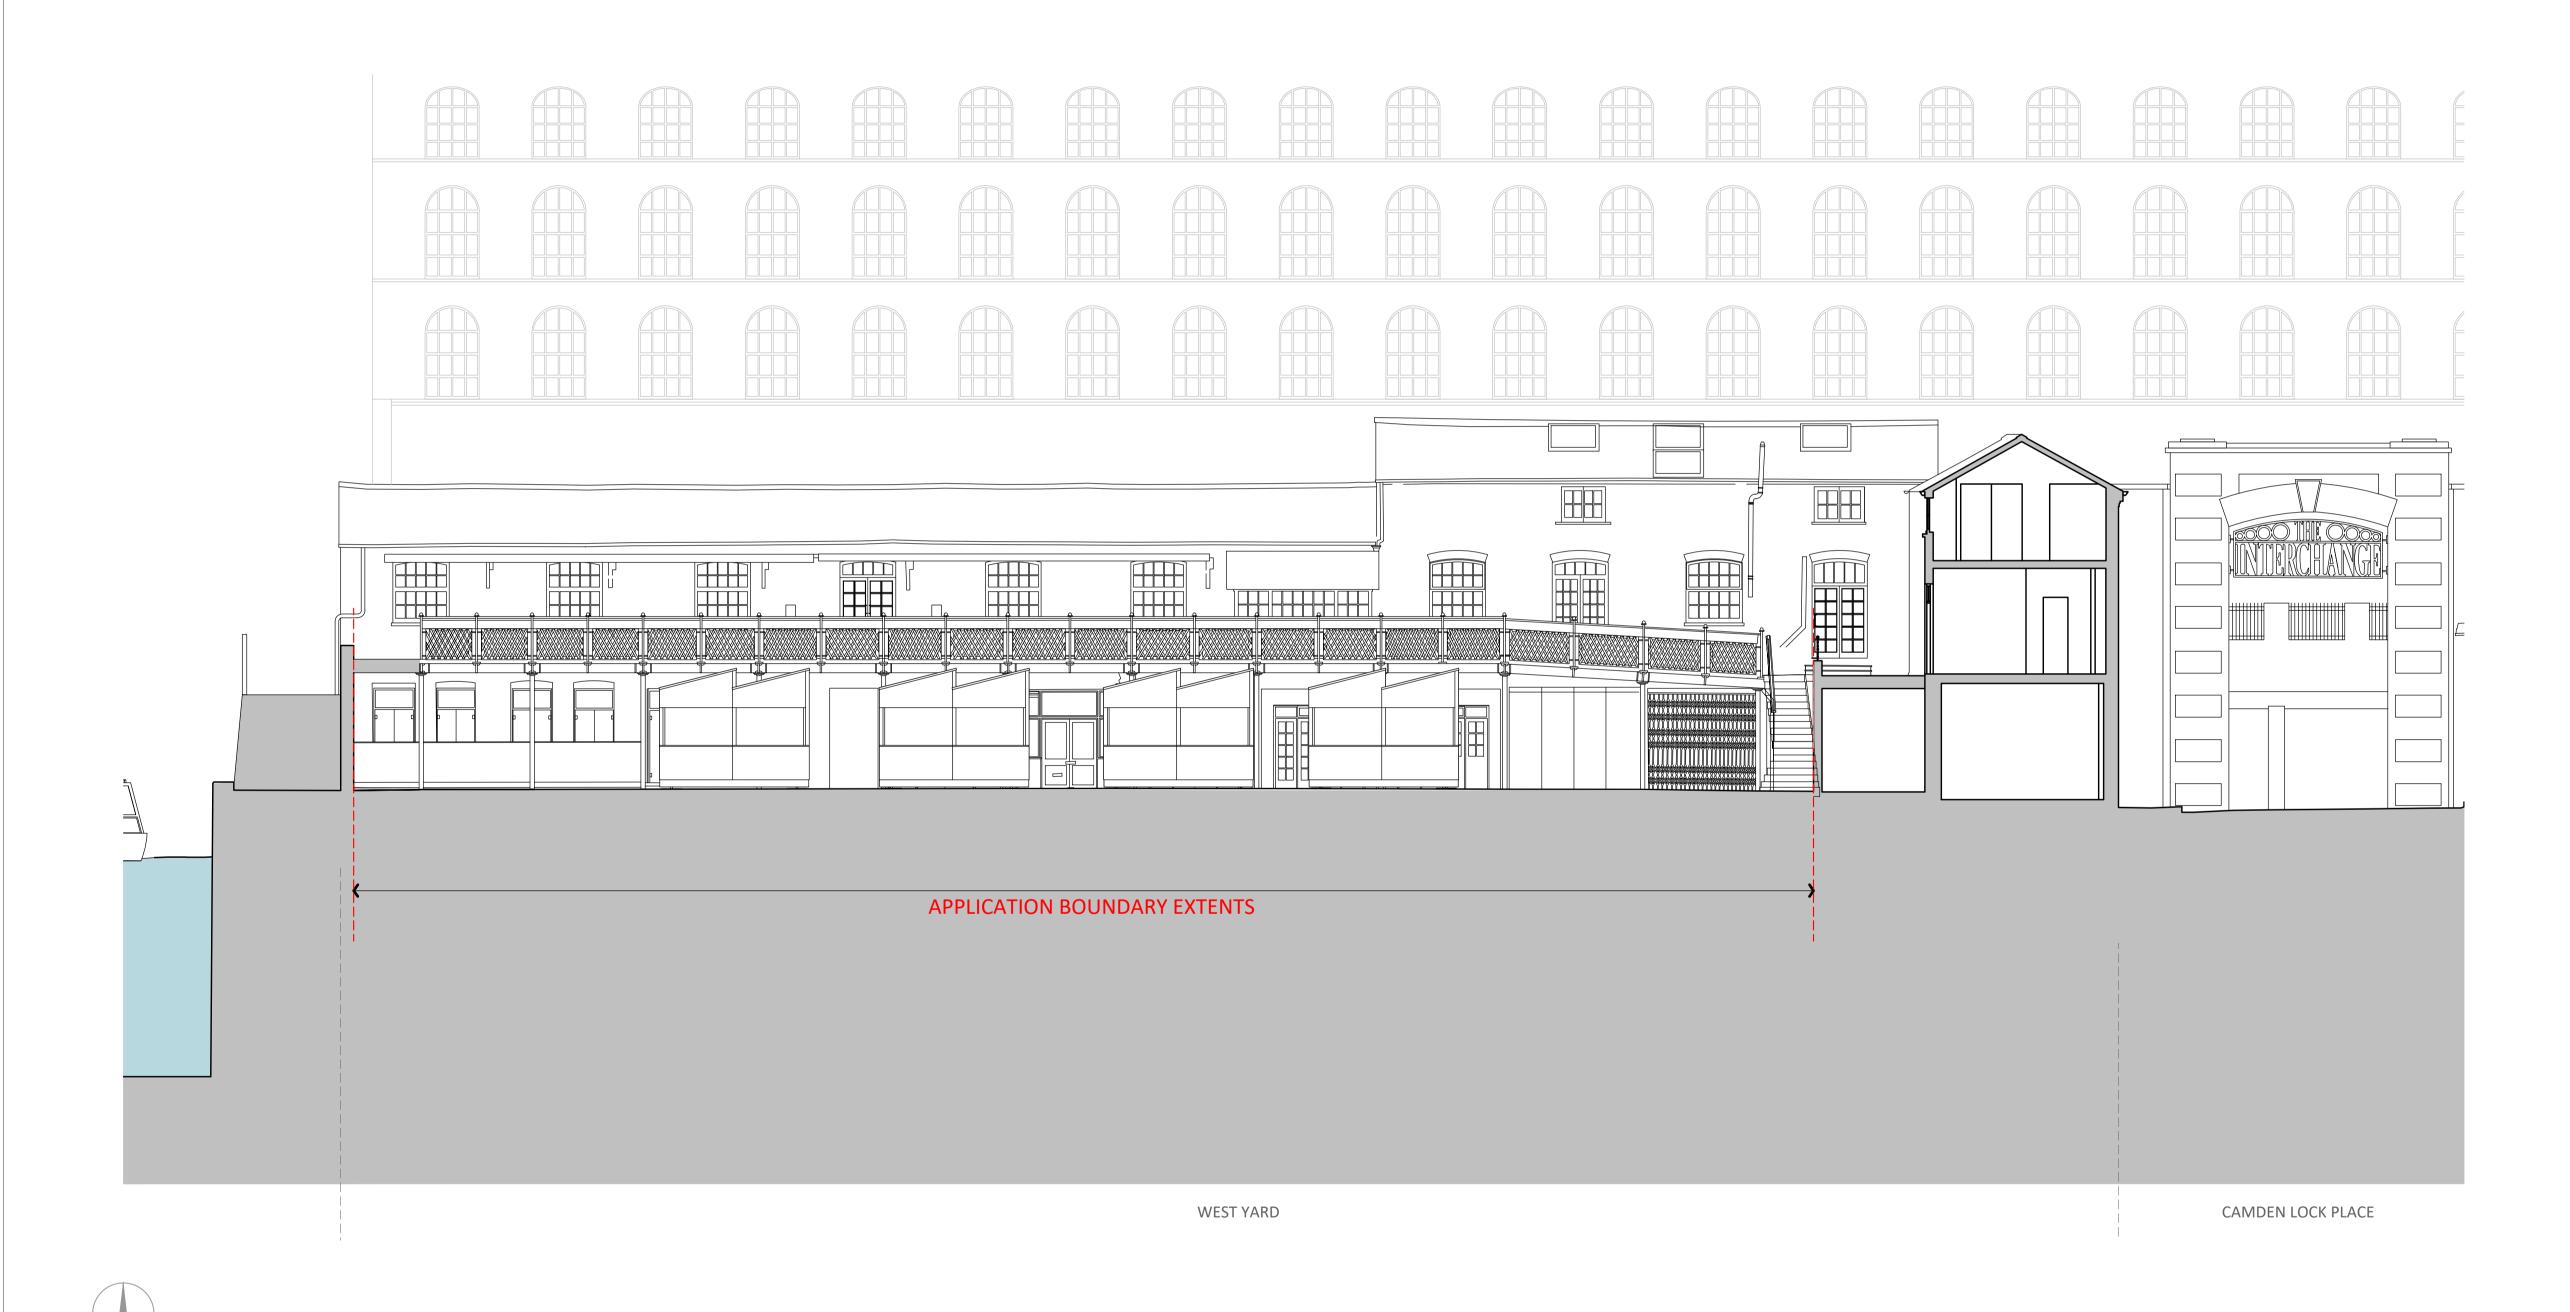

LABTECH

|                      | CL     | M West Yar           | d / Camden Market      |
|----------------------|--------|----------------------|------------------------|
| Level                | Prop   | osed Elevation       | on 2 - Viewing Towards |
| GF                   |        | Interchange Building |                        |
| Scale                |        | Date                 | Drawn By               |
| 1:100 A1<br>1:200 A3 |        | 18.03.2022           | K.T.                   |
| Rev                  |        | Date                 | Description            |
| -                    |        | -                    | Planning               |
| Drawing N            | lumber |                      | Project Number         |
| WY-E-                | 004    |                      | -                      |

○ DRAFT ○ TENDER ● PLANNING

This drawing is copyright LabTech.
Do not scale from this drawing.
Drawings to be read in conjunction with all other architectural and design consultant information.
All dimensions and levels to be checked on site by the contractor and such dimensions to be his responsibility.
Report all drawing errors, omissions and discrepancies to the architect.