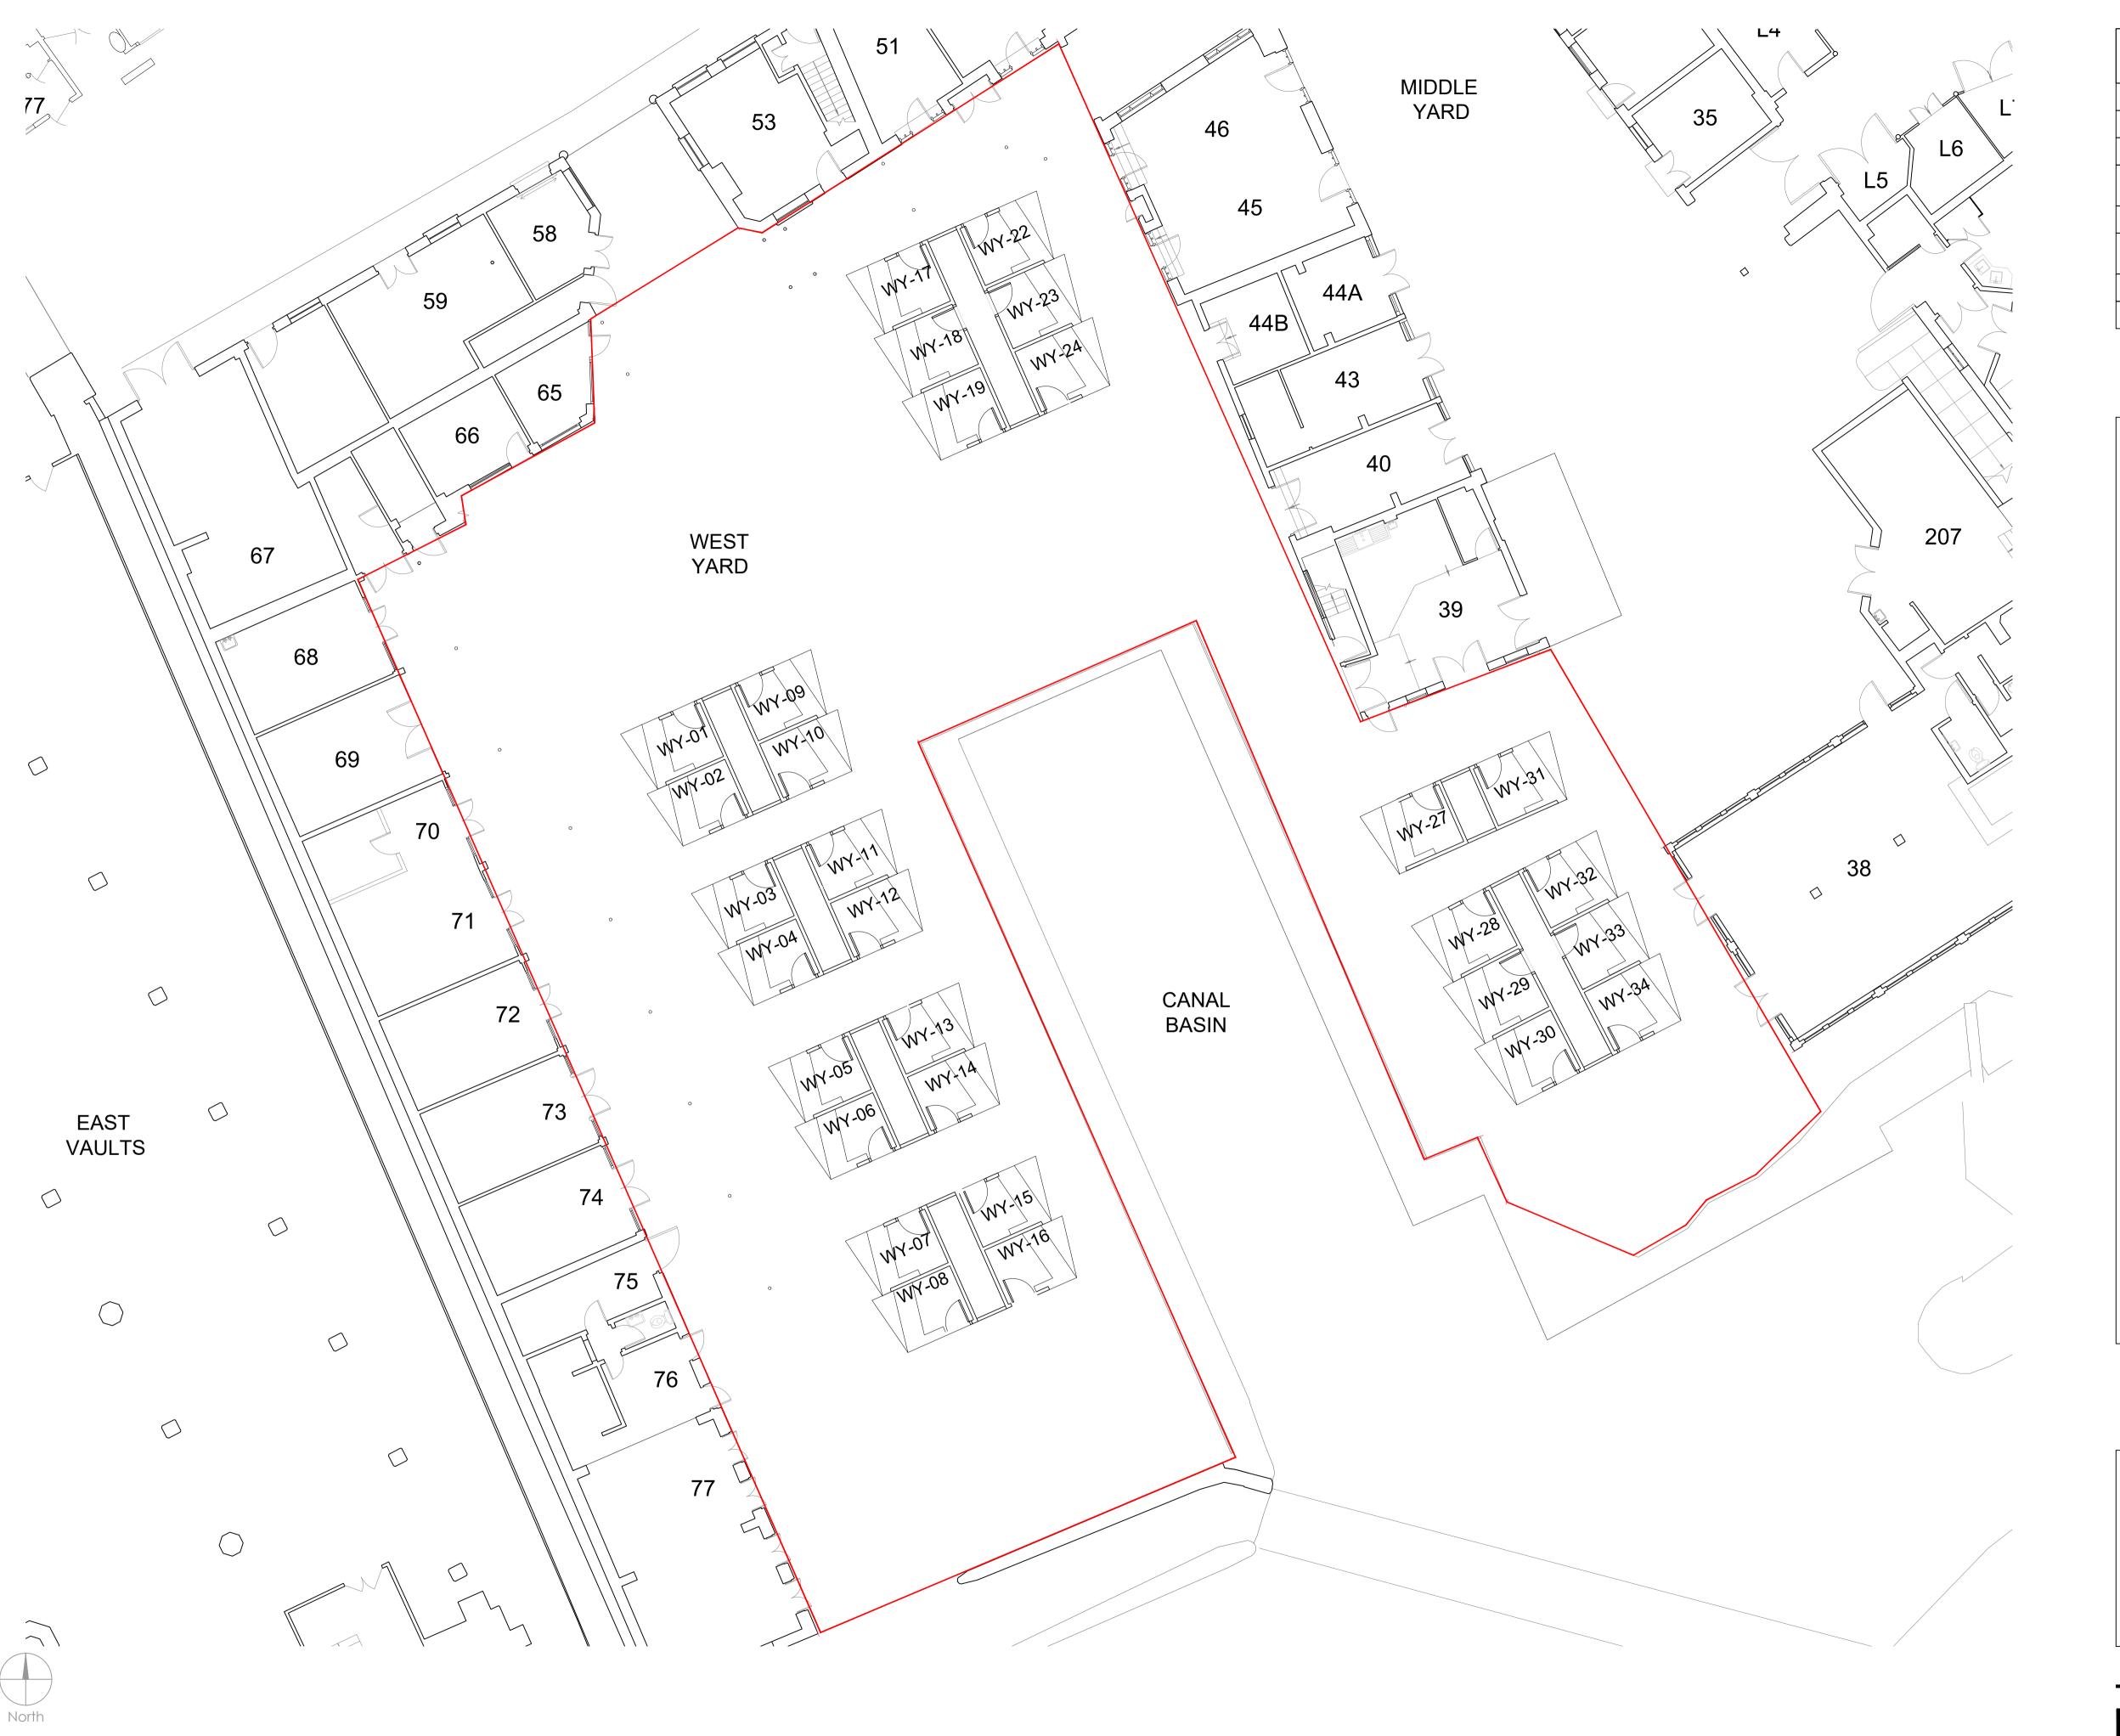

|                      | CLM West Yard / Camden Mark |                       |  |
|----------------------|-----------------------------|-----------------------|--|
| Level                | Proposed I                  | avout Plan (20 Unite) |  |
| GF                   | - Proposed L                | ayout Plan (30 Units) |  |
| Scale                | Date                        | Drawn By              |  |
| 1:100 A1<br>1:200 A3 | 18.03.2022                  | К.Т.                  |  |
| Rev                  | Date                        | Description           |  |
| -                    | -                           | Planning              |  |
| Drawing Nu           | mber                        | Project Number        |  |
| WY-E-00              | 1                           | -                     |  |

○ DRAFT ○ TENDER ● PLANNING

This drawing is copyright LabTech.

Do not scale from this drawing.

Drawings to be read in conjunction with all other architectural and design consultant information.

All dimensions and levels to be checked on site by the contractor and such dimensions to be his responsibility.

Report all drawing errors, omissions and discrepancies to the architect.

LABTECH

|                      | CLM West Yar                  | d / Camden Market |
|----------------------|-------------------------------|-------------------|
| Level                | Proposed Roof Plan (30 Units) |                   |
| GF                   |                               |                   |
| Scale                | Date                          | Drawn By          |
| 1:100 A1<br>1:200 A3 | 18.03.2022                    | К.Т.              |
| Rev                  | Date                          | Description       |
| -                    | -                             | Planning          |
| Drawing Numb         | oer                           | Project Number    |
| WY-E-002             |                               | -                 |