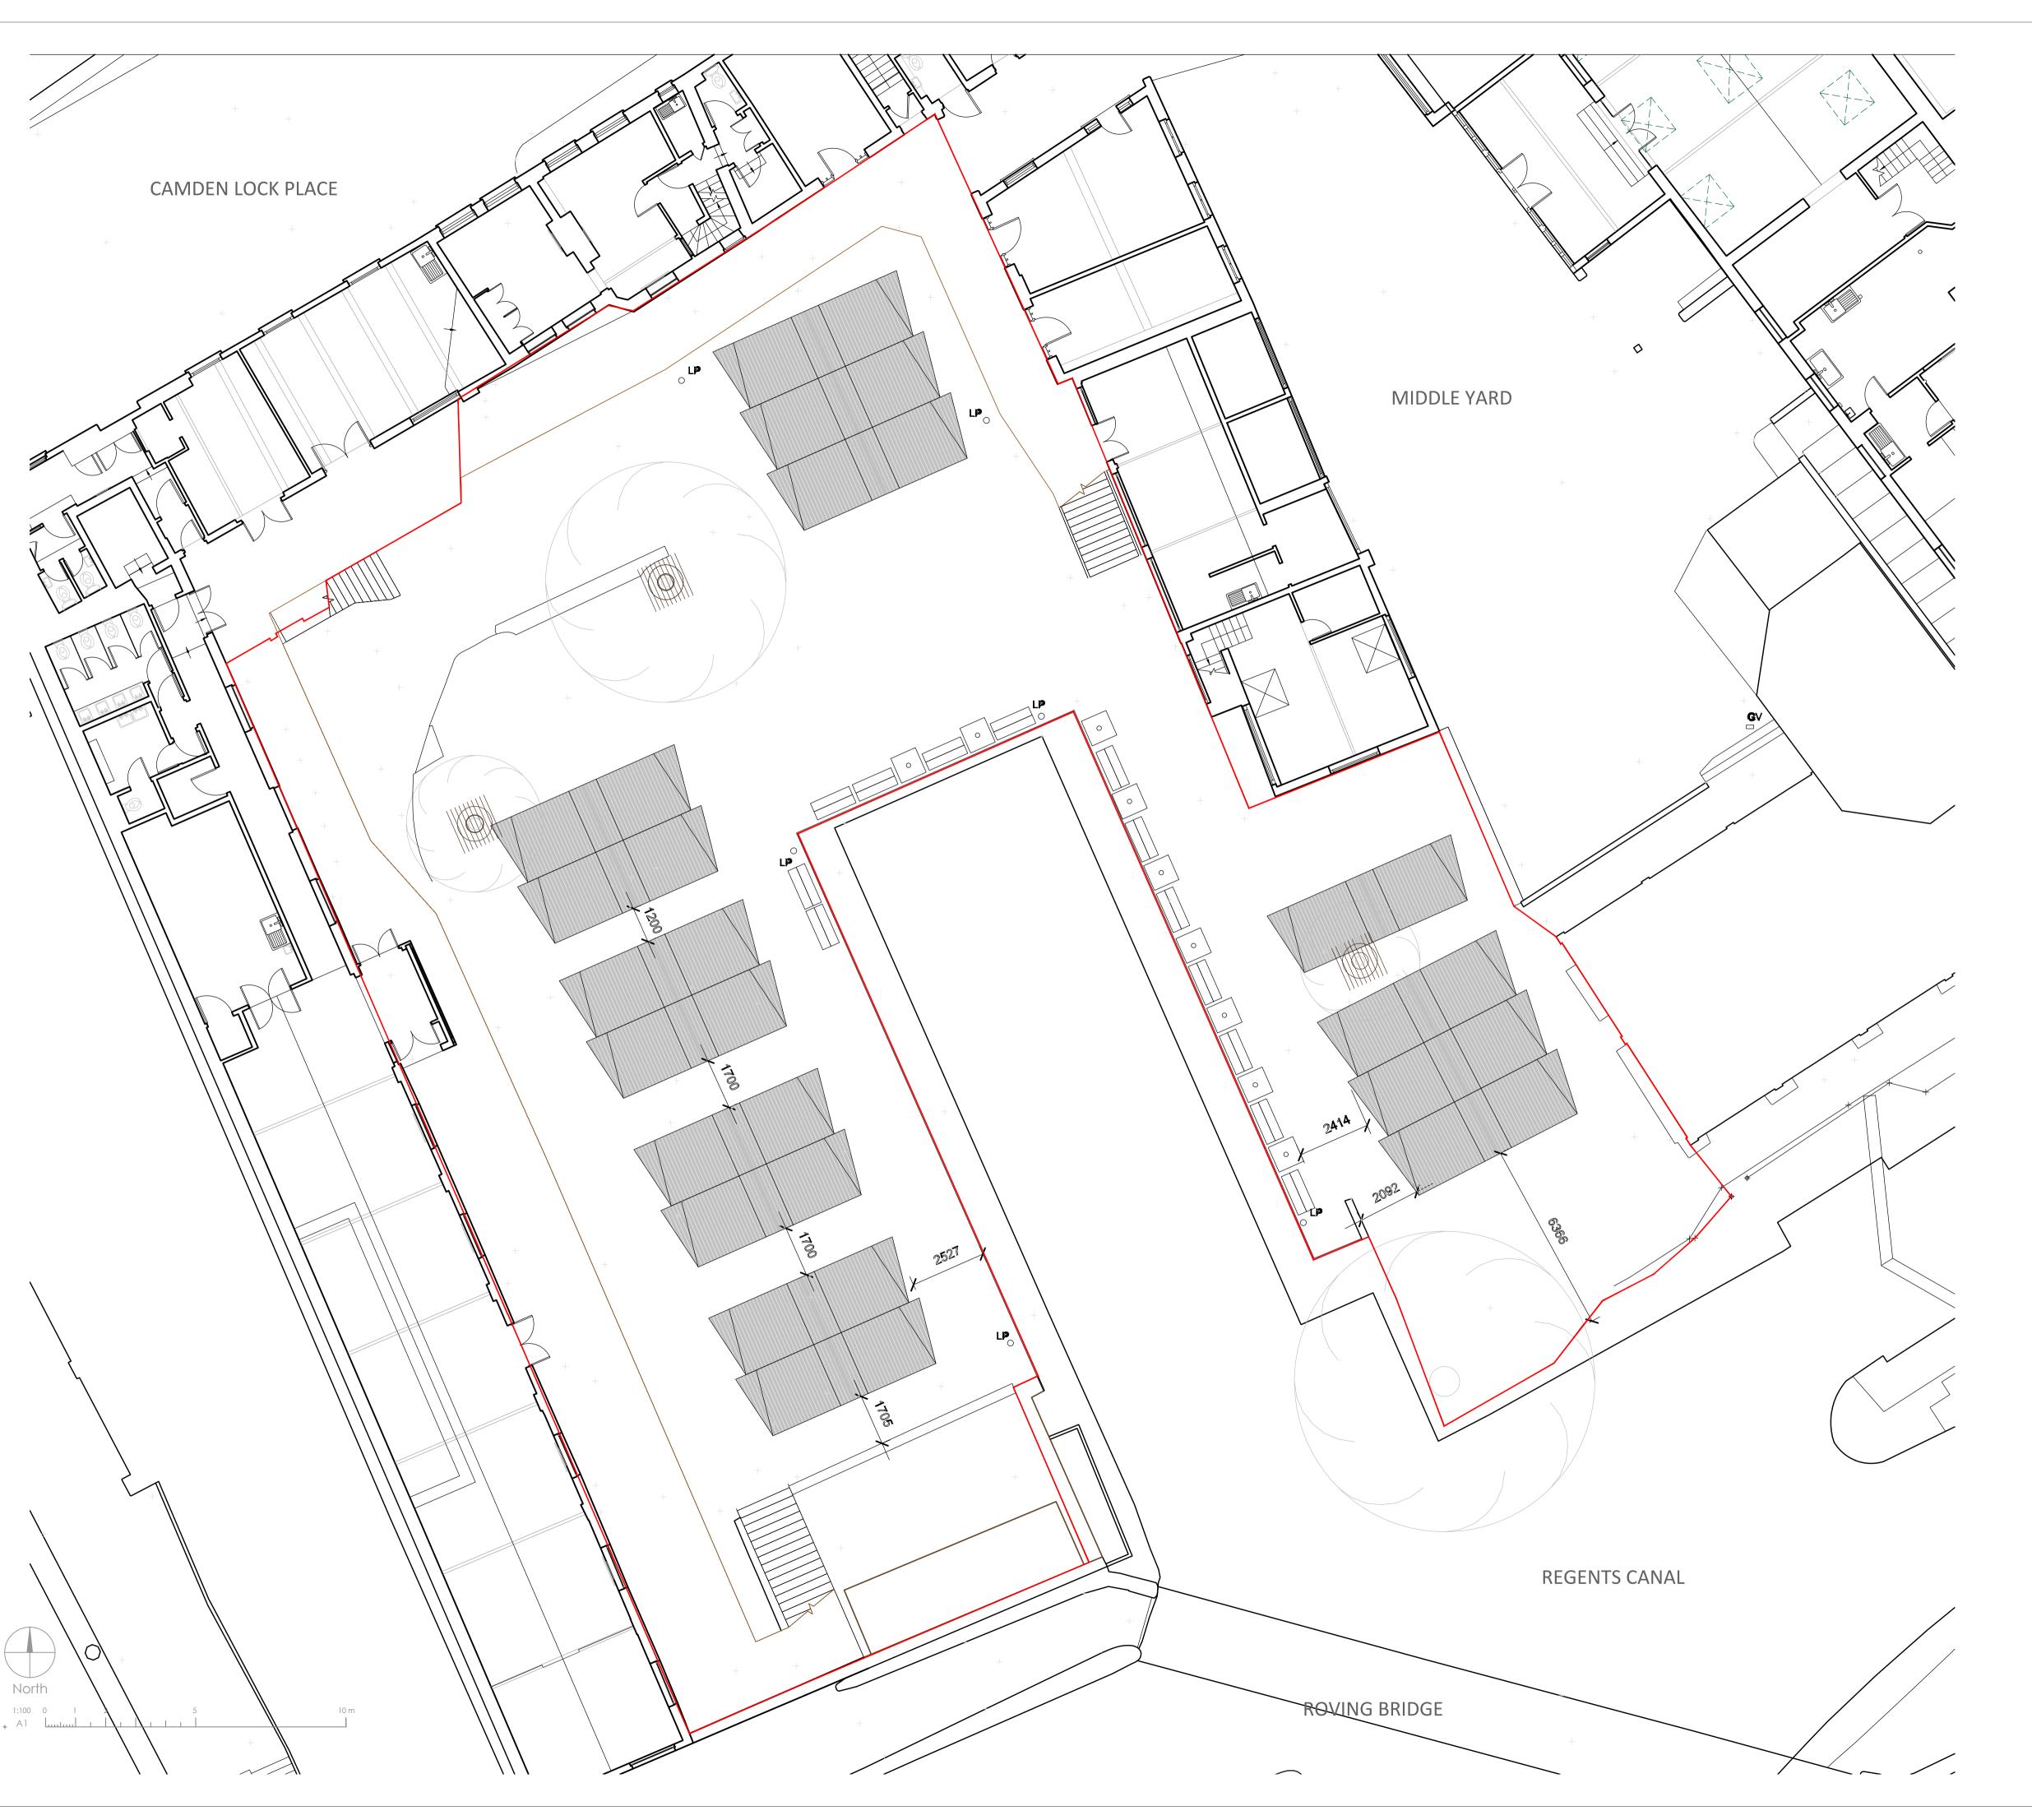

Report all drawing errors, omissions and discrepancies to the architect.

LABTECH

|                      | CLM West Yar                  | d / Camden Market |
|----------------------|-------------------------------|-------------------|
| Level                | Proposed Roof Plan (30 Units) |                   |
| GF                   |                               |                   |
| Scale                | Date                          | Drawn By          |
| 1:100 A1<br>1:200 A3 | 18.03.2022                    | К.Т.              |
| Rev                  | Date                          | Description       |
| -                    | -                             | Planning          |
| Drawing Numb         | oer                           | Project Number    |
| WY-E-002             |                               | -                 |

○ DRAFT ○ TENDER ● PLANNING

This drawing is copyright LabTech.
Do not scale from this drawing.
Drawings to be read in conjunction with all other architectural and design consultant information.
All dimensions and levels to be checked on site by the contractor and such dimensions to be his responsibility.
Report all drawing errors, omissions and discrepancies to the architect.