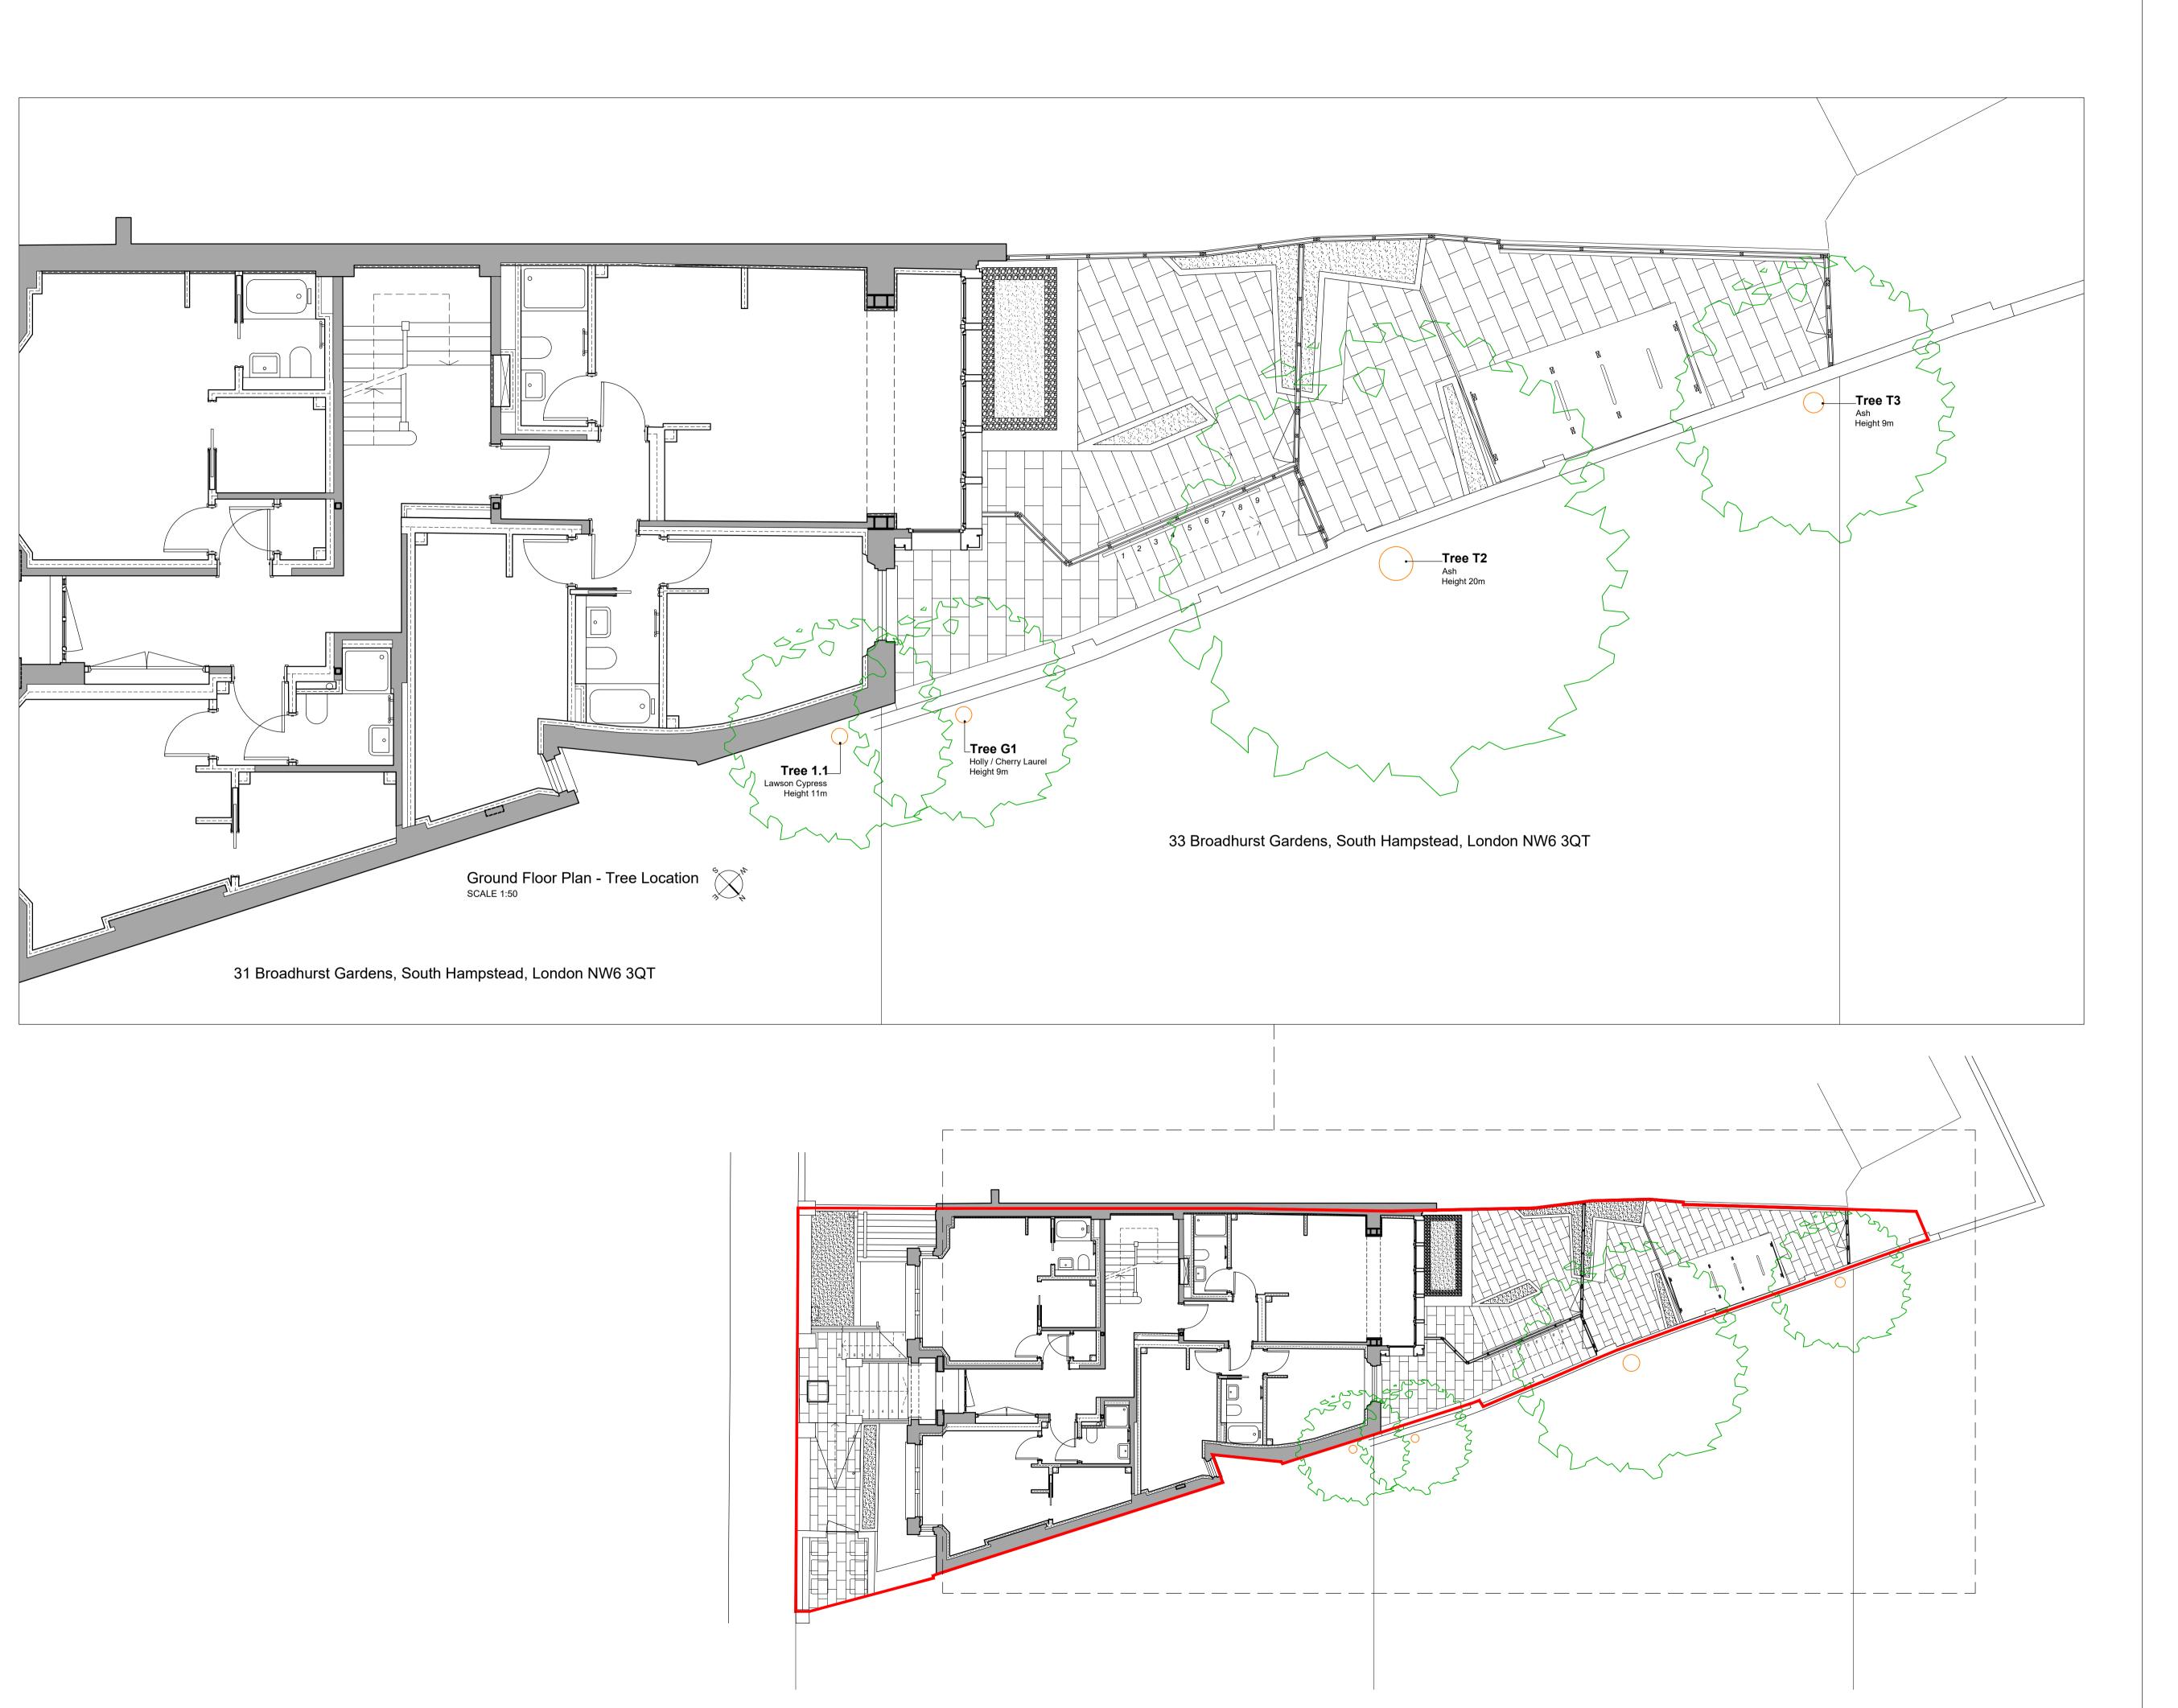

NOTES

DO NOT SCALE - USE FIGURED DIMENSIONS ONLY.

ALL DIMENSIONS TO BE CHECKED ON SITE PRIOR TO CONSTRUCTION AND ANY DISCREPANCIES TO BE HIGHLIGHTED BY CONTRACTOR.

THIS DRAWING IS TO BE READ IN CONJUNCTION WITH ALL RELEVANT SPECIFICATIONS AND DRAWINGS.

ALL LEVELS ARE TO FINISHED LEVELS UNLESS OTHERWISE INDICATED.

LEGEND

Boundary Line

drawing status: PRELIMINARY

| revision: | description:           | date:    |
|-----------|------------------------|----------|
| PC.01     | ISSUED FOR INFORMATION | 29.11.23 |
| PC.02     | ISSUED FOR INFORMATION | 10.01.24 |
|           |                        |          |
|           |                        |          |
|           |                        |          |
|           |                        |          |
|           |                        |          |
|           |                        |          |
|           |                        |          |
|           |                        |          |
|           |                        |          |

## CONSTRUCTION

## sadaarchitecture

P : 26 George Street, St Albans, Hertfordshire, AL3 4ES, UK

E : letterbox@sada-architecture.com

W: www.sada-architecture.com
T: 01727 860810

| project: | 23-015 Canfield Road              |               |                 |  |
|----------|-----------------------------------|---------------|-----------------|--|
| drawing: | Ground Floor Plan - Tree Location |               |                 |  |
| date:    | 12.09.23                          | drawn by: YY  | check: CC       |  |
| scale:   | 1:50 @ A1                         | drwg no.: 306 | rev. no.: PC.02 |  |