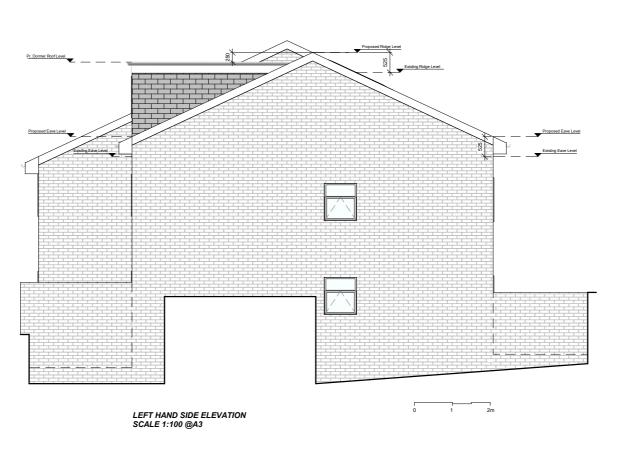

### PROJECT:

Roof Ridge rise + Loft Conversion with Dormer Window + Roof light on roof front slope

#### ADDRESS:

Flat 4, 269 Goldhurst Terrace, London, NW6 3EP

TITLE:

## **PROPOSED ELEVATIONS**

PROJECT NUM: DATE: 04/03/2024 P-069

SCALE:

1/100 (@ A3)

DRAWING NUM:

STATUS: REV:

31 - 35 FORTUNE GREEN ROAD, LONDON, NW6 1DU

TEL.02074356231
PROFICIENCYARCHITECT@GMAIL.COM
WWW.PROFICIENCYLTD.CO.UK