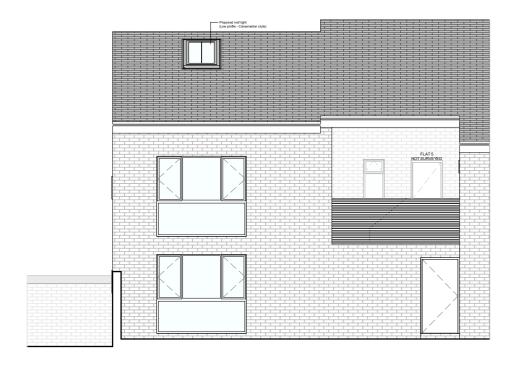

### PROJECT:

Roof Ridge rise + Loft Conversion with Dormer Window + Roof light on roof front slope

#### ADDRESS:

Flat 4, 269 Goldhurst Terrace, London, NW6 3EP

TITLE:

## **PROPOSED ELEVATIONS**

PROJECT NUM: DATE: 04/03/2024 P-069

SCALE:

1/100 (@ A3)

DRAWING NUM:

STATUS: REV:

31 - 35 FORTUNE GREEN ROAD, LONDON, NW6 1DU

TEL.02074356231
PROFICIENCYARCHITECT@GMAIL.COM
WWW.PROFICIENCYLTD.CO.UK