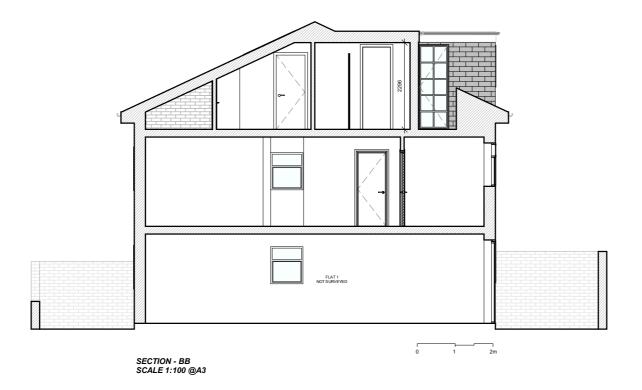

CLIENT:

Davide Pasinato

PROJECT:

Roof Ridge rise
+ Loft Conversion
with Dormer Window
+ Roof light on roof front slope

ADDRESS:

Flat 4, 269 Goldhurst Terrace, London, NW6 3EP

TITLE:

**PROPOSED** SECTIONS: AA & BB

DATE:

04/03/2024

P-069
DRAWING NUM:

PROJECT NUM:

SCALE:

1/100 (@ A3)

/: STATUS: