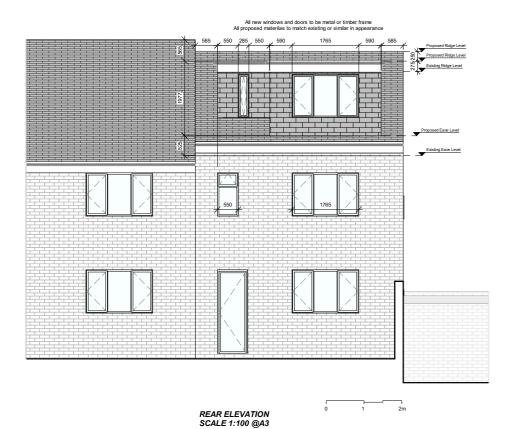

### PROJECT:

Roof Ridge rise + Loft Conversion with Dormer Window + Roof light on roof front slope

#### ADDRESS:

Flat 4, 269 Goldhurst Terrace, London, NW6 3EP

TITLE:

## **PROPOSED ELEVATIONS**

PROJECT NUM: DATE: 04/03/2024 P-069

SCALE:

1/100 (@ A3)

DRAWING NUM:

STATUS: REV:

31 - 35 FORTUNE GREEN ROAD, LONDON, NW6 1DU

TEL.02074356231
PROFICIENCYARCHITECT@GMAIL.COM
WWW.PROFICIENCYLTD.CO.UK