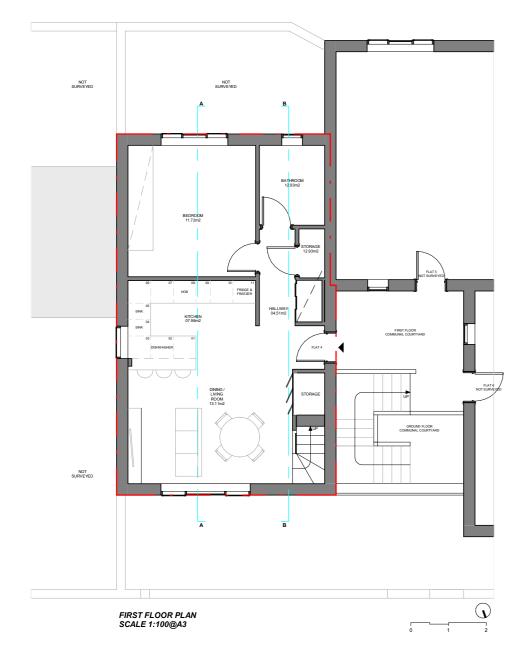

CLIENT:

**Davide Pasinato** 

PROJECT:

Roof Ridge rise + Loft Conversion with Dormer Window + Roof light on roof front slope

ADDRESS:

Flat 4, 269 Goldhurst Terrace, London, NW6 3EP

TITLE:

## **PROPOSED PLANS**

04/03/2024

PROJECT NUM:

P-069

DRAWING NUM:

SCALE:

DATE:

1/100 (@ A3)