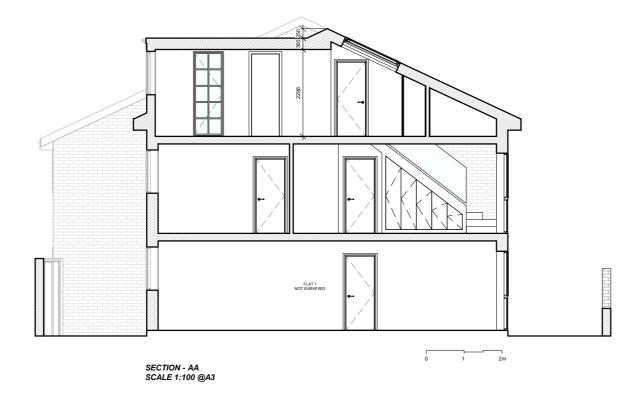

CLIENT:

Davide Pasinato

PROJECT:

Roof Ridge rise
+ Loft Conversion
with Dormer Window
+ Roof light on roof front slope

ADDRESS:

Flat 4, 269 Goldhurst Terrace, London, NW6 3EP

TITLE:

**PROPOSED** SECTIONS: AA & BB

DATE:

04/03/2024

P-069
DRAWING NUM:

PROJECT NUM:

SCALE:

1/100 (@ A3)

/: STATUS: