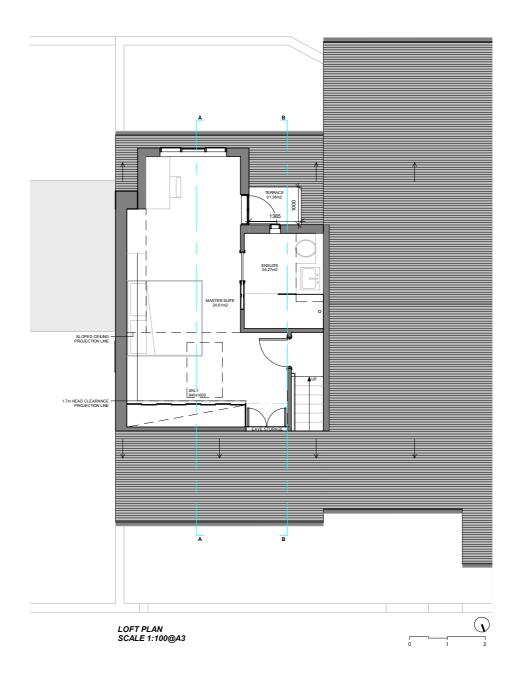

CLIENT:

**Davide Pasinato** 

PROJECT:

Roof Ridge rise + Loft Conversion with Dormer Window + Roof light on roof front slope

ADDRESS:

Flat 4, 269 Goldhurst Terrace, London, NW6 3EP

TITLE:

## **PROPOSED PLANS**

04/03/2024

PROJECT NUM:

P-069

DRAWING NUM:

SCALE:

DATE:

1/100 (@ A3)