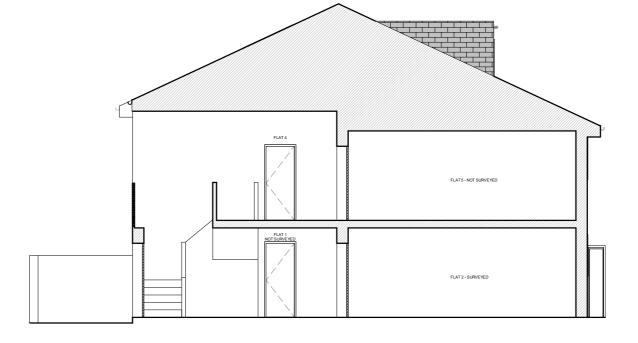

CLIENT:

**Davide Pasinato** 

PROJECT:

Roof Ridge rise + Loft Conversion with Dormer Window + Roof light on roof front slope

ADDRESS:

Flat 4, 269 Goldhurst Terrace, London, NW6 3EP

TITLE:

## **PROPOSED PLANS**

04/03/2024

PROJECT NUM:

P-069

DRAWING NUM:

SCALE:

DATE:

1/100 (@ A3)