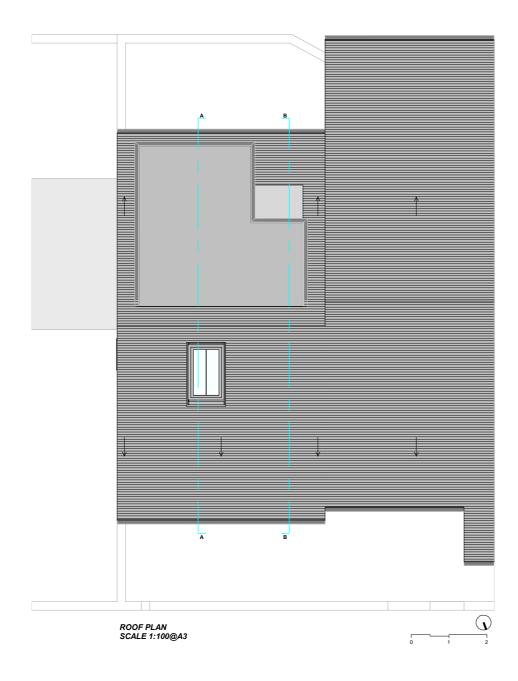

CLIENT:

**Davide Pasinato** 

PROJECT:

Roof Ridge rise + Loft Conversion with Dormer Window + Roof light on roof front slope

ADDRESS:

Flat 4, 269 Goldhurst Terrace, London, NW6 3EP

TITLE:

**PROPOSED ROOF PLAN** 

DATE:

04/03/2024

PROJECT NUM:

P-069

DRAWING NUM:

SCALE:

1/100 (@ A3)

STATUS: REV: