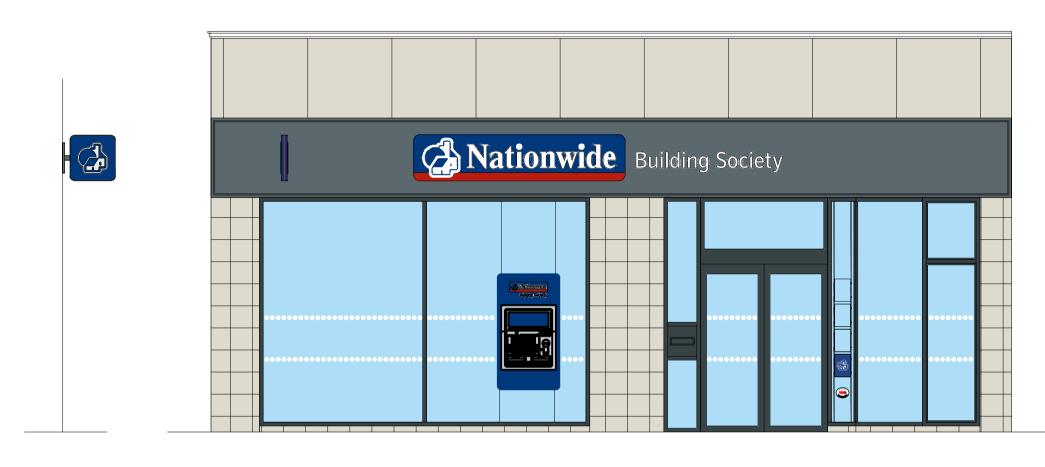

FRONT ELEVATION

DRAWINGS PRODUCED FROM RECORD INFORMATION ONLY.
ALL DIMENSIONS TO BE CHECKED ON SITE PRIOR TO MANUFACTURE
AND INSTALLATION

ALL DIMENSIONS MUST BE CHECKED ON SITE.
ONLY FIGURED DIMENSIONS ARE TO BE WORKED FROM.
DISCREPANCIES MUST BE REPORTED TO THE ARCHITECT BEFORE
PROCEEDING.
THIS DRAWING IS BASED ON BEST KNOW INFORMATION

ALL REFERENCES SHOULD BE READ IN CONJUNCTION WITH THE MOST CURRENT NATIONWIDE DESIGN GUIDES.

KILBURN (0231) Brand Update

|           | •      |             |      |
|-----------|--------|-------------|------|
| REVISIONS | LETTER | DESCRIPTION | DATE |
|           | #      | #           | #    |
|           | #      | #           | #    |
|           | #      | #           | #    |
|           |        |             |      |

| BRANCH NAME & PREFIX:<br>KILBURN<br>48A High Road |                           |                         | DRAWING TYPE: EXISTING EXTERNAL ELEVATION |                            |                |   |      |
|---------------------------------------------------|---------------------------|-------------------------|-------------------------------------------|----------------------------|----------------|---|------|
| SCALE @ A1:<br>I: <b>50</b>                       | SCALE @ A3:<br>1:100      | DATE DRAWN:<br>27.11.23 | STATUS:                                   | PROPERTY<br>LOCATION CODE: | DRAWING REF NO | : | REV. |
| DRAWN BY:<br>HU                                   | CHECKED BY & DATE:<br>JNA | JOB REF:                | EXISTING                                  | KI04                       | EX.00.E1       |   | 1    |